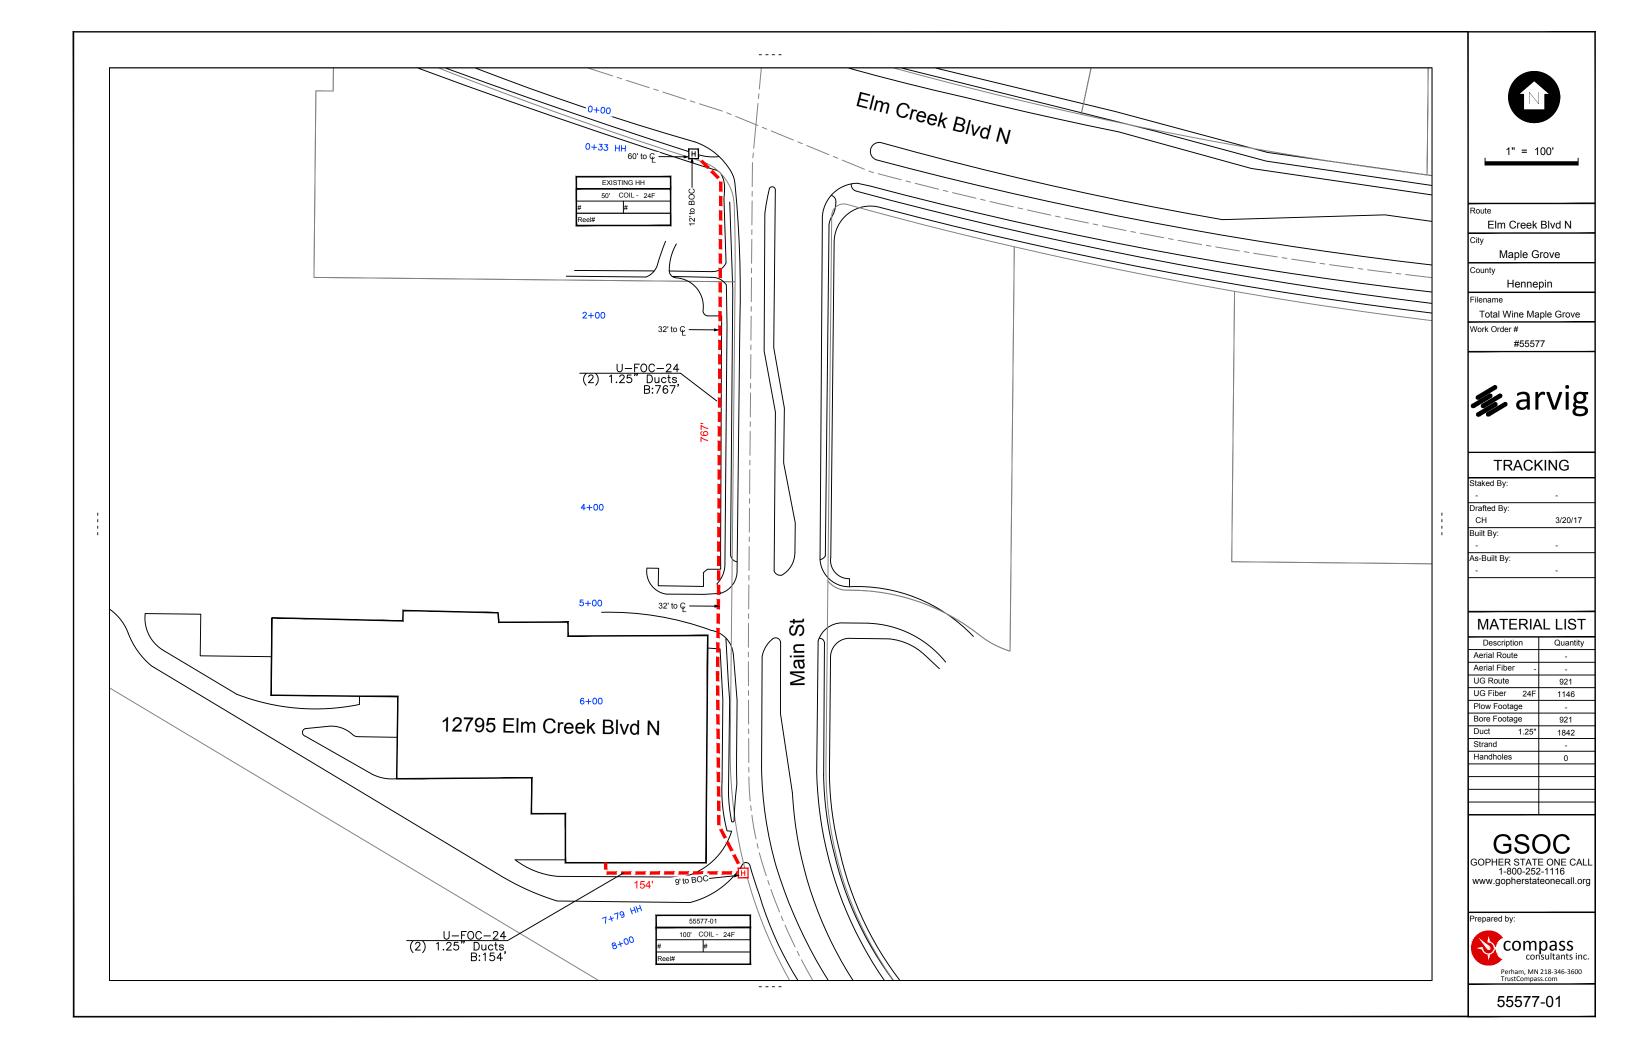

# **Total Wine Maple Grove**

12795 Elm Creek Blvd N Maple Grove MN

1" = 10

oute

Elm Creek Blvd N

Maple Grove

a units

Hennepin

Total Wine Maple Grove

ork Order#

### TRACKING

| Staked By:   |         |
|--------------|---------|
| -            | -       |
| Drafted By:  |         |
| CH           | 3/20/17 |
| Built By:    |         |
| -            | -       |
| As-Built By: |         |
| I            |         |

### MATERIAL LIST

| Description    | Quantity |
|----------------|----------|
| Aerial Route   | -        |
| Aerial Fiber - | -        |
| UG Route       | 921      |
| UG Fiber 24F   | 1146     |
| Plow Footage   | -        |
| Bore Footage   | 921      |
| Duct 1.25"     | 1842     |
| Strand         | -        |
| Handholes      | 1        |
|                |          |
|                |          |
|                |          |
|                |          |

GSOC

GOPHER STATE ONE CA 1-800-252-1116 www.gopherstateonecall.o

Prepared by

Overview

. . . . . .