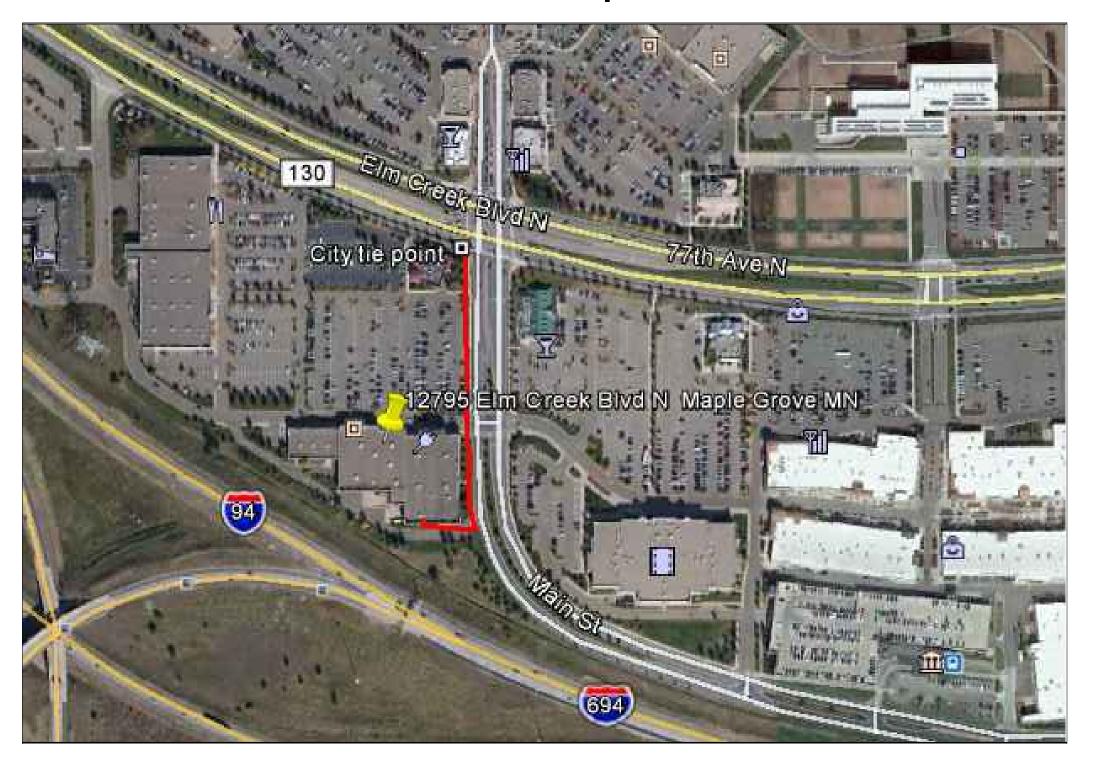

# **Total Wine Maple Grove**

12795 Elm Creek Blvd N Maple Grove MN

1" = 10

oute

Elm Creek Blvd N

Maple Grove

a units

Hennepin

Total Wine Maple Grove

ork Order#