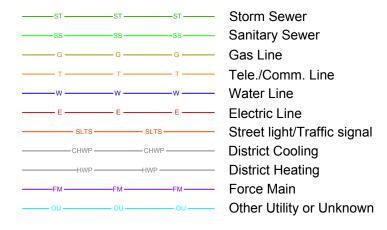

### Other Utility Linetypes

<u>Symbols</u>

Existing Slack Coil

Proposed Riser

**Existing Riser** 

Aerial Bond

Aerial Ground

Proposed Anchor/Down Guy

Existing Anchor/Down Guy

| H         | Proposed Handhole     | CL - Center Line   |
|-----------|-----------------------|--------------------|
| H         | Existing Handhole     | R/W - Right of Way |
| W         | Manhole               | BOC - Back of Curb |
| •         | Proposed Splice Point | EOR - Edge of Road |
| •         | Existing Splice Point | S/W - Sidewalk     |
| $\otimes$ | Power Pole            | HH - Handhole      |
| 100'      | Proposed Slack Coil   | MH - Manhole       |

**Abbreviations** 

HDPE - High Density PolyEthylene

Elm Creek Blvd N

Maple Grove

Hennepin

Total Wine Maple Grove

Work Order # #55577