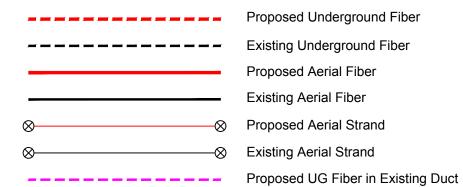

-----|
| -            | -       |
| Drafted By:  |         |
| CH           | 3/20/17 |
| Built By:    |         |
| -            | -       |
| As-Built By: |         |
| I            |         |

### MATERIAL LIST

| Description    | Quantity |
|----------------|----------|
| Aerial Route   | -        |
| Aerial Fiber - | -        |
| UG Route       | 921      |
| UG Fiber 24F   | 1146     |
| Plow Footage   | -        |
| Bore Footage   | 921      |
| Duct 1.25"     | 1842     |
| Strand         | -        |
| Handholes      | 1        |
|                |          |
|                |          |
|                |          |
|                |          |

GSOC

GOPHER STATE ONE CA 1-800-252-1116 www.gopherstateonecall.o

Prepared by



Overview

. . . . . .

## Legend

Fiber Linetypes



### Other Utility Linetypes



<u>Symbols</u>

Existing Slack Coil

Proposed Riser

**Existing Riser** 

Aerial Bond

Aerial Ground

Proposed Anchor/Down Guy

Existing Anchor/Down Guy

| H         | Proposed Handhole     | CL - Center Line   |
|-----------|-----------------------|--------------------|
| H         | Existing Handhole     | R/W - Right of Way |
| W         | Manhole               | BOC - Back of Curb |
| •         | Proposed Splice Point | EOR - Edge of Road |
| •         | Existing Splice Point | S/W - Sidewalk     |
| $\otimes$ | Power Pole            | HH - Handhole      |
| 100'      | Proposed Slack Coil   | MH - Manhole       |

**Abbreviations** 

HDPE - High Density PolyEthylene

Elm Creek Blvd N

Maple Grove

Hennepin

Total Wine Maple Grove

Work Order # #55577