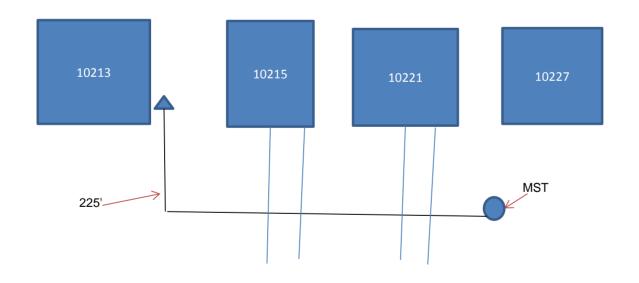

| CenturyLink Constant Job Order/Maintenance Work Authorization |               |                          |         |                |         |        |          |                     |                |        |            |
|---------------------------------------------------------------|---------------|--------------------------|---------|----------------|---------|--------|----------|---------------------|----------------|--------|------------|
| Company                                                       | T866          | Exchange                 | 579 Os  | seo            |         |        |          |                     | Service Order# |        | 17021013   |
| Work Activity                                                 | Drop-Bu       | uried Copper             |         |                |         | C      | apital   | Х                   | Mainter        | nance  |            |
| Customer Name                                                 | Thomas        | Branch                   |         |                |         | •      |          |                     | Phone#         | 763-   | 315-3875   |
| Address                                                       | 10213 U       | 10213 UNION TERRACE LN N |         |                |         |        |          | One                 | Call Ticket#   |        |            |
| Location/Directions                                           | Maple G       | rove, mn                 |         |                |         |        | _        |                     | •              |        |            |
| Description of Work or                                        | Special Insti | ructions                 | Plow 22 | 25' from MST   | to hous | e w/ 2 | 30' bore | es.                 |                |        |            |
| DOR/TOG                                                       | Yes           | No x Permit              | · Vas   | No x Bo        | ra. Vas | Х      | No       |                     | CBR# 484-46    | 7-5552 |            |
| Employee Name                                                 | Kris Tow      |                          | . 103   | _ NO _ X _ DOI | ic. 163 |        | yee Co   | ntact#              |                |        |            |
| Sketch                                                        |               | Material/Labor Units     |         |                |         | Est    | Actual   | Placed by           |                |        |            |
| (Include Line & Pedestal)                                     |               | Description              |         | Notes          |         | Qty.   | Qty      | (Foreman/Crew Name) |                |        |            |
| Line                                                          |               |                          |         |                |         |        |          |                     |                |        |            |
| Ped#                                                          |               |                          |         |                |         |        |          |                     |                |        |            |
| Parish/County                                                 |               |                          |         |                |         |        |          |                     |                |        |            |
| Hennipen                                                      |               |                          |         |                |         |        |          |                     |                |        |            |
| Township:                                                     |               |                          |         |                |         |        |          |                     |                |        |            |
| Section                                                       |               |                          |         |                |         |        |          |                     |                |        |            |
| Range                                                         |               |                          |         |                |         |        |          |                     |                |        |            |
| GPS Reading                                                   |               |                          |         |                |         |        |          |                     |                |        |            |
| Negroot groot of                                              |               |                          |         |                |         | Dlat   | Dono     |                     | Mon#           |        |            |
| Nearest cross st.                                             |               |                          |         |                |         | Plat   | Page     |                     | Map#           |        | <b>–</b> . |
| Damaged facility # SKETCH                                     |               |                          | _       |                |         |        |          |                     | Tax Code       |        | -N -       |