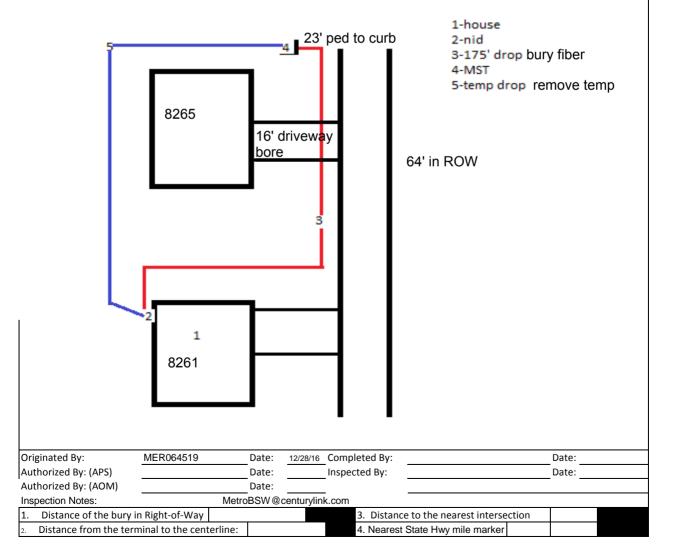

|                                |            |                      | Local<br>Exch# |    |                   |                 |        | CMS#            |                  |                           |          |            |         |  |
|--------------------------------|------------|----------------------|----------------|----|-------------------|-----------------|--------|-----------------|------------------|---------------------------|----------|------------|---------|--|
|                                |            |                      |                | Ce | nturyLink BSW     | Ord             | er/Ma  | ainten          | ance             | Work A                    | Authoriz | ation      |         |  |
| Company                        |            | T600                 | Exchange       | ge |                   |                 |        |                 |                  | Service Order# 1416208497 |          |            | 97      |  |
| Work Activity                  |            |                      |                |    |                   | Capital Y Maint |        |                 | Mainten          | enance N                  |          |            |         |  |
| Customer Name                  |            | MELISSA PETTERSON    |                |    |                   |                 |        |                 | İ                | Ph                        | one#     | 763-4      | 16-1198 |  |
| Address                        |            | 8261 ARROWWOOD LN N  |                |    |                   |                 |        |                 | One Call Ticket# |                           |          |            |         |  |
| City & Zip                     |            | maple grove          |                |    |                   |                 |        |                 |                  |                           |          |            |         |  |
| Location/Directions            |            | GPS                  | -              |    |                   |                 |        |                 |                  |                           |          |            |         |  |
| Description of Wo              | ork or Spe | cial Inst            | ructions       |    |                   |                 |        |                 |                  |                           |          |            |         |  |
| place 175' drop a              | nd pick up | temp f               | fiber drop     |    |                   |                 |        |                 |                  |                           |          |            |         |  |
| Held Order ?                   |            | NO Permit: NO        |                |    | Bore:             | NO              |        |                 |                  | CBR#                      | 763-228- | 2979       |         |  |
| Employee Name                  |            | MER064519            |                |    |                   |                 | Emplo  | oyee Contact# 7 |                  |                           | 7632288  | 7632288645 |         |  |
|                                |            | Material/Labor Units |                |    |                   | Est             | Actual | Placed by       |                  |                           |          |            |         |  |
| (Include Cntr Line & Pedestal) |            | Description          |                |    | Notes             |                 | Qty.   | Qty             |                  | (Foreman/Crew Name)       |          |            |         |  |
| Cntr Line foota                | 33         | SEB3-2               | -              |    | Place 3 pair BSW  |                 |        |                 |                  |                           | •        |            |         |  |
| Ped#                           |            | SEPCU                | TOVER          |    | CUTOVER BSW       |                 |        |                 |                  |                           |          |            |         |  |
| Parish/County                  | Hennepi    | BM83                 |                |    | BSW guard at hous | е               |        |                 |                  |                           |          |            |         |  |
|                                |            | XXSEB-GL             |                |    | Remove temp drop  |                 |        |                 |                  |                           |          |            |         |  |
| Township:                      | na         | BM61(                | 1.5)D          |    | BSW Bore required |                 |        |                 |                  |                           |          |            |         |  |
| Section                        | na         | SEB3-2               | 2T             |    | Hand Dig          |                 |        |                 |                  |                           |          |            |         |  |
| Range                          | na         | SEBOP                | 2              |    | Fiber Drop        |                 |        |                 |                  |                           |          |            |         |  |
|                                |            |                      |                |    |                   |                 |        |                 |                  |                           |          |            |         |  |
| Nearest cross st.              | GPS        |                      |                |    |                   |                 | Plat   | t Page          | GPS              |                           | Map#     | GPS        |         |  |
| Damaged facility               |            |                      |                |    |                   |                 |        |                 | 10.0             |                           | 1        | 0.0        |         |  |
| ,<br>,                         | H          | _                    |                |    |                   |                 |        |                 |                  |                           |          |            |         |  |
| SKETCH                         |            |                      |                |    |                   |                 |        |                 |                  |                           |          |            |         |  |