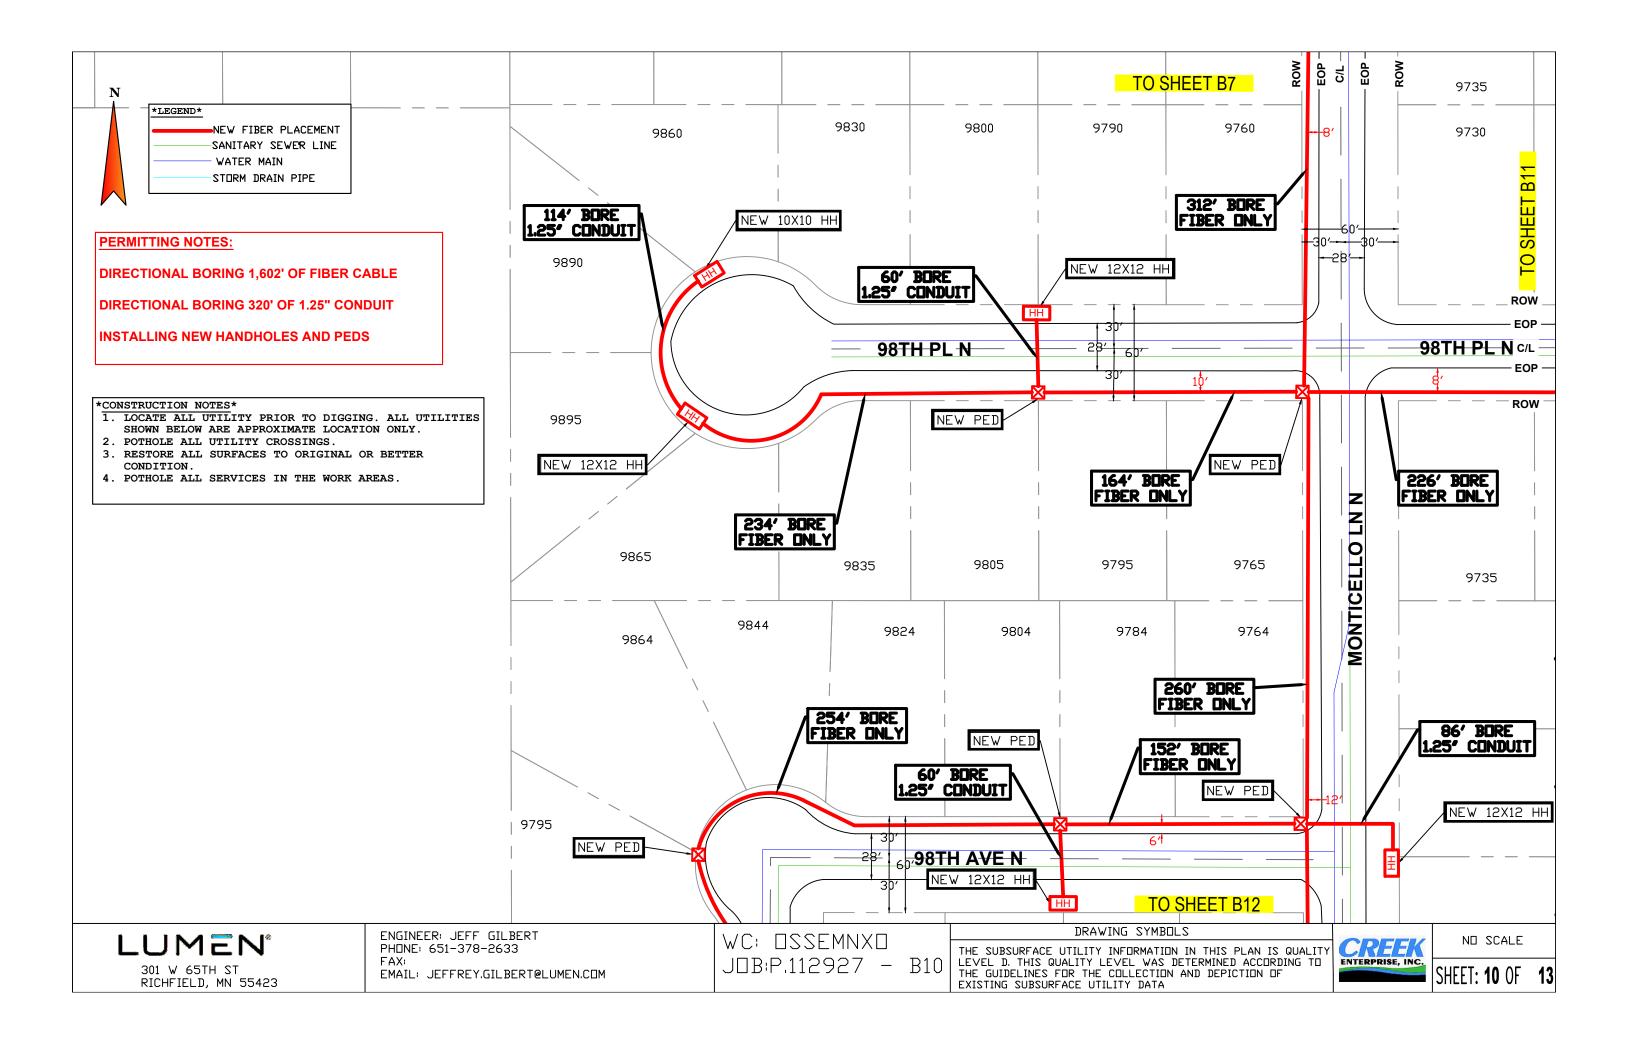

| 1 I I N A 💳 N 10                     | ENGINEER: JEFF GILBERT                                          |                                    | DRAWING SYMBOLS                                                                                                                                                  |
|--------------------------------------|-----------------------------------------------------------------|------------------------------------|------------------------------------------------------------------------------------------------------------------------------------------------------------------|
| 301 W 65TH ST<br>RICHFIELD, MN 55423 | PHDNE: 651-378-2633<br>FAX:<br>EMAIL: JEFFREY.GILBERT@LUMEN.CDM | WC: OSSEMNXO<br>JOB:P.112927 - B12 | THE SUBSURFACE UTILITY INFORMATION IN T<br>LEVEL D. THIS QUALITY LEVEL WAS DETERM<br>THE GUIDELINES FOR THE COLLECTION AND D<br>EXISTING SUBSURFACE UTILITY DATA |
|                                      |                                                                 |                                    |                                                                                                                                                                  |