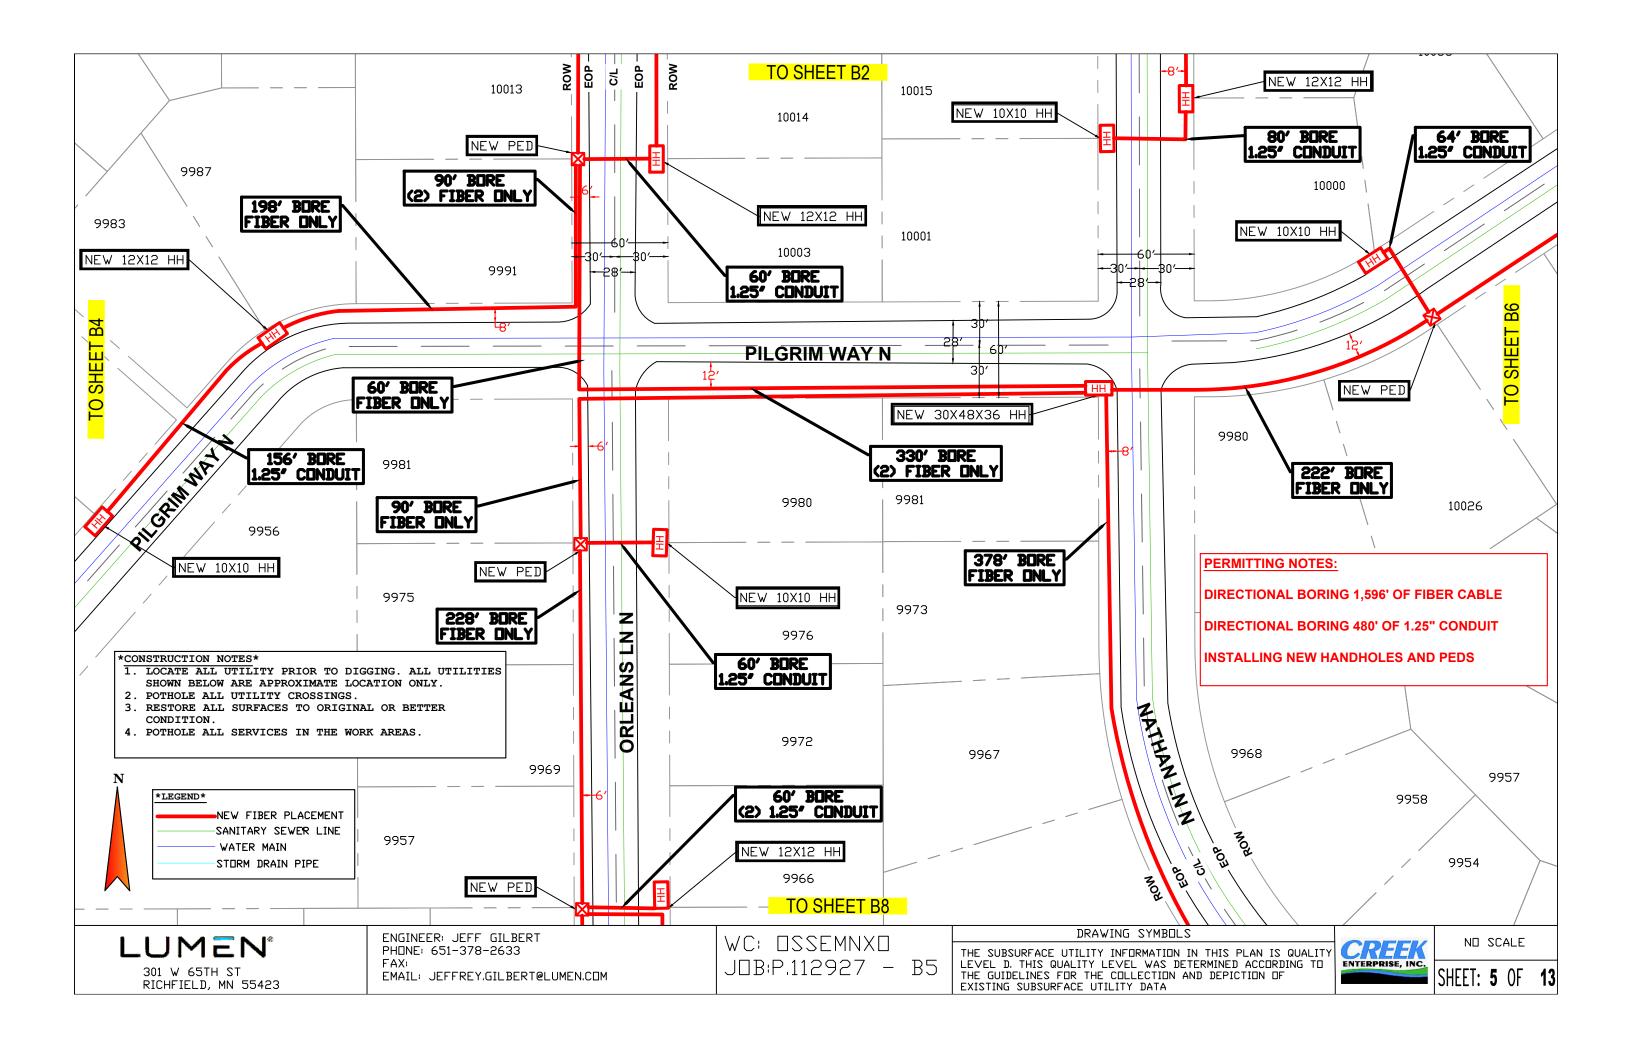

| <b>N</b> 9850                                                                                                                                      |                  | _            |  |  |
|----------------------------------------------------------------------------------------------------------------------------------------------------|------------------|--------------|--|--|
| *LEGEND*<br>NEW FIBER<br>SANITARY S<br>WATER MA<br>STORM DRA                                                                                       | SEWER LINE<br>IN |              |  |  |
| ITTING NOTES:                                                                                                                                      |                  |              |  |  |
| TIONAL BORING 556' OF FIBER CAB                                                                                                                    | LE               |              |  |  |
| TIONAL BORING 344' OF 1.25" CONDUIT                                                                                                                |                  |              |  |  |
| LLING NEW HANDHOLES AND PEDS                                                                                                                       |                  |              |  |  |
|                                                                                                                                                    |                  |              |  |  |
| ON NOTES*                                                                                                                                          |                  | 1            |  |  |
| ALL UTILITY PRIOR TO DIGGING. ALL UTILITIES<br>ELOW ARE APPROXIMATE LOCATION ONLY.<br>ALL UTILITY CROSSINGS.<br>ALL SURFACES TO ORIGINAL OR BETTER |                  |              |  |  |
| ON.<br>ALL SERVICES IN THE WORK AREAS.                                                                                                             |                  |              |  |  |
|                                                                                                                                                    |                  | J            |  |  |
|                                                                                                                                                    |                  |              |  |  |
|                                                                                                                                                    |                  |              |  |  |
|                                                                                                                                                    |                  |              |  |  |
|                                                                                                                                                    |                  |              |  |  |
|                                                                                                                                                    |                  |              |  |  |
|                                                                                                                                                    |                  |              |  |  |
|                                                                                                                                                    |                  |              |  |  |
|                                                                                                                                                    |                  |              |  |  |
|                                                                                                                                                    |                  |              |  |  |
|                                                                                                                                                    |                  |              |  |  |
|                                                                                                                                                    |                  |              |  |  |
| THIS PLAN IS QUALITY<br>RMINED ACCORDING TO                                                                                                        | ND SCA           |              |  |  |
| DEPICTION OF                                                                                                                                       | SHEET: <b>11</b> | OF <b>13</b> |  |  |