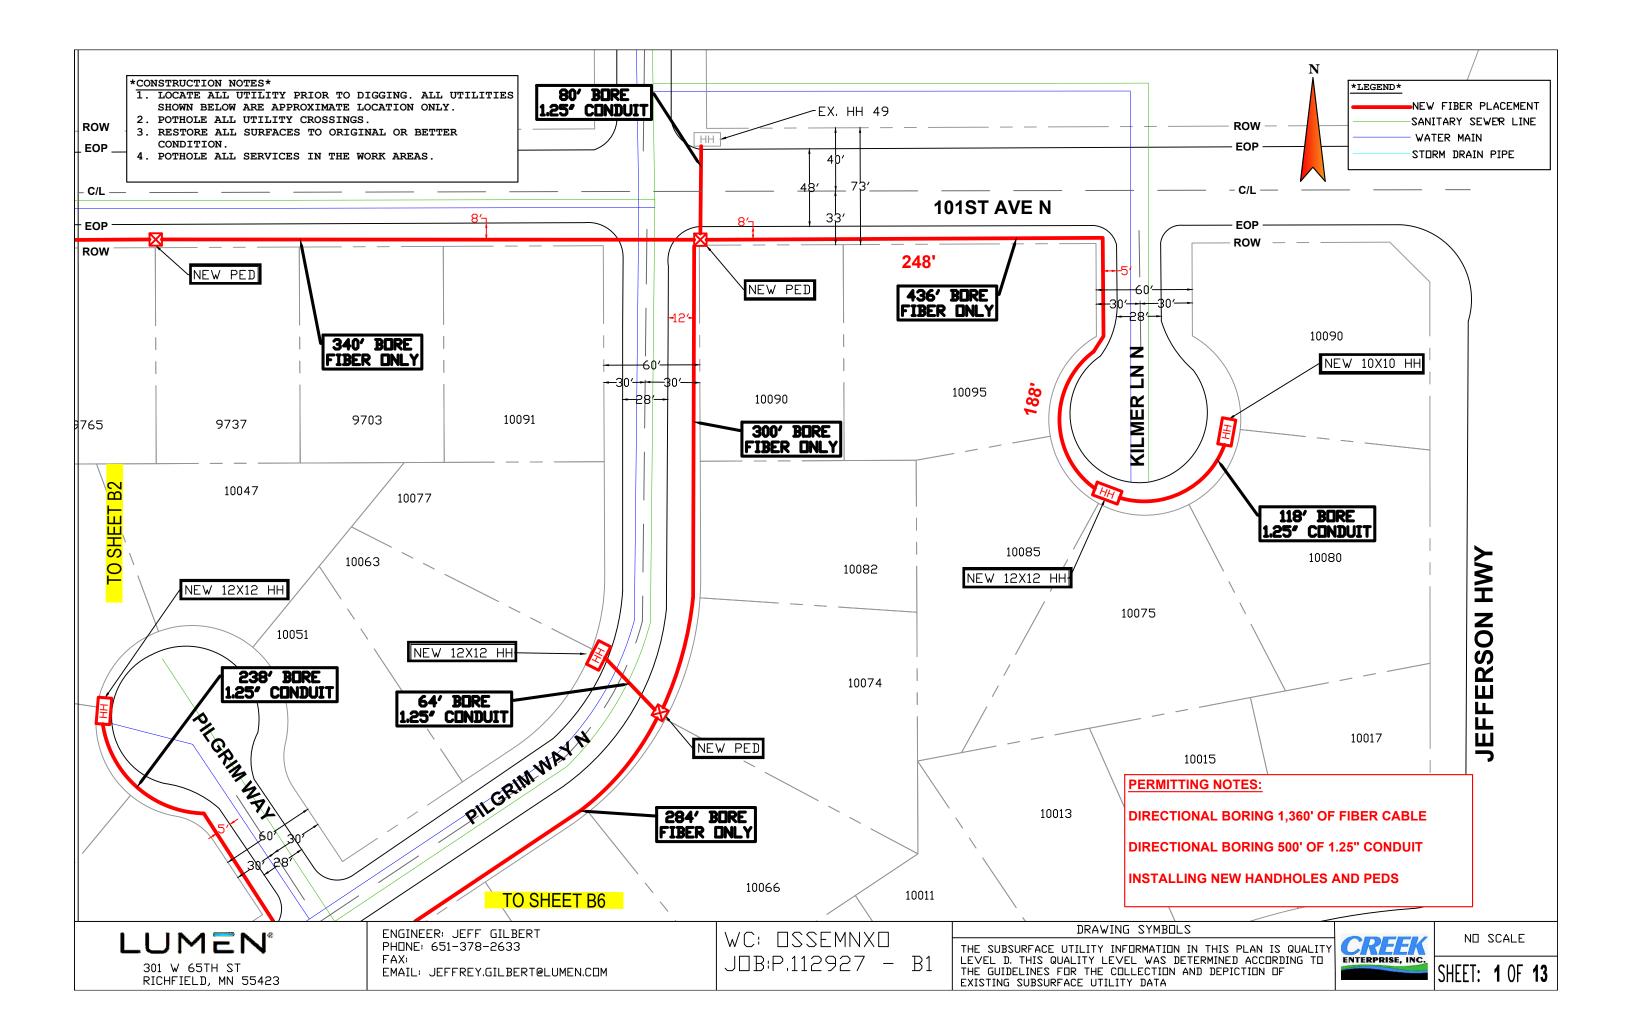

**PERMITTING NOTES:** 

DIRECTIONAL BORING 716' OF FIBER CABLE

DIRECTIONAL BORING 68' OF 1.25" CONDUIT

**INSTALLING NEW HANDHOLES AND PEDS** 

1. LOCATE ALL UTILITY PRIOR TO DIGGING. ALL UTILITIES SHOWN BELOW ARE APPROXIMATE LOCATION ONLY. 2. POTHOLE ALL UTILITY CROSSINGS. 3. RESTORE ALL SURFACES TO ORIGINAL OR BETTER 4. POTHOLE ALL SERVICES IN THE WORK AREAS.