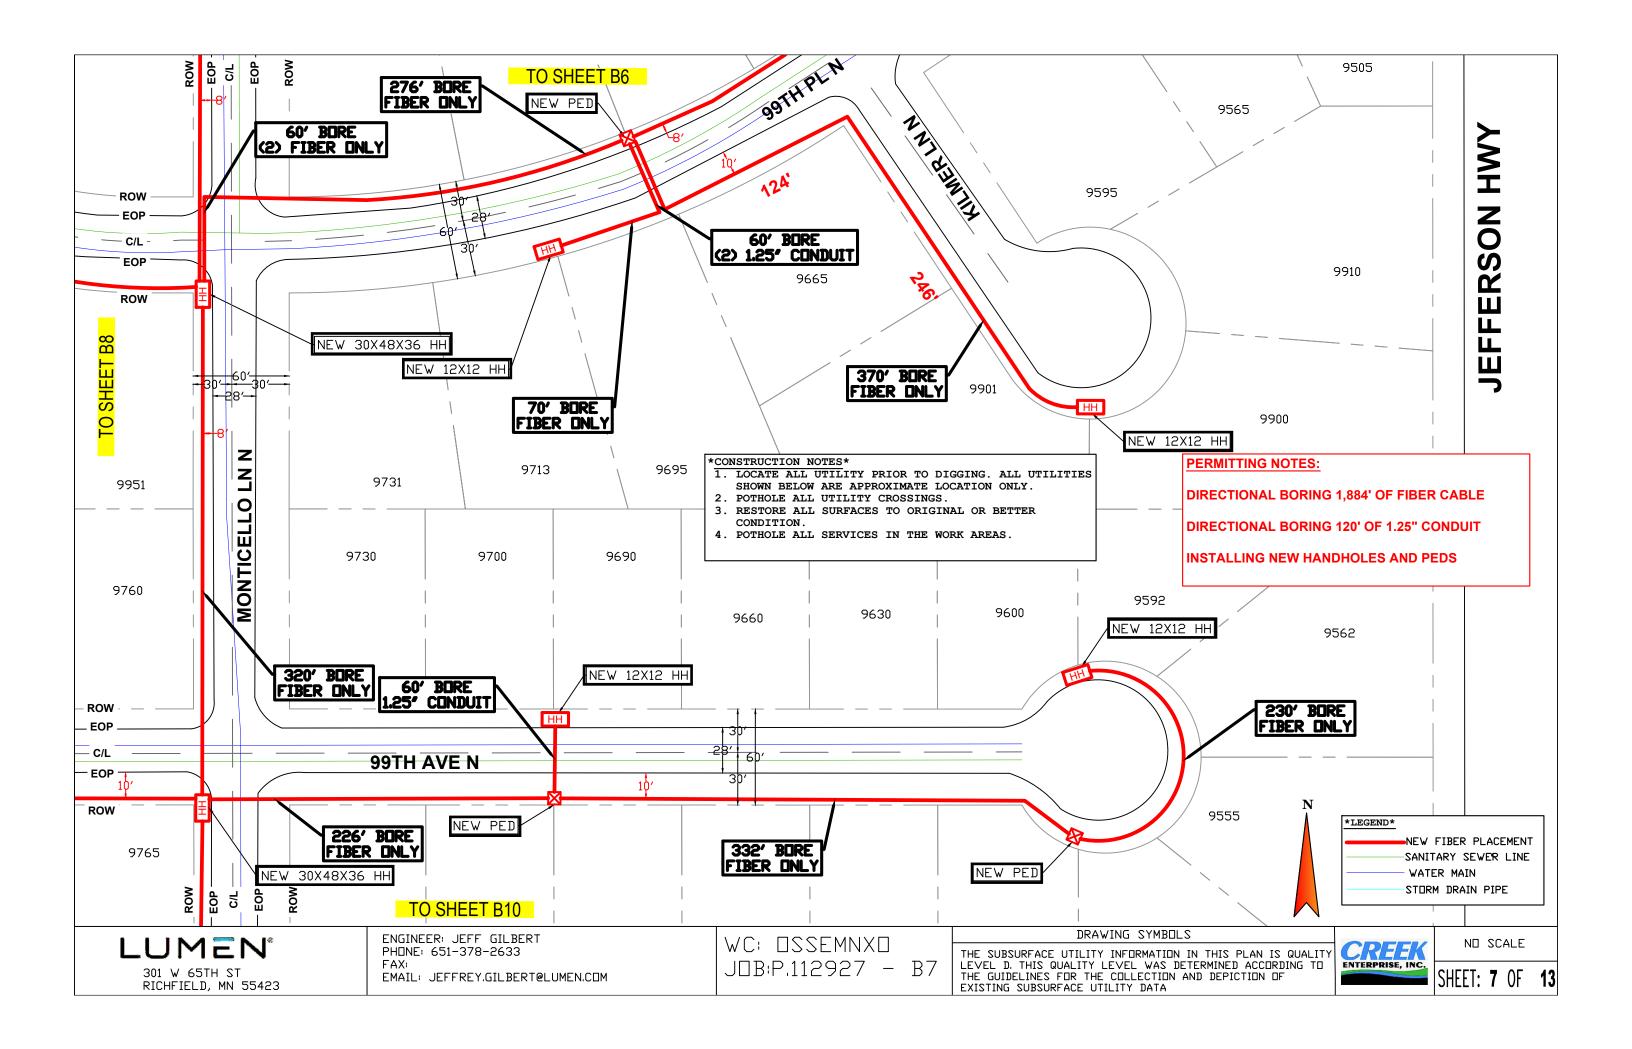

**PERMITTING NOTES:** 

DIRECTIONAL BORING 716' OF FIBER CABLE

DIRECTIONAL BORING 68' OF 1.25" CONDUIT

**INSTALLING NEW HANDHOLES AND PEDS** 

1. LOCATE ALL UTILITY PRIOR TO DIGGING. ALL UTILITIES SHOWN BELOW ARE APPROXIMATE LOCATION ONLY. 2. POTHOLE ALL UTILITY CROSSINGS. 3. RESTORE ALL SURFACES TO ORIGINAL OR BETTER 4. POTHOLE ALL SERVICES IN THE WORK AREAS.