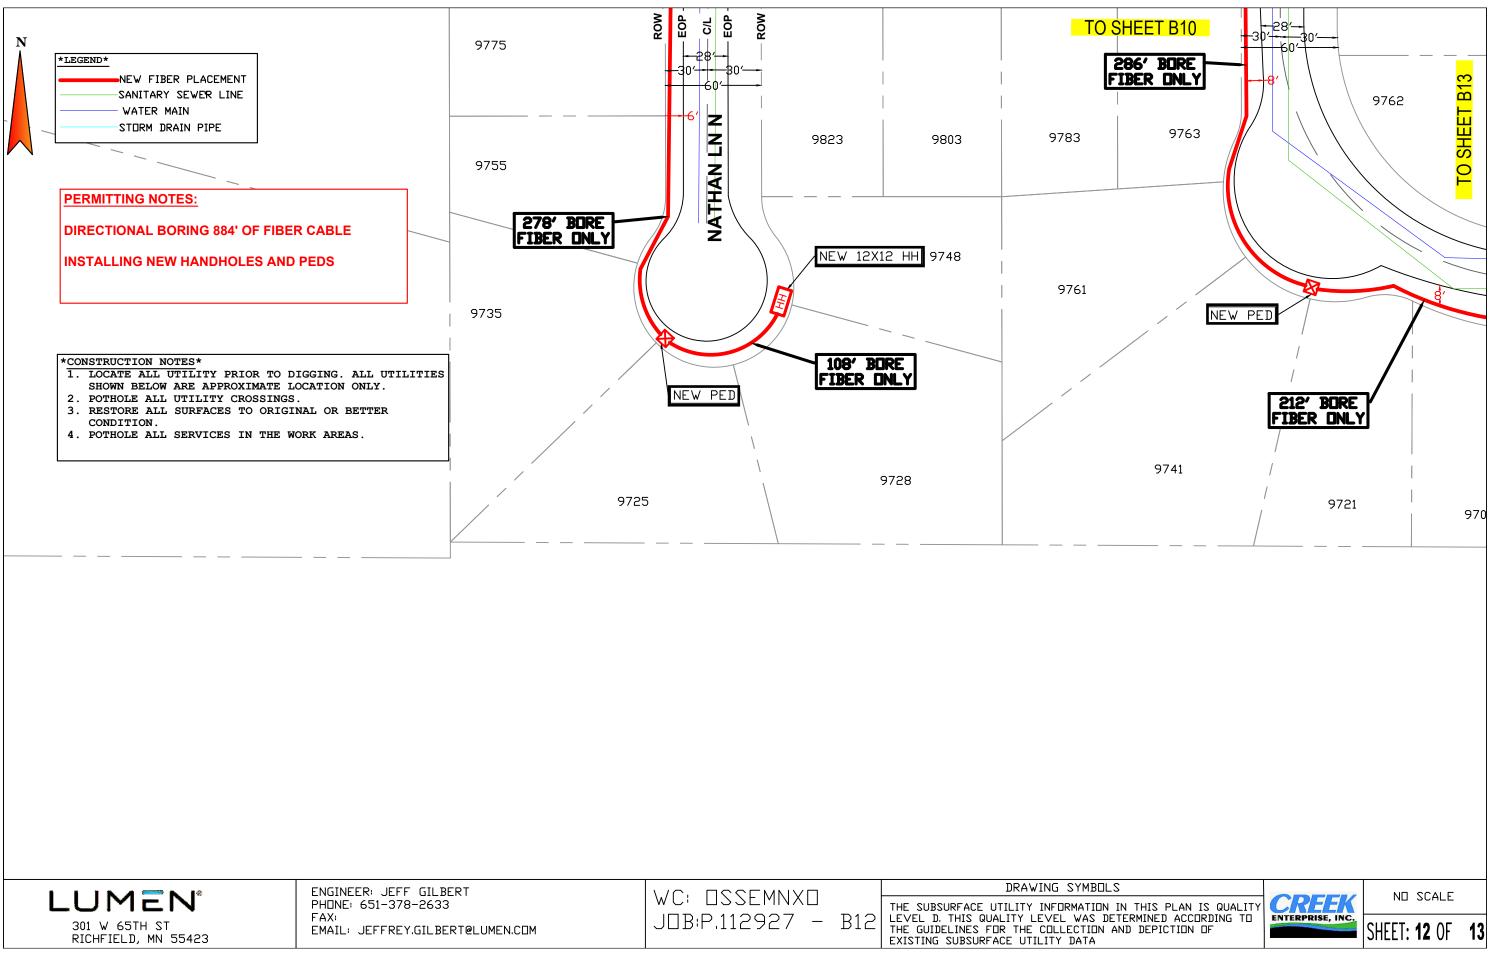

**PERMITTING NOTES:** 

DIRECTIONAL BORING 716' OF FIBER CABLE

DIRECTIONAL BORING 68' OF 1.25" CONDUIT

**INSTALLING NEW HANDHOLES AND PEDS** 

1. LOCATE ALL UTILITY PRIOR TO DIGGING. ALL UTILITIES SHOWN BELOW ARE APPROXIMATE LOCATION ONLY. 2. POTHOLE ALL UTILITY CROSSINGS. 3. RESTORE ALL SURFACES TO ORIGINAL OR BETTER 4. POTHOLE ALL SERVICES IN THE WORK AREAS.