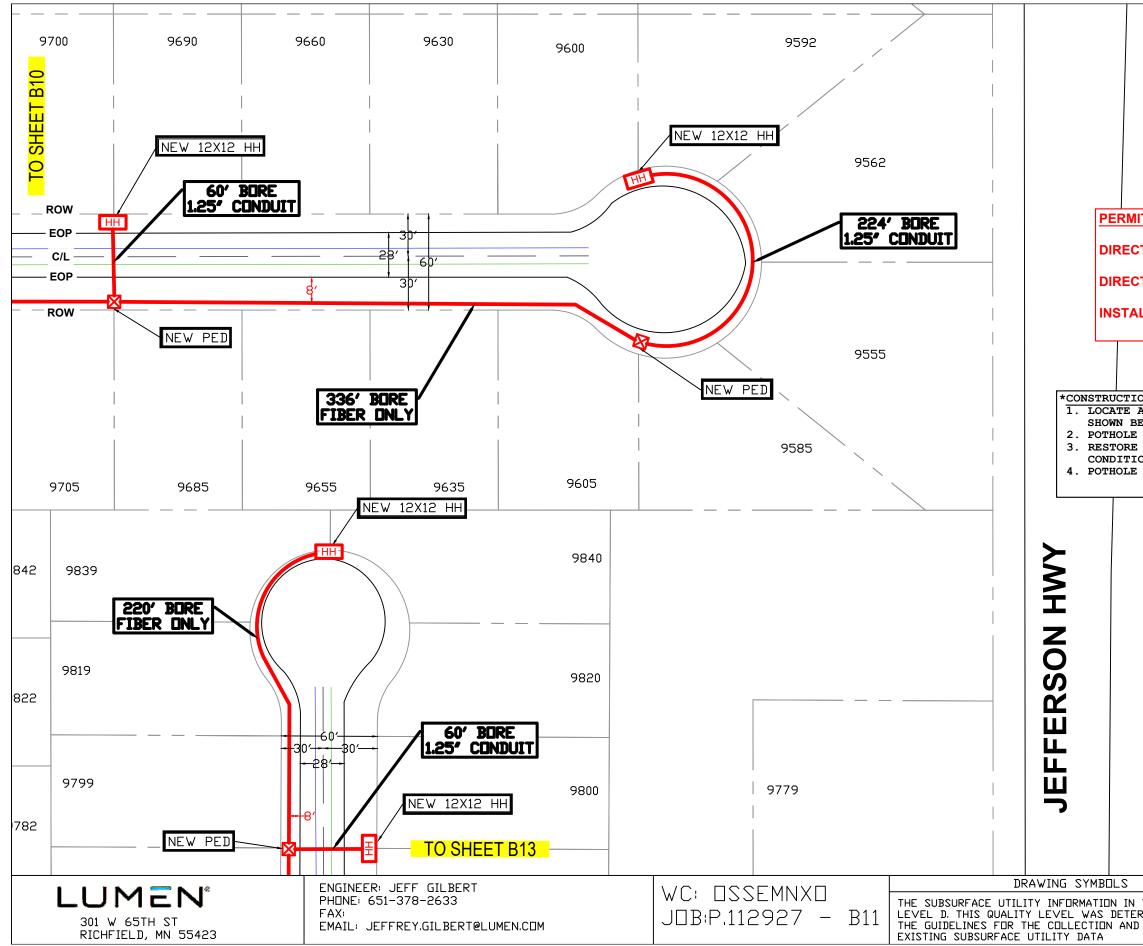

| <b>N</b> 9850                                                                                                                                      |                  | _            |  |  |
|----------------------------------------------------------------------------------------------------------------------------------------------------|------------------|--------------|--|--|
| *LEGEND*<br>NEW FIBER<br>SANITARY S<br>WATER MA<br>STORM DRA                                                                                       | SEWER LINE<br>IN |              |  |  |
| ITTING NOTES:                                                                                                                                      |                  |              |  |  |
| TIONAL BORING 556' OF FIBER CAB