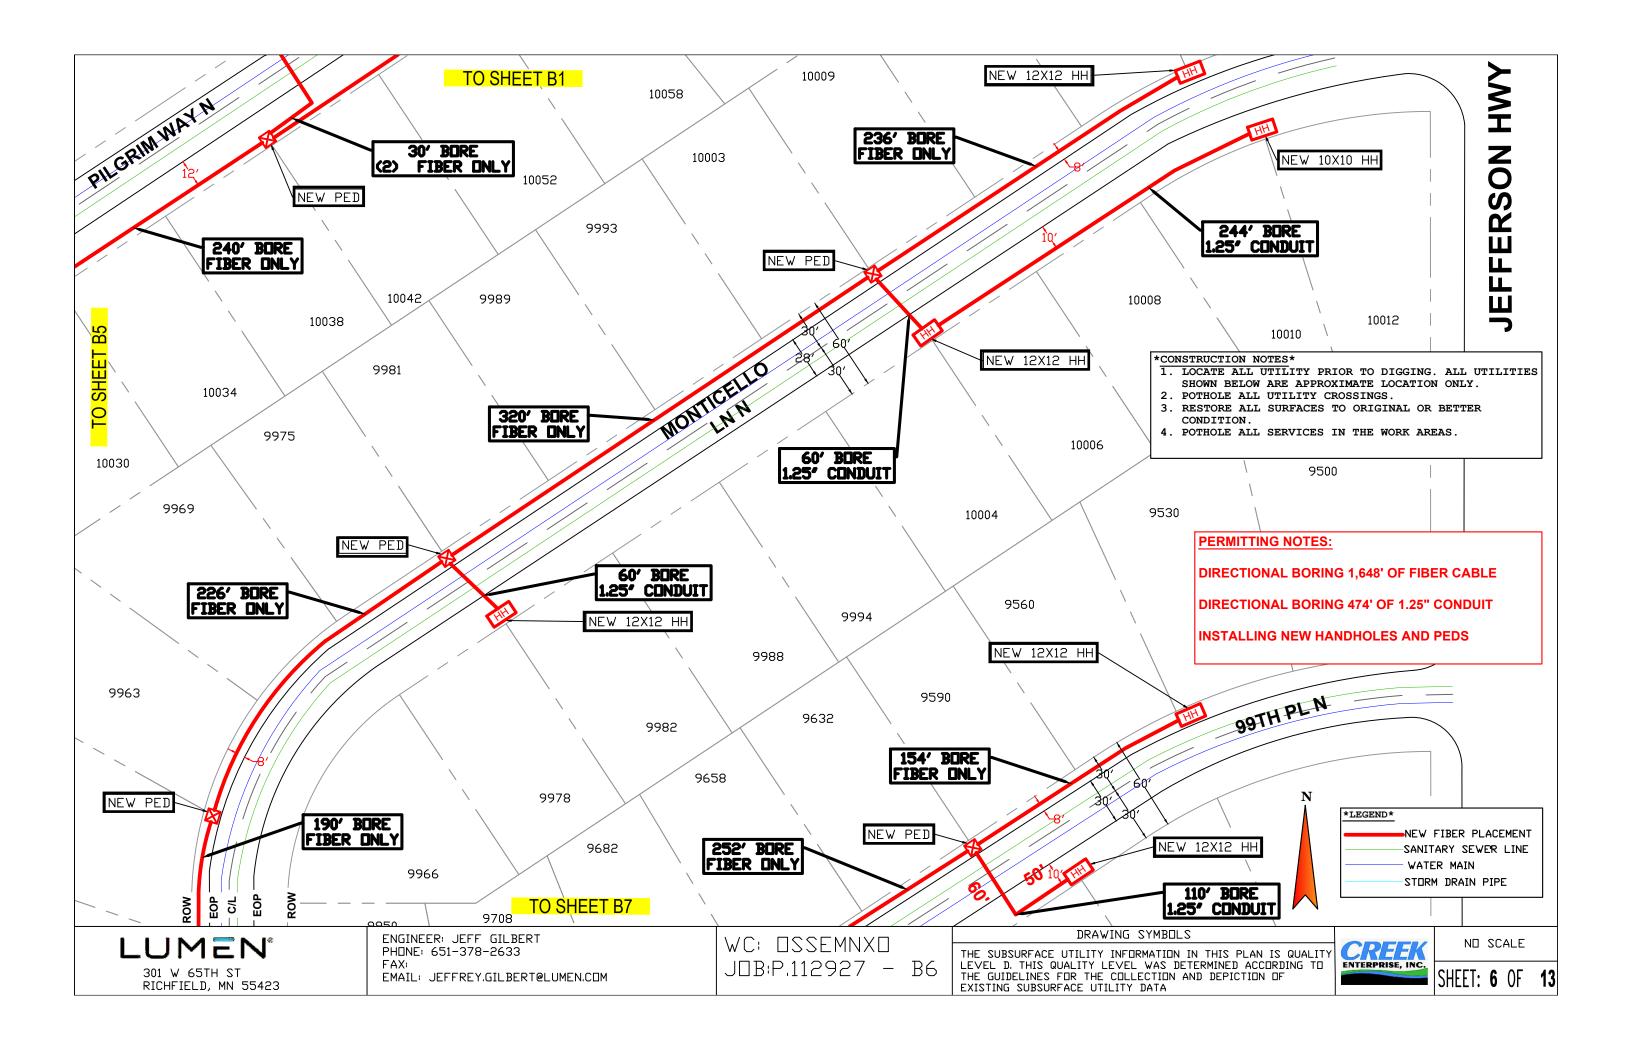

| 1 I I N A 💳 N 10                     | ENGINEER: JEFF GILBERT                                          |                                    | DRAWING SYMBOLS                                                                                                                                                  |
|--------------------------------------|-----------------------------------------------------------------|------------------------------------|------------------------------------------------------------------------------------------------------------------------------------------------------------------|
| 301 W 65TH ST<br>RICHFIELD, MN 55423 | PHDNE: 651-378-2633<br>FAX:<br>EMAIL: JEFFREY.GILBERT@LUMEN.CDM | WC: OSSEMNXO<br>JOB:P.112927 - B12 | THE SUBSURFACE UTILITY INFORMATION IN T<br>LEVEL D. THIS QUALITY LEVEL WAS DETERM<br>THE GUIDELINES FOR THE COLLECTION AND D<br>EXISTING SUBSURFACE UTILITY DATA |
|                                      |                                                                 |                                    |                                                                                                                                                                  |