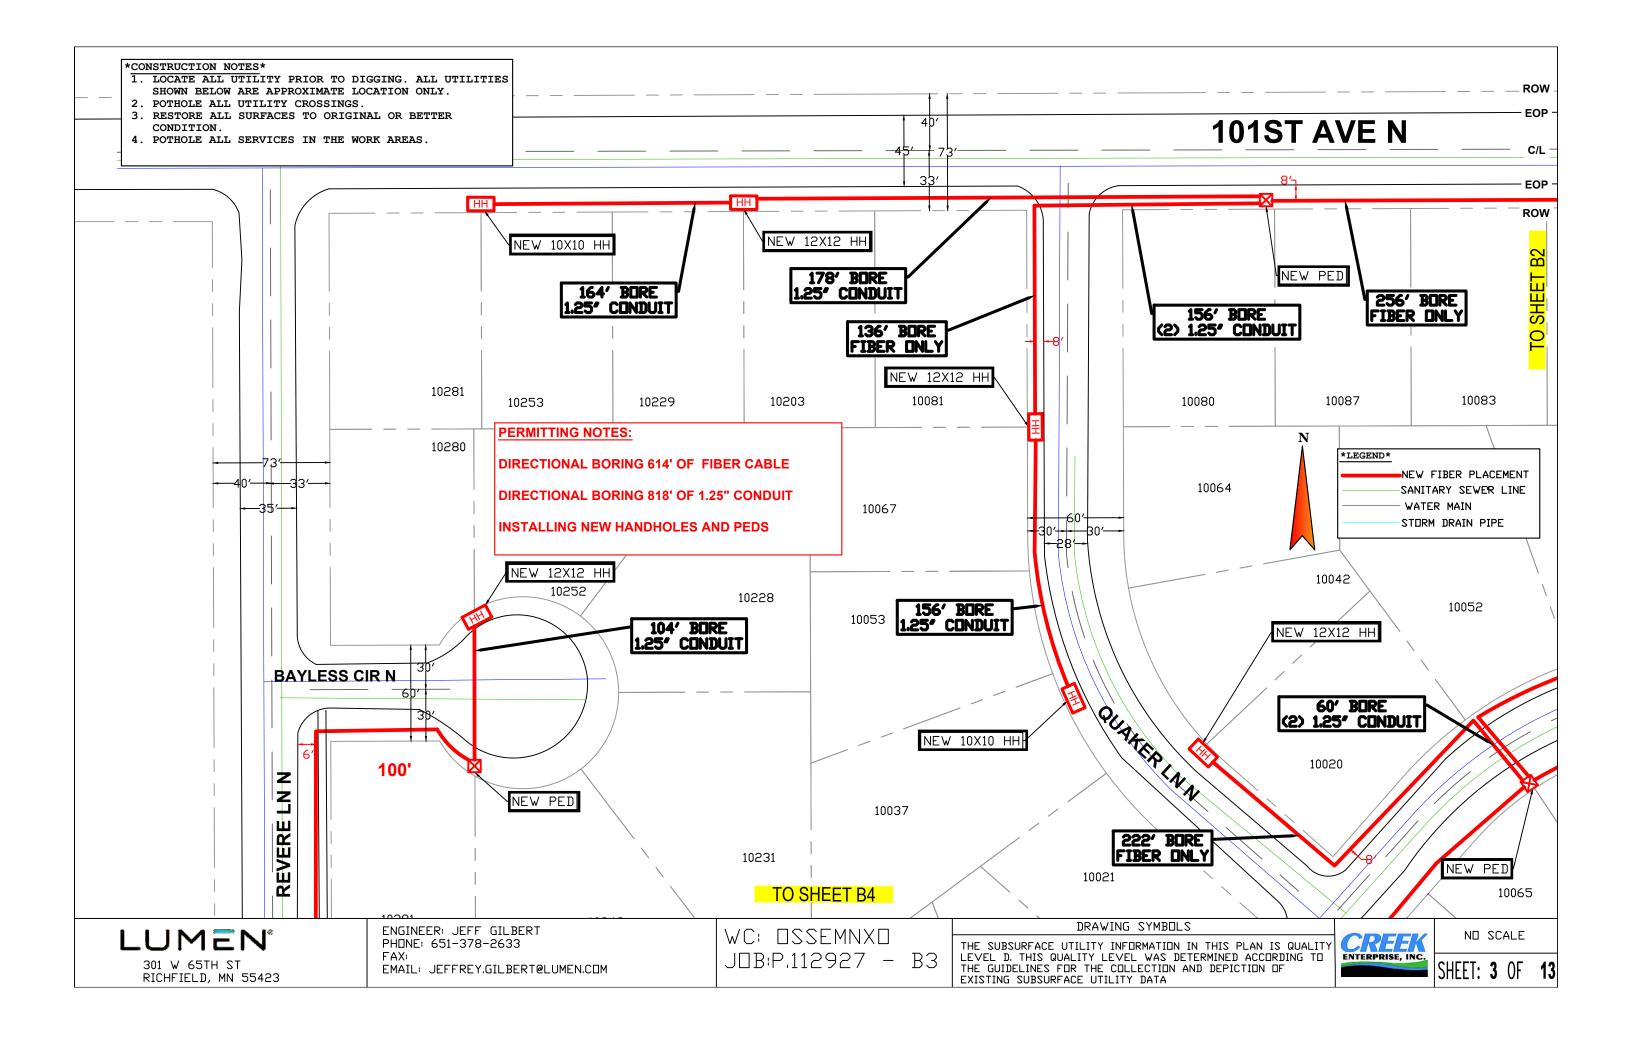

**PERMITTING NOTES:** 

DIRECTIONAL BORING 716' OF FIBER CABLE

DIRECTIONAL BORING 68' OF 1.25" CONDUIT

**INSTALLING NEW HANDHOLES AND PEDS** 

1. LOCATE ALL UTILITY PRIOR TO DIGGING. ALL UTILITIES SHOWN BELOW ARE APPROXIMATE LOCATION ONLY. 2. POTHOLE ALL UTILITY CROSSINGS. 3. RESTORE ALL SURFACES TO ORIGINAL OR BETTER 4. POTHOLE ALL SERVICES IN THE WORK AREAS.