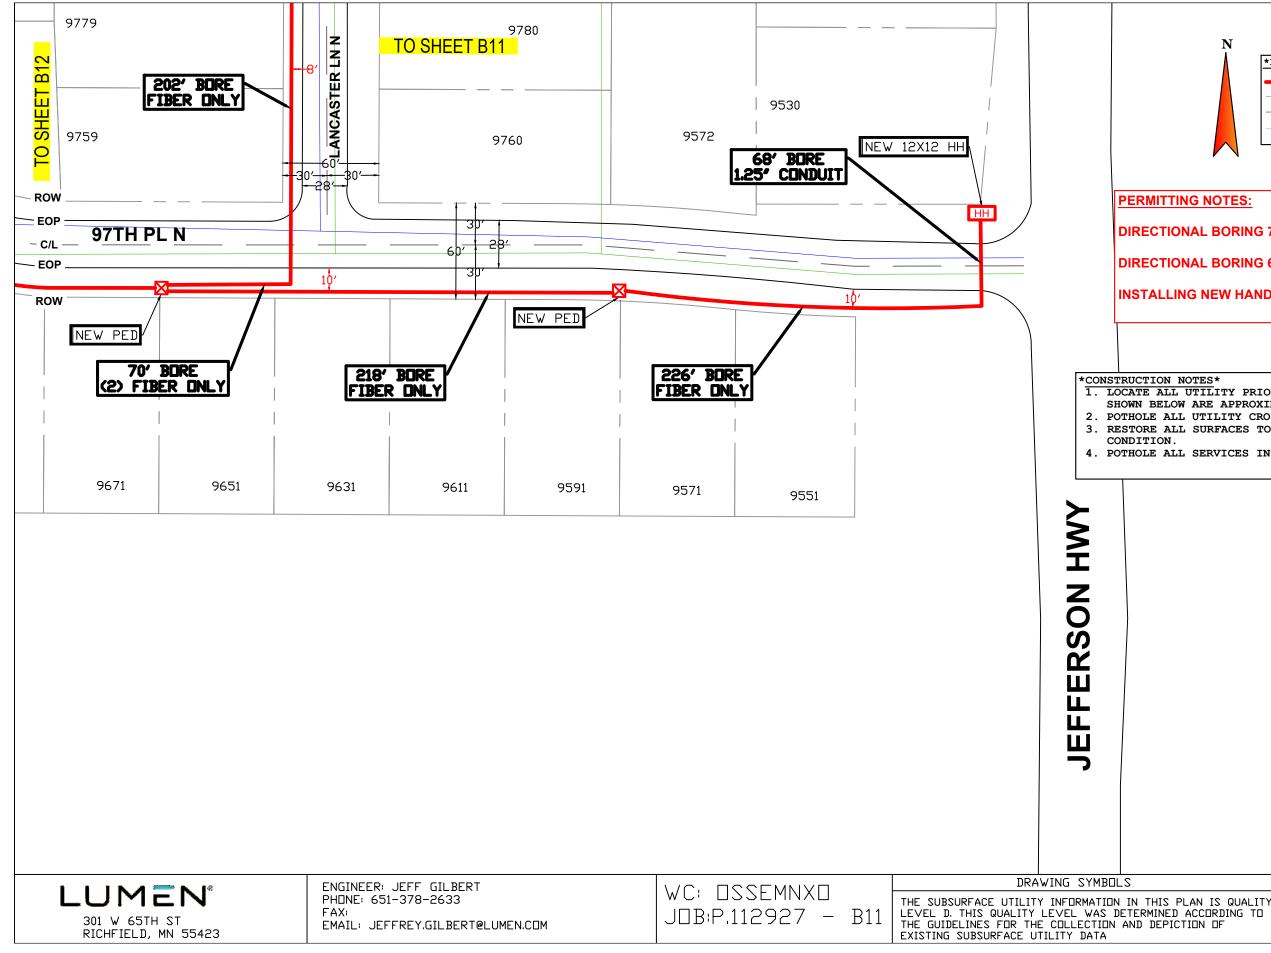

**PERMITTING NOTES:** 

DIRECTIONAL BORING 716' OF FIBER CABLE

DIRECTIONAL BORING 68' OF 1.25" CONDUIT

**INSTALLING NEW HANDHOLES AND PEDS** 

1. LOCATE ALL UTILITY PRIOR TO DIGGING. ALL UTILITIES SHOWN BELOW ARE APPROXIMATE LOCATION ONLY. 2. POTHOLE ALL UTILITY CROSSINGS. 3. RESTORE ALL SURFACES TO ORIGINAL OR BETTER 4. POTHOLE ALL SERVICES IN THE WORK AREAS.