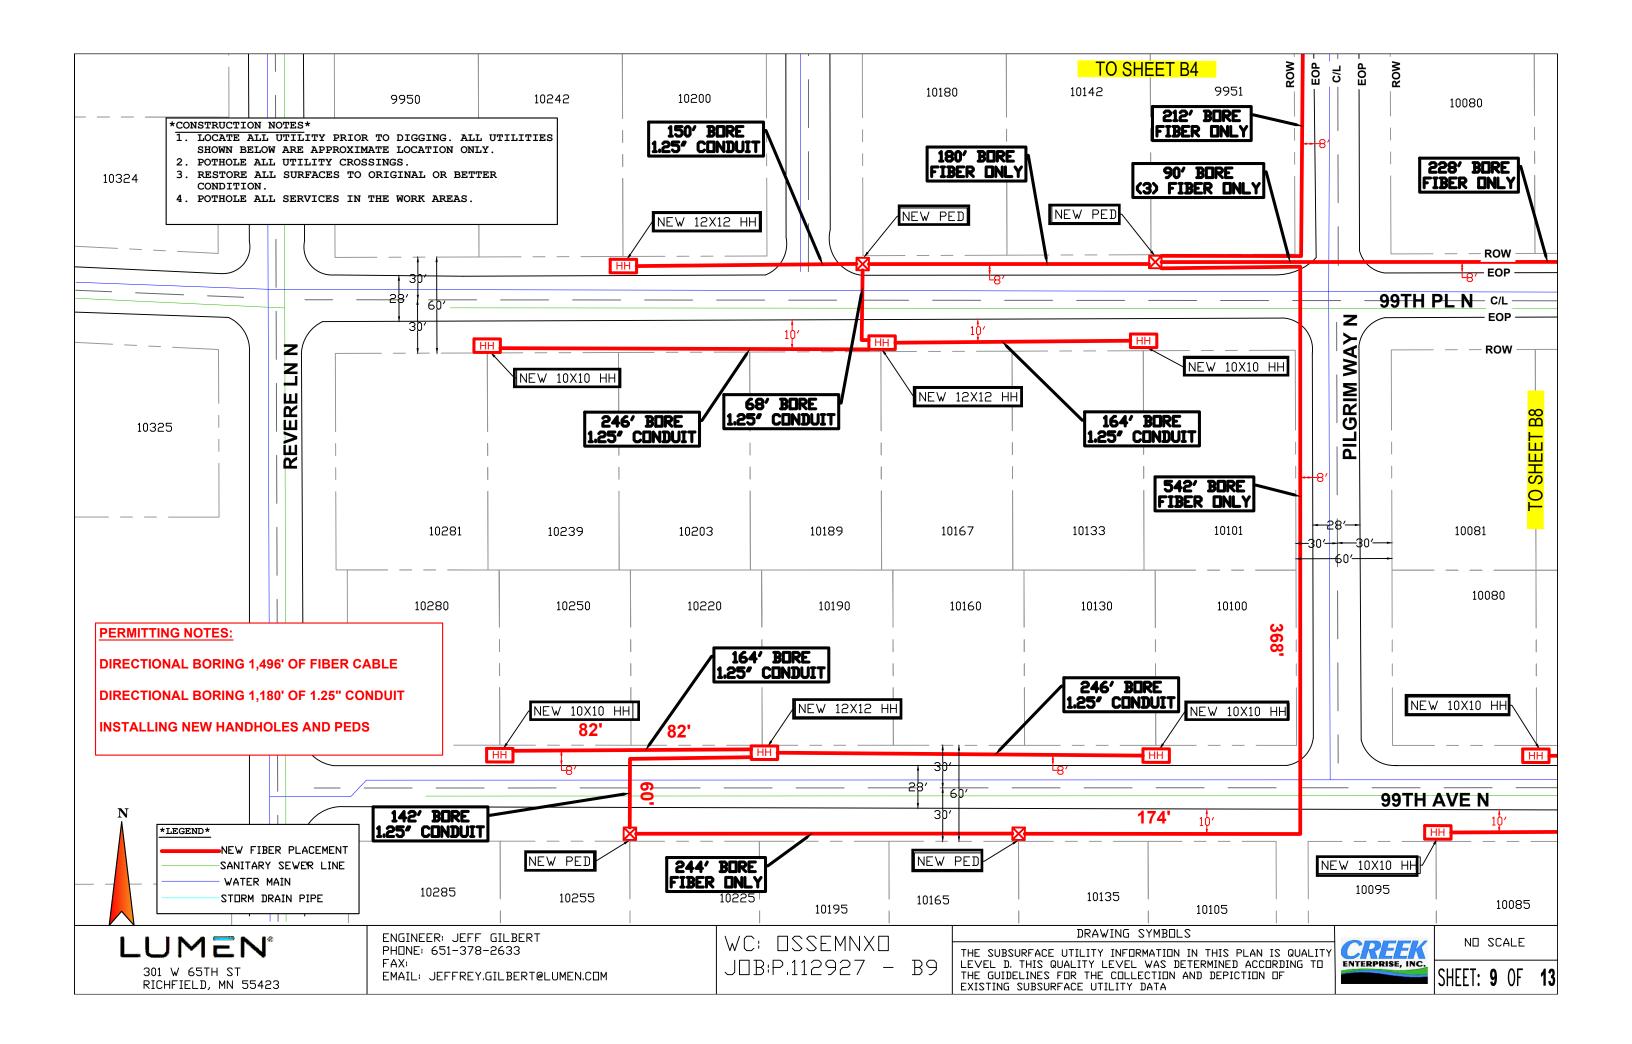

| <b>N</b> 9850                                                                                                                                      |                  | _            |  |  |
|----------------------------------------------------------------------------------------------------------------------------------------------------|------------------|--------------|--|--|
| *LEGEND*<br>NEW FIBER<br>SANITARY S<br>WATER MA<br>STORM DRA                                                                                       | SEWER LINE<br>IN |              |  |  |
| ITTING NOTES:                                                                                                                                      |                  |              |  |  |
| TIONAL BORING 556' OF FIBER CAB                                                                                                                    | LE               |              |  |  |
| TIONAL BORING 344' OF 1.25" CONDUIT                                                                                                                |                  |              |  |  |
| LLING NEW HANDHOLES AND PEDS                                                                                                                       |                  |              |  |  |
|                                                                                                                                                    |                  |              |  |  |
| ON NOTES*                                                                                                                                          |                  | 1            |  |  |
| ALL UTILITY PRIOR TO DIGGING. ALL UTILITIES<br>ELOW ARE APPROXIMATE LOCATION ONLY.<br>ALL UTILITY CROSSINGS.<br>ALL SURFACES TO ORIGINAL OR BETTER |                  |              |  |  |
| ON.<br>ALL SERVICES IN THE WORK AREAS.                                                                                                             |                  |              |  |  |
|                                                                                                                                                    |                  | J            |  |  |
|                                                                                                                                                    |                  |              |  |  |
|                                                                                                                                                    |                  |              |  |  |
|                                                                                                                                                    |                  |              |  |  |
|                                                                                                                                                    |                  |              |  |  |
|                                                                                                                                                    |                  |              |  |  |
|                                                                                                                                                    |                  |              |  |  |
|                                                                                                                                                    |                  |              |  |  |
|                                                                                                                                                    |                  |              |  |  |
|                                                                                                                                                    |                  |              |  |  |
|                                                                                                                                                    |                  |              |  |  |
|                                                                                                                                                    |                  |              |  |  |
| THIS PLAN IS QUALITY<br>RMINED ACCORDING TO                                                                                                        | ND SCA           |              |  |  |
| DEPICTION OF                                                                                                                                       | SHEET: <b>11</b> | OF <b>13</b> |  |  |