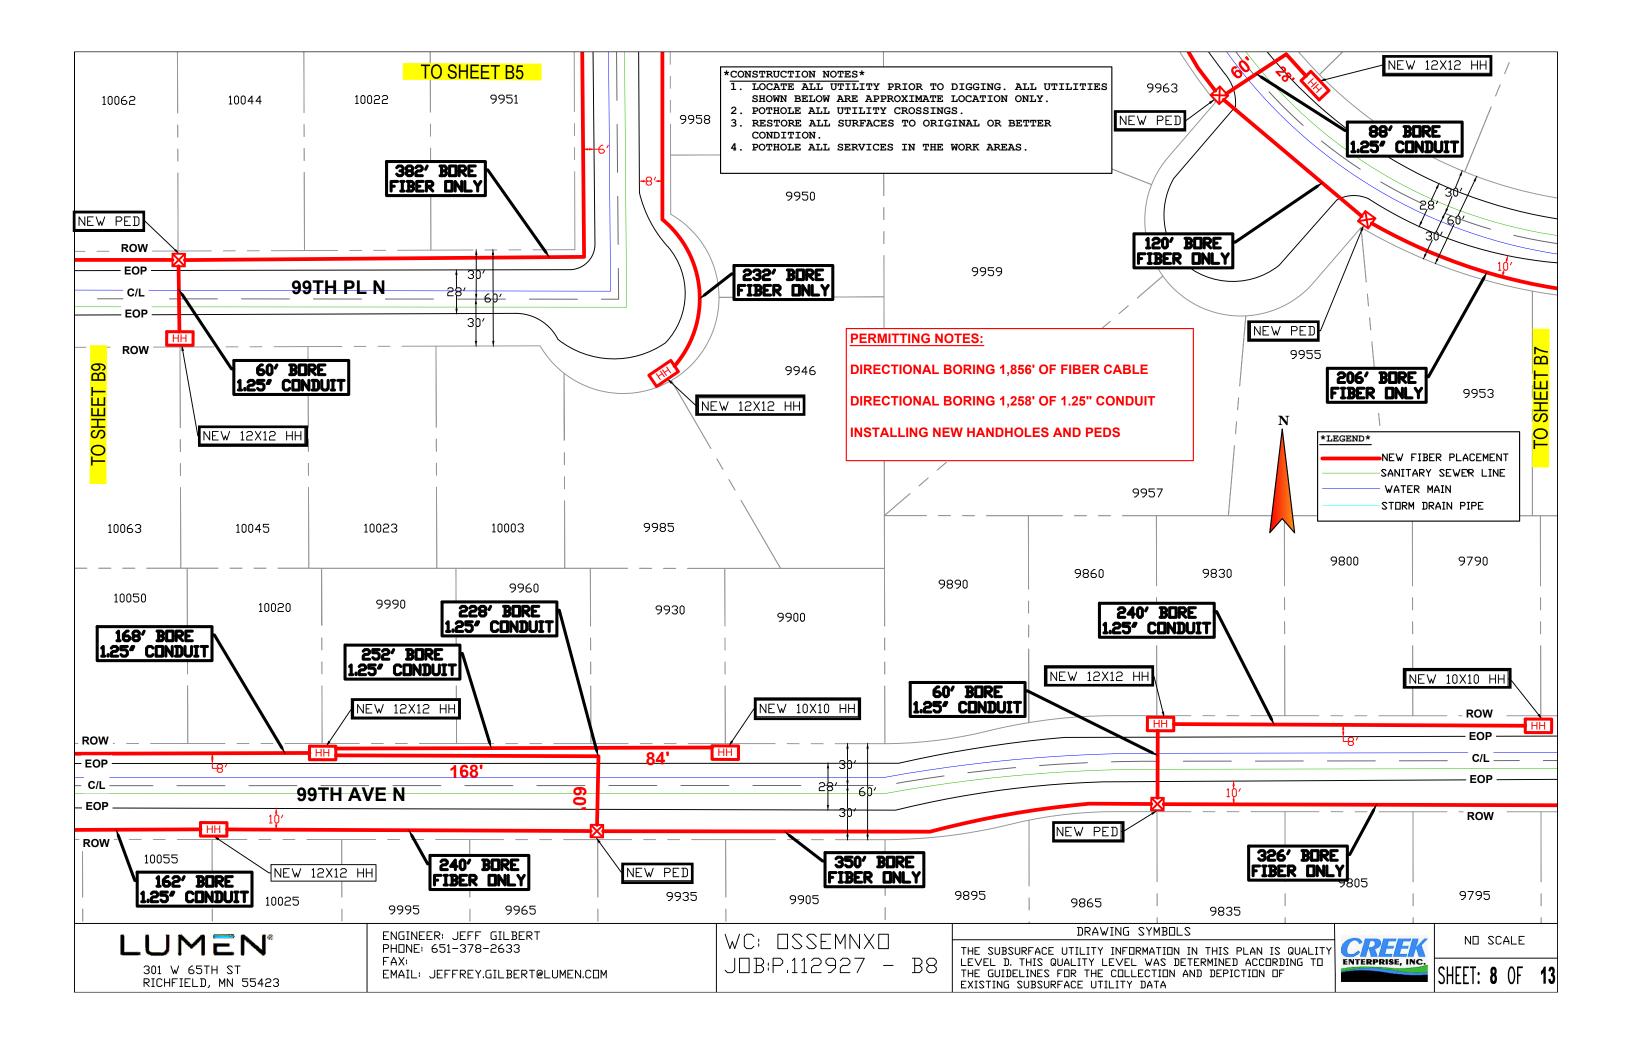

| <b>N</b> 9850                                                                                                                                      |                  | _            |  |  |
|----------------------------------------------------------------------------------------------------------------------------------------------------|------------------|--------------|--|--|
| *LEGEND*<br>NEW FIBER<br>SANITARY S<br>WATER MA<br>STORM DRA                                                                                       | SEWER LINE<br>IN |              |  |  |
| ITTING NOTES:                                                                                                                                      |                  |              |  |  |
| TIONAL BORING 556' OF FIBE