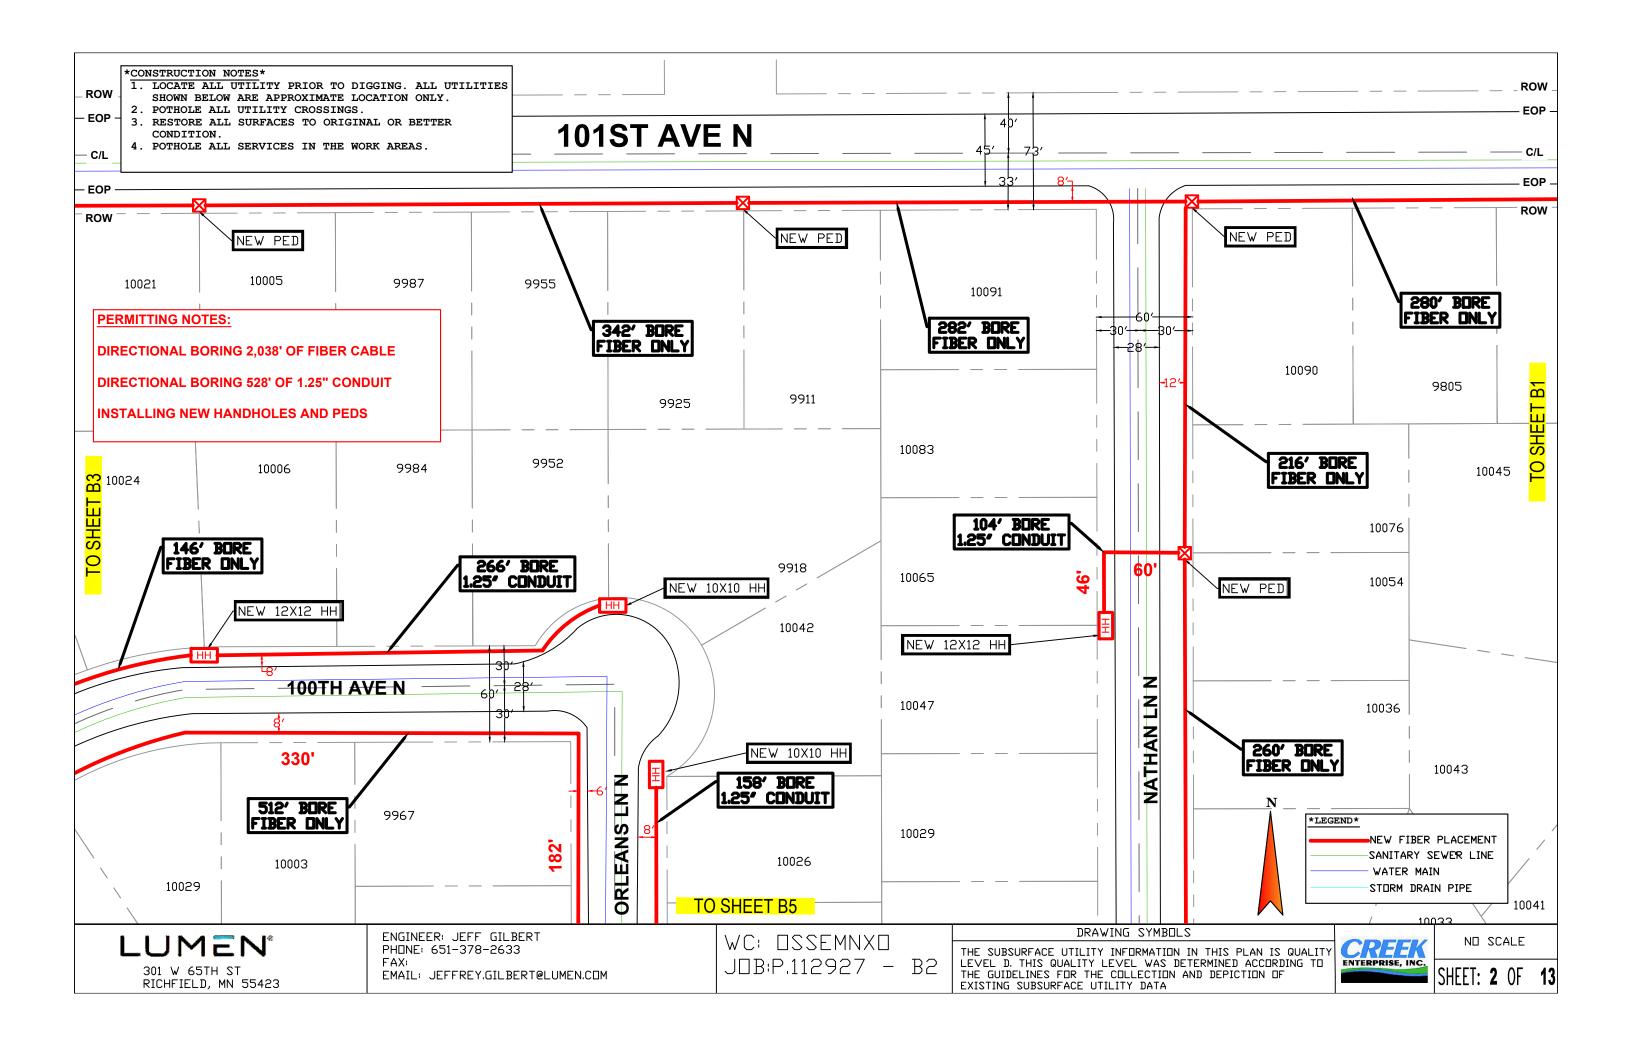

**PERMITTING NOTES:** 

DIRECTIONAL BORING 716' OF FIBER CABLE

DIRECTIONAL BORING 68' OF 1.25" CONDUIT

**INSTALLING NEW HANDHOLES AND PEDS** 

1. LOCATE ALL UTILITY PRIOR TO DIGGING. ALL UTILITIES SHOWN BELOW ARE APPROXIMATE LOCATION ONLY. 2. POTHOLE ALL UTILITY CROSSINGS. 3. RESTORE ALL SURFACES TO ORIGINAL OR BETTER 4. POTHOLE ALL SERVICES IN THE WORK AREAS.