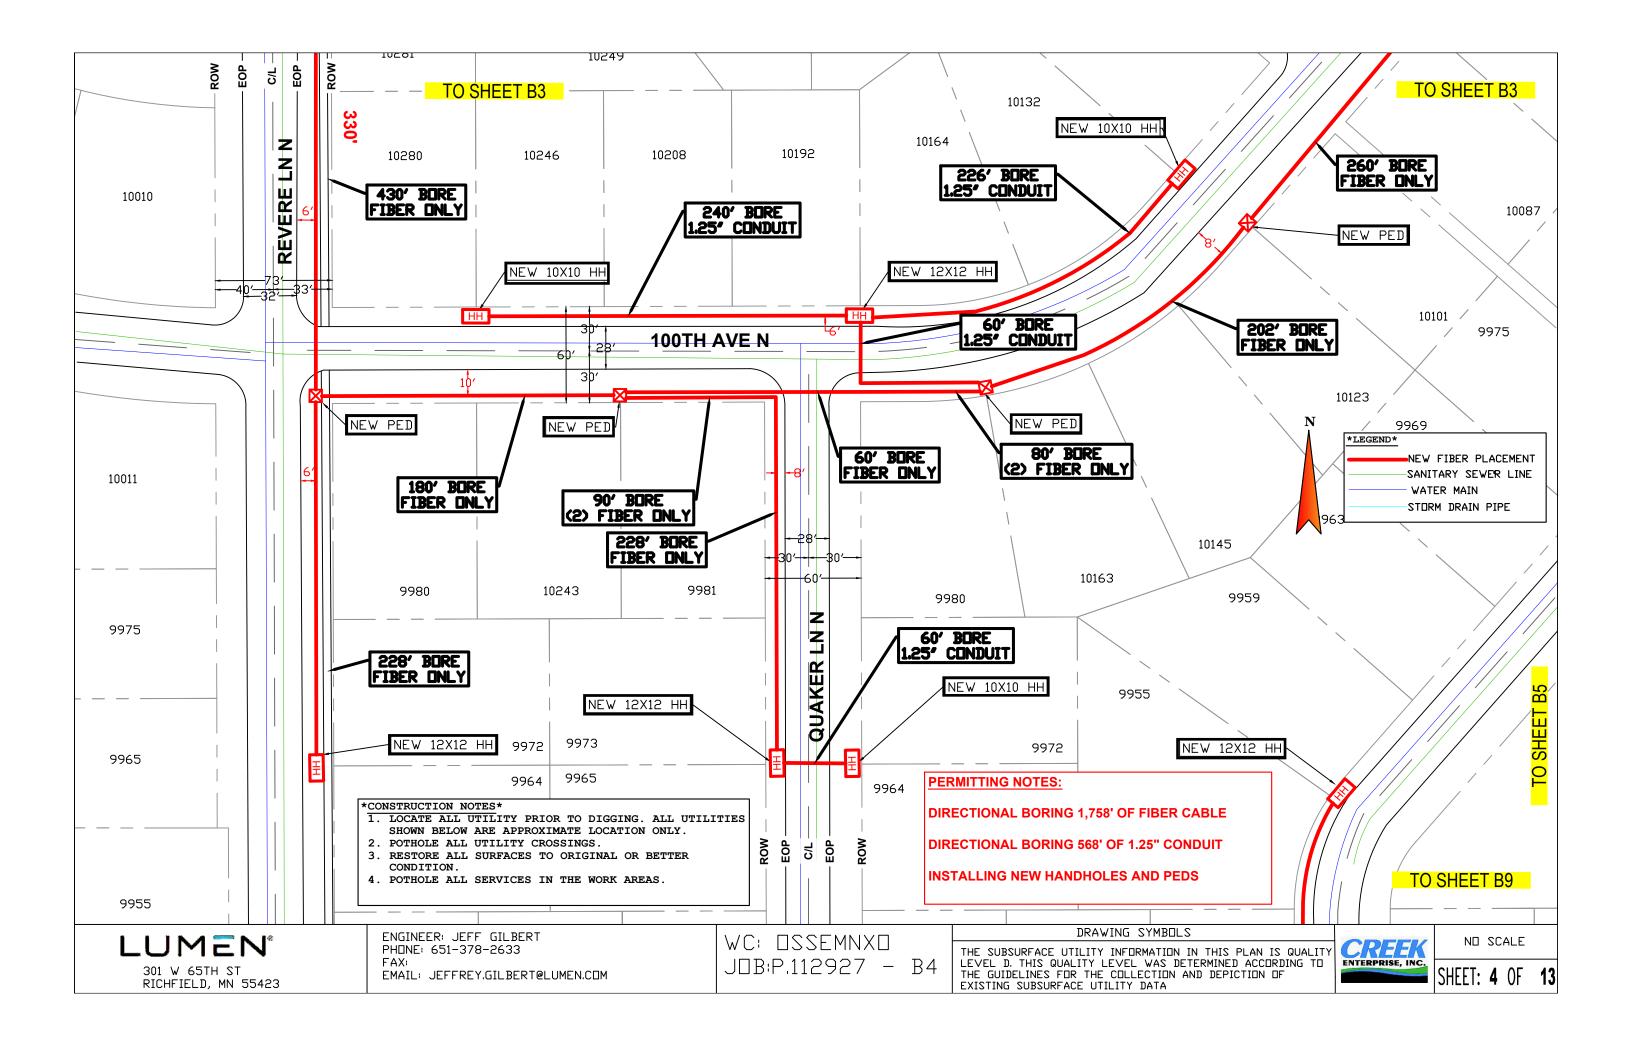

**PERMITTING NOTES:** 

DIRECTIONAL BORING 716' OF FIBER CABLE

DIRECTIONAL BORING 68' OF 1.25" CONDUIT

**INSTALLING NEW HANDHOLES AND PEDS** 

1. LOCATE ALL UTILITY PRIOR TO DIGGING. ALL UTILITIES SHOWN BELOW ARE APPROXIMATE LOCATION ONLY. 2. POTHOLE ALL UTILITY CROSSINGS. 3. RESTORE ALL SURFACES TO ORIGINAL OR BETTER 4. POTHOLE ALL SERVICES IN THE WORK AREAS.