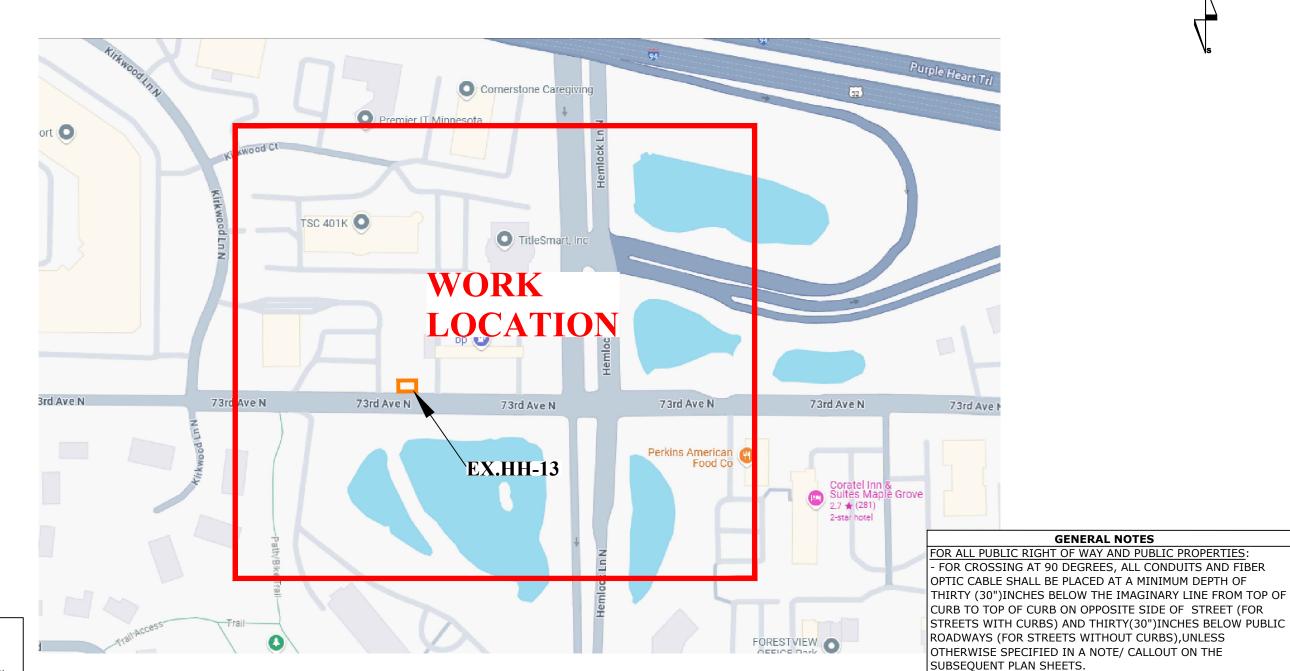

## **PROJECT ID**: P.278656

## VICINITY MAP

SHEET-3: EX. HH-13 ACCESS NEEDED FOR SPLICING





## DISCLAIMER:

UTILITY LOCATIONS SHOWN ON THIS DRAWING ARE APPROXIMATE AND SHOULD NOT BE SOLELY RELIED UPON TO LOCATE UNDERGROUND FACILITIES. THE CONTRACTOR SHALL BE FULLY RESPONSIBLE FOR COMPLIANCE WITH STATEWIDE AND/OR LOCAL AREA "ONE CALL" PROGRAMS AND REQUIREMENTS.

NOTE: "CALL 811 BEFORE DIGGING TO LOCATE ANY ADDITIONAL UTILITIES"

ADDRESS: 12080 73RD AVE N,

MAPLE GROVE, MN 55369

TOWNSHIP: S26-T119N-R22W

(CITY PERMIT REQUIRED)



LUMEN ENGINEER: KERRI WALDERA-DEROSA

**PHONE:** 612-431-3492

DRAWN BY: PEARCE SERVICES/ SOUMYA

**SHEET:** 01 OF 03

**PROJECT ID:** P.278656

**WIRE CENTER: OSSEMNXO** 

**SCALE:** N.T.S **DATE**: 12/23/2024



**GENERAL NOTES** 

-FOR CROSSING AT 90 DEGREES, ALL CONDUITS AND FIBER

-ALL CONDUITS AND FIBER OPTIC CABLE SHALL BE PLACED AT

A MINIMUM DI