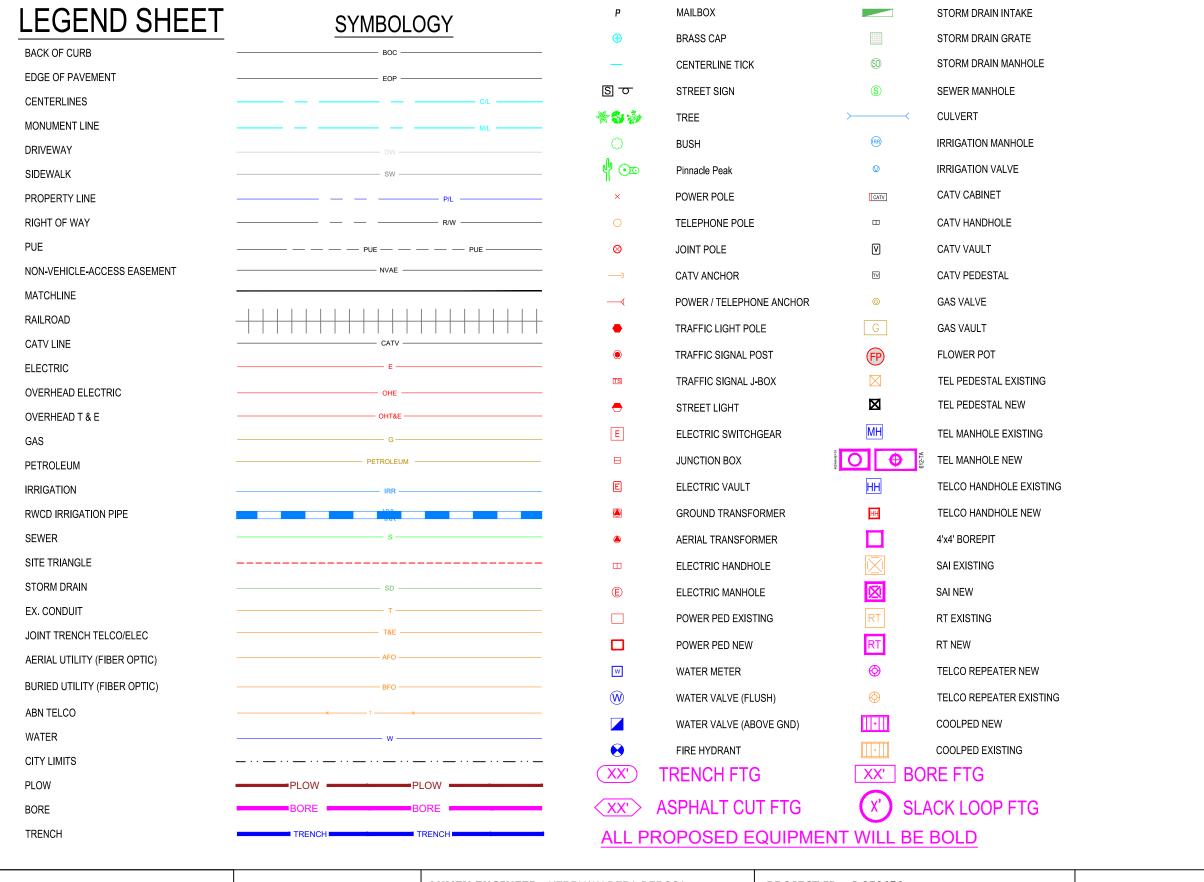

CALL" PROGRAMS AND REQUIREMENTS.

NOTE: "CALL 811 BEFORE DIGGING TO LOCATE ANY ADDITIONAL UTILITIES"

ADDRESS: 12080 73RD AVE N,

MAPLE GROVE, MN 55369

TOWNSHIP: S26-T119N-R22W

(CITY PERMIT REQUIRED)



LUMEN ENGINEER: KERRI WALDERA-DEROSA

**PHONE:** 612-431-3492

DRAWN BY: PEARCE SERVICES/ SOUMYA

**SHEET:** 01 OF 03

**PROJECT ID:** P.278656

**WIRE CENTER: OSSEMNXO** 

**SCALE:** N.T.S **DATE**: 12/23/2024



**GENERAL NOTES** 

-FOR CROSSING AT 90 DEGREES, ALL CONDUITS AND FIBER

-ALL CONDUITS AND FIBER OPTIC CABLE SHALL BE PLACED AT

A MINIMUM DISTANCE OF 2' FROM OTHER UTILITIES, UNLESS

OPTIC CABLE SHALL BE PLACED A MINIMUM OF THIRTY

OTHERWISE SPECIFIED IN A NOTE/CALLOUT ON THE

(30")INCHES BELOW PUBLIC SEWERS, PUBLIC

CULVERTS, AND/OR PUBLIC WATERWAYS.

SUBSEQUENT PLAN SHEETS.



ADDRESS: 12080 73RD AVE N,

MAPLE GROVE, MN 55369

TOWNSHIP: S26-T119N-R22W

(CITY PERMIT REQUIRED)



LUMEN ENGINEER: KERRI WALDERA-DEROSA

**PHONE:** 612-431-3492

DRAWN BY: PEARCE SERVICES/ SOUMYA

**SHEET:** 02 OF 03

**PROJECT ID**: P.278656

WIRE CENTER: OSSEMNXO

SCALE: N.T.S

DATE: 12/23/2024







NOTE: "CALL 811 BEFORE DIGGING TO LOCATE ANY ADDITIONAL UTILITIES"

ALL UTILITIES NEED LOCATED BEFORE CONSTRUCTION PERMIT REQUIRED

ADDRESS: 12080 73RD AVE N,

MAPLE GROVE, MN 55369

**TOWNSHIP:** S26-T119N-R22W

(CITY PERMIT REQUIRED)



LUMEN ENGINEER: KERRI WALDERA-DEROSA

**PHONE:** 612-431-3492

DRAWN BY: PEARCE SERVICES/ SOUMYA

**SHEET:** 03 OF 03

**PROJECT ID**: P.278656

WIRE CENTER: OSSEMNXO

**SCALE:** 1:50 **DATE:** 12/23/2024