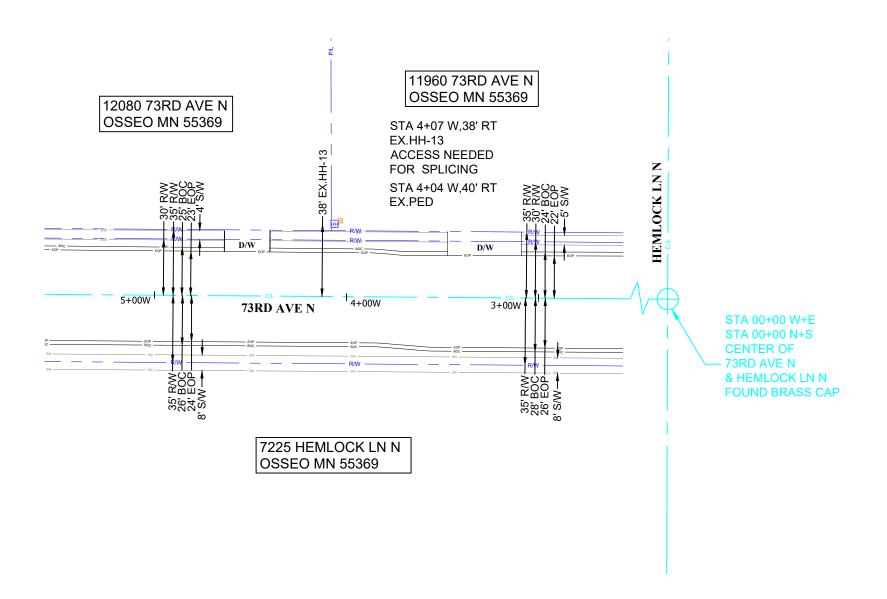

T:** 01 OF 03

**PROJECT ID:** P.278656

**WIRE CENTER: OSSEMNXO** 

**SCALE:** N.T.S **DATE**: 12/23/2024



**GENERAL NOTES** 

-FOR CROSSING AT 90 DEGREES, ALL CONDUITS AND FIBER

-ALL CONDUITS AND FIBER OPTIC CABLE SHALL BE PLACED AT

A MINIMUM DISTANCE OF 2' FROM OTHER UTILITIES, UNLESS

OPTIC CABLE SHALL BE PLACED A MINIMUM OF THIRTY

OTHERWISE SPECIFIED IN A NOTE/CALLOUT ON THE

(30")INCHES BELOW PUBLIC SEWERS, PUBLIC

CULVERTS, AND/OR PUBLIC WATERWAYS.

SUBSEQUENT PLAN SHEETS.



ADDRESS: 12080 73RD AVE N,

MAPLE GROVE, MN 55369

TOWNSHIP: S26-T119N-R22W

(CITY PERMIT REQUIRED)



LUMEN ENGINEER: KERRI WALDERA-DEROSA

**PHONE:** 612-431-3492

DRAWN BY: PEARCE SERVICES/ SOUMYA

**SHEET:** 02 OF 03

**PROJECT ID**: P.278656

WIRE CENTER: OSSEMNXO

SCALE: N.T.S

DATE: 12/23/2024







NOTE: "CALL 811 BEFORE DIGGING TO LOCATE ANY ADDITIONAL UTILITIES"

ALL UTILITIES NEED LOCATED BEFORE CONSTRUCTION PERMIT REQUIRED

ADDRESS: 12080 73RD AVE N,

MAPLE GROVE, MN 55369

**TOWNSHIP:** S26-T119N-R22W

(CITY PERMIT REQUIRED)



LUMEN ENGINEER: KERRI WALDERA-DEROSA

**PHONE:** 612-431-3492

DRAWN BY: PEARCE SERVICES/ SOUMYA

**SHEET:** 03 OF 03

**PROJECT ID**: P.278656

WIRE CENTER: OSSEMNXO

**SCALE:** 1:50 **DATE:** 12/23/2024