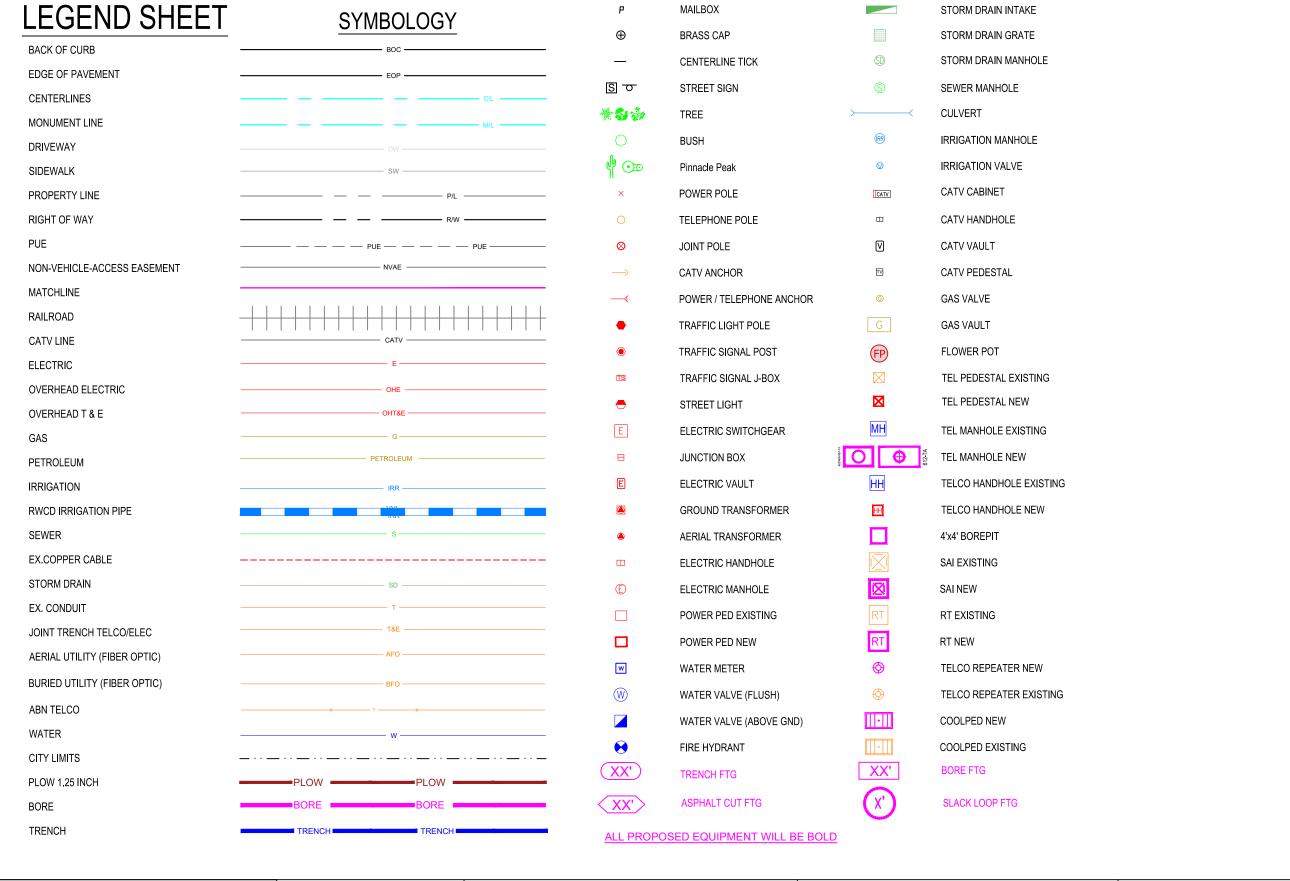

**ADDRESS**: 6820 WEDGWOOD RD N, OSSEO, MINNESOTA 55311

**TOWNSHIP:** S34-T119N-R22W

LUMEN

LUMEN ENGINEER: KERRI WALDERA-DEROSA

**PHONE:** - 612-431-3492

**DRAWN BY:** PEARCE SERVICES / KAMAL SINGH

**SHEET**: 02 OF 06

**PROJECT**: P.274005

WIRE CENTER: MPGVMNXA

SCALE:N.T.S.

ALL UTILITIES NEED LOCATED BEFORE CONSTRUCTION PERMIT REQUIRED

**ADDRESS**: 6820 WEDGWOOD RD N,

OSSEO, MINNESOTA 55311

**TOWNSHIP:** S34-T119N-R22W

CITY PERMIT REQUIRED