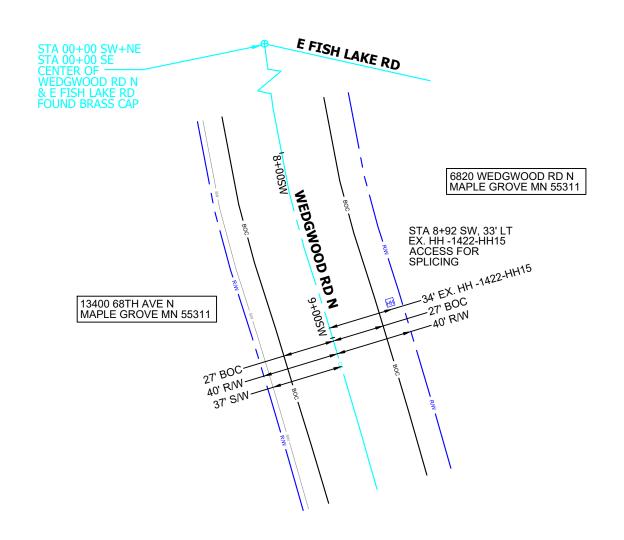

**PROJECT**: P.274005

WIRE CENTER: MPGVMNXA

SCALE:N.T.S.

ALL UTILITIES NEED LOCATED BEFORE CONSTRUCTION PERMIT REQUIRED

**ADDRESS**: 6820 WEDGWOOD RD N,

OSSEO, MINNESOTA 55311

**TOWNSHIP:** S34-T119N-R22W

CITY PERMIT REQUIRED