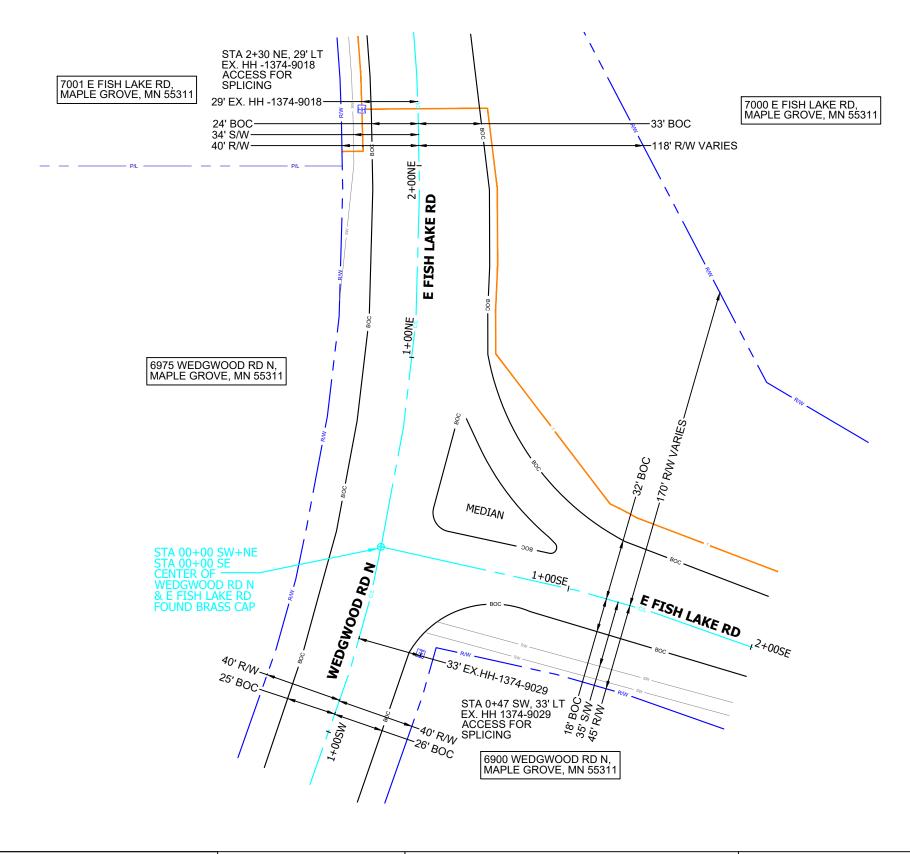

**ADDRESS**: 6820 WEDGWOOD RD N, OSSEO, MINNESOTA 55311

**TOWNSHIP:** S34-T119N-R22W

LUMEN

LUMEN ENGINEER: KERRI WALDERA-DEROSA

**PHONE:** - 612-431-3492

**DRAWN BY:** PEARCE SERVICES / KAMAL SINGH

**SHEET**: 04 OF 06

**PROJECT**: P.274005

WIRE CENTER: MPGVMNXA

SCALE:1:50

ALL UTILITIES NEED LOCATED BEFORE CONSTRUCTION PERMIT REQUIRED

**ADDRESS**: 6820 WEDGWOOD RD N, OSSEO, MINNESOTA 55311

**TOWNSHIP:** S34-T119N-R22W

LUMEN