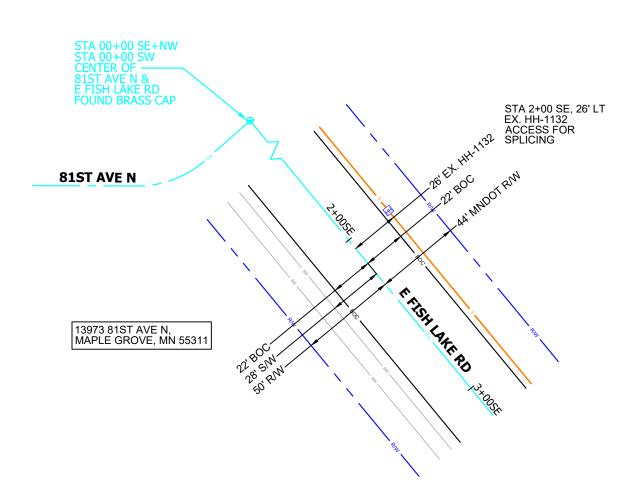

LUMEN ENGINEER: KERRI WALDERA-DEROSA

**PHONE:** - 612-431-3492

**DRAWN BY:** PEARCE SERVICES / KAMAL SINGH

**SHEET**: 03 OF 06

**PROJECT**: P.274005

WIRE CENTER: MPGVMNXA

SCALE:1:50

ALL UTILITIES NEED LOCATED BEFORE CONSTRUCTION PERMIT REQUIRED