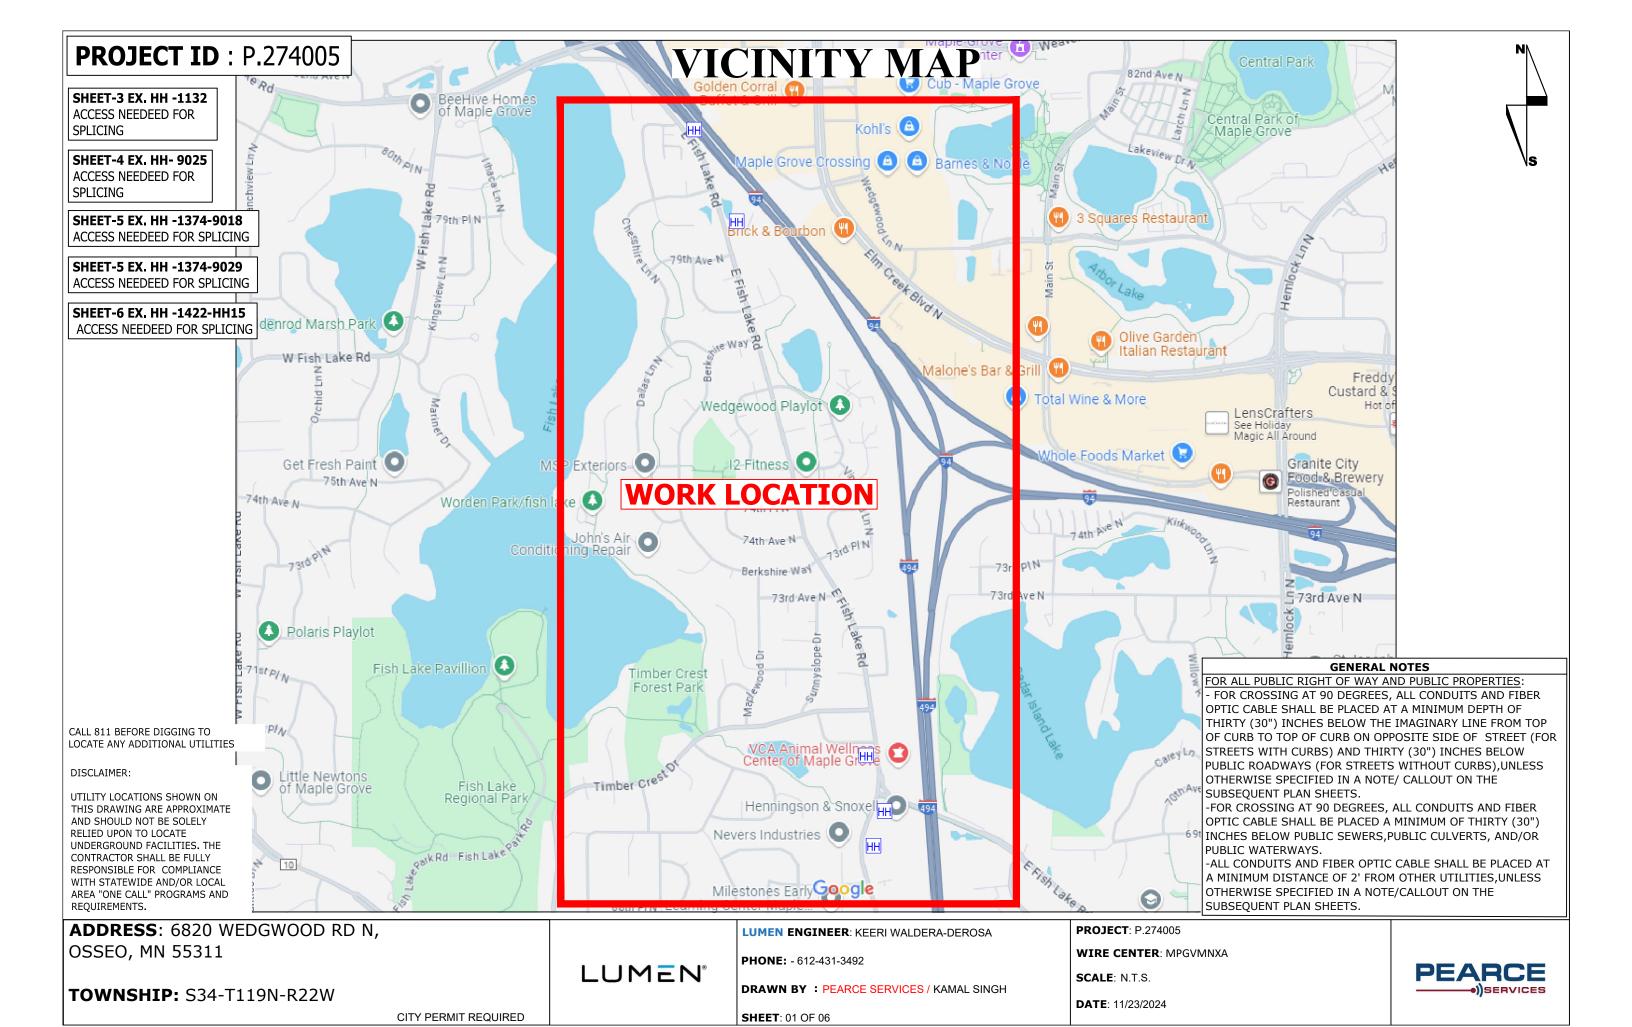

**ADDRESS**: 6820 WEDGWOOD RD N, OSSEO, MINNESOTA 55311

**TOWNSHIP:** S34-T119N-R22W

LUMEN

LUMEN ENGINEER: KERRI WALDERA-DEROSA

**PHONE:** - 612-431-3492

**DRAWN BY:** PEARCE SERVICES / KAMAL SINGH

**SHEET**: 02 OF 06

**PROJECT**: P.274005

WIRE CENTER: MPGVMNXA

SCALE:N.T.S.

ALL UTILITIES NEED LOCATED BEFORE CONSTRUCTION PERMIT REQUIRED

**ADDRESS**: 6820 WEDGWOOD RD N,

OSSEO, MINNESOTA 55311

**TOWNSHIP:** S34-T119N-R22W

CITY PERMIT REQUIRED