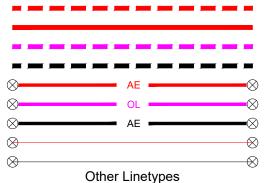

#### **Materials** 48 Fiber 324 1 X 1.25" Duct 199

— CHWP ———— CHWP ———

-----HWP ------

—— UE ——

Fiber Linetypes

Proposed Underground Fiber - Bore Proposed Underground Fiber - Plow Proposed UG Fiber in Existing Duct Existing Underground Fiber **Proposed Aerial Fiber** Proposed Aerial Overlash **Existing Aerial Fiber** 

Proposed Aerial Strand **Existing Aerial Strand** 

Whiteline Rail Road Fence Retaining Wall Storm Sewer Sanitary Sewer Gas Line Tele./Comm. Line Water Line **Electric Line** 

Street light/Traffic signal **District Cooling District Heating** Force Main