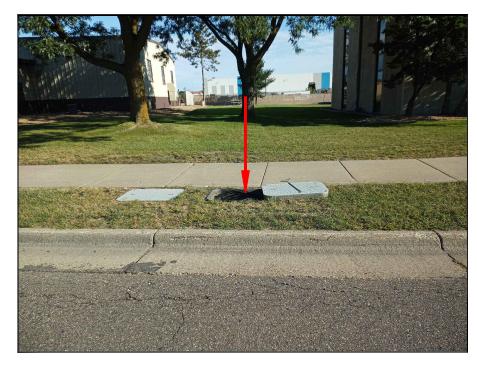

sure - No J-Box Needed

AMW - Stack Enclosure 3A 💲



122452 Meyer Contracting

Maple Grove

Hennepin

122452 Meyer Contracting

Work Order#

122452



160 2nd St SW Perham, MN 56573 (218) 346-5500

#### **TRACKING**

9/9/24 Drafted By: WT 9/18/24 Matt Gunnarson 763-270-6177

As-Built By:

| Construction Totals  |      |
|----------------------|------|
| Route Footage        | 199' |
| Total Underground    | 199' |
| Total Aerial         | 0'   |
| Underground (New)    | 199' |
| Aerial (New)         | 0'   |
| Overpull (Ex Duct)   | 0'   |
| Overlash (Ex Strand) | 0'   |
| Plow                 | 0'   |
| Bore                 | 199' |
| New Vaults           | 0    |
| New Peds             | 0    |

GOPHER STATE ONE CAL 1-800-252-1116

repared by:



LEGEND

### **Existing Access Points**



101354-01



101354-01



1" = -

122452 Meyer Contracting

City

Maple Grove

...., Hannanir

.....

122452 Meyer Contracting

Work Order #

122452



160 2nd St SW Perham, MN 56573 (218) 346-5500

#### TRACKING

AL 9/9/24

Drafted By:

WT 9/18/24

Project Manager

Matt Cumparen 763-270-617

Revision

As-Built By:

GSOC GOPHER STATE ONE CALL 1-800-252-1116 www.gopherstateonecall.org

Prepared b



**EXISTING AP** 

----



----

| Date         | From Vault | To Vault | Cable/Duct | Reel Number  |        | Start #    | End#       | Total | No     | otes:      |
|--------------|------------|----------|------------|--------------|--------|------------|------------|-------|--------|------------|
|              |            |          |            |              |        |            |