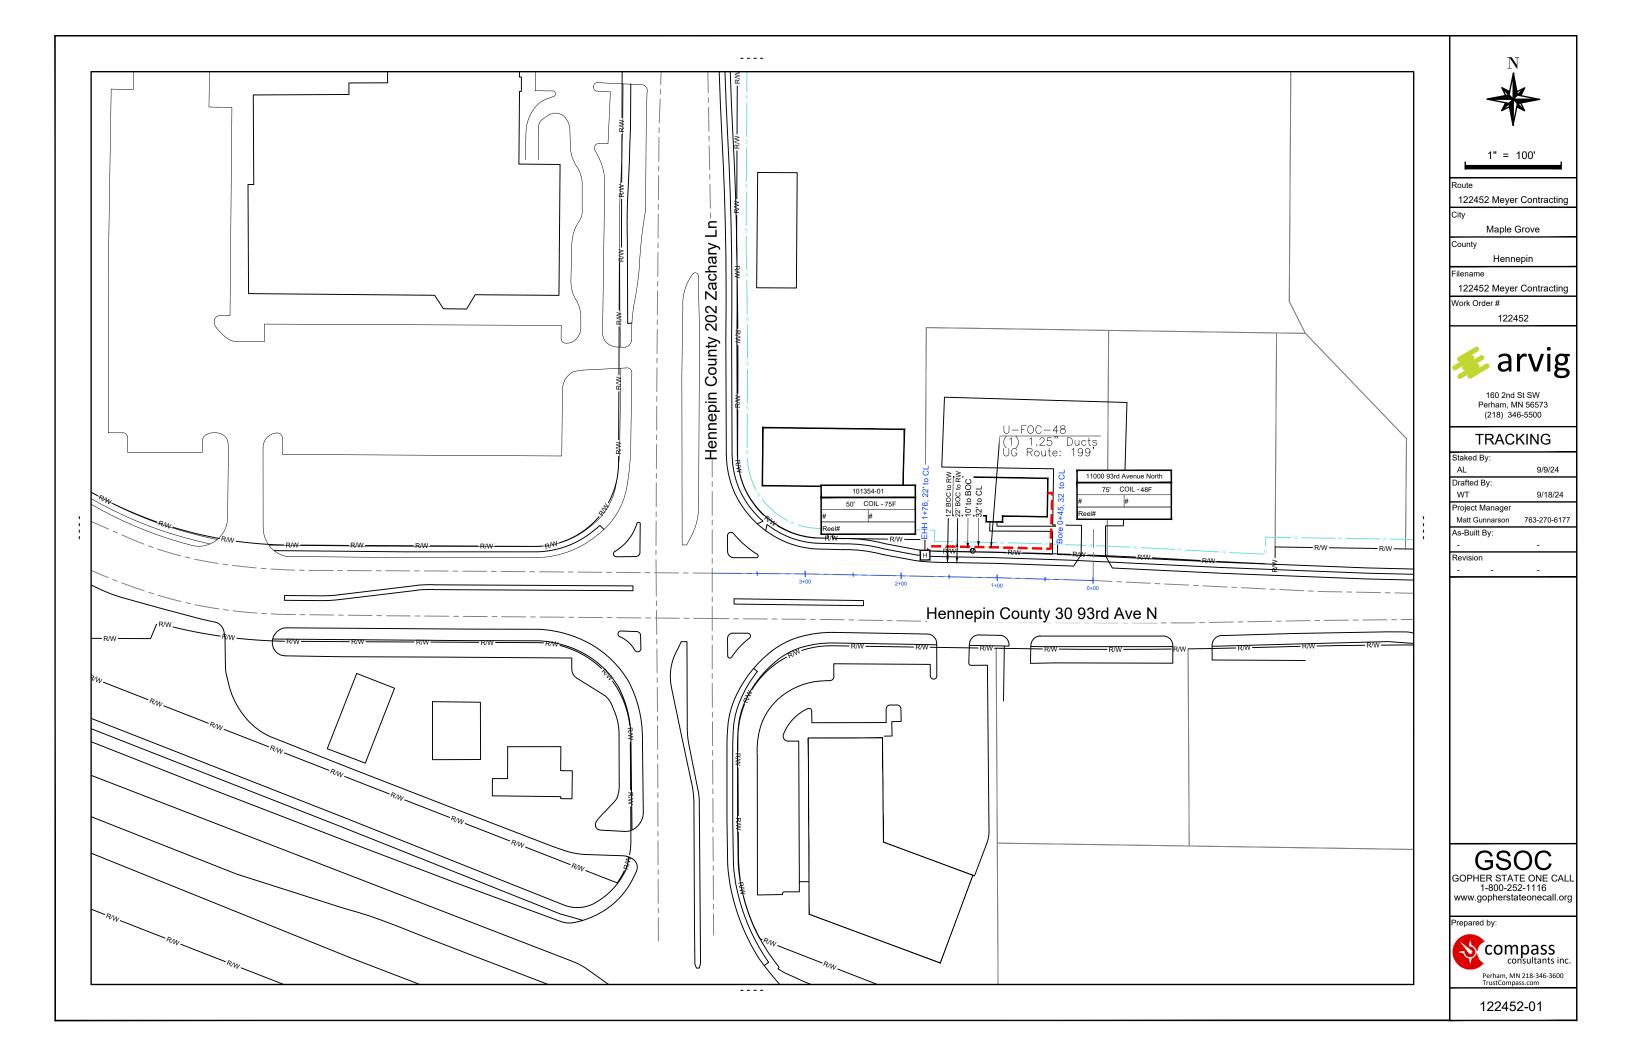

# 122452 Meyer Contracting Inc

11000 93rd Ave. N. Maple Grove, MN. 55369

Route

122452 Meyer Contracting

City

Maple Grove

-, Llannanin

ilename

122452 Meyer Contracting

Work Order #

122452

160 2nd St SW Perham, MN 56573 (218) 346-5500

#### TRACKING

| Staked By:      |         |
|-----------------|---------|
| AL              | 9/9/24  |
| Drafted By:     |         |
| WT              | 9/18/24 |
| Project Manager |         |

Matt Gunnarson 763-270-61 As-Built By:

Revisio

| Construction Totals                   |      |  |  |  |
|---------------------------------------|------|--|--|--|
| Route Footage                         | 199' |  |  |  |
| Total Underground                     | 199' |  |  |  |
| Total Aerial                          | 0'   |  |  |  |
| Underground (New)                     | 199' |  |  |  |
| Aerial (New)                          | 0'   |  |  |  |
| Overpull (Ex Duct)                    | 0'   |  |  |  |
| Overlash (Ex Strand)                  | 0'   |  |  |  |
| Plow                                  | 0'   |  |  |  |
| Bore                                  | 199' |  |  |  |
| New Vaults                            | 0    |  |  |  |
| New Peds                              | 0    |  |  |  |
| · · · · · · · · · · · · · · · · · · · |      |  |  |  |

GSOC GOPHER STATE ONE CAL 1-800-252-1116

Prepared by

**OVERVIEW** 