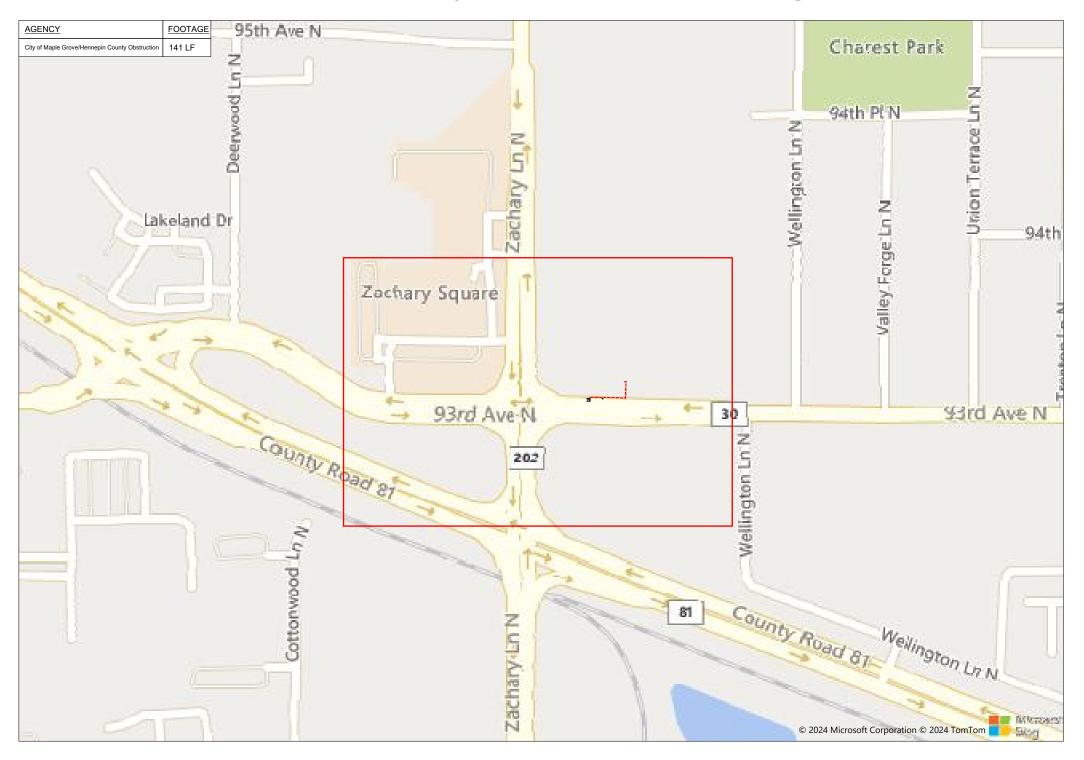

Revisio

| Construction Totals                   |      |  |  |  |
|---------------------------------------|------|--|--|--|
| Route Footage                         | 199' |  |  |  |
| Total Underground                     | 199' |  |  |  |
| Total Aerial                          | 0'   |  |  |  |
| Underground (New)                     | 199' |  |  |  |
| Aerial (New)                          | 0'   |  |  |  |
| Overpull (Ex Duct)                    | 0'   |  |  |  |
| Overlash (Ex Strand)                  | 0'   |  |  |  |
| Plow                                  | 0'   |  |  |  |
| Bore                                  | 199' |  |  |  |
| New Vaults                            | 0    |  |  |  |
| New Peds                              | 0    |  |  |  |
| · · · · · · · · · · · · · · · · · · · |      |  |  |  |

GSOC GOPHER STATE ONE CAL 1-800-252-1116

Prepared by

**OVERVIEW** 