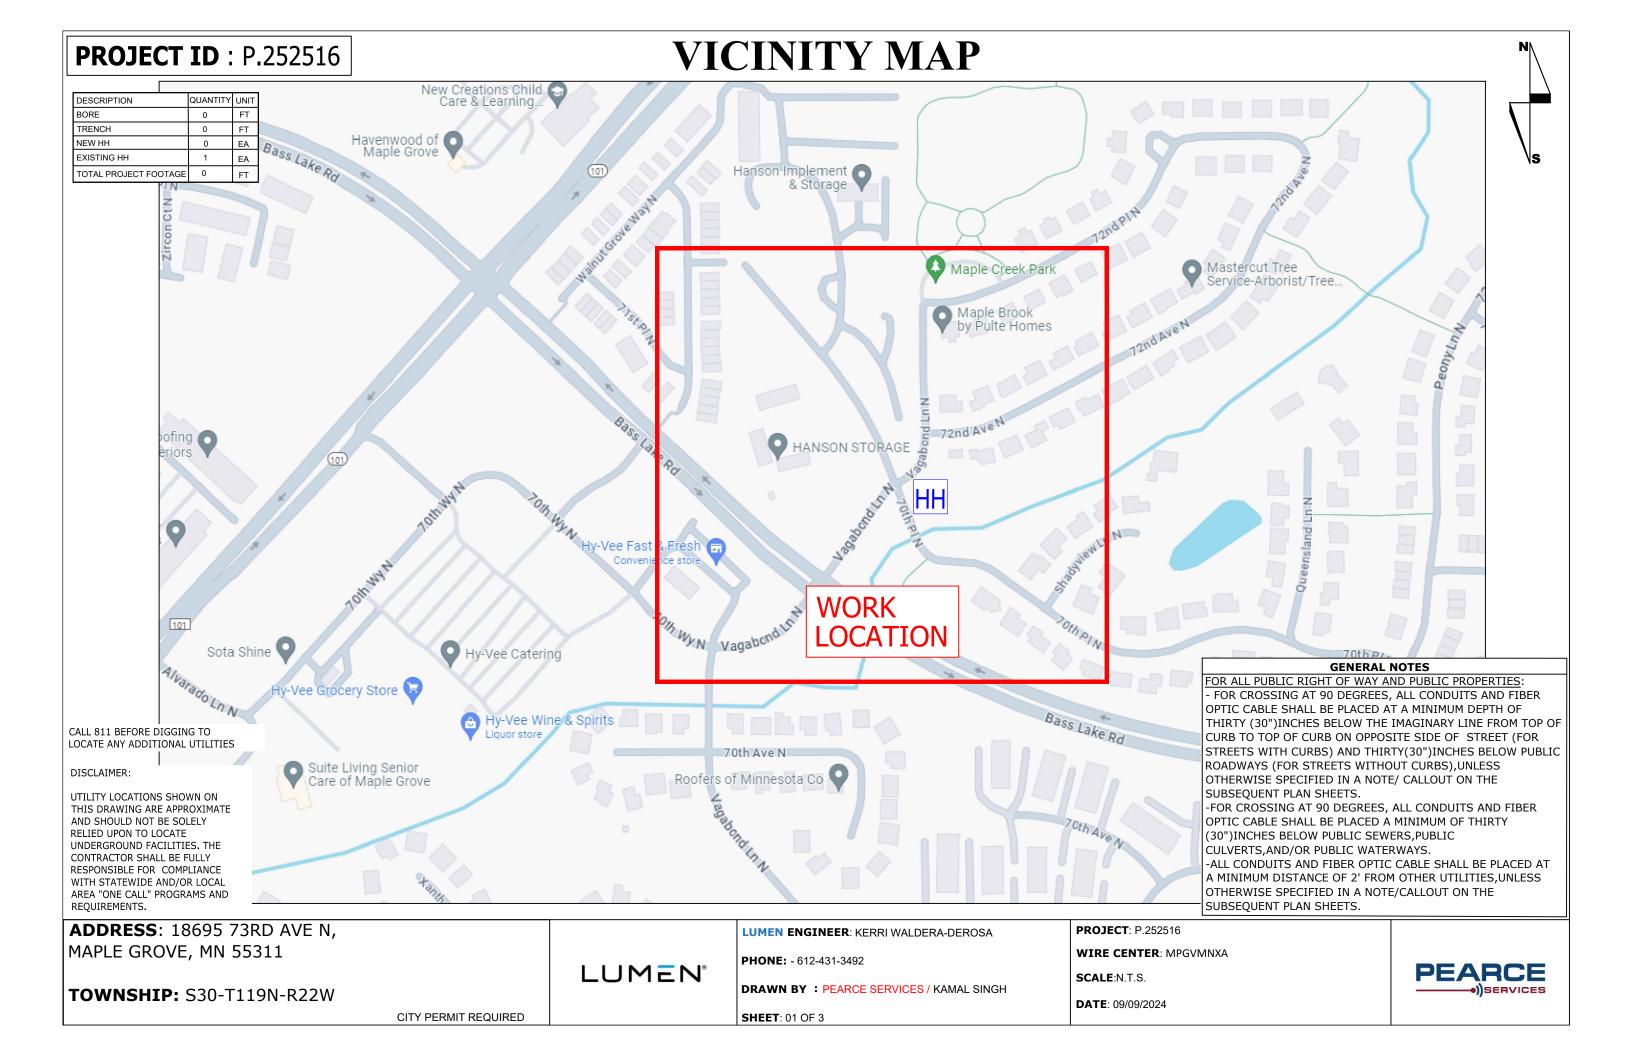

**ADDRESS**: 18695 73RD AVE N, MAPLE GROVE, MN 55311

TOWNSHIP: S30-T119N-R22W

LUMEN

LUMEN ENGINEER: KERRI WALDERA-DEROSA

**PHONE:** - 612-431-3492

**DRAWN BY:** PEARCE SERVICES / KAMAL SINGH

**SHEET**: 02 OF 3

**PROJECT**: P.252516

WIRE CENTER: MPGVMNXA

SCALE:N.T.S.

**DATE**: 09/09/2024

ADDRESS: 18695 73RD AVE N,

MAPLE GROVE, MN 55311

**TOWNSHIP:** S30-T119N-R22W

LUMEN