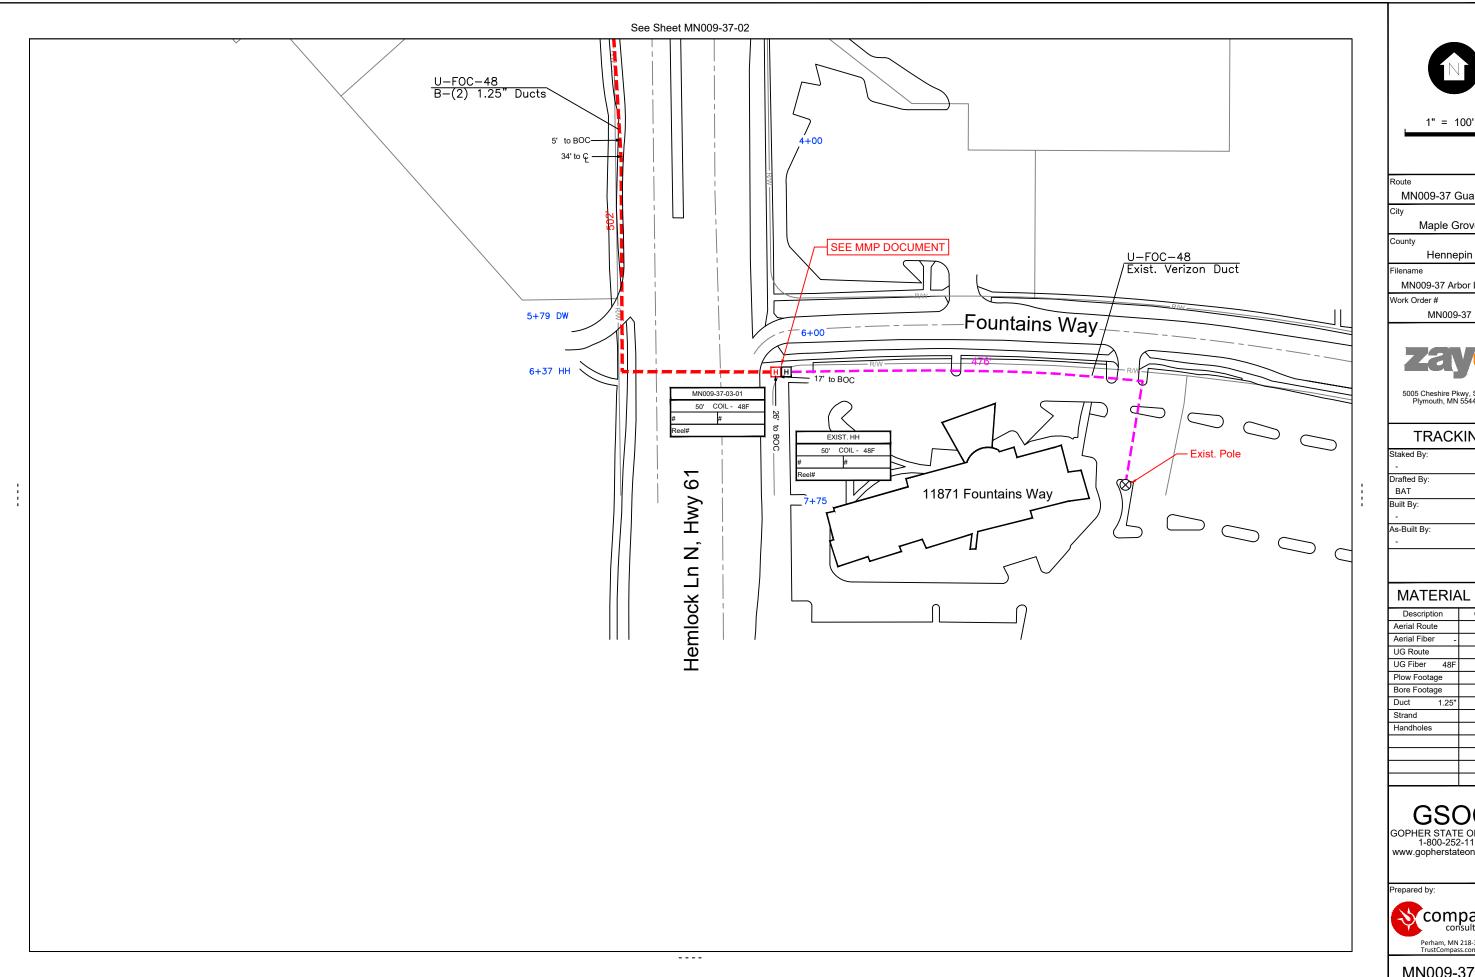

MN009-37 Arbor Lakes

Work Order #

MN009-37

5005 Cheshire Pkwy, Suite 1 Plymouth, MN 55446

#### TRACKING

### MATERIAL LIST

| Description    | Quantity |
|----------------|----------|
| Aerial Route   | -        |
| Aerial Fiber - | -        |
| UG Route       | -        |
| UG Fiber -     | -        |
| Plow Footage   | -        |
| Bore Footage   | -        |
| Duct 1.25"     | -        |
| Strand         | -        |
| Handholes      | -        |
|                |          |
|                |          |
|                |          |

GSOC

GOPHER STATE ONE CALL 1-800-252-1116 www.gopherstateonecall.org

Prepared by:

Legend

MN009-37 Guardian

Maple Grove

Hennepin

MN009-37 Arbor Lakes

#### TRACKING

| Staked By:   |          |
|--------------|----------|
| -            | -        |
| Drafted By:  |          |
| BAT          | 12/21/10 |
| Built By:    |          |
| -            | -        |
| As-Built By: |          |
| l .          | _        |

#### MATERIAL LIST

| Description    | Quantity |
|----------------|----------|
| Aerial Route   | -        |
| Aerial Fiber - | -        |
| UG Route       | 502'     |
| UG Fiber 48F   | 1078'    |
| Plow Footage   | -        |
| Bore Footage   | 502'     |
| Duct 1.25"     | 1004'    |
| Strand         | -        |
| Handholes      | 1        |
|                |          |
|                |          |
|                |          |
|                |          |

**GSOC** 

GOPHER STATE ONE CALL 1-800-252-1116 www.gopherstateonecall.org

Perham, MN 218-346-3600 TrustCompass.com

MN009-37-03