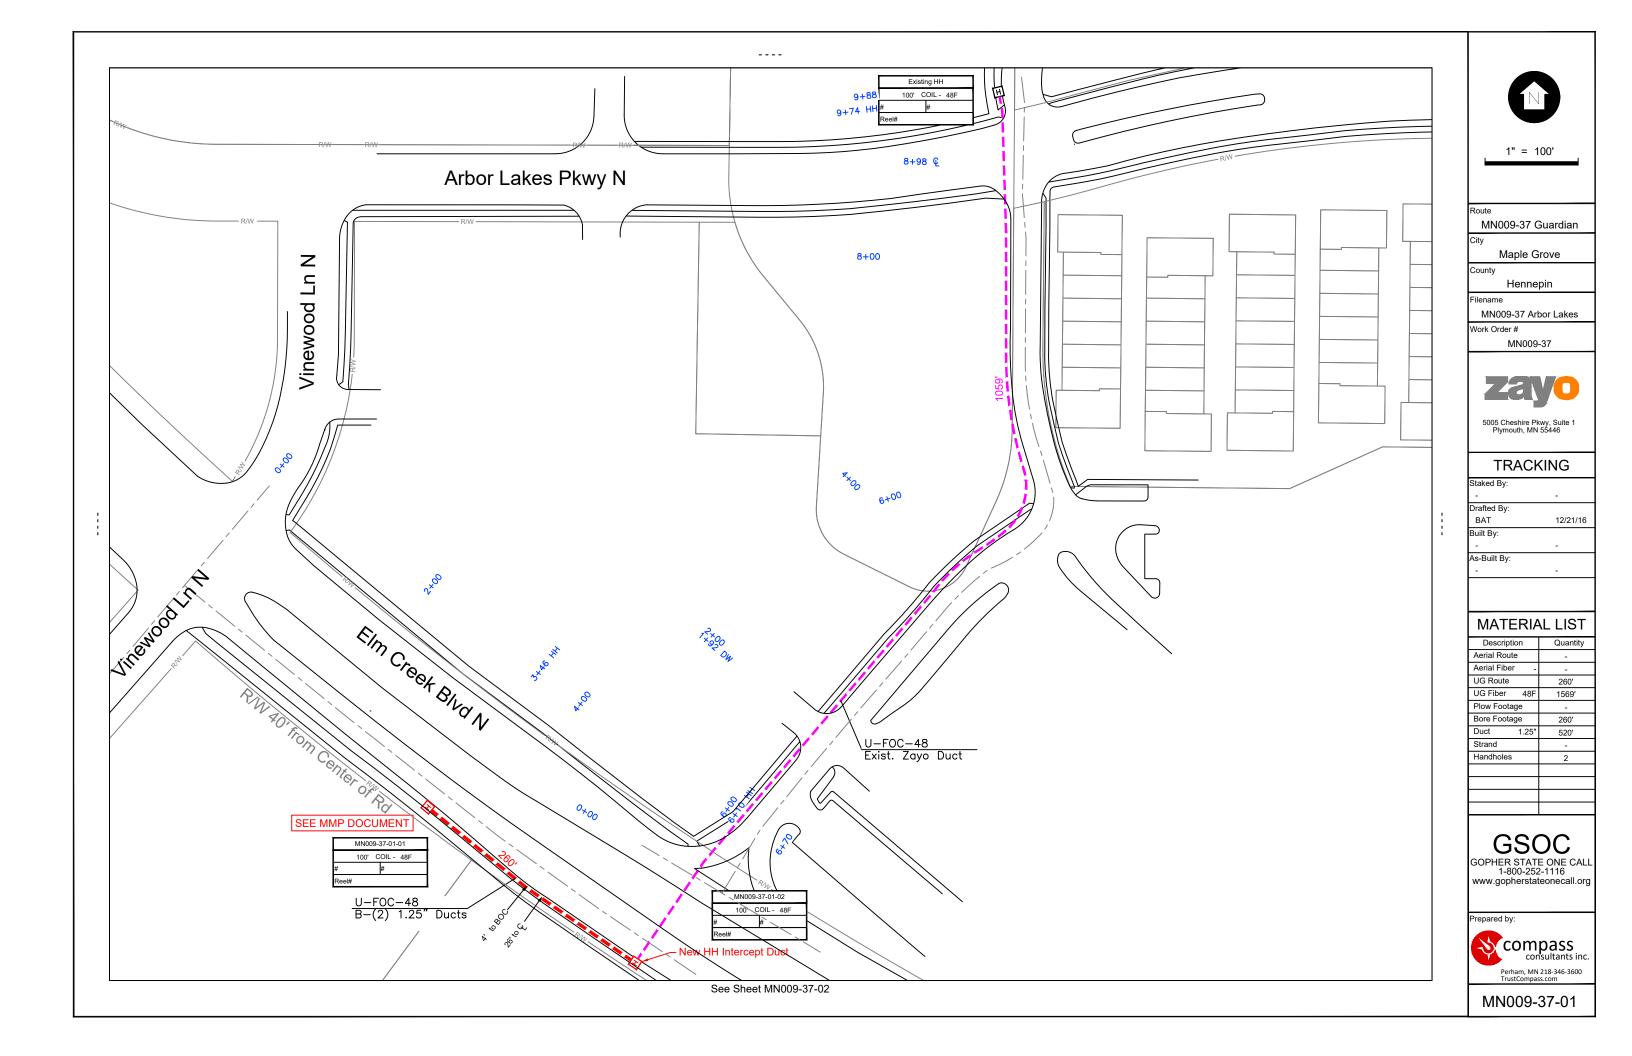

# **Arbor Lakes**

77th Ave N

MN009-37 Guardian

Maple Grove

Hennepin

MN009-37 Arbor Lakes

MN009-37

#### TRACKING

| Staked By:   |          |
|--------------|----------|
|              |          |
| Drafted By:  |          |
| BAT          | 12/21/16 |
| Built By:    |          |
|              |          |
| As-Built By: |          |
|              |          |

#### MATERIAL LIST

| Description    | Quantity |
|----------------|----------|
| Aerial Route   |          |
| Aerial Fiber   |          |
| UG Route       | 1166'    |
| UG Fiber 48F   | 4129'    |
| Plow Footage   |          |
| Bore Footage   | 1166'    |
| Duct (2) 1.25" | 2332'    |
| Strand         |          |
| Handholes      | 5        |
|                |          |
|                |          |
|                |          |
|                |          |