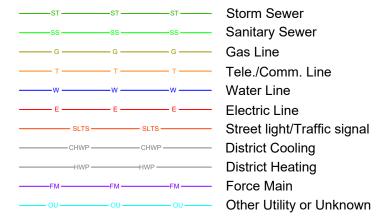

## Legend

Fiber Linetypes

Proposed Underground Fiber

Existing Underground Fiber

Proposed Aerial Fiber

Existing Aerial Fiber

Proposed Aerial Strand

Existing Aerial Strand

#### Other Utility Linetypes