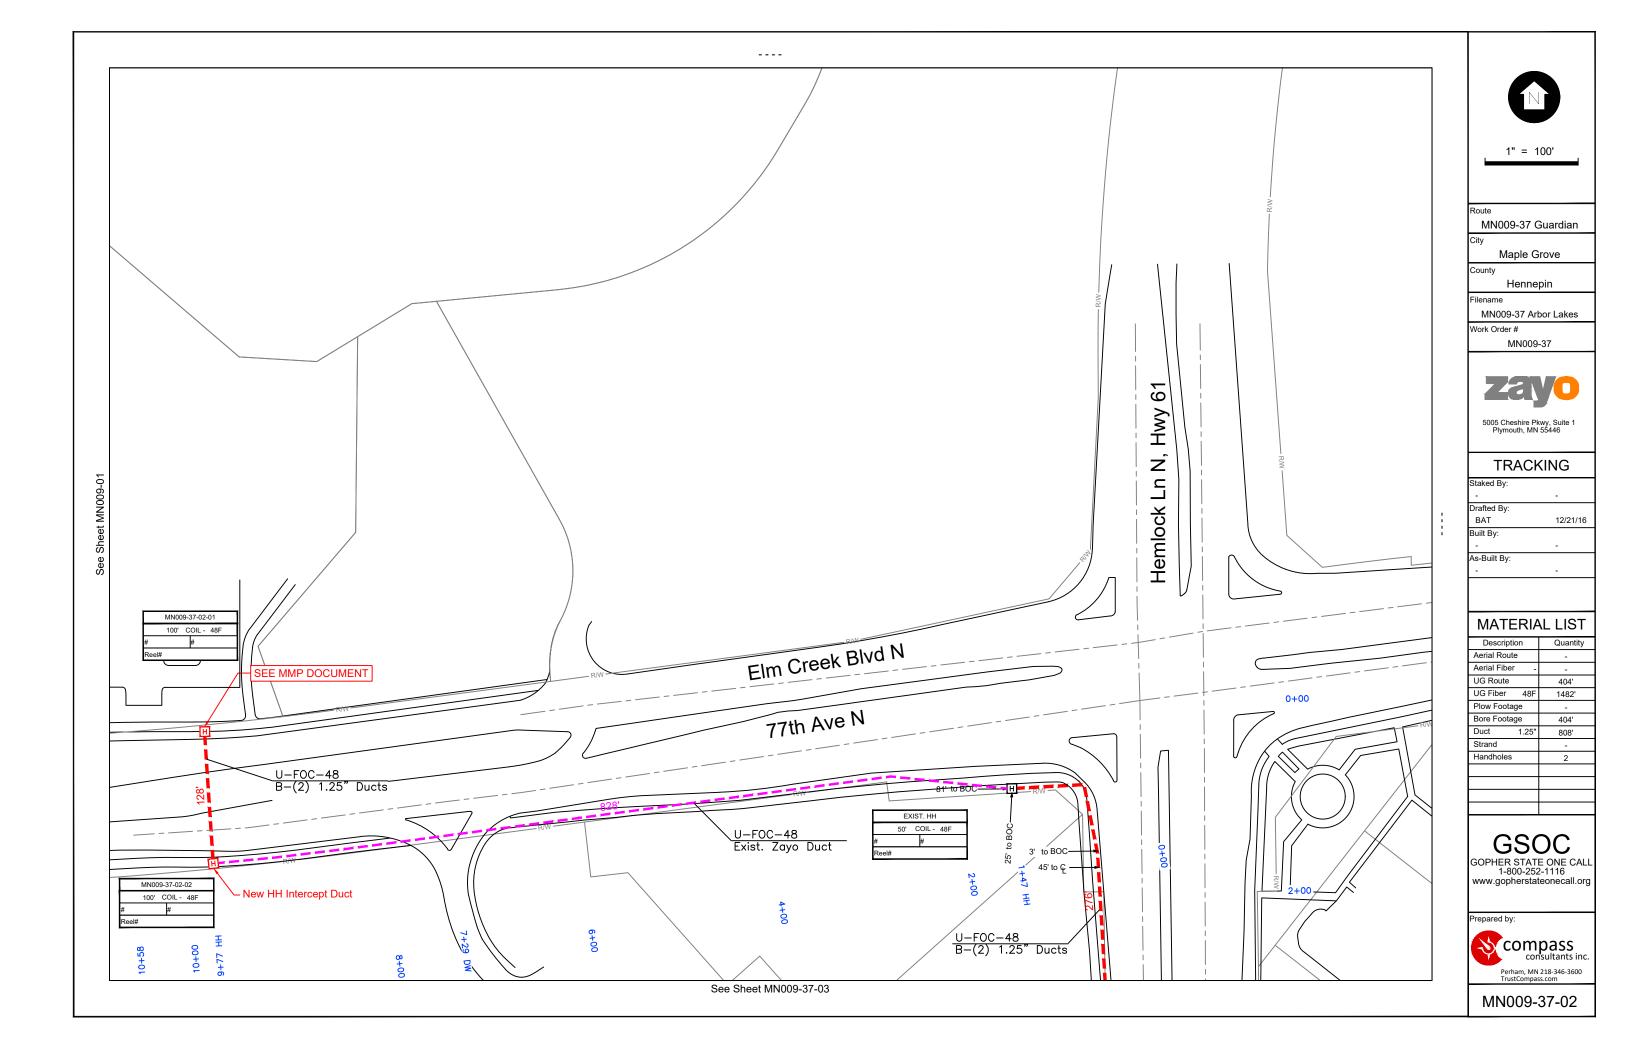

# **Arbor Lakes**

77th Ave N

MN009-37 Guardian

Maple Grove

Hennepin

MN009-37 Arbor Lakes

MN009-37

#### TRACKING

| Staked By:   |          |
|--------------|----------|
|              |          |
| Drafted By:  |          |
| BAT          | 12/21/16 |
| Built By:    |          |
|              |          |
| As-Built By: |          |
|              |          |

#### MATERIAL LIST

| Description    | Quantity |
|----------------|----------|
| Aerial Route   |          |
| Aerial Fiber   |          |
| UG Route       | 1166'    |
| UG Fiber 48F   | 4129'    |
| Plow Footage   |          |
| Bore Footage   | 1166'    |
| Duct (2) 1.25" | 2332'    |
| Strand         |          |
| Handholes      | 5        |
|                |          |
|                |          |
|                |          |
|                |          |

GSOC GOPHER STATE ONE CALL 1-800-252-1116 www.gopherstateonecall.org

**OVERVIEW** 

## Legend

Fiber Linetypes

Proposed Underground Fiber

Existing Underground Fiber

Proposed Aerial Fiber

Existing Aerial Fiber

Proposed Aerial Strand

Existing Aerial Strand

Proposed UG Fiber in Existing Duct

#### Other Utility Linetypes

#### <u>Symbols</u>

- H Proposed HandholeH Existing Handhole
- Manhole
- Proposed Splice Point
- Existing Splice Point
- ⊗ Power Pole

- Proposed Anchor/Down Guy
- Existing Anchor/Down Guy
- Proposed Riser
- ® Existing Riser
- B Aerial Bond
- -I

  I

  I

  Aerial Ground

#### **Abbreviations**

CL - Center Line

R/W - Right of Way

BOC - Back of Curb

EOR - Edge of Road

S/W - Sidewalk

HH - Handhole

MH - Manhole

HDPE - High Density PolyEthylene

1" =

oute

MN009-37 Guardian

City

Maple Grove

county

Hennepin