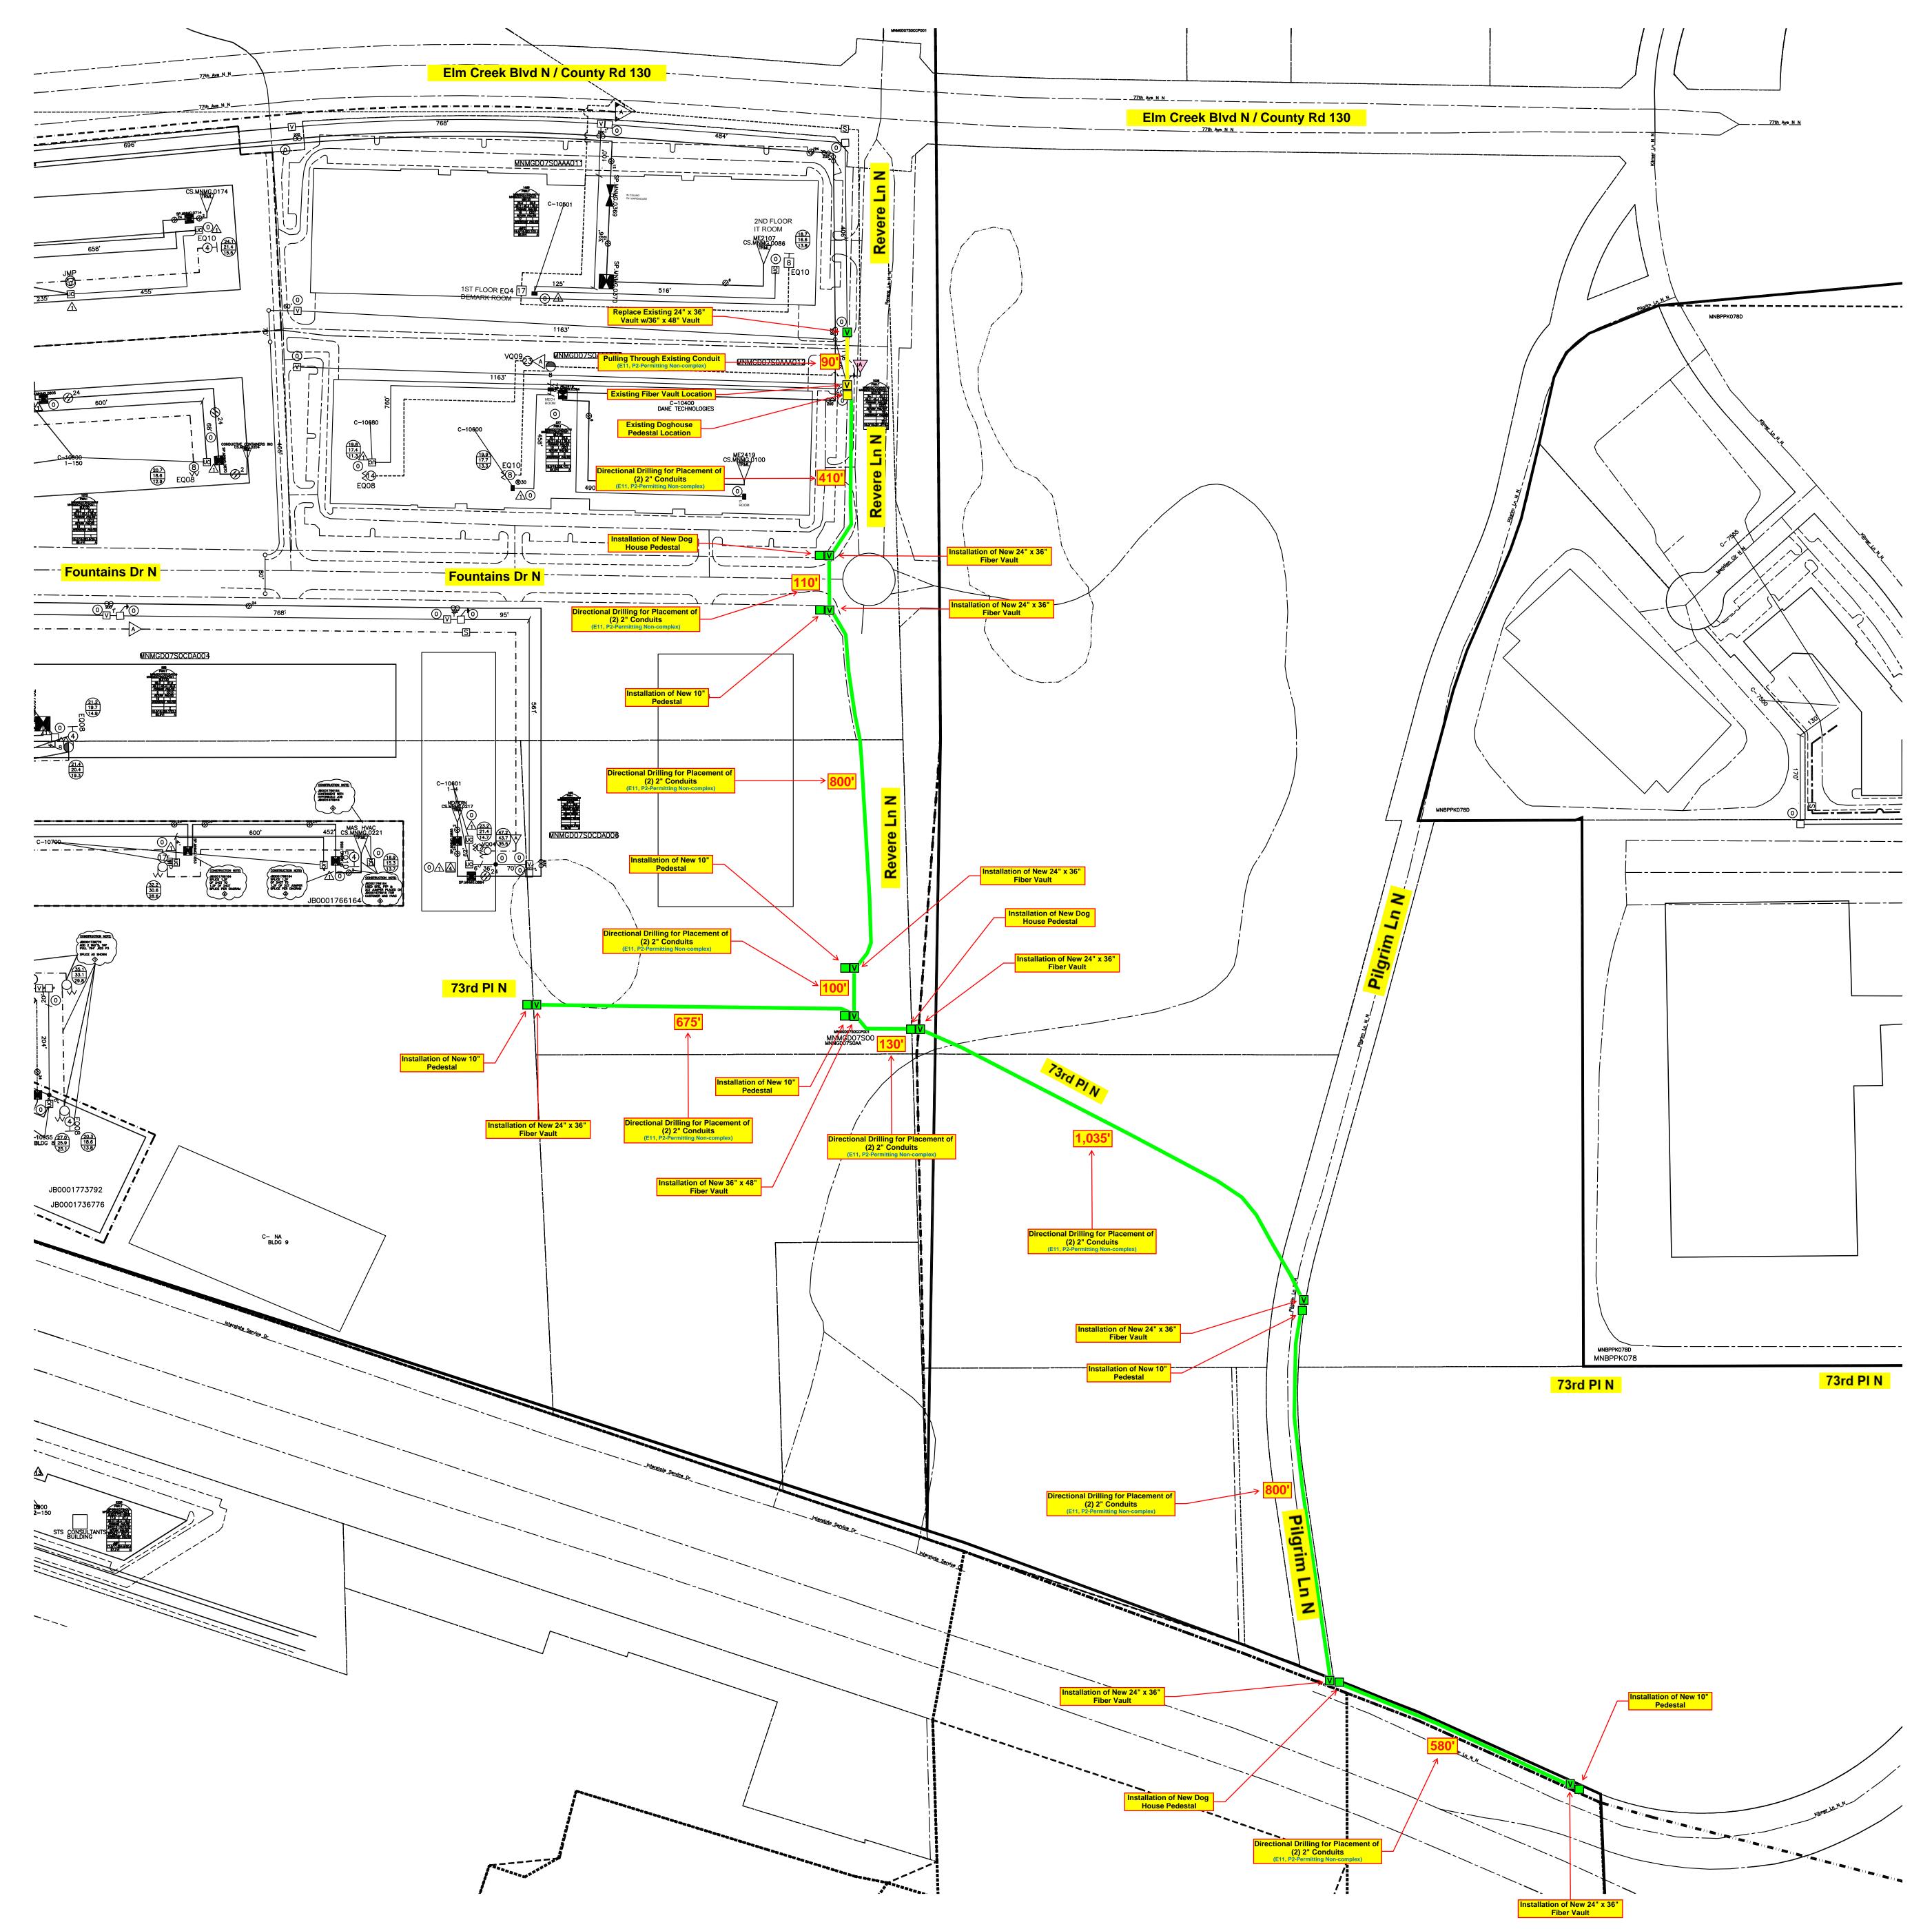

| USI-PC (West)<br>Ryan Otto<br>651-279-4275<br>Rotto@usi-universal.com            | HBGF - BS Campus and Libre<br>- Maple Grove 55369 - Blended -                                                                                                                            |  |
|----------------------------------------------------------------------------------|------------------------------------------------------------------------------------------------------------------------------------------------------------------------------------------|--|
| Brent Lowry<br>651-829-0879<br>brent_lowry@comcast.com                           | ROW                                                                                                                                                                                      |  |
|                                                                                  | <b>10400 Interstate Service Dr</b>                                                                                                                                                       |  |
|                                                                                  | Maple Grove, MN 55369                                                                                                                                                                    |  |
|                                                                                  | <b>JB0001898222</b>                                                                                                                                                                      |  |
|                                                                                  | Nearby Node: MNMGD07S00<br>Nearby Legacy: N/A                                                                                                                                            |  |
| E11, E12, P2, P5 - Permit<br>Walkout > 300' Non-complex<br>(ROW - 300' = 4,430') | Green Line = New Underground Placement<br>Yellow Line = Existing Conduit<br>Blue Line = Aerial Placement<br>New Fiber Vault<br>Existing Fiber Vault<br>New Pedestal<br>Existing Pedestal |  |