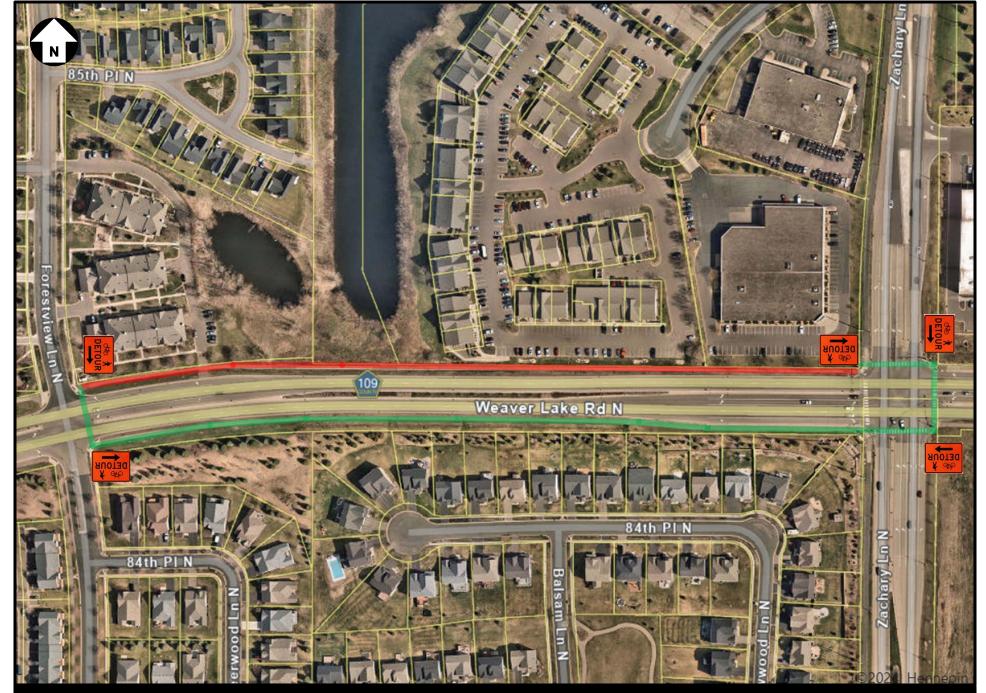

barricade assembly.

3. Use the appropriate traffic control devices for a right lane closure.

**Layout 57** 

6K-57

**Hennepin County 109 Weaver Lake Rd** 

3 DAYS or LESS

LAYOUT 57

Field Manual January 2018

barricade assembly.

3. Use the appropriate traffic control devices for a right lane closure.

**Layout 57** 

6K-57

**Hennepin County 109 Weaver Lake Rd** 

3 DAYS or LESS

LAYOUT 57

**OPTIONAL** 

LANE CLOSURE MULTI-LANE DIVIDED ROAD

6K-57

LAYOUT 57

**Layout 57** 

3 DAYS or LESS

85th Ave N Hennepin County

Park on Customer Property

**Hennepin County 109 Weaver Lake Road Trail Closure** 