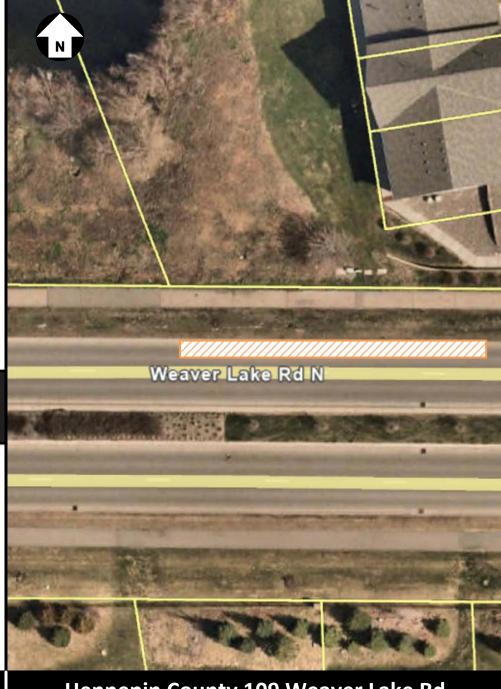

barricade assembly.

3. Use the appropriate traffic control devices for a right lane closure.

**Layout 57** 

6K-57

**Hennepin County 109 Weaver Lake Rd** 

3 DAYS or LESS

LAYOUT 57

Field Manual January 2018

barricade assembly.

3. Use the appropriate traffic control devices for a right lane closure.

**Layout 57** 

6K-57

**Hennepin County 109 Weaver Lake Rd** 

3 DAYS or LESS

LAYOUT 57

**OPTIONAL** 