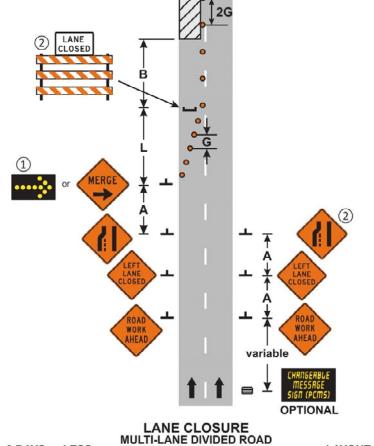

## NOTES:

1 The Flashing Arrow Board shall be used where the posted speed limit is 45 mph or greater, and shall be placed on the shoulder. If there is no shoulder, or the shoulder is too narrow, place at the end of the taper in lieu of the Type III

barricade assembly.

3. Use the appropriate traffic control devices for a right lane closure.

**Layout 57** 

6K-57

**Hennepin County 109 Weaver Lake Rd** 

3 DAYS or LESS

LAYOUT 57

Field Manual January 2018

barricade assembly.

3. Use the appropriate traffic control devices for a right lane closure.

**Layout 57** 

6K-57

**Hennepin County 109 Weaver Lake Rd** 

3 DAYS or LESS

LAYOUT 57

**OPTIONAL** 

LANE CLOSURE MULTI-LANE DIVIDED ROAD

6K-57

LAYOUT 57

**Layout 57** 

3 DAYS or LESS

85th Ave N Hennepin County

Park on Customer Property

**Hennepin County 109 Weaver Lake Road Trail Closure** 