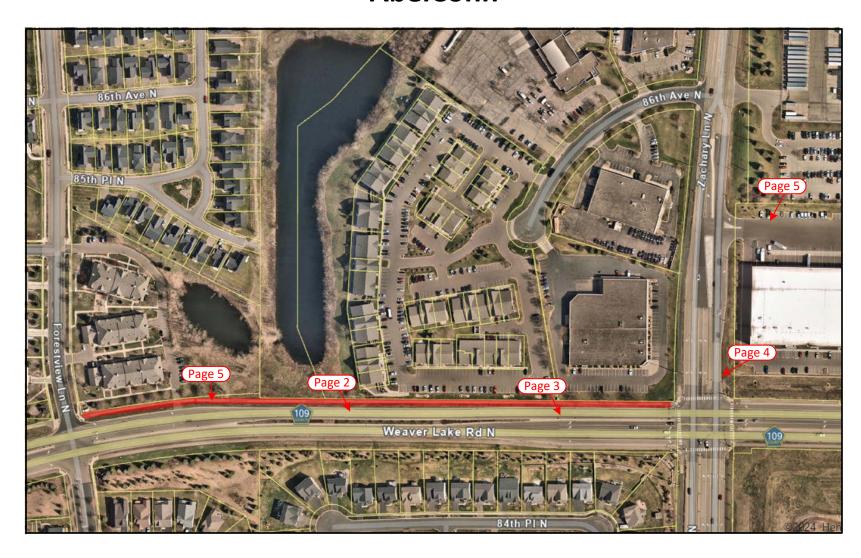

LANE CLOSURE MULTI-LANE DIVIDED ROAD

6K-57

LAYOUT 57

**Layout 57** 

3 DAYS or LESS

85th Ave N Hennepin County

Park on Customer Property

**Hennepin County 109 Weaver Lake Road Trail Closure** 