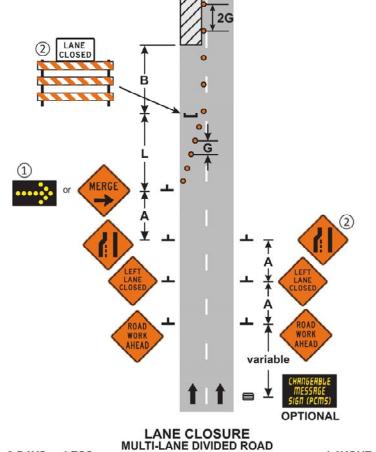

## NOTES:

1 The Flashing Arrow Board shall be used where the posted speed limit is 45 mph or greater, and shall be placed on the shoulder. If there is no shoulder, or the shoulder is too narrow, place at the end of the taper in lieu of the Type III

barricade assembly.

3. Use the appropriate traffic control devices for a right lane closure.

**Layout 57** 

6K-57

**Hennepin County 109 Weaver Lake Rd** 

3 DAYS or LESS

LAYOUT 57

**OPTIONAL** 

LANE CLOSURE MULTI-LANE DIVIDED ROAD

6K-57

LAYOUT 57

**Layout 57** 

3 DAYS or LESS

85th Ave N Hennepin County

Park on Customer Property

**Hennepin County 109 Weaver Lake Road Trail Closure** 