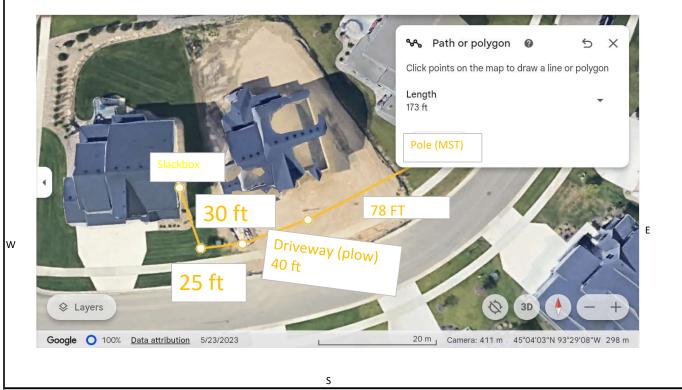

| Revised<br>05-27-2021          | State       | MN                    |               | Contractor     |                       | MN Metro               |                    |       |                   | CMS#           |                                    | 23167679                             |         |                           |    |
|--------------------------------|-------------|-----------------------|---------------|----------------|-----------------------|------------------------|--------------------|-------|-------------------|----------------|------------------------------------|--------------------------------------|---------|---------------------------|----|
| 00 17 1011                     |             |                       | Centui        | yLink BS       | W Orc                 | ler/                   |                    |       |                   | k Autho        | rization                           | -                                    |         |                           |    |
| Company                        |             | Lumen                 | Excha         | nge Name       | PLMC                  | MN                     | FE                 |       |                   |                |                                    |                                      | Service | e Order#                  |    |
| Work Activity                  |             | Fiber-B               | uried         |                | Capital Y Maintenance |                        | nance N            |       |                   |                |                                    |                                      |         |                           |    |
| Customer Nar                   | ne          | e Bryan Ophaug Phone# |               | (612) 703-8746 |                       |                        |                    |       |                   |                |                                    |                                      |         |                           |    |
| Address                        |             | 16250 62nd PL N       |               |                |                       |                        |                    |       |                   | I              | One Call Ticket#                   |                                      |         |                           |    |
| City & Zip                     |             |                       |               |                |                       |                        |                    | Мар   | le Grove          | e, MN 553      | 311                                |                                      |         |                           |    |
| Location/Dire                  | ctions      | See Gro               | oup Maps      |                |                       |                        |                    |       |                   |                |                                    |                                      |         |                           |    |
| Description of                 | Work or Spe | cial Instr            | ructions      |                | BSW                   |                        |                    |       |                   |                |                                    |                                      |         |                           |    |
|                                |             |                       |               |                |                       |                        |                    |       |                   |                |                                    |                                      |         |                           |    |
| Held Order                     |             |                       | N             | Permit:        |                       | N                      |                    | Bore: |                   | N              |                                    |                                      | CBR#    | <mark>612-703-87</mark> 4 | l6 |
| Tech Name and Tech #           |             | Elton Dahn            |               |                |                       |                        |                    |       | Employe           | loyee Contact# |                                    | 612-462-0063                         |         |                           |    |
| Sketch                         |             | Material/Labor Units  |               |                |                       |                        |                    |       | Footage/Quantity  |                |                                    |                                      |         |                           |    |
| (Include Cntr Line & Pedestal) |             | Description           |               |                |                       | Notes                  |                    |       | 1 oolage/Quantity |                | Comments                           |                                      |         |                           |    |
| Cntr Line foota                |             | SEB3-22               |               |                |                       | BSW-3 & plow plcmt     |                    |       |                   |                |                                    |                                      |         |                           |    |
| Ped# 299 Weston Ln             |             |                       |               |                |                       | BSW-3 & hand dig plcmt |                    |       |                   |                |                                    |                                      |         |                           |    |
| Parish/County                  |             | BM83                  | 0.12          |                |                       |                        | guard a            |       | <u>;</u>          |                | 1                                  | <del> </del>                         |         |                           |    |
| , ,                            |             |                       |               |                |                       | Remove temp drop       |                    |       | 300 F             |                | Footage when temp can't be re-used |                                      |         |                           |    |
| Township:                      | ownship:    |                       | BM61(1.25)SEB |                |                       |                        | BSW Bore footage   |       |                   | 4              | 40                                 |                                      |         |                           |    |
| Section                        | tion        |                       |               |                |                       |                        | Fiber & plow plcmt |       |                   | 1              | .80                                |                                      |         |                           |    |
| Range                          |             |                       |               |                |                       | Fiber & hand dig plcmt |                    |       |                   |                |                                    |                                      |         |                           |    |
|                                |             |                       |               |                |                       | BSW-6 & plow plcmt     |                    |       |                   |                |                                    |                                      |         |                           |    |
|                                |             | (-7-7(-7              |               |                |                       | Ground Rod             |                    |       |                   |                |                                    |                                      |         |                           |    |
|                                |             |                       |               |                |                       | Fiber Coil             |                    |       |                   |                |                                    | Coil excess on Fiber drop add 1 unit |         |                           |    |
|                                |             | Permit                |               |                |                       | Permit                 |                    |       |                   |                | IA I                               | ny placemen                          |         | W requires a permit       |    |
| Nearest cross                  | SI.         | Xena Lr               | n N           |                |                       |                        |                    |       |                   | Plat           | Page                               |                                      |         | Map#                      |    |