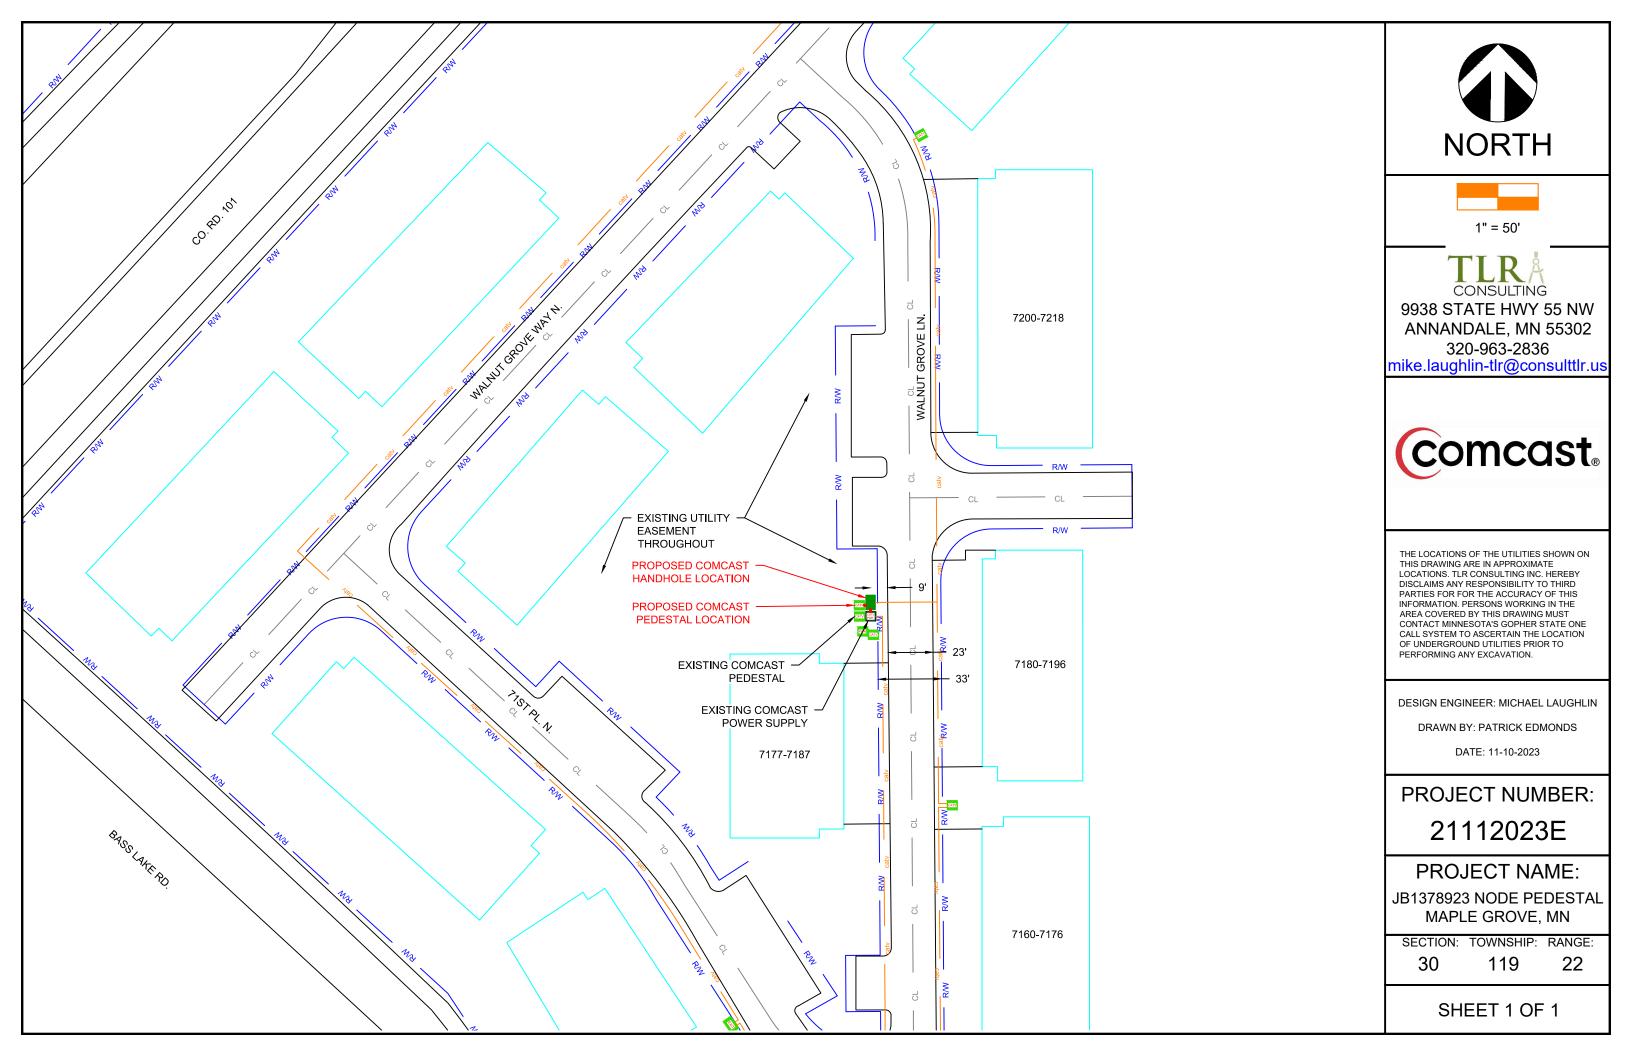

9938 STATE HWY 55 NW ANNANDALE, MN 55302 320-963-2836 mike.laughlin-tlr@consulttlr.us



# JB1378923 NODE PEDESTAL MAPLE GROVE, MN

## **KEY**

#### MP PLAT EASEMENT **TELEPHONE** GAS MAIN **UG POWER EXISTING UNDERGROUND EXISTING AERIAL POWER** WATER MAIN SANITARY SEWER STORM SEWER STREET LIGHTS **EXISTING FIBER** PROPOSED ROUTE **EDGE OF PAVEMENT** CENTERLINE RIGHT OF WAY **EXISTING FENCE** RAII ROAD TRACK GUARDRAIL UTILITY EASEMENT ->>>> RETAINING WALL LANDSCAPE **POND** BUILDING

## **LEGEND**

FOSW = FRONT OF SIDE WALK
BOC = BACK OF CURB
EOP = EDGE OF PAVEMENT
ORWL= OFF ROAD WHITE LINE
EOGR = EDGE OF GRAVEL ROAD
BOW= BACK OF WALL
BOSW = BACK OF SIDE WALK

## **LEGEND**