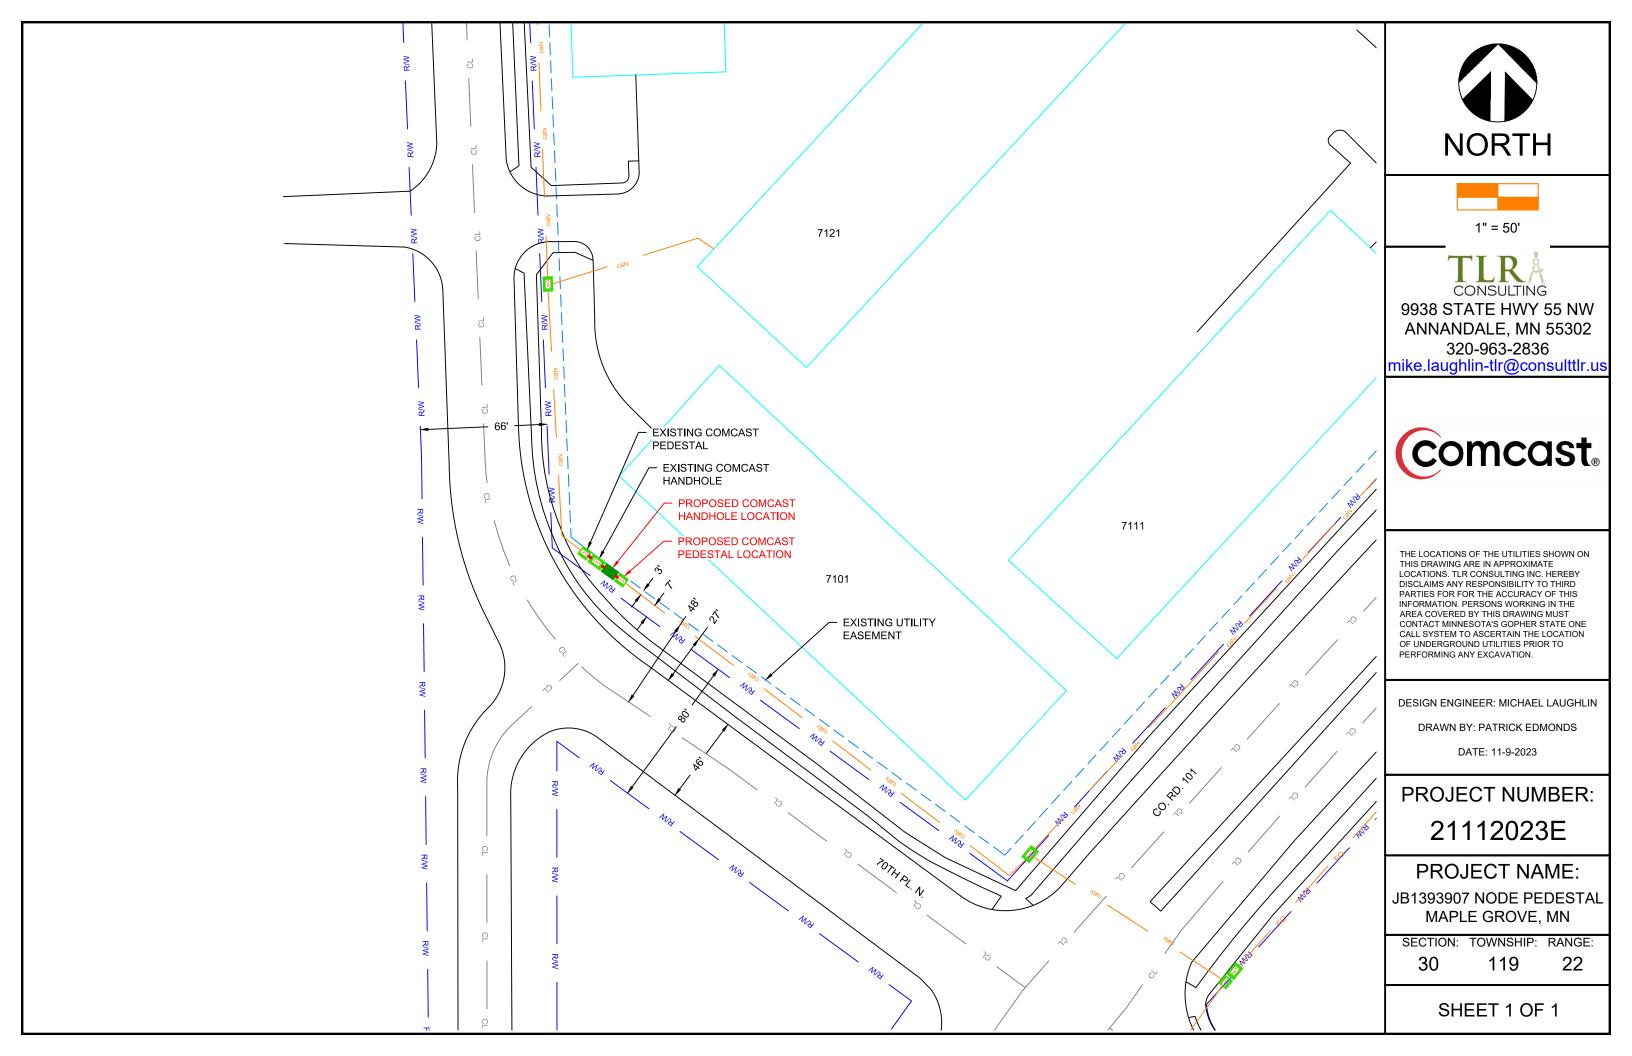

## 9938 STATE HWY 55 NW ANNANDALE, MN 55302 320-963-2836 mike.laughlin-tlr@consulttlr.us

## JB1393907 NODE PEDESTAL MAPLE GROVE, MN

<u>KEY</u>

|                                         | MP PLAT EASEMENT      |
|-----------------------------------------|-----------------------|
| — т —                                   | TELEPHONE             |
| GAS                                     | GAS MAIN              |
| — E —                                   | UG POWER              |
|                                         | EXISTING UNDERGROUND  |
| OHE                                     | EXISTING AERIAL POWER |
| ( (                                     | WATER MAIN            |
| SS                                      | SANITARY SEWER        |
| ST                                      | STORM SEWER           |
| LT                                      | STREET LIGHTS         |
| F0                                      | EXISTING FIBER        |
| — P —                                   | PROPOSED ROUTE        |
|                                         |                       |
| CL                                      |                       |
| R/W                                     | EXISTING FENCE        |
|                                         |                       |
| -00                                     | GUARDRAII             |
|                                         |                       |
| ~~~~~~~~~~~~~~~~~~~~~~~~~~~~~~~~~~~~~~~ | RETAINING WALL        |
|                                         | LANDSCAPE             |
|                                         | POND                  |
|                                         | BUILDING              |
|                                         |                       |