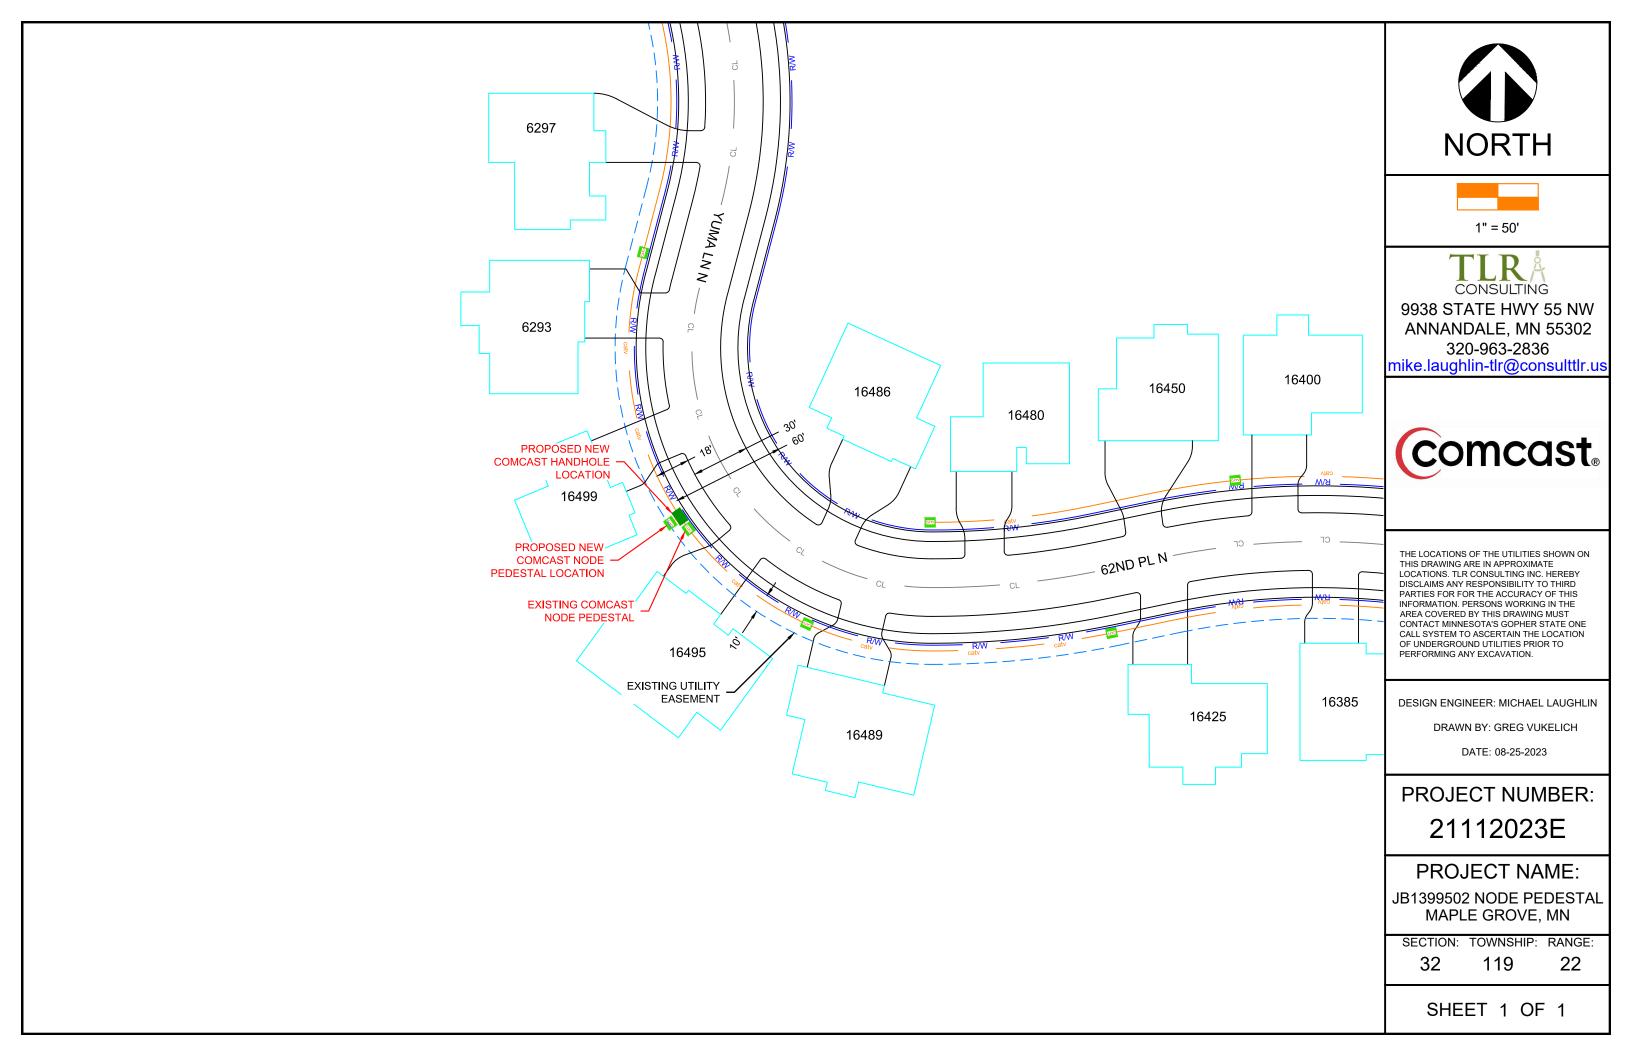

9938 STATE HWY 55 NW ANNANDALE, MN 55302 320-963-2836

mike.laughlin-tlr@consulttlr.us



# JB1399502 NODE PEDESTAL MAPLE GROVE, MN

## **KEY**

#### MP PLAT EASEMENT **TELEPHONE** GAS MAIN U.G. POWER **EXISTING UNDERGROUD EXISTING AERIAL POWER** WATER MAIN SANITARY SEWER STORM SEWER STREET LIGHTS **EXISTING FIBER** PROPOSED ROUTE EDGE OF PAVEMENT CENTERLINE - RIGHT OF WAY **EXISTING FENCE** +++++++++++++ RAILROAD TRACK ---- GUARDRAIL UTILITY EASEMENT LANDSCAPE POND BUILDING

### **LEGEND**

FOSW = FRONT OF SIDE-WALK
BOC = BACK OF CURB
EOP = EDGE OF PAVEMENT
ORWL = OFF ROAD WHITE LINE
EOGR = EDGE OF GRAVEL ROAD
BPW = BACK OF WALL
BOSW = BACK OF SIDE-WALK

## **LEGEND**