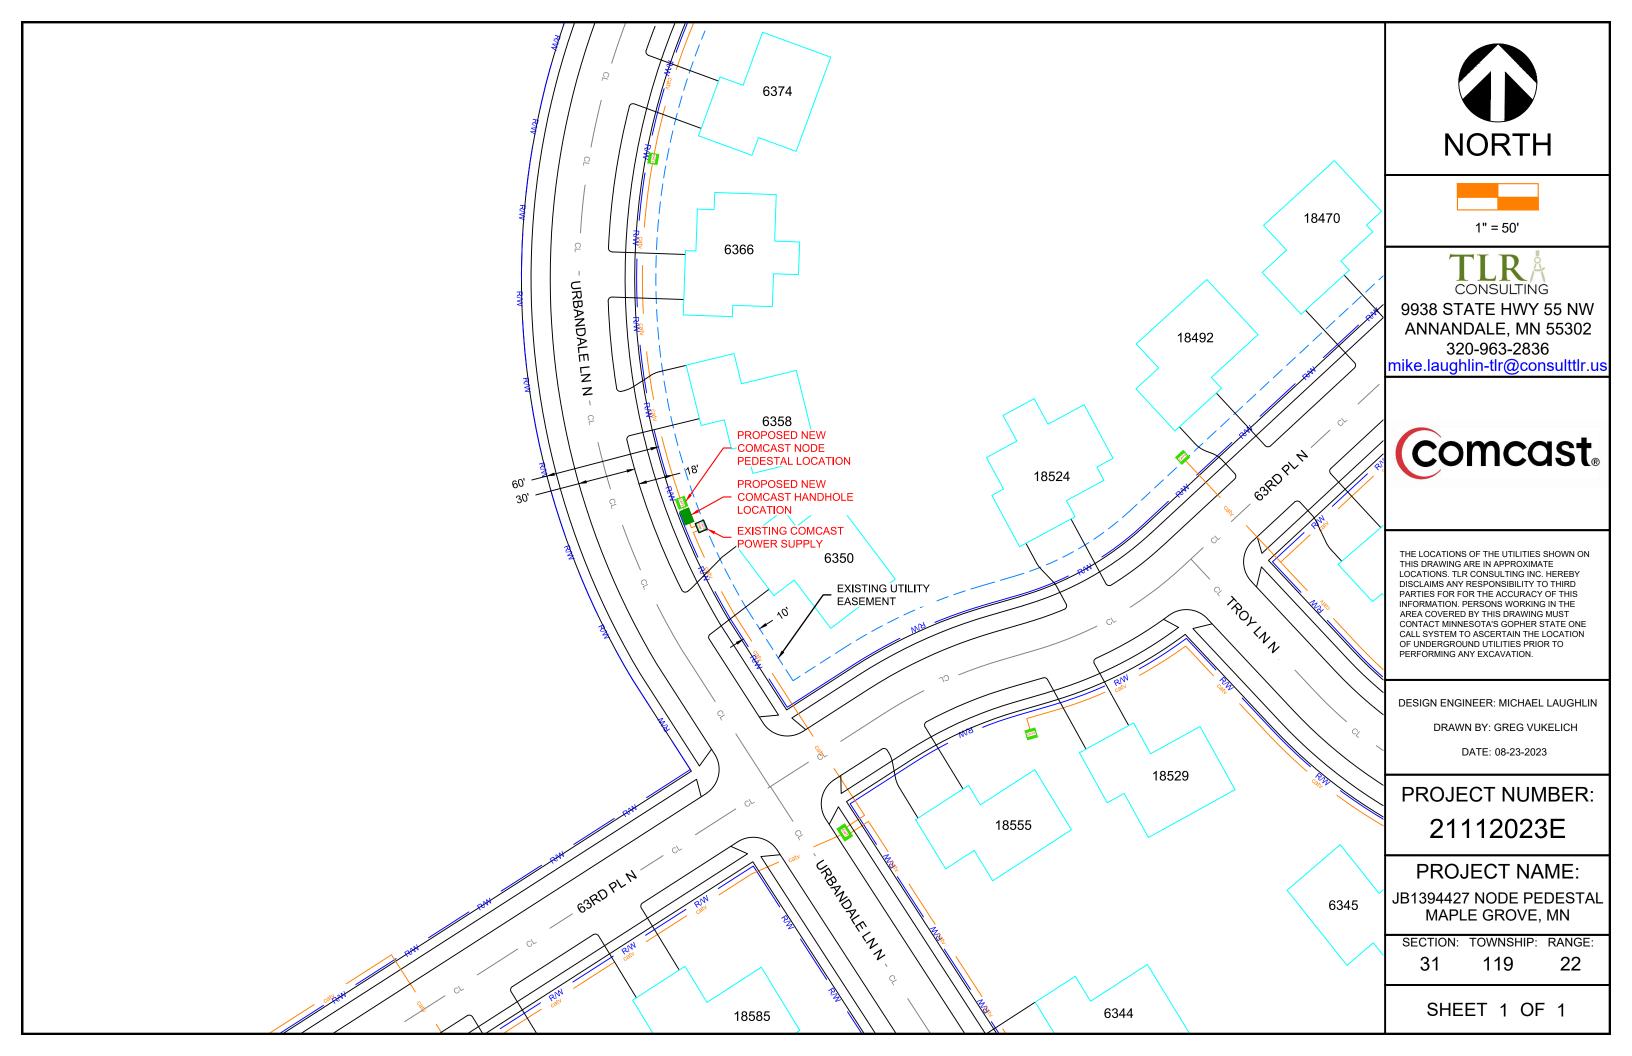

9938 STATE HWY 55 NW ANNANDALE, MN 55302 320-963-2836

mike.laughlin-tlr@consulttlr.us

# JB1394427 NODE PEDESTAL MAPLE GROVE, MN