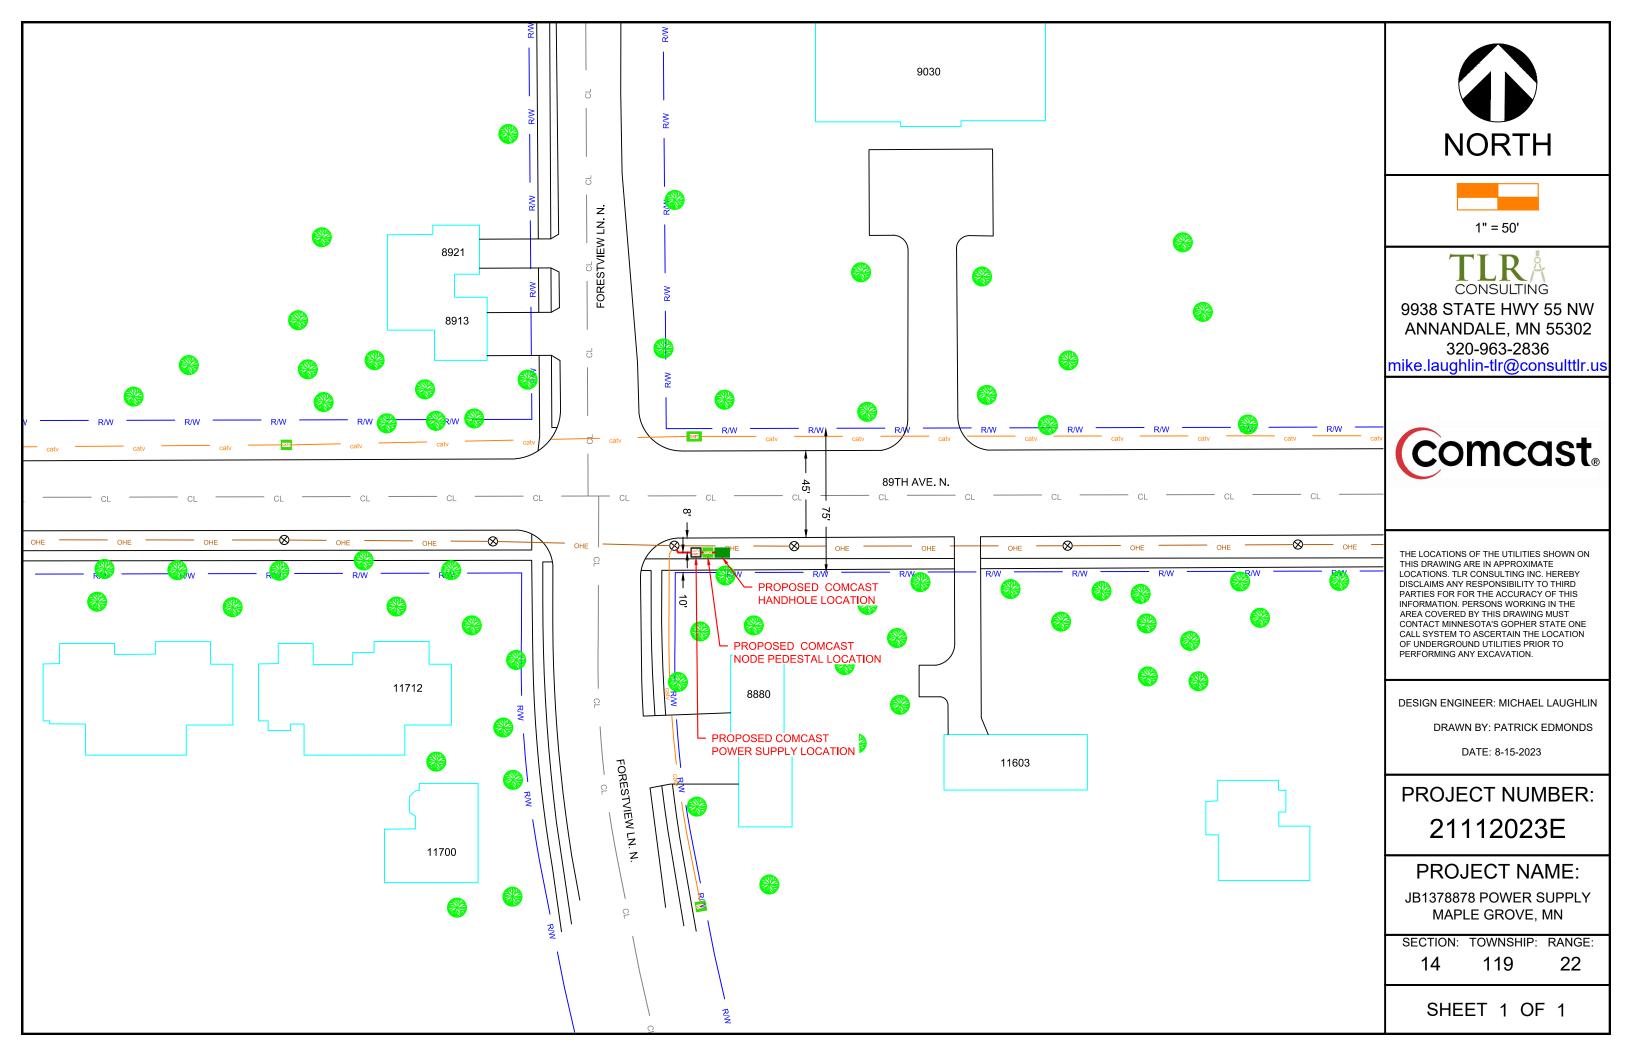

9938 STATE HWY 55 NW ANNANDALE, MN 55302 320-963-2836

mike.laughlin-tlr@consulttlr.us



# JB1378878 POWER SUPPLY MAPLE GROVE, MN

## **KEY**

#### MP PLAT EASEMENT **TELEPHONE** GAS MAIN U.G. POWER **EXISTING UNDERGROUD EXISTING AERIAL POWER** WATER MAIN SANITARY SEWER STORM SEWER STREET LIGHTS **EXISTING FIBER** PROPOSED ROUTE **EDGE OF PAVEMENT** CENTERLINE - RIGHT OF WAY **EXISTING FENCE** +++++++++++++ RAILROAD TRACK ---- GUARDRAIL UTILITY EASEMENT LANDSCAPE POND BUILDING

## **LEGEND**

FOSW = FRONT OF SIDE-WALK
BOC = BACK OF CURB
EOP = EDGE OF PAVEMENT
ORWL = OFF ROAD WHITE LINE
EOGR = EDGE OF GRAVEL ROAD
BPW = BACK OF WALL
BOSW = BACK OF SIDE-WALK

### **LEGEND**