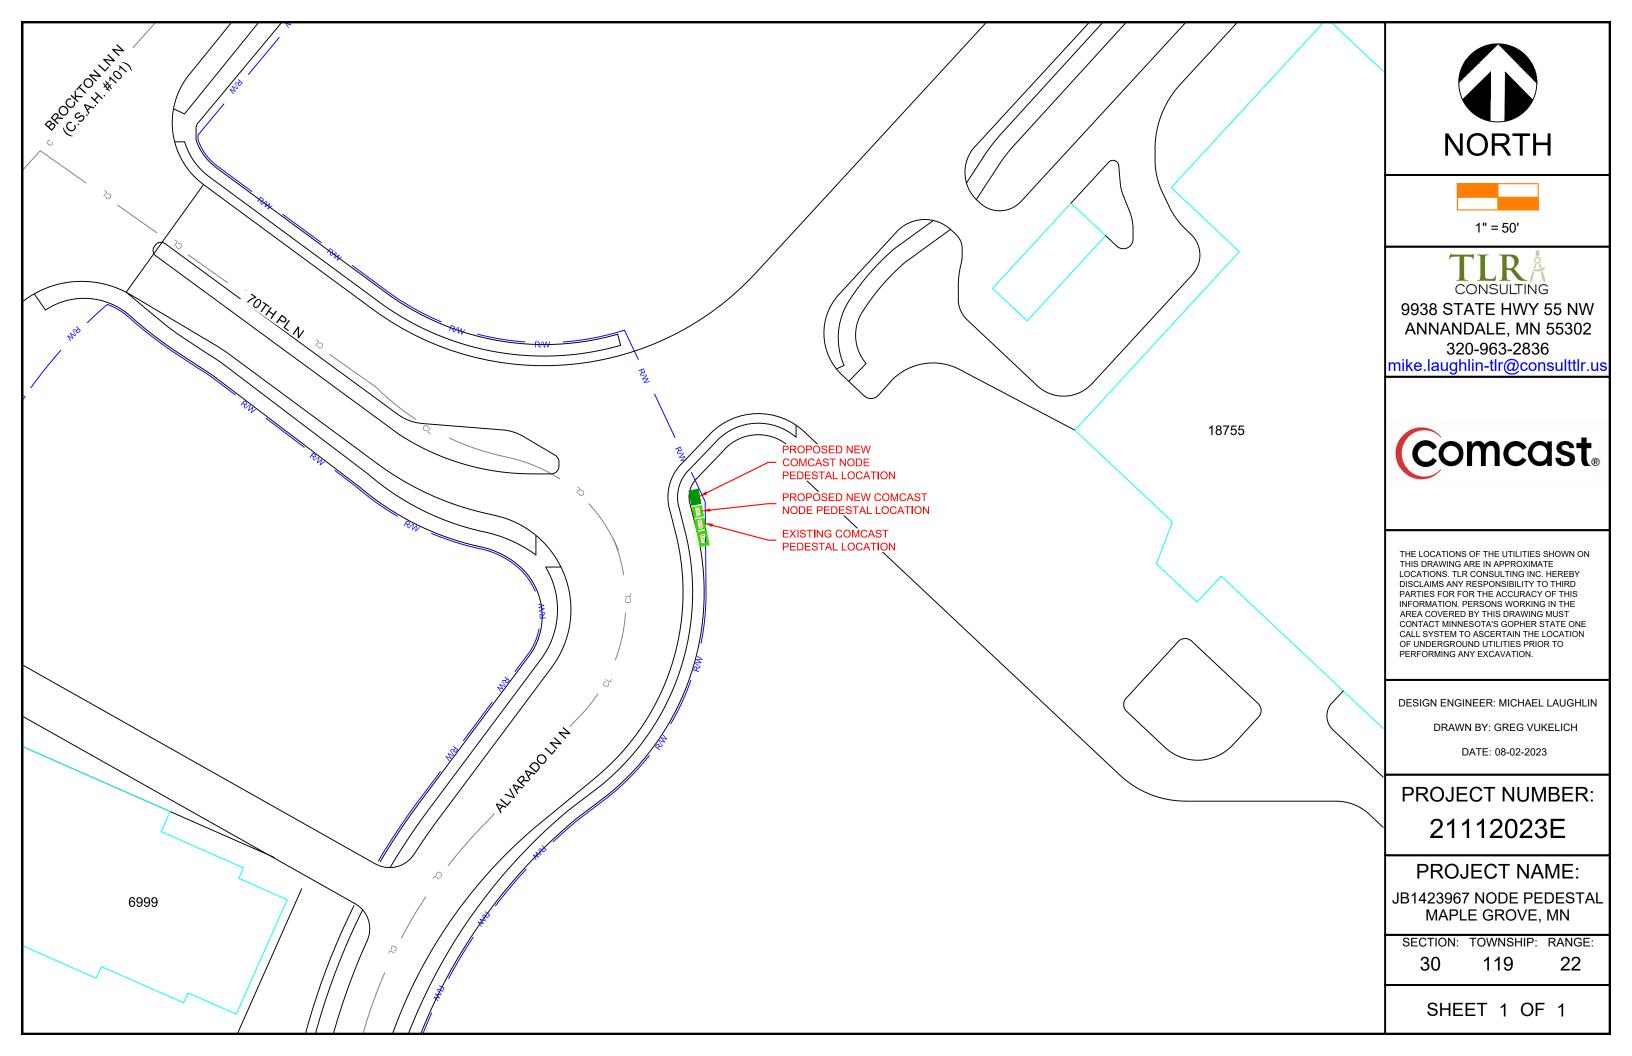

9938 STATE HWY 55 NW ANNANDALE, MN 55302 320-963-2836

mike.laughlin-tlr@consulttlr.us



# JB1423967 NODE PEDESTAL MAPLE GROVE, MN

## **KEY**

#### MP PLAT EASEMENT **TELEPHONE** GAS MAIN U.G. POWER **EXISTING UNDERGROUD EXISTING AERIAL POWER** WATER MAIN SANITARY SEWER STORM SEWER STREET LIGHTS **EXISTING FIBER** PROPOSED ROUTE EDGE OF PAVEMENT CENTERLINE - RIGHT OF WAY **EXISTING FENCE** +++++++++++++ RAILROAD TRACK ---- GUARDRAIL UTILITY EASEMENT LANDSCAPE POND BUILDING

## **LEGEND**

FOSW = FRONT OF SIDE-WALK
BOC = BACK OF CURB
EOP = EDGE OF PAVEMENT
ORWL = OFF ROAD WHITE LINE
EOGR = EDGE OF GRAVEL ROAD
BPW = BACK OF WALL
BOSW = BACK OF SIDE-WALK

## **LEGEND**