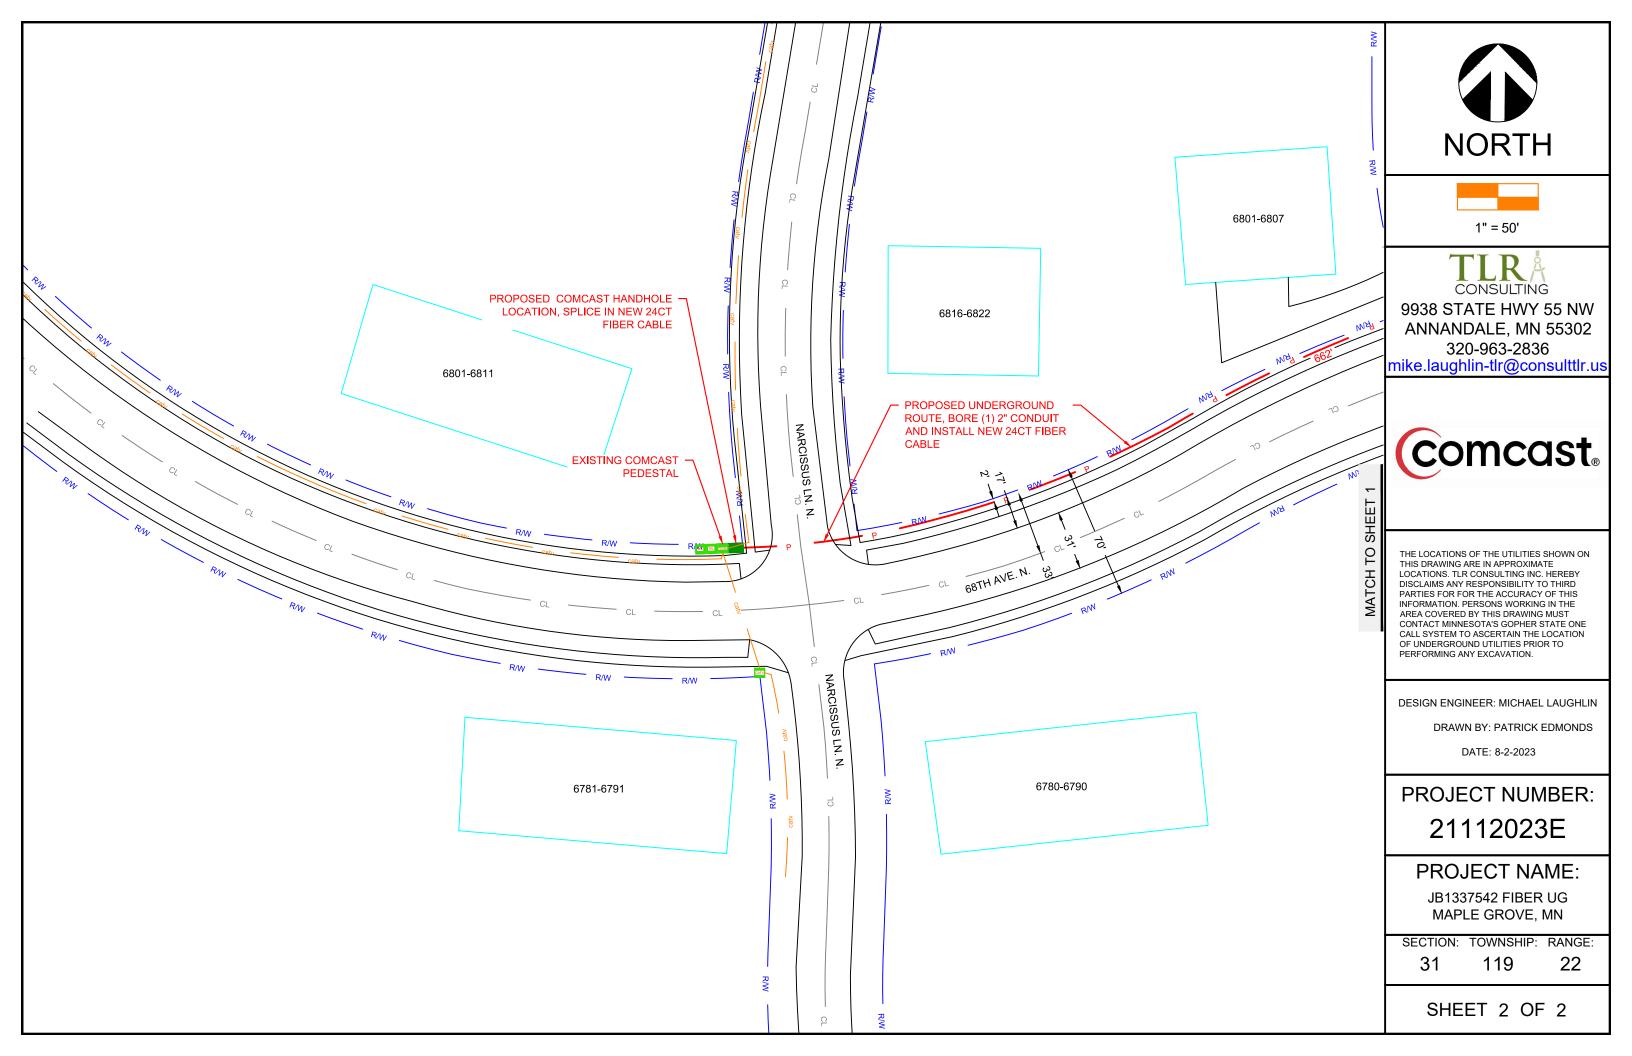

9938 STATE HWY 55 NW ANNANDALE, MN 55302 320-963-2836

mike.laughlin-tlr@consulttlr.us



# JB1337542 FIBER UG MAPLE GROVE, MN

# **KEY**

#### MP PLAT EASEMENT **TELEPHONE** GAS MAIN U.G. POWER **EXISTING UNDERGROUD EXISTING AERIAL POWER** WATER MAIN SANITARY SEWER STORM SEWER STREET LIGHTS **EXISTING FIBER** PROPOSED ROUTE **EDGE OF PAVEMENT** CENTERLINE - RIGHT OF WAY **EXISTING FENCE** +++++++++++++ RAILROAD TRACK ---- GUARDRAIL UTILITY EASEMENT LANDSCAPE POND BUILDING

### **LEGEND**

FOSW = FRONT OF SIDE-WALK
BOC = BACK OF CURB
EOP = EDGE OF PAVEMENT
ORWL = OFF ROAD WHITE LINE
EOGR = EDGE OF GRAVEL ROAD
BPW = BACK OF WALL
BOSW = BACK OF SIDE-WALK

## **LEGEND**