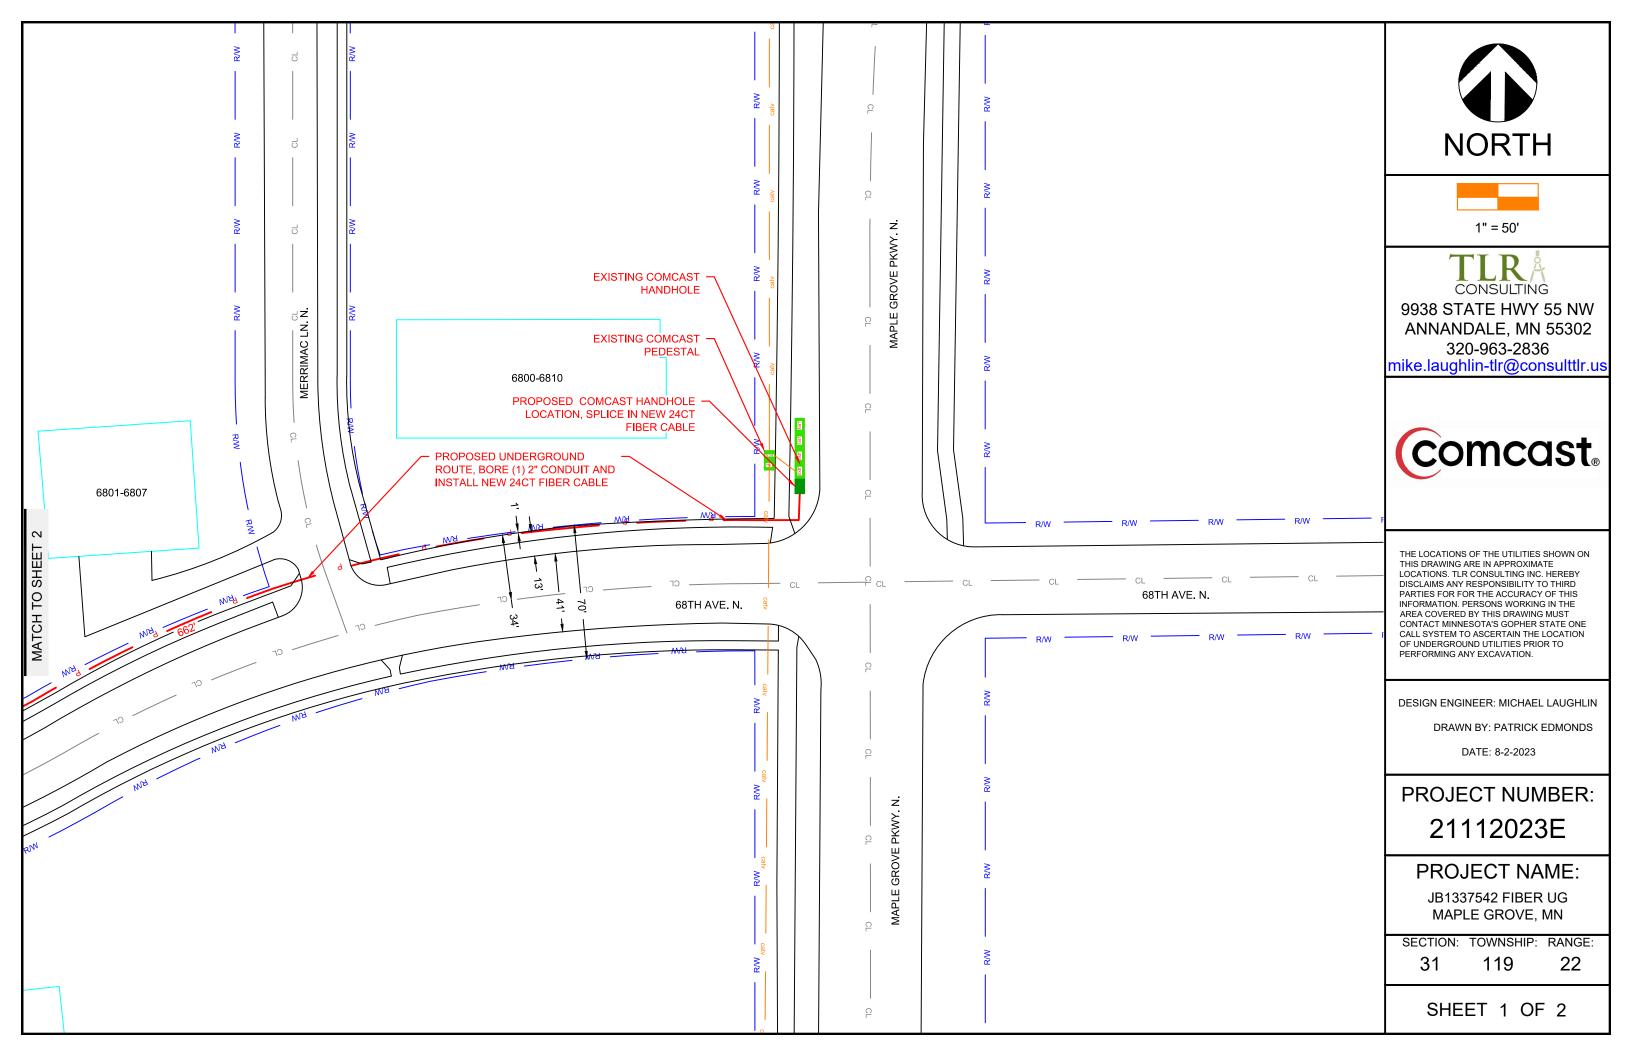

9938 STATE HWY 55 NW ANNANDALE, MN 55302 320-963-2836

mike.laughlin-tlr@consulttlr.us



# JB1337542 FIBER UG MAPLE GROVE, MN

# **KEY**

#### MP PLAT EASEMENT **TELEPHONE** GAS MAIN U.G. POWER **EXISTING UNDERGROUD EXISTING AERIAL POWER** WATER MAIN SANITARY SEWER STORM SEWER STREET LIGHTS **EXISTING FIBER** PROPOSED ROUTE **EDGE OF PAVEMENT** CENTERLINE - RIGHT OF WAY **EXISTING FENCE** +++++++++++++ RAILROAD TRACK ---- GUARDRAIL UTILITY EASEMENT LANDSCAPE POND BUILDING

### **LEGEND**

FOSW = FRONT OF SIDE-WALK
BOC = BACK OF CURB
EOP = EDGE OF PAVEMENT
ORWL = OFF ROAD WHITE LINE
EOGR = EDGE OF GRAVEL ROAD
BPW = BACK OF WALL
BOSW = BACK OF SIDE-WALK

## **LEGEND**