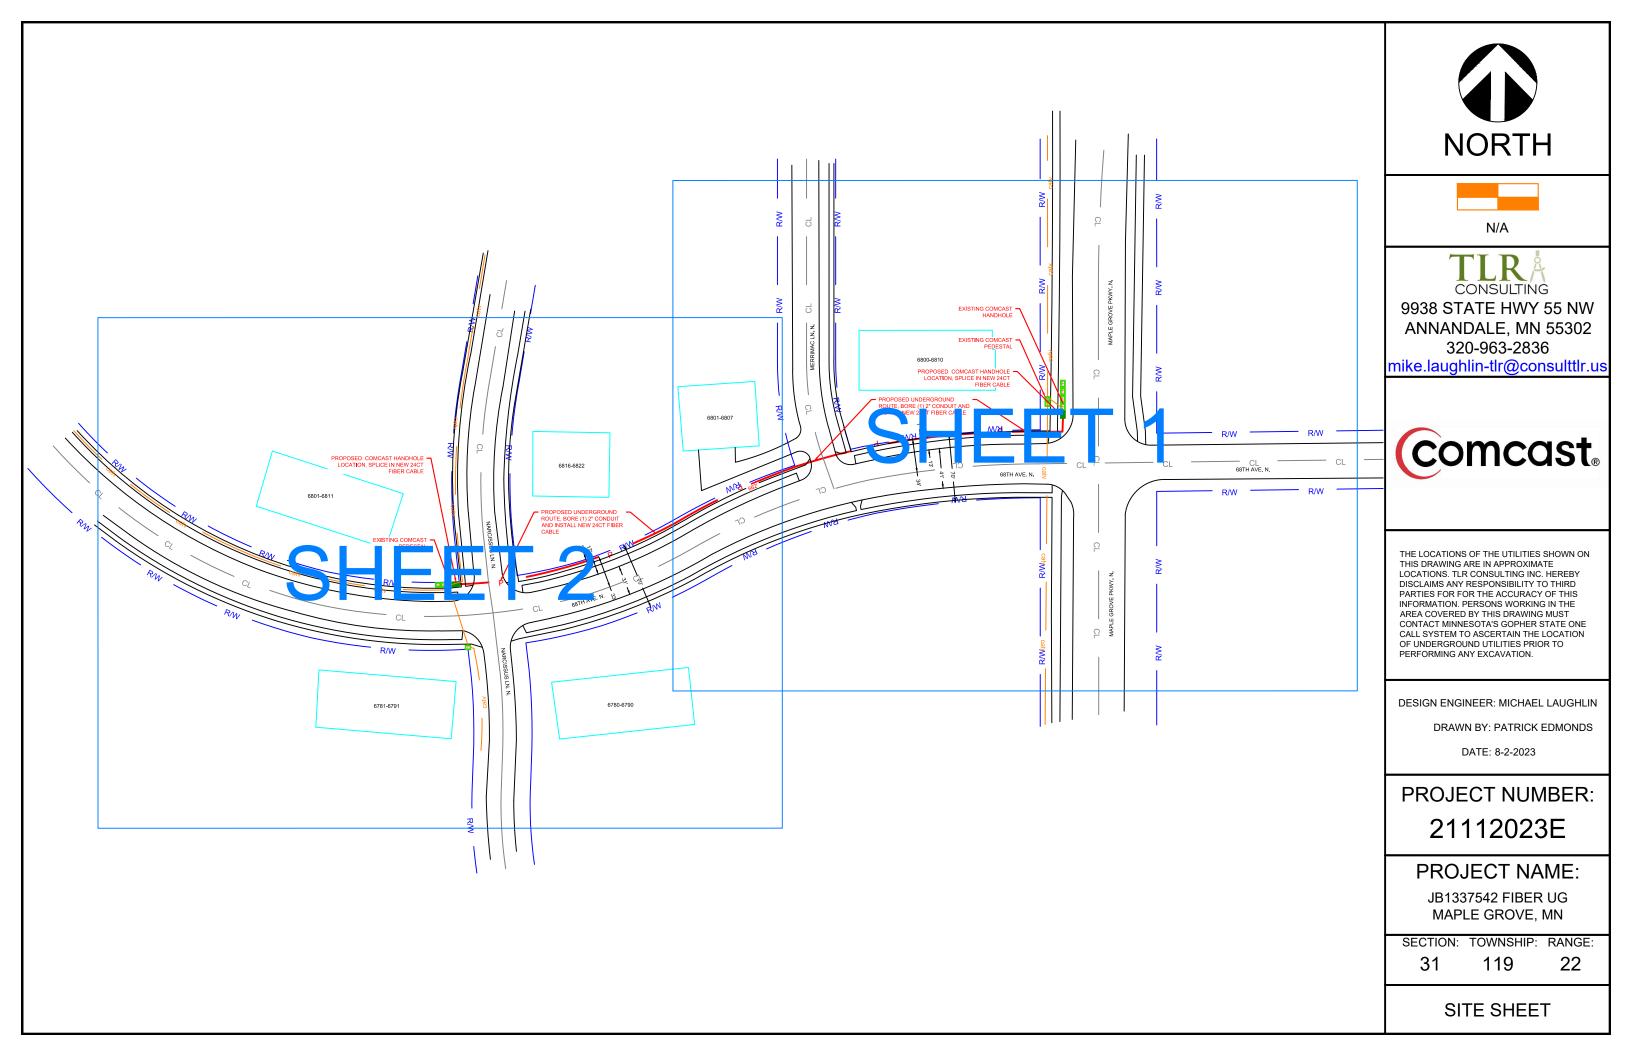

9938 STATE HWY 55 NW ANNANDALE, MN 55302 320-963-2836

mike.laughlin-tlr@consulttlr.us



# JB1337542 FIBER UG MAPLE GROVE, MN

# **KEY**

#### MP PLAT EASEMENT **TELEPHONE** GAS MAIN U.G. POWER **EXISTING UNDERGROUD EXISTING AERIAL POWER** WATER MAIN SANITARY SEWER STORM SEWER STREET LIGHTS **EXISTING FIBER** PROPOSED ROUTE **EDGE OF PAVEMENT** CENTERLINE - RIGHT OF WAY **EXISTING FENCE** +++++++++++++ RAILROAD TRACK ---- GUARDRAIL UTILITY EASEMENT LANDSCAPE POND BUILDING

### **LEGEND**

FOSW = FRONT OF SIDE-WALK
BOC = BACK OF CURB
EOP = EDGE OF PAVEMENT
ORWL = OFF ROAD WHITE LINE
EOGR = EDGE OF GRAVEL ROAD
BPW = BACK OF WALL
BOSW = BACK OF SIDE-WALK

## **LEGEND**