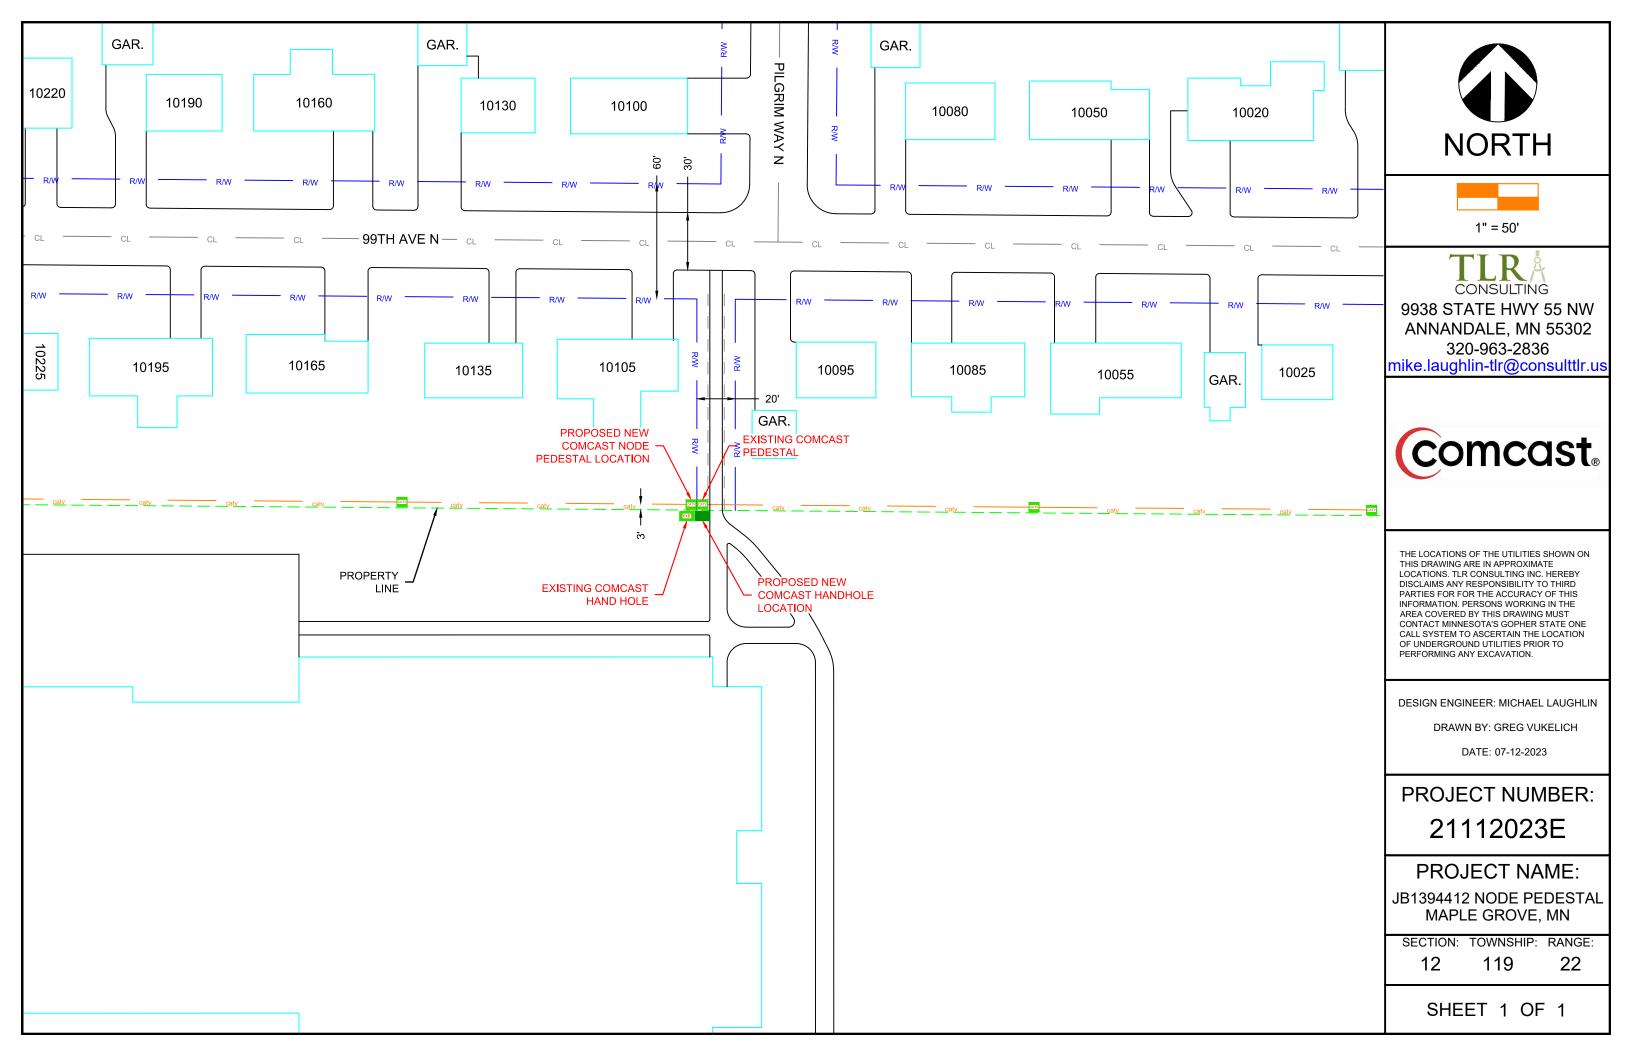

9938 STATE HWY 55 NW ANNANDALE, MN 55302 320-963-2836

mike.laughlin-tlr@consulttlr.us



# JB1394412 NODE PEDESTAL MAPLE GROVE, MN

## **KEY**

#### MP PLAT EASEMENT **TELEPHONE** GAS MAIN U.G. POWER **EXISTING UNDERGROUD EXISTING AERIAL POWER** WATER MAIN SANITARY SEWER STORM SEWER STREET LIGHTS **EXISTING FIBER** PROPOSED ROUTE EDGE OF PAVEMENT CENTERLINE - RIGHT OF WAY **EXISTING FENCE** +++++++++++++ RAILROAD TRACK ---- GUARDRAIL UTILITY EASEMENT LANDSCAPE POND BUILDING

## **LEGEND**

FOSW = FRONT OF SIDE-WALK
BOC = BACK OF CURB
EOP = EDGE OF PAVEMENT
ORWL = OFF ROAD WHITE LINE
EOGR = EDGE OF GRAVEL ROAD
BPW = BACK OF WALL
BOSW = BACK OF SIDE-WALK

## **LEGEND**