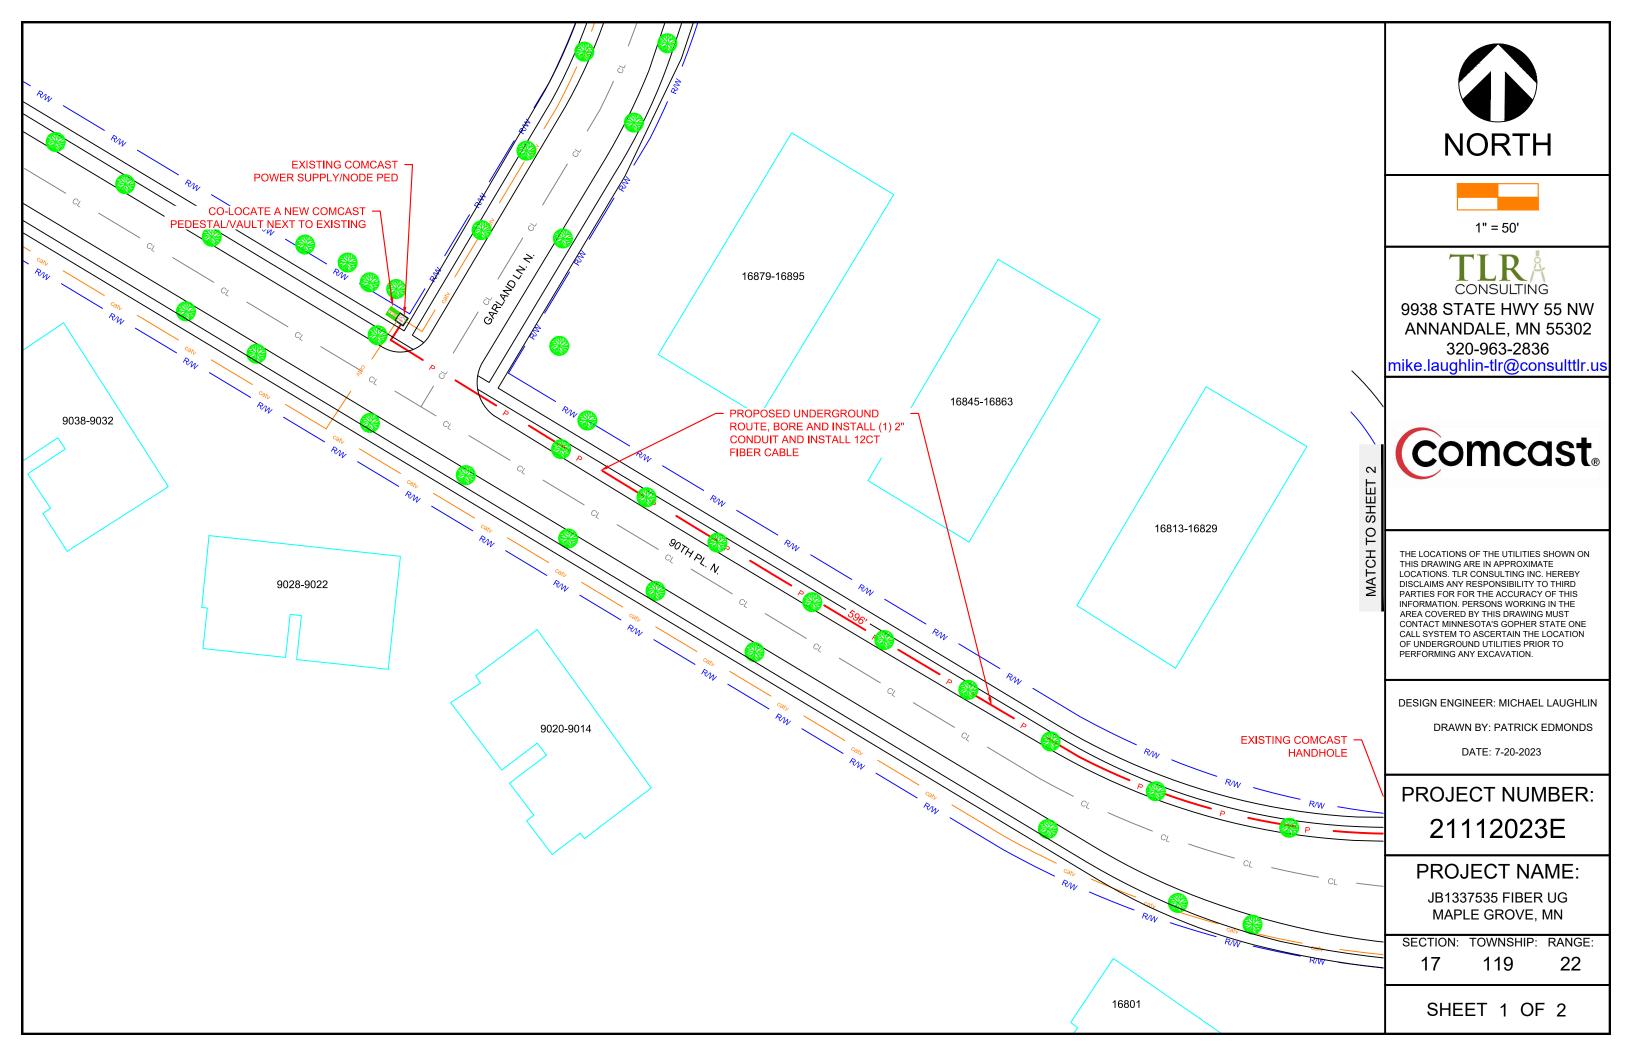

## **JB1337535 FIBER UG MAPLE GROVE, MN**

VAULT M & P POLES TRAFFIC CONTROL H.H. 30x48x36 TRAFFIC CONT SMALL H.H. 8 SIREN POLE 8 TRAFFIC LIGH EXISTING  $\otimes$ POWER POLE TRAFFIC BUTT EXT  $\bigotimes$ TRANS POLE EXISTING H.H. \_\_\_\_\_ STREET SIGN CATV EXISTING CATV ഷ്ട LIGHT POLE EXISTING TEL ..... PWR EXISTING POWER TREE Ж LIGHT POLE ..... NODE CABINET CRTV PWR CATV POWER TREE FLAG POLE <del>G</del> TREE  $\leftarrow$ POLE ANCHOR GAS METER H GAS METER FIBER SPLICE BOARD SIGN ELEC. METER FIBER AE LOOP BOARD ELEC. METER FIBER SPLICE ROAD C FIBER NODE

KEY

| Т GAS<br>Е<br>ОНЕ<br>I SS<br>ST<br>LT<br>FO<br>P | MP PLAT EASEMENT<br>TELEPHONE<br>GAS MAIN<br>U.G. POWER<br>EXISTING UNDERGROUD<br>EXISTING AERIAL POWER<br>WATER MAIN<br>SANITARY SEWER<br>STORM SEWER<br>STORM SEWER<br>STREET LIGHTS<br>EXISTING FIBER<br>PROPOSED ROUTE |
|--------------------------------------------------|----------------------------------------------------------------------------------------------------------------------------------------------------------------------------------------------------------------------------|
| CL                                               | EDGE OF PAVEMENT<br>CENTERLINE<br>RIGHT OF WAY                                                                                                                                                                             |
|                                                  | EXISTING FENCE<br>RAILROAD TRACK<br>GUARDRAIL<br>UTILITY EASEMENT<br>RETAINING WALL<br>LANDSCAPE<br>POND<br>BUILDING                                                                                                       |

## LEGEND

FOSW = FRONT OF SIDE-WALK BOC = BACK OF CURB **EOP** = EDGE OF PAVEMENT **ORWL** = OFF ROAD WHITE LINE EOGR = EDGE OF GRAVEL ROAD **BPW** = BACK OF WALL **BOSW** = BACK OF SIDE-WALK

## LEGEND

|         | RXR CROSSING SIGN |          | MANHOLE         |  |
|---------|-------------------|----------|-----------------|--|
| TROL    |                   |          | MANHOLE         |  |
| п       |                   |          | BASIN           |  |
| TON 🛛 🚫 | RxR CROSSING SIGN | •        | ROUND BASIN     |  |
|         |                   | 6        | FIRE HYDRANT    |  |
|         | RxR CROSSING GATE | EBM      | FIBER MARKER    |  |
|         |                   |          | GAS MARKER      |  |
|         | OBJECTS           | ] 💿      | SIGNAL M.H.     |  |
|         | CURB STOP         | 0        | TELEPHONE M.H.  |  |
|         |                   |          | STEAM M.H.      |  |
|         |                   |          | ELECTRICAL M.H. |  |
|         |                   | 0        | GAS M.H.        |  |
|         |                   | 🔘        | WATER M.H.      |  |
| SIGN    | BENCH             |          | SAN SEWER M.H.  |  |
|         |                   |          | STORM M.H.      |  |
| CLOSED  |                   |          | PUBLIC LIGHTING |  |
|         |                   | <b>Ø</b> | GAS VALVE       |  |
|         | MAIL BOX          | •        | WATER VALVE     |  |
|         |                   |          |                 |  |