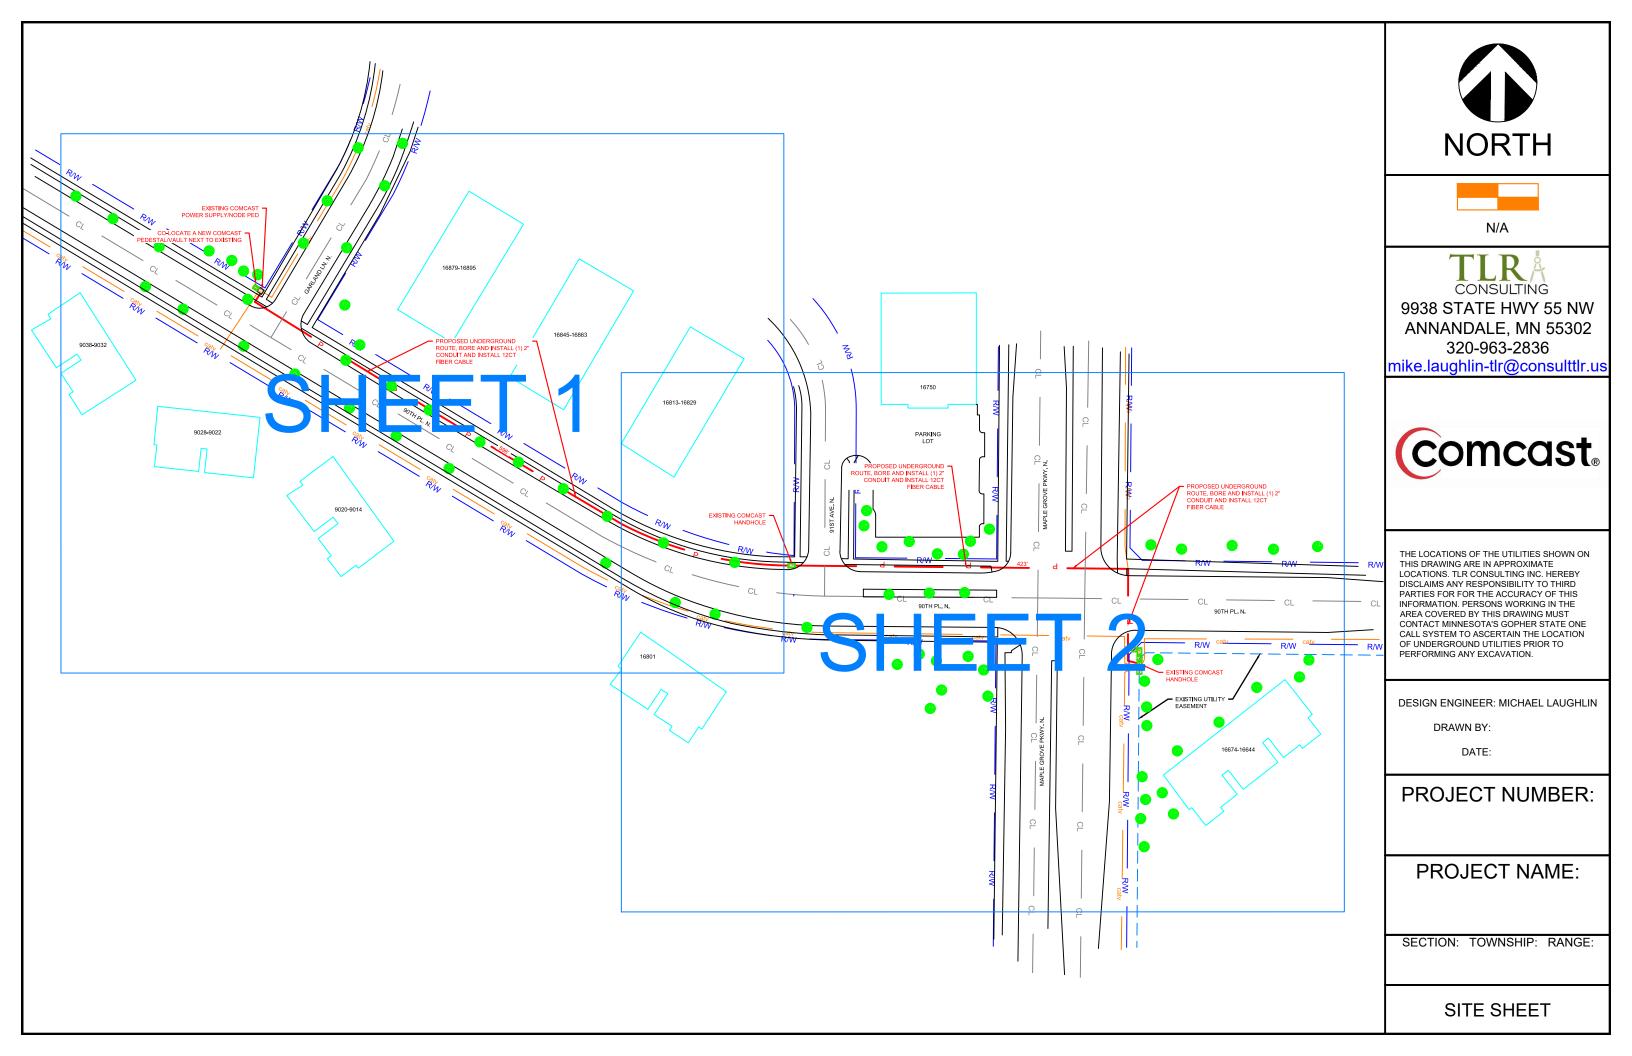

## **JB1337535 FIBER UG MAPLE GROVE, MN**

VAULT M & P POLES TRAFFIC CONTROL H.H. 30x48x36 TRAFFIC CONT SMALL H.H. 8 SIREN POLE 8 TRAFFIC LIGH EXISTING  $\otimes$ POWER POLE TRAFFIC BUTT EXT  $\bigotimes$ TRANS POLE EXISTING H.H. \_\_\_\_\_ STREET SIGN CATV EXISTING CATV ഷ്ട LIGHT POLE EXISTING TEL ..... PWR EXISTING POWER TREE Ж LIGHT POLE ..... NODE CABINET CRTV PWR CATV POWER TREE FLAG POLE <del>G</del> TREE  $\leftarrow$ POLE ANCHOR GAS METER H GAS METER FIBER SPLICE BOARD SIGN ELEC. METER FIBER AE LOOP BOARD ELEC. METER FIBER SPLICE ROAD C FIBER NODE

KEY

| Т GAS<br>Е<br>ОНЕ<br>I SS<br>ST<br>LT<br>FO<br>P | MP PLAT EASEMENT<br>TELEPHONE<br>GAS MAIN<br>U.G. POWER<br>EXISTING UNDERGROUD<br>EXISTING AERIAL POWER<br>WATER MAIN<br>SANITARY SEWER<br>STORM SEWER<br>STORM SEWER<br>STREET LIGHTS<br>EXISTING FIBER<br>PROPOSED ROUTE |
|--------------------------------------------------|----------------------------------------------------------------------------------------------------------------------------------------------------------------------------------------------------------------------------|
| CL                                               | EDGE OF PAVEMENT<br>CENTERLINE<br>RIGHT OF WAY                                                                                                                                                                             |
|                                                  | EXISTING FENCE<br>RAILROAD TRACK<br>GUARDRAIL<br>UTILITY EASEMENT<br>RETAINING WALL<br>LANDSCAPE<br>POND<br>BUILDING                                                                                                       |

## LEGEND

FOSW = FRONT OF SIDE-WALK BOC = BACK OF CURB **EOP** = EDGE OF PAVEMENT **ORWL** = OFF ROAD WHITE LINE EOGR = EDGE OF GRAVEL ROAD **BPW** = BACK OF WALL **BOSW** = BACK OF SIDE-WALK

## LEGEND

|         | RXR CROSSING SIGN |          | MANHOLE         |  |
|---------|-------------------|----------|-----------------|--|
| TROL    |                   |          | MANHOLE         |  |
| п       |                   |          | BASIN           |  |
| TON 🛛 🚫 | RxR CROSSING SIGN | •        | ROUND BASIN     |  |
|         |                   | 6        | FIRE HYDRANT    |  |
|         | RxR CROSSING GATE | EBM      | FIBER MARKER    |  |
|         |                   |          | GAS MARKER      |  |
|         | OBJECTS           | ] 💿      | SIGNAL M.H.     |  |
|         | CURB STOP         | 0        | TELEPHONE M.H.  |  |
|         |                   |          | STEAM M.H.      |  |
|         |                   |          | ELECTRICAL M.H. |  |
|         |                   | 0        | GAS M.H.        |  |
|         |                   | 🔘        | WATER M.H.      |  |
| SIGN    | BENCH             |          | SAN SEWER M.H.  |  |
|         |                   |          | STORM M.H.      |  |
| CLOSED  |                   |          | PUBLIC LIGHTING |  |
|         |                   | <b>Ø</b> | GAS VALVE       |  |
|         | MAIL BOX          | •        | WATER VALVE     |  |
|         |                   |          |                 |  |