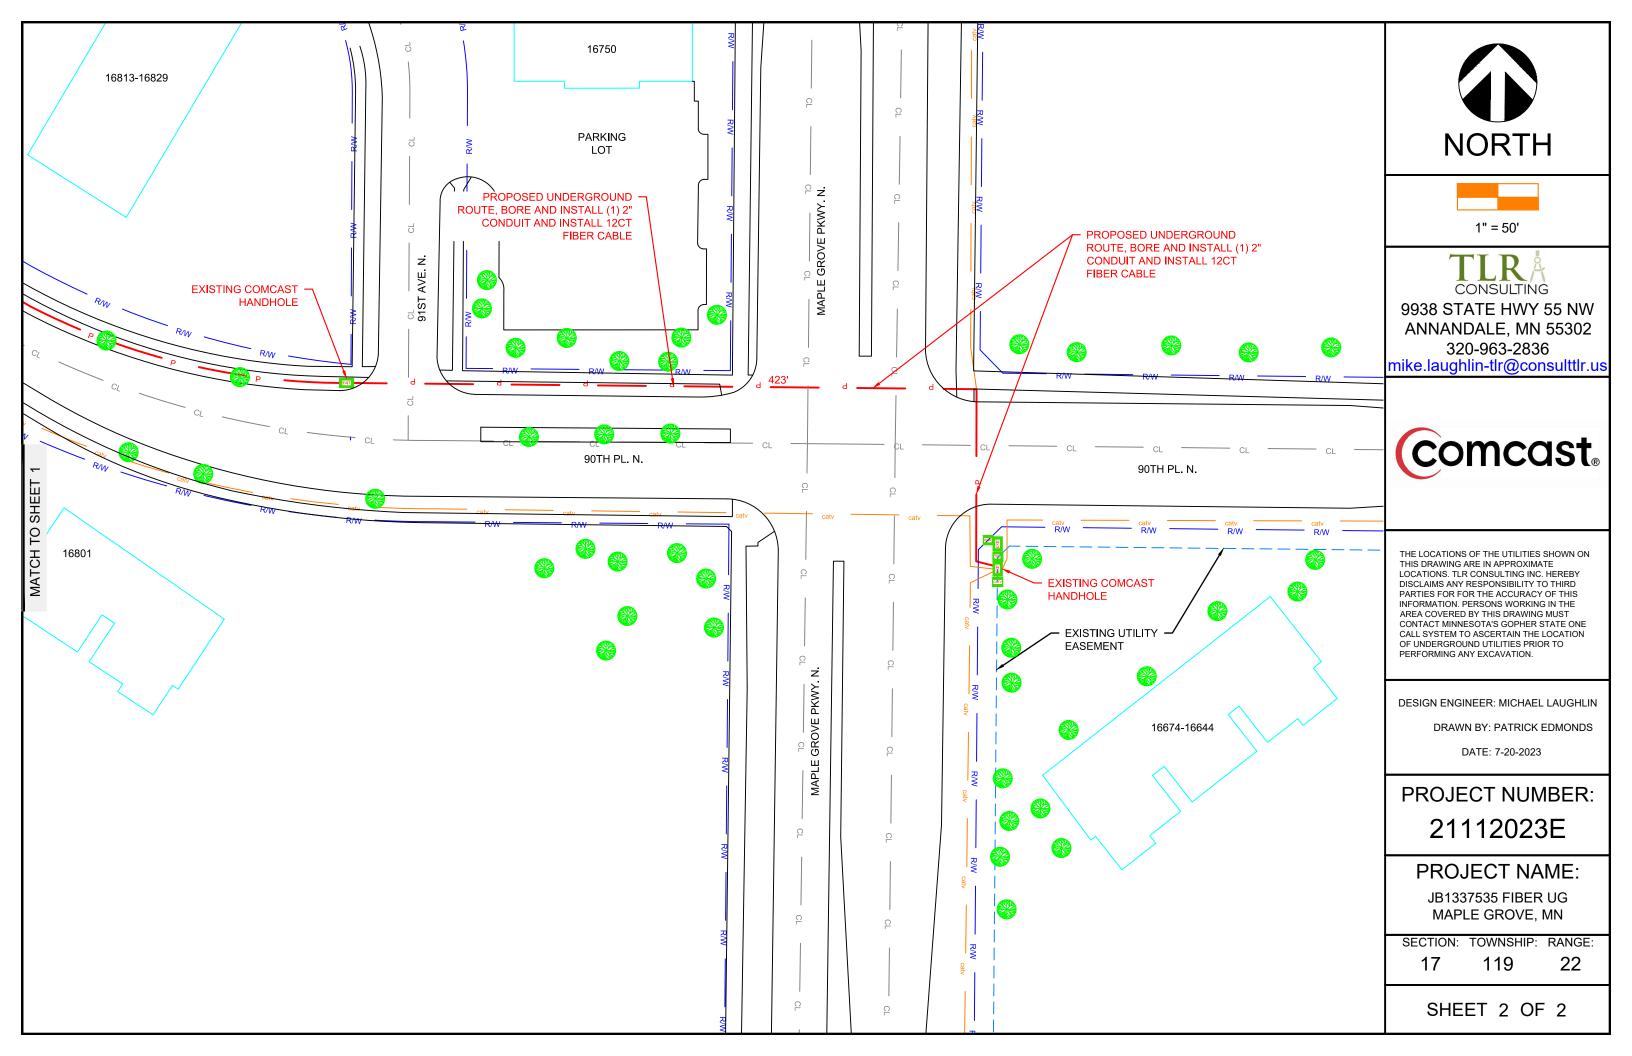

## **JB1337535 FIBER UG MAPLE GROVE, MN**

VAULT M & P POLES TRAFFIC CONTROL H.H. 30x48x36 TRAFFIC CONT SMALL H.H. 8 SIREN POLE 8 TRAFFIC LIGH EXISTING  $\otimes$ POWER POLE TRAFFIC BUTT EXT  $\bigotimes$ TRANS POLE EXISTING H.H. \_\_\_\_\_ STREET SIGN CATV EXISTING CATV ഷ്ട LIGHT POLE EXISTING TEL ..... PWR EXISTING POWER TREE Ж LIGHT POLE ..... NODE CABINET CRTV PWR CATV POWER TREE FLAG POLE <del>G</del> TREE  $\leftarrow$ POLE ANCHOR GAS METER H GAS METER FIBER SPLICE BOARD SIGN ELEC. METER FIBER AE LOOP BOARD ELEC. METER FIBER SPLICE ROAD C FIBER NODE

KEY

| Т GAS<br>Е<br>ОНЕ<br>I SS<br>ST<br>LT<br>FO<br>P | MP PLAT EASEMENT<br>TELEPHONE<br>GAS MAIN<br>U.G. POWER<br>EXISTING UNDERGROUD<br>EXISTING AERIAL POWER<br>WATER MAIN<br>SANITARY SEWER<br>STORM SEWER<br>STORM SEWER<br>STREET LIGHTS<br>EXISTING FIBER<br>PROPOSED ROUTE |
|--------------------------------------------------|----------------------------------------------------------------------------------------------------------------------------------------------------------------------------------------------------------------------------|
| CL                                               | EDGE OF PAVEMENT<br>CENTERLINE<br>RIGHT OF WAY                                                                                                                                                                             |
|                                                  | EXISTING FENCE<br>RAILROAD TRACK<br>GUARDRAIL<br>UTILITY EASEMENT<br>RETAINING WALL<br>LANDSCAPE<br>POND<br>BUILDING                                                                                                       |

## LEGEND

FOSW = FRONT OF SIDE-WALK BOC = BACK OF CURB **EOP** = EDGE OF PAVEMENT **ORWL** = OFF ROAD WHITE LINE EOGR = EDGE OF GRAVEL ROAD **BPW** = BACK OF WALL **BOSW** = BACK OF SIDE-WALK

## LEGEND

|         | RXR CROSSING SIGN |          | MANHOLE         |  |
|---------|-------------------|----------|-----------------|--|
| TROL    |                   |          | MANHOLE         |  |
| п       |                   |          | BASIN           |  |
| TON 🛛 🚫 | RxR CROSSING SIGN | •        | ROUND BASIN     |  |
|         |                   | 6        | FIRE HYDRANT    |  |
|         | RxR CROSSING GATE | EBM      | FIBER MARKER    |  |
|         |                   |          | GAS MARKER      |  |
|         | OBJECTS           | ] 💿      | SIGNAL M.H.     |  |
|         | CURB STOP         | 0        | TELEPHONE M.H.  |  |
|         |                   |          | STEAM M.H.      |  |
|         |                   |          | ELECTRICAL M.H. |  |
|         |                   | 0        | GAS M.H.        |  |
|         |                   | 🔘        | WATER M.H.      |  |
| SIGN    | BENCH             |          | SAN SEWER M.H.  |  |
|         |                   |          | STORM M.H.      |  |
| CLOSED  |                   |          | PUBLIC LIGHTING |  |
|         |                   | <b>Ø</b> | GAS VALVE       |  |
|         | MAIL BOX          | •        | WATER VALVE     |  |
|         |                   |          |                 |  |