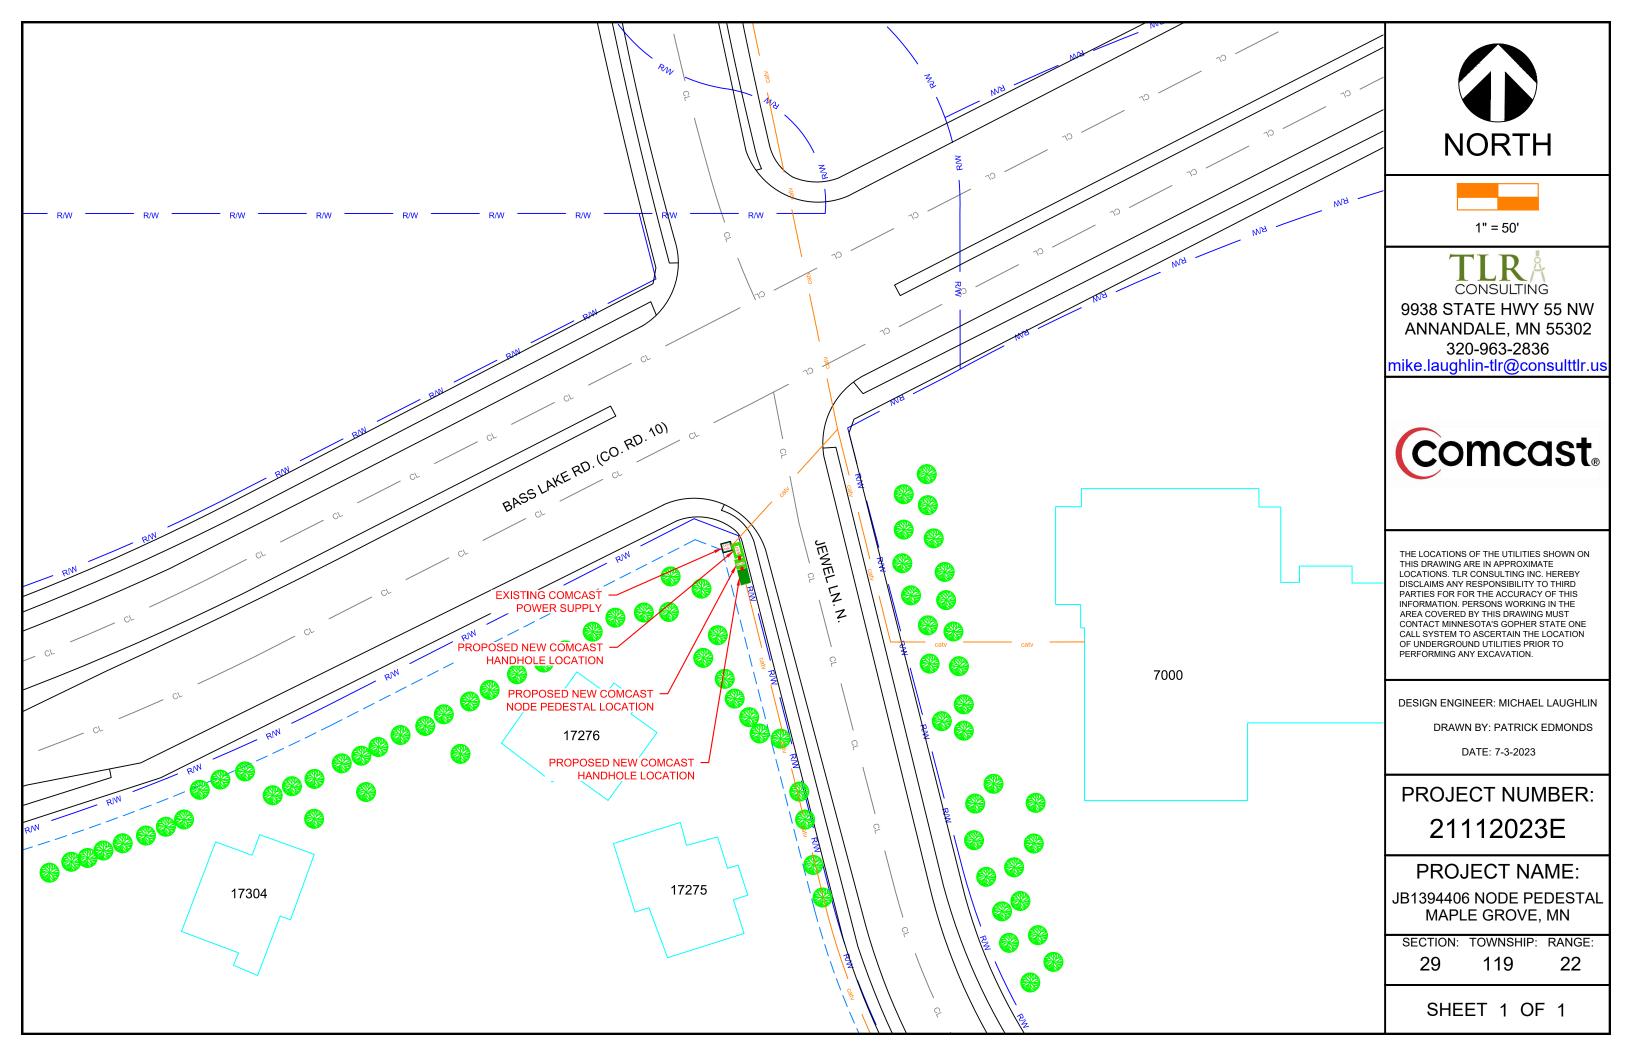

9938 STATE HWY 55 NW ANNANDALE, MN 55302 320-963-2836

mike.laughlin-tlr@consulttlr.us

# JB1394406 NODE PEDESTAL MAPLE GROVE, MN