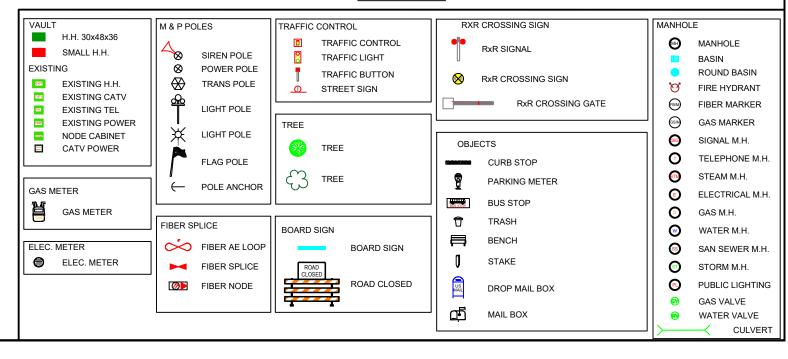

### **KEY**

#### MP PLAT EASEMENT **TELEPHONE** GAS MAIN U.G. POWER EXISTING UNDERGROUD **EXISTING AERIAL POWER** WATER MAIN SANITARY SEWER STORM SEWER STREET LIGHTS **EXISTING FIBER** PROPOSED ROUTE EDGE OF PAVEMENT --- CENTERLINE - RIGHT OF WAY **EXISTING FENCE** +++++++++++++ RAILROAD TRACK ---- GUARDRAIL UTILITY EASEMENT LANDSCAPE **POND** BUILDING

## **LEGEND**

FOSW = FRONT OF SIDE-WALK
BOC = BACK OF CURB
EOP = EDGE OF PAVEMENT
ORWL = OFF ROAD WHITE LINE
EOGR = EDGE OF GRAVEL ROAD
BPW = BACK OF WALL
BOSW = BACK OF SIDE-WALK

## **LEGEND**