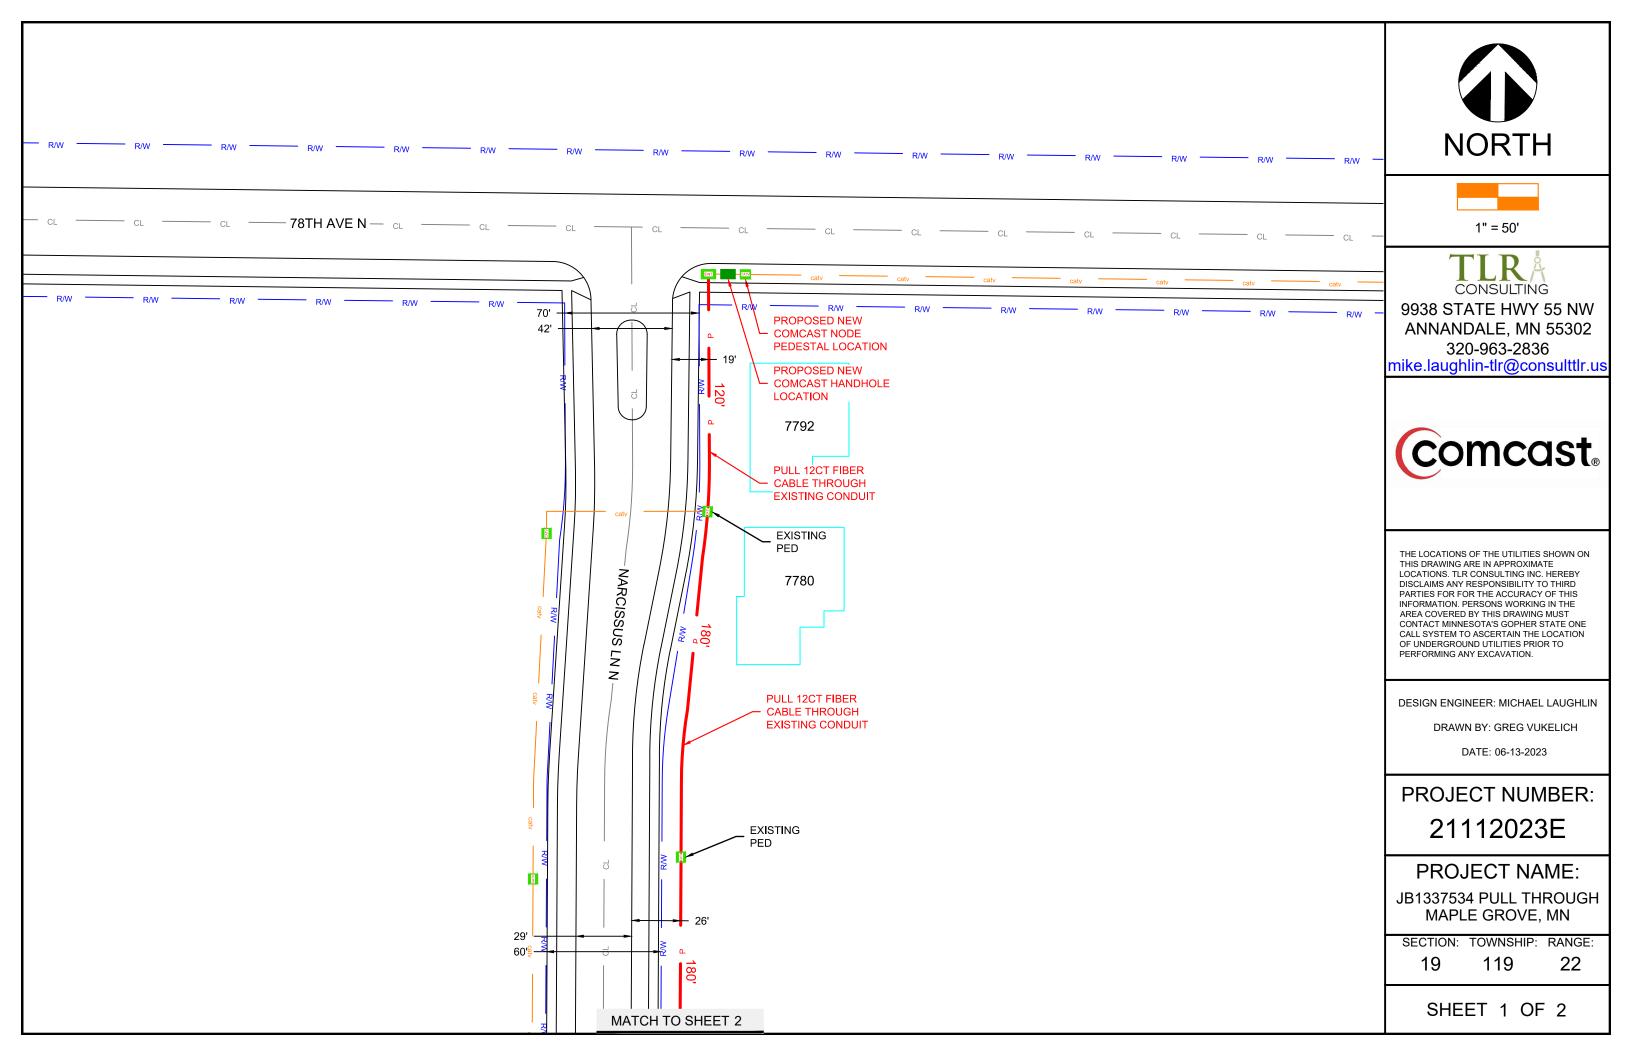

9938 STATE HWY 55 NW ANNANDALE, MN 55302 320-963-2836

mike.laughlin-tlr@consulttlr.us



# JB1337534 PULL THROUGH MAPLE GROVE, MN

### **KEY**

#### MP PLAT EASEMENT **TELEPHONE** GAS MAIN U.G. POWER EXISTING UNDERGROUD **EXISTING AERIAL POWER** WATER MAIN SANITARY SEWER STORM SEWER STREET LIGHTS **EXISTING FIBER** PROPOSED ROUTE EDGE OF PAVEMENT --- CENTERLINE - RIGHT OF WAY **EXISTING FENCE** +++++++++++++ RAILROAD TRACK ---- GUARDRAIL UTILITY EASEMENT LANDSCAPE **POND** BUILDING

## **LEGEND**

FOSW = FRONT OF SIDE-WALK
BOC = BACK OF CURB
EOP = EDGE OF PAVEMENT
ORWL = OFF ROAD WHITE LINE
EOGR = EDGE OF GRAVEL ROAD
BPW = BACK OF WALL
BOSW = BACK OF SIDE-WALK

## **LEGEND**