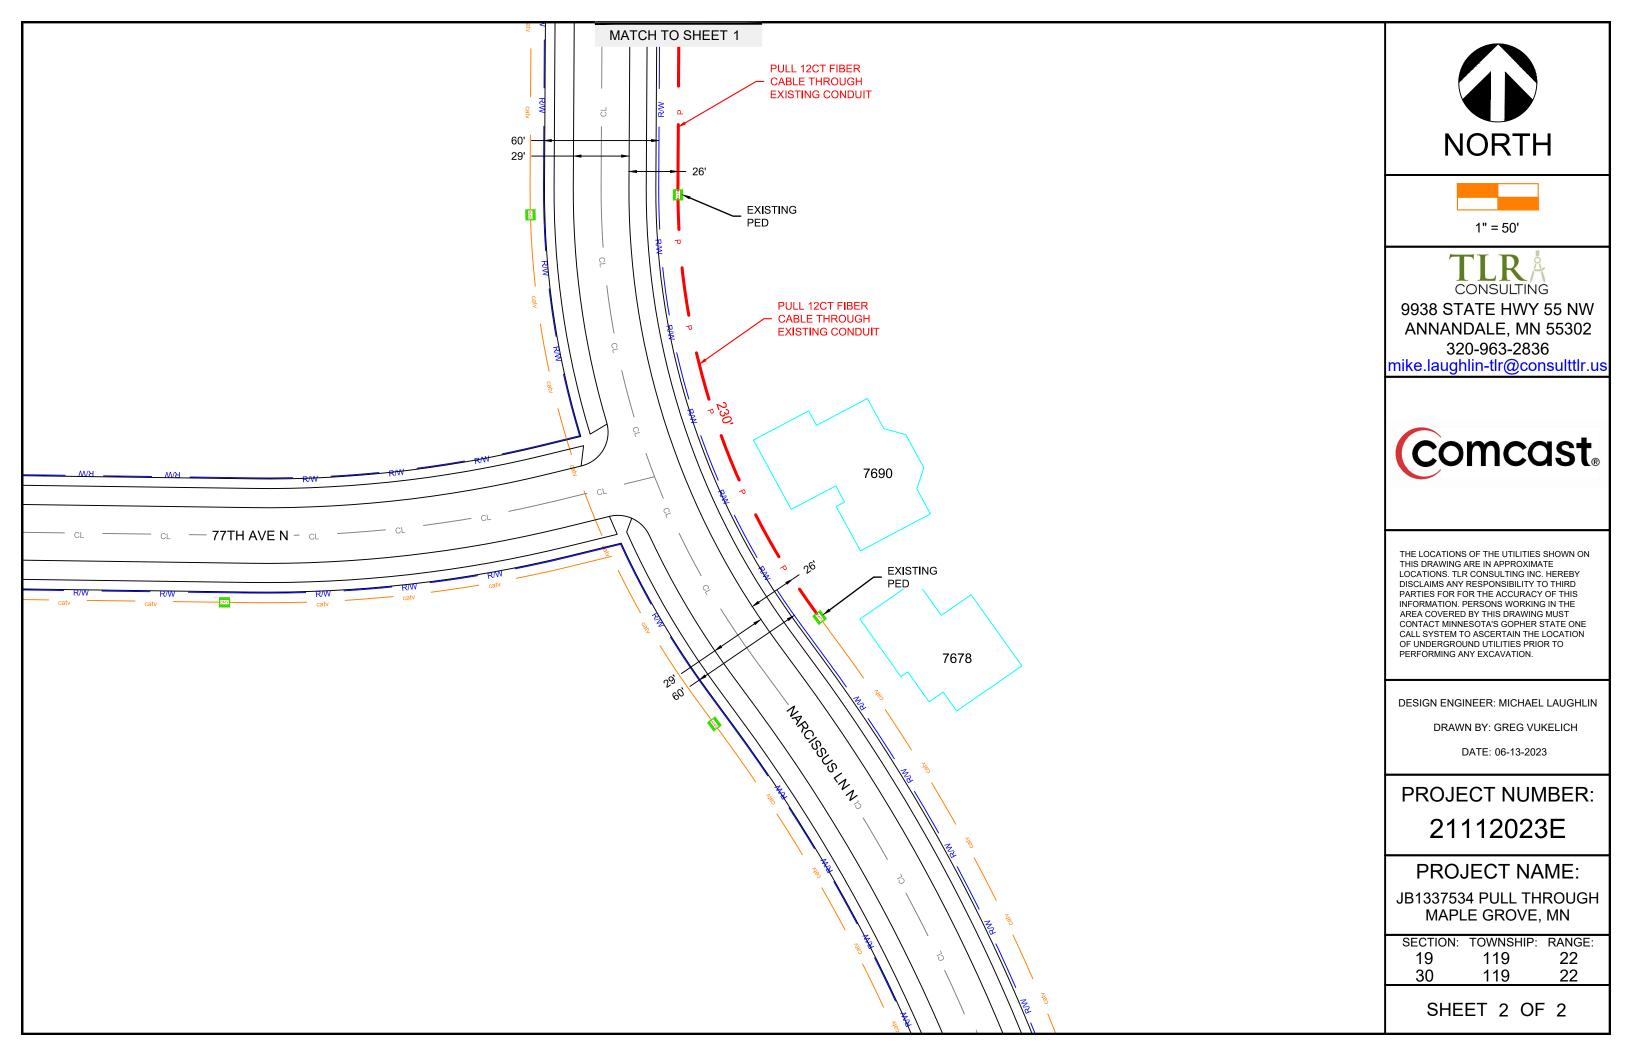

9938 STATE HWY 55 NW ANNANDALE, MN 55302 320-963-2836

mike.laughlin-tlr@consulttlr.us



# JB1337534 PULL THROUGH MAPLE GROVE, MN

### **KEY**

#### MP PLAT EASEMENT **TELEPHONE** GAS MAIN U.G. POWER EXISTING UNDERGROUD **EXISTING AERIAL POWER** WATER MAIN SANITARY SEWER STORM SEWER STREET LIGHTS **EXISTING FIBER** PROPOSED ROUTE EDGE OF PAVEMENT --- CENTERLINE - RIGHT OF WAY **EXISTING FENCE** +++++++++++++ RAILROAD TRACK ---- GUARDRAIL UTILITY EASEMENT LANDSCAPE **POND** BUILDING

## **LEGEND**

FOSW = FRONT OF SIDE-WALK
BOC = BACK OF CURB
EOP = EDGE OF PAVEMENT
ORWL = OFF ROAD WHITE LINE
EOGR = EDGE OF GRAVEL ROAD
BPW = BACK OF WALL
BOSW = BACK OF SIDE-WALK

## **LEGEND**