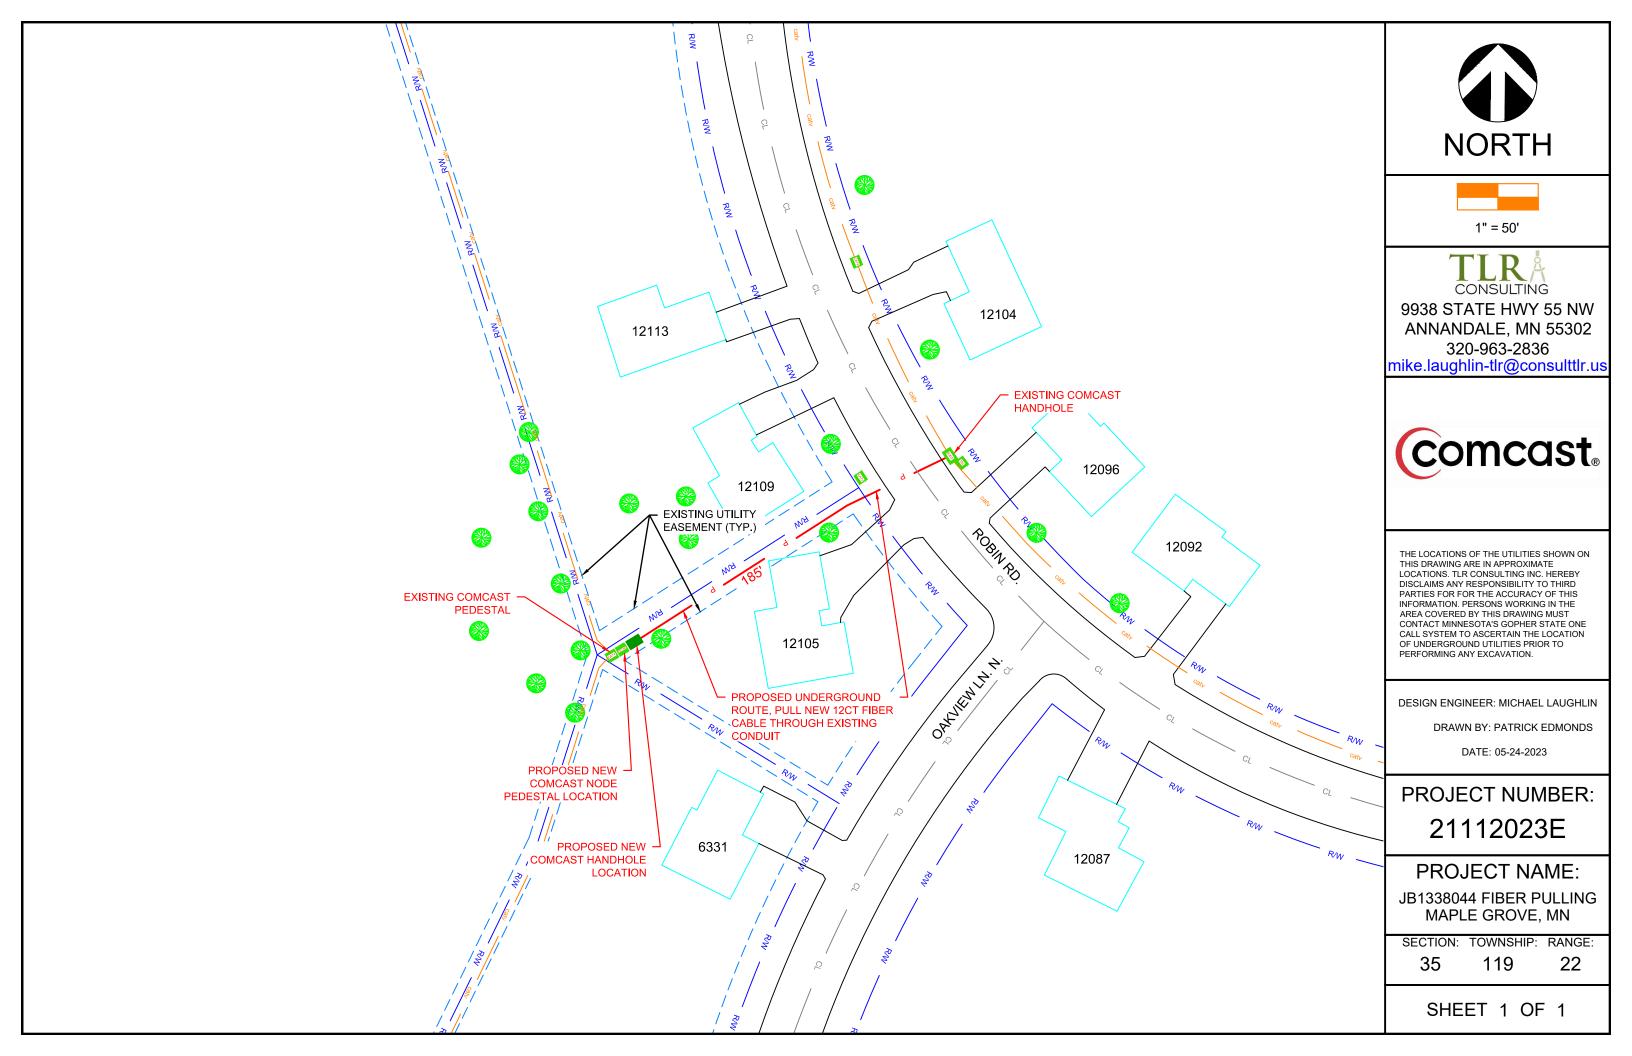

9938 STATE HWY 55 NW ANNANDALE, MN 55302 320-963-2836

mike.laughlin-tlr@consulttlr.us

# JB1338044 FIBER PULLING MAPLE GROVE, MN