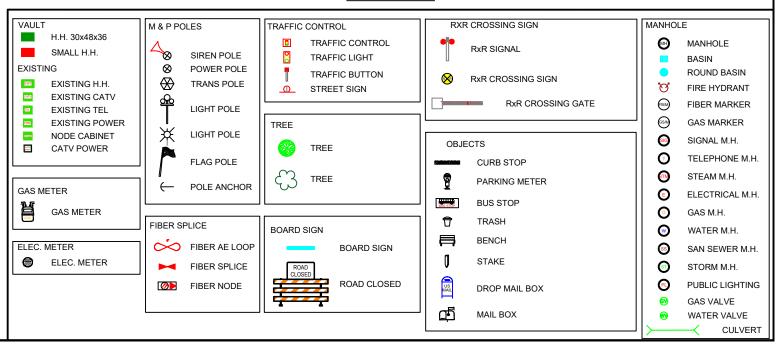

## **KEY**

#### MP PLAT EASEMENT **TELEPHONE** GAS MAIN U.G. POWER EXISTING UNDERGROUD **EXISTING AERIAL POWER** WATER MAIN SANITARY SEWER STORM SEWER STREET LIGHTS **EXISTING FIBER** PROPOSED ROUTE **EDGE OF PAVEMENT** --- CENTERLINE - RIGHT OF WAY **EXISTING FENCE** +++++++++++++ RAILROAD TRACK ---- GUARDRAIL UTILITY EASEMENT LANDSCAPE **POND** BUILDING

### **LEGEND**

FOSW = FRONT OF SIDE-WALK
BOC = BACK OF CURB
EOP = EDGE OF PAVEMENT
ORWL = OFF ROAD WHITE LINE
EOGR = EDGE OF GRAVEL ROAD
BPW = BACK OF WALL
BOSW = BACK OF SIDE-WALK

## **LEGEND**