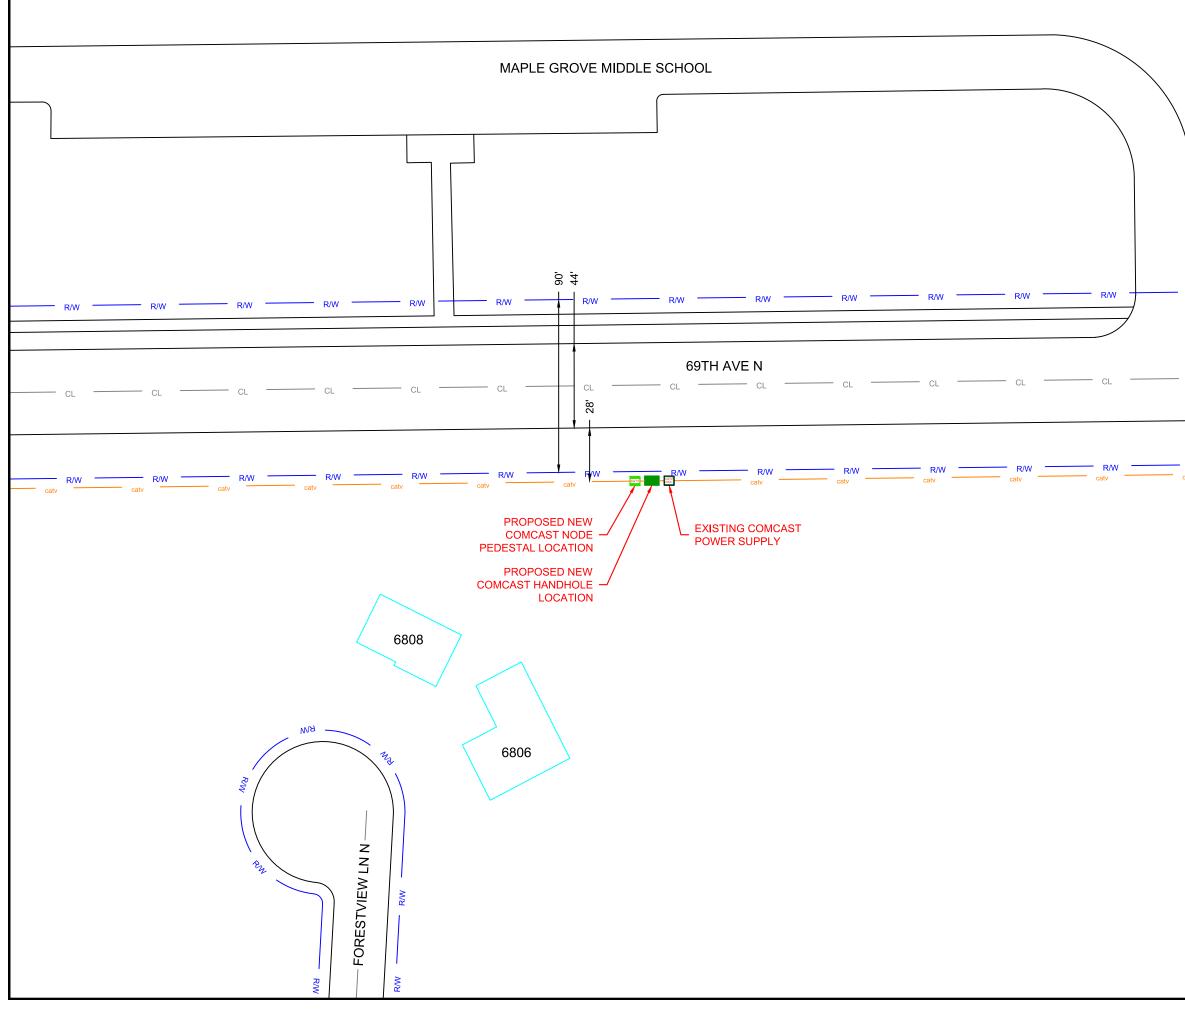

## JB1338038 NODE PEDESTAL MAPLE GROVE, MN

KEY

| T<br>GAS<br>E<br>OHE<br>I<br>SS<br>ST<br>LT<br>FO<br>P<br>CL<br>RWW |                | MP PLAT EASEMENT<br>TELEPHONE<br>GAS MAIN<br>U.G. POWER<br>EXISTING UNDERGROUD<br>EXISTING AERIAL POWER<br>WATER MAIN<br>SANITARY SEWER<br>STORM SEWER<br>STREET LIGHTS<br>EXISTING FIBER<br>PROPOSED ROUTE<br>EDGE OF PAVEMENT<br>CENTERLINE<br>RIGHT OF WAY<br>EXISTING FENCE<br>RAILROAD TRACK<br>GUARDRAIL<br>UTILITY EASEMENT<br>RETAINING WALL<br>LANDSCAPE |
|---------------------------------------------------------------------|----------------|-------------------------------------------------------------------------------------------------------------------------------------------------------------------------------------------------------------------------------------------------------------------------------------------------------------------------------------------------------------------|
| ~ ~ ~                                                               | ~              | •                                                                                                                                                                                                                                                                                                                                                                 |
| $\sim \sim \sim$                                                    | $\sim\sim\sim$ |                                                                                                                                                                                                                                                                                                                                                                   |
|                                                                     |                | LANDSCAPE                                                                                                                                                                                                                                                                                                                                                         |
|                                                                     |                | POND                                                                                                                                                                                                                                                                                                                                                              |
|                                                                     |                | BUILDING                                                                                                                                                                                                                                                                                                                                                          |
|                                                                     |                | BUILDING                                                                                                                                                                                                                                                                                                                                                          |

| NORTH                                                                                                                                                                                                                                                                                                                                                                                                                                |
|--------------------------------------------------------------------------------------------------------------------------------------------------------------------------------------------------------------------------------------------------------------------------------------------------------------------------------------------------------------------------------------------------------------------------------------|
| 1" = 50'                                                                                                                                                                                                                                                                                                                                                                                                                             |
| CONSULTING<br>9938 STATE HWY 55 NW<br>ANNANDALE, MN 55302<br>320-963-2836<br>mike.laughlin-tlr@consulttlr.us                                                                                                                                                                                                                                                                                                                         |
| <b>Comcast</b> <sub>®</sub>                                                                                                                                                                                                                                                                                                                                                                                                          |
| THE LOCATIONS OF THE UTILITIES SHOWN ON<br>THIS DRAWING ARE IN APPROXIMATE<br>LOCATIONS. TLR CONSULTING INC. HEREBY<br>DISCLAIMS ANY RESPONSIBILITY TO THIRD<br>PARTIES FOR FOR THE ACCURACY OF THIS<br>INFORMATION. PERSONS WORKING IN THE<br>AREA COVERED BY THIS DRAWING MUST<br>CONTACT MINNESOTA'S GOPHER STATE ONE<br>CALL SYSTEM TO ASCERTAIN THE LOCATION<br>OF UNDERGROUND UTILITIES PRIOR TO<br>PERFORMING ANY EXCAVATION. |
| DESIGN ENGINEER: MICHAEL LAUGHLIN<br>DRAWN BY: GREG VUKELICH<br>DATE: 05-16-2023                                                                                                                                                                                                                                                                                                                                                     |
| PROJECT NUMBER:<br>21112023E                                                                                                                                                                                                                                                                                                                                                                                                         |
| PROJECT NAME:<br>JB1338038 NODE PEDESTAL<br>MAPLE GROVE, MN<br>SECTION: TOWNSHIP: RANGE:                                                                                                                                                                                                                                                                                                                                             |
| 35 119 22<br>SHEET 1 OF 1                                                                                                                                                                                                                                                                                                                                                                                                            |
|                                                                                                                                                                                                                                                                                                                                                                                                                                      |