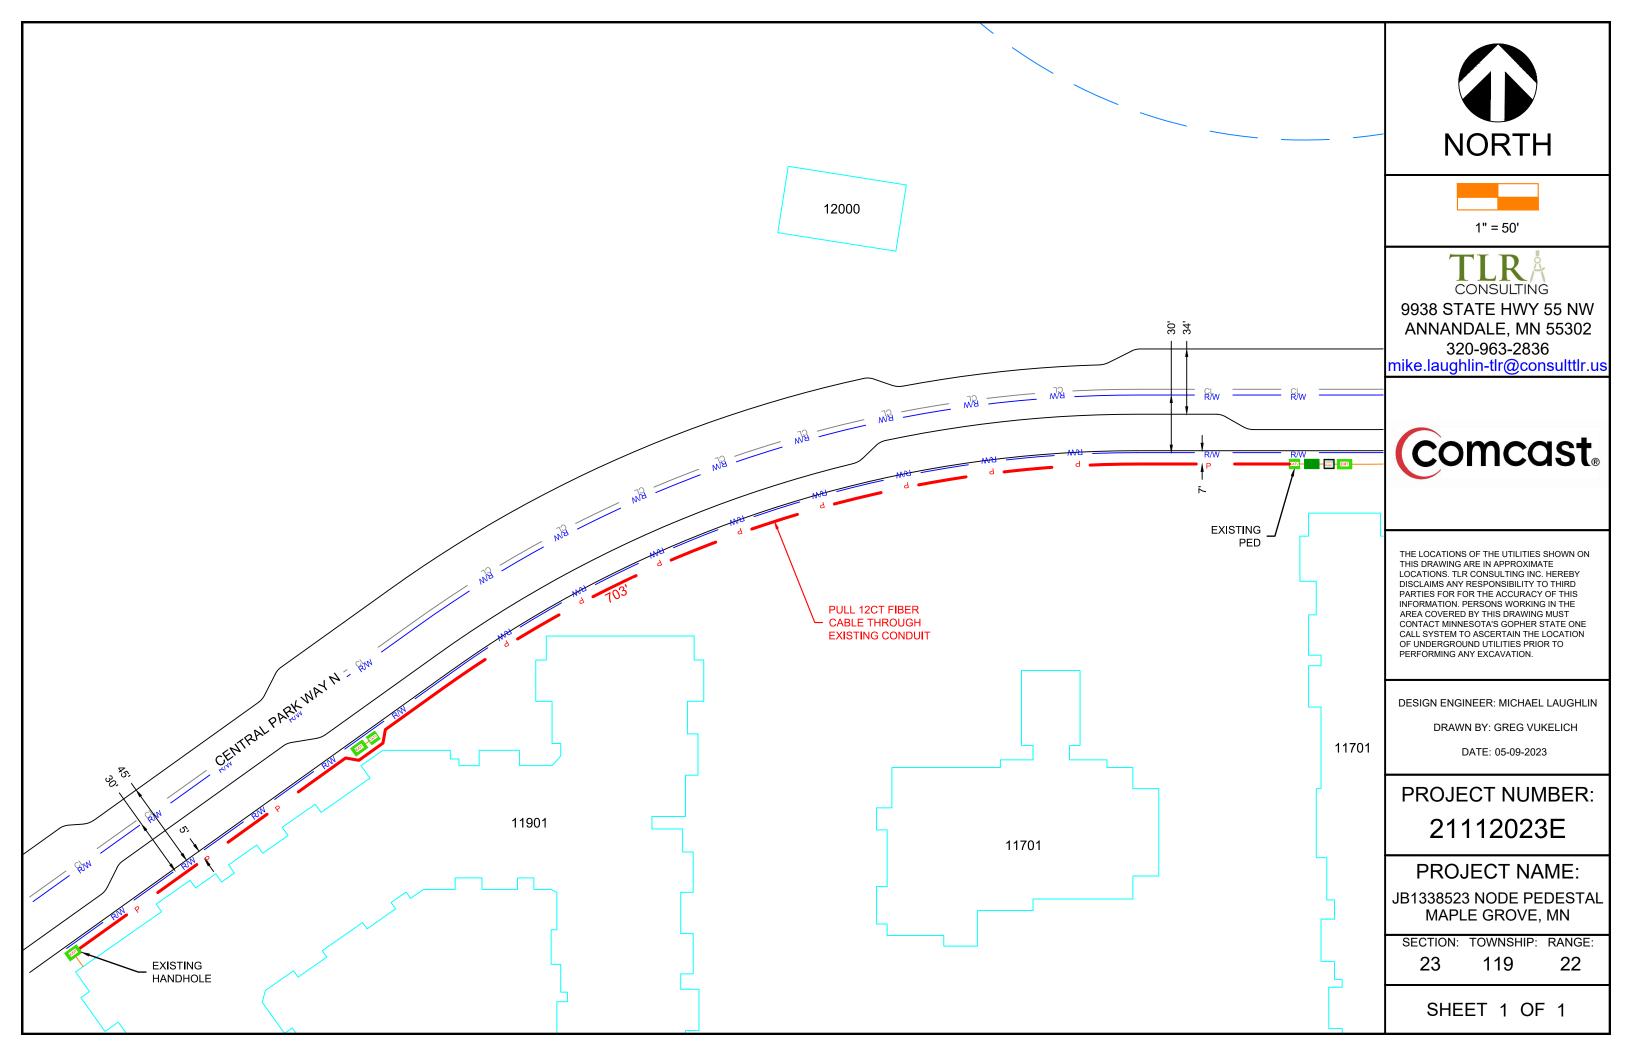

## JB1338523 NODE PEDESTAL MAPLE GROVE, MN

**KEY** 

| T MP PLAT EASEMENT   T TELEPHONE   GAS GAS MAIN   E U.G. POWER   OHE EXISTING UNDERGROUD   OHE EXISTING AERIAL POWER   I WATER MAIN   SS SANITARY SEWER   ST STORM SEWER   LT STREET LIGHTS   FO EXISTING FIBER   PROPOSED ROUTE |
|----------------------------------------------------------------------------------------------------------------------------------------------------------------------------------------------------------------------------------|
| CL EDGE OF PAVEMENT   CL CENTERLINE   RW RIGHT OF WAY   EXISTING FENCE RAILROAD TRACK   GUARDRAIL UTILITY EASEMENT   VILLANDSCAPE POND                                                                                           |
| POND<br>BUILDING                                                                                                                                                                                                                 |
| DOILDING                                                                                                                                                                                                                         |