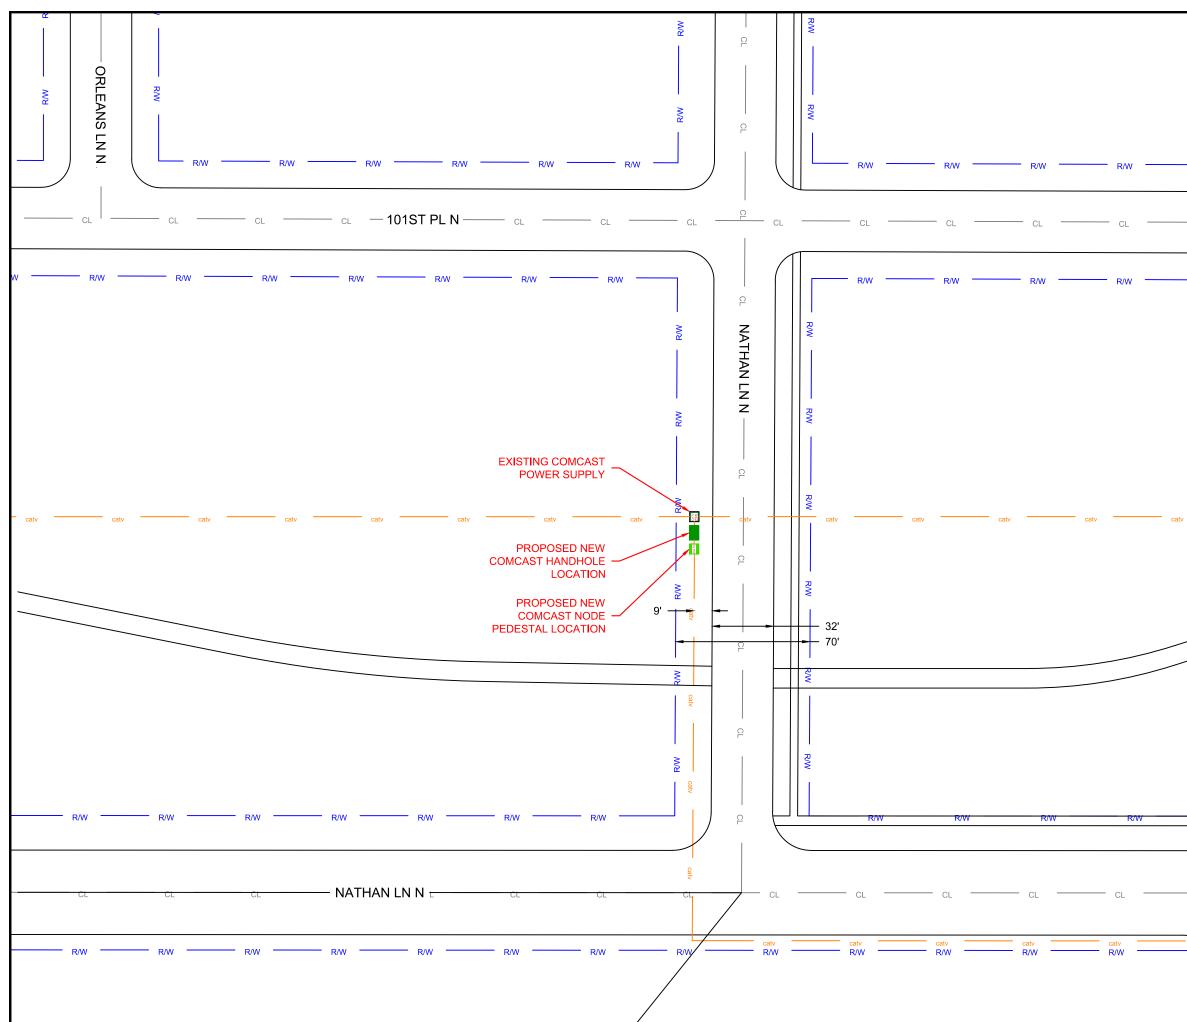

## JB1339822 NODE PEDESTAL MAPLE GROVE, MN

**KEY** 

|                                         | MP PLAT EASEMENT      |
|-----------------------------------------|-----------------------|
| — т —                                   | TELEPHONE             |
| GAS                                     | GAS MAIN              |
| — F —                                   | U.G. POWER            |
|                                         | EXISTING UNDERGROUD   |
| OHE                                     | EXISTING AERIAL POWER |
|                                         | WATER MAIN            |
|                                         | SANITARY SEWER        |
| ST                                      | STORM SEWER           |
| LT                                      | STREET LIGHTS         |
| — FO —                                  | EXISTING FIBER        |
| — р —                                   | PROPOSED ROUTE        |
|                                         | EDGE OF PAVEMENT      |
| CL                                      | CENTERLINE            |
| —— R/W ——                               | RIGHT OF WAY          |
| x                                       | EXISTING FENCE        |
| +++++++++++++++++++++++++++++++++++++++ | RAILROAD TRACK        |
| 0                                       | GUARDRAIL             |
|                                         | UTILITY EASEMENT      |
|                                         | RETAINING WALL        |
|                                         | LANDSCAPE             |
|                                         | POND                  |
|                                         | BUILDING              |
|                                         |                       |

|             | NORTH                                                                                                                                                                                                                                                                                                                                                                                                                                |
|-------------|--------------------------------------------------------------------------------------------------------------------------------------------------------------------------------------------------------------------------------------------------------------------------------------------------------------------------------------------------------------------------------------------------------------------------------------|
| — CL — CL — | 1" = 50'                                                                                                                                                                                                                                                                                                                                                                                                                             |
| — R/W —     | 9938 STATE HWY 55 NW<br>ANNANDALE, MN 55302<br>320-963-2836<br>mike.laughlin-tlr@consulttlr.us                                                                                                                                                                                                                                                                                                                                       |
| catv catv   | <b>Comcast</b> ®                                                                                                                                                                                                                                                                                                                                                                                                                     |
|             | THE LOCATIONS OF THE UTILITIES SHOWN ON<br>THIS DRAWING ARE IN APPROXIMATE<br>LOCATIONS. TLR CONSULTING INC. HEREBY<br>DISCLAIMS ANY RESPONSIBILITY TO THIRD<br>PARTIES FOR FOR THE ACCURACY OF THIS<br>INFORMATION. PERSONS WORKING IN THE<br>AREA COVERED BY THIS DRAWING MUST<br>CONTACT MINNESOTA'S GOPHER STATE ONE<br>CALL SYSTEM TO ASCERTAIN THE LOCATION<br>OF UNDERGROUND UTILITIES PRIOR TO<br>PERFORMING ANY EXCAVATION. |
|             | DESIGN ENGINEER: MICHAEL LAUGHLIN<br>DRAWN BY: GREG VUKELICH<br>DATE: 04-27-2023                                                                                                                                                                                                                                                                                                                                                     |
| R/W R/W     | PROJECT NUMBER: 21112023E                                                                                                                                                                                                                                                                                                                                                                                                            |
|             | PROJECT NAME:<br>JB1339822 NODE PEDESTAL<br>MAPLE GROVE, MN<br>SECTION: TOWNSHIP: RANGE:<br>01 119 22                                                                                                                                                                                                                                                                                                                                |
|             | SHEET 1 OF 1                                                                                                                                                                                                                                                                                                                                                                                                                         |