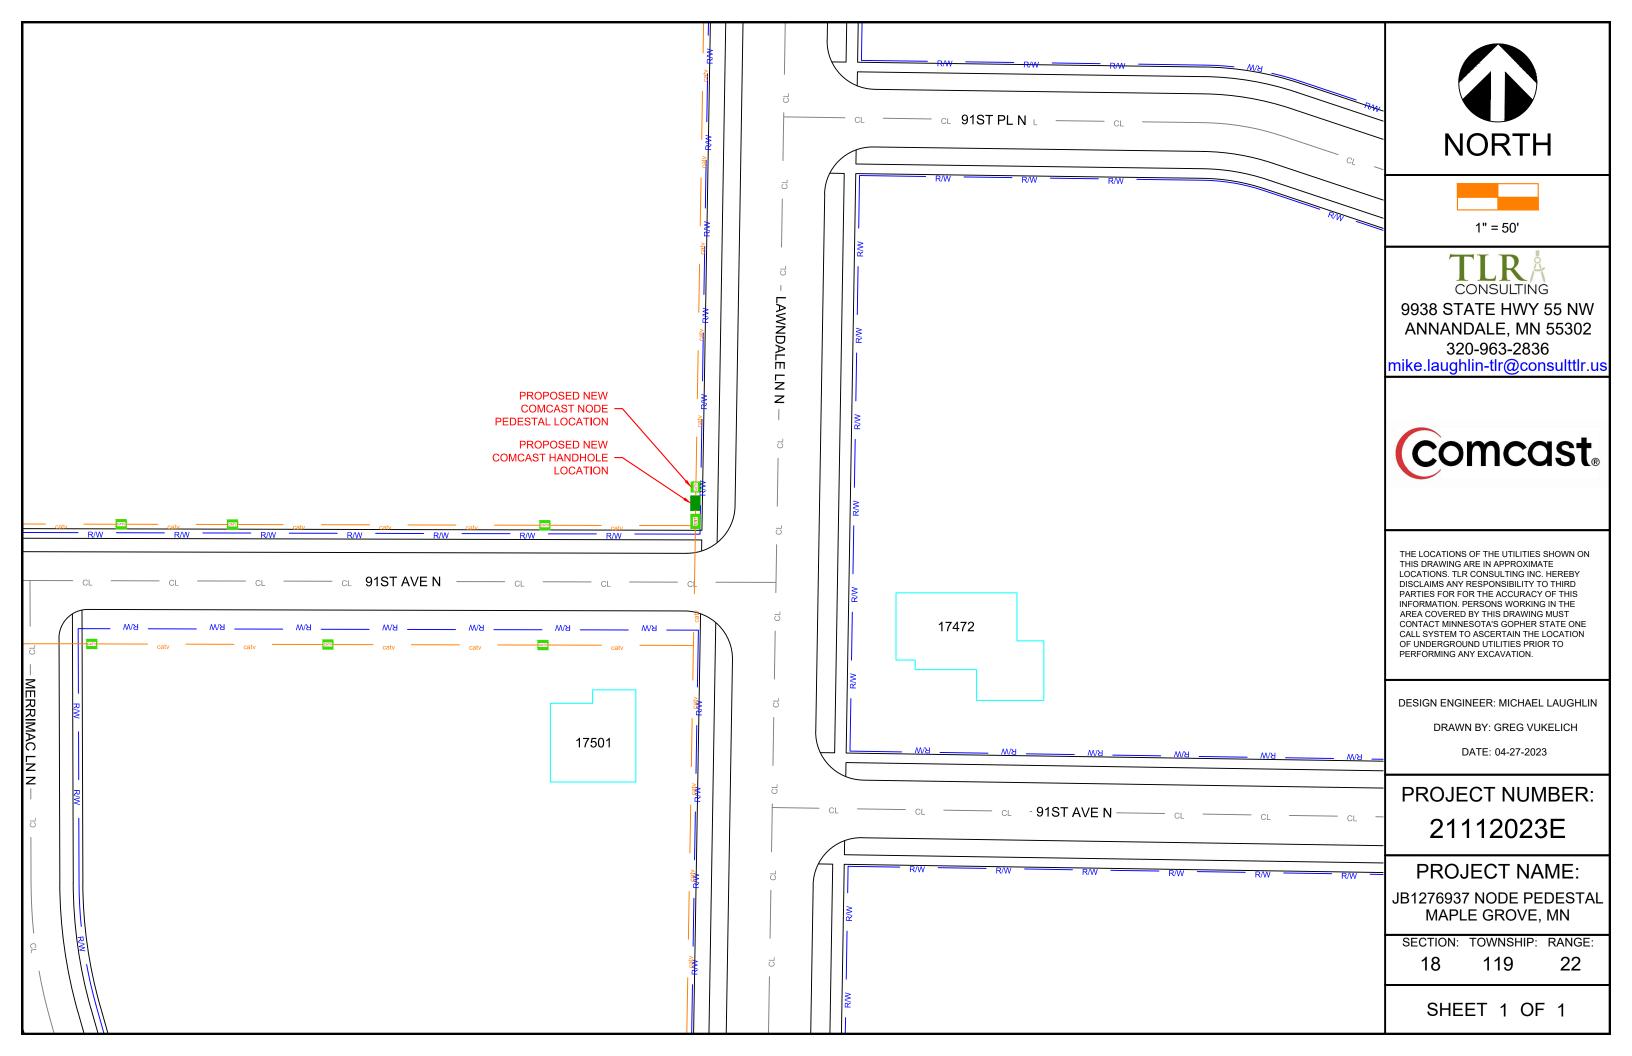

9938 STATE HWY 55 NW ANNANDALE, MN 55302 320-963-2836

mike.laughlin-tlr@consulttlr.us



# JB1276937 NODE PEDESTAL MAPLE GROVE, MN

## **KEY**

#### MP PLAT EASEMENT **TELEPHONE** GAS MAIN U.G. POWER EXISTING UNDERGROUD **EXISTING AERIAL POWER** WATER MAIN SANITARY SEWER STORM SEWER STREET LIGHTS **EXISTING FIBER** PROPOSED ROUTE **EDGE OF PAVEMENT** --- CENTERLINE - RIGHT OF WAY **EXISTING FENCE** +++++++++++++ RAILROAD TRACK ---- GUARDRAIL UTILITY EASEMENT LANDSCAPE **POND** BUILDING

### **LEGEND**

FOSW = FRONT OF SIDE-WALK
BOC = BACK OF CURB
EOP = EDGE OF PAVEMENT
ORWL = OFF ROAD WHITE LINE
EOGR = EDGE OF GRAVEL ROAD
BPW = BACK OF WALL
BOSW = BACK OF SIDE-WALK

## **LEGEND**