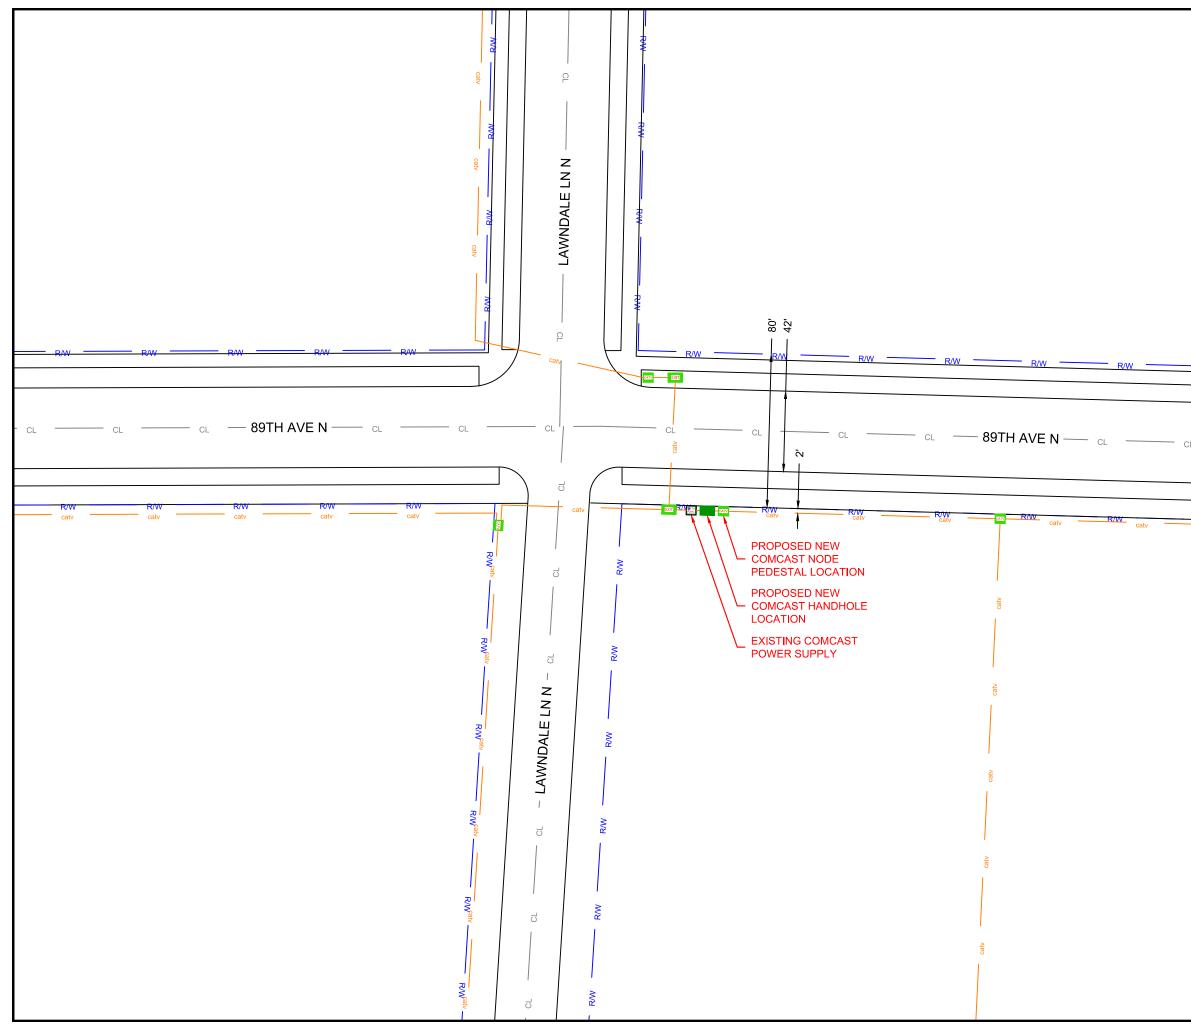

|                      | NORTH                                                                                                                                                                                                                                                                                                                                                                                                                                |
|----------------------|--------------------------------------------------------------------------------------------------------------------------------------------------------------------------------------------------------------------------------------------------------------------------------------------------------------------------------------------------------------------------------------------------------------------------------------|
|                      | 1" = 50'                                                                                                                                                                                                                                                                                                                                                                                                                             |
|                      | CONSULTING<br>9938 STATE HWY 55 NW<br>ANNANDALE, MN 55302<br>320-963-2836<br>mike.laughlin-tlr@consulttlr.us                                                                                                                                                                                                                                                                                                                         |
| R/W R/W              |                                                                                                                                                                                                                                                                                                                                                                                                                                      |
| CL CL CL             | <b>Comcast</b> <sub>®</sub>                                                                                                                                                                                                                                                                                                                                                                                                          |
|                      |                                                                                                                                                                                                                                                                                                                                                                                                                                      |
| R/W catv R/V catv R/ | THE LOCATIONS OF THE UTILITIES SHOWN ON<br>THIS DRAWING ARE IN APPROXIMATE<br>LOCATIONS. TLR CONSULTING INC. HEREBY<br>DISCLAIMS ANY RESPONSIBILITY TO THIRD<br>PARTIES FOR FOR THE ACCURACY OF THIS<br>INFORMATION. PERSONS WORKING IN THE<br>AREA COVERED BY THIS DRAWING MUST<br>CONTACT MINNESOTA'S GOPHER STATE ONE<br>CALL SYSTEM TO ASCERTAIN THE LOCATION<br>OF UNDERGROUND UTILITIES PRIOR TO<br>PERFORMING ANY EXCAVATION. |
|                      | DESIGN ENGINEER: MICHAEL LAUGHLIN<br>DRAWN BY: GREG VUKELICH<br>DATE: 04-26-2023                                                                                                                                                                                                                                                                                                                                                     |
|                      | PROJECT NUMBER:<br>21112023E                                                                                                                                                                                                                                                                                                                                                                                                         |
|                      | PROJECT NAME:<br>JB1276960 NODE PEDESTAL<br>MAPLE GROVE, MN                                                                                                                                                                                                                                                                                                                                                                          |
|                      | SECTION: TOWNSHIP: RANGE: 17 119 22                                                                                                                                                                                                                                                                                                                                                                                                  |
|                      | SHEET 1 OF 1                                                                                                                                                                                                                                                                                                                                                                                                                         |