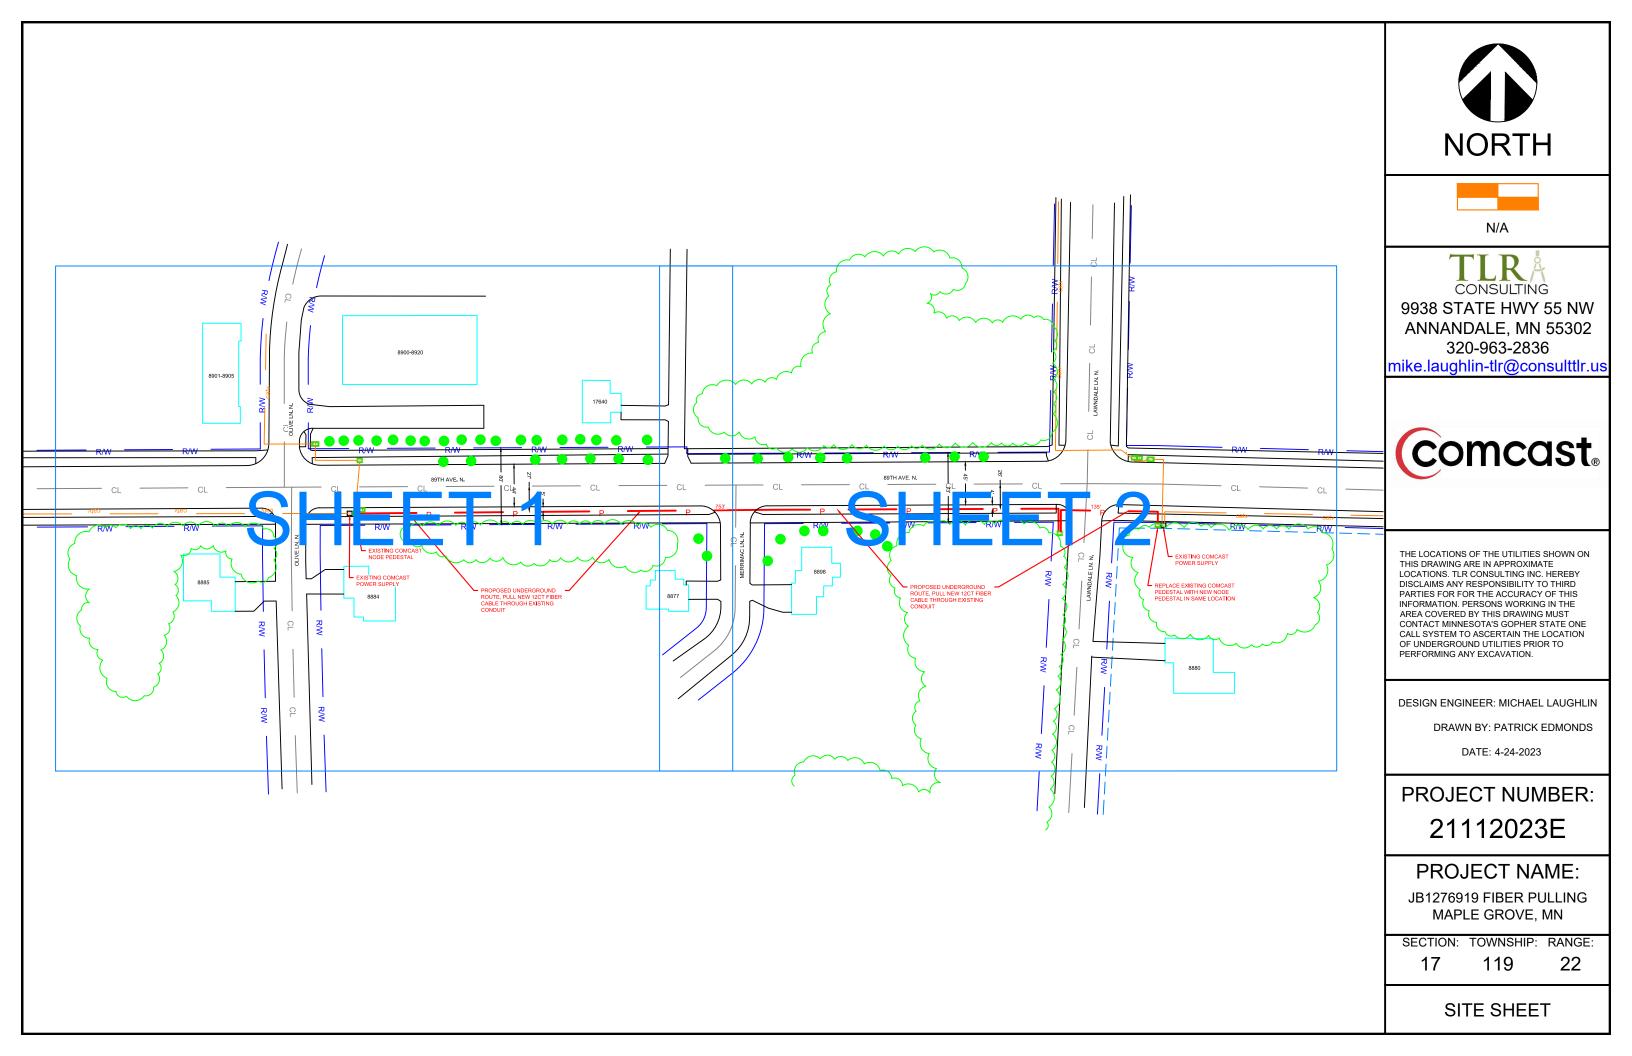

## **JB1276919 FIBER PULLING MAPLE GROVE, MN**

KEY

|                                         | MP PLAT FASEMENT      |
|-----------------------------------------|-----------------------|
|                                         |                       |
|                                         | TELEPHONE             |
| 1                                       |                       |
| GAS                                     | GAS MAIN              |
|                                         |                       |
| — F —                                   | U.G. POWER            |
| -                                       |                       |
|                                         | EXISTING UNDERGROUD   |
|                                         |                       |
| OHE                                     | EXISTING AERIAL POWER |
|                                         | WATER MAIN            |
|                                         |                       |
|                                         | SANITARY SEWER        |
| SS                                      | SANNART SEVER         |
| ST                                      | STORM SEWER           |
| 51                                      | 0.0.0.0               |
| IT                                      | STREETLIGHTS          |
|                                         |                       |
| — FO                                    | EXISTING FIBER        |
|                                         |                       |
| — P —                                   | PROPOSED ROUTE        |
|                                         | EDGE OF PAVEMENT      |
|                                         | EDGE OF FAVEIVIENT    |
| CI                                      | CENTERI INE           |
| CL                                      | •=                    |
| — R/W                                   | RIGHT OF WAY          |
|                                         |                       |
| x                                       | EXISTING FENCE        |
|                                         |                       |
| +++++++++++++++++++++++++++++++++++++++ | RAILROAD TRACK        |
|                                         | GUARDRAII             |
| UU                                      | GUARDRAIL             |
|                                         | UTILITY FASEMENT      |
|                                         |                       |
| $- \wedge \wedge \wedge -$              | RETAINING WALL        |
| $\vee$ $\vee$ $\vee$ $\vee$             |                       |
|                                         | LANDSCAPE             |
|                                         |                       |
|                                         | POND                  |
|                                         |                       |
|                                         | BUILDING              |
|                                         |                       |