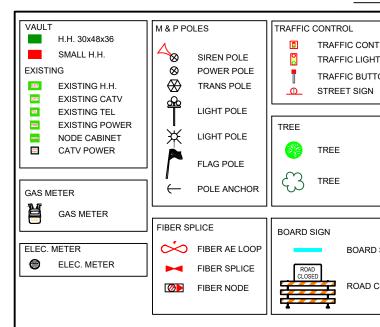

## **JB1276919 FIBER PULLING MAPLE GROVE, MN**

KEY

|                                         | MP PLAT FASEMENT      |
|-----------------------------------------|-----------------------|
|                                         |                       |
|                                         | TELEPHONE             |
| 1                                       |                       |
| GAS                                     | GAS MAIN              |
|                                         |                       |
| — F —                                   | U.G. POWER            |
| -                                       |                       |
|                                         | EXISTING UNDERGROUD   |
|                                         |                       |
| OHE                                     | EXISTING AERIAL POWER |
|                                         | WATER MAIN            |
|                                         |                       |
|                                         | SANITARY SEWER        |
| SS                                      | SANNART SEVER         |
| ST                                      | STORM SEWER           |
| 51                                      | 0.0.0.0               |
| IT                                      | STREETLIGHTS          |
|                                         |                       |
| — FO                                    | EXISTING FIBER        |
|                                         |                       |
| — P —                                   | PROPOSED ROUTE        |
|                                         | EDGE OF PAVEMENT      |
|                                         | EDGE OF FAVEIVIENT    |
| CI                                      | CENTERI INE           |
| CL                                      | •=                    |
| — R/W                                   | RIGHT OF WAY          |
|                                         |                       |
| x                                       | EXISTING FENCE        |
|                                         |                       |
| +++++++++++++++++++++++++++++++++++++++ | RAILROAD TRACK        |
|                                         | GUARDRAII             |
| UU                                      | GUARDRAIL             |
|                                         | UTILITY FASEMENT      |
|                                         |                       |
| $- \wedge \wedge \wedge -$              | RETAINING WALL        |
| $\vee$ $\vee$ $\vee$ $\vee$             |                       |
|                                         | LANDSCAPE             |
|                                         |                       |
|                                         | POND                  |
|                                         |                       |
|                                         | BUILDING              |
|                                         |                       |

## LEGEND

FOSW = FRONT OF SIDE-WALK BOC = BACK OF CURB **EOP** = EDGE OF PAVEMENT **ORWL** = OFF ROAD WHITE LINE EOGR = EDGE OF GRAVEL ROAD **BPW** = BACK OF WALL **BOSW** = BACK OF SIDE-WALK

## LEGEND

|        | RXR CROSSING SIGN |          | MANHOLE         |  |
|--------|-------------------|----------|-----------------|--|
| TROL   |                   |          | MANHOLE         |  |
| т      |                   |          | BASIN           |  |
|        |                   | •        | ROUND BASIN     |  |
|        |                   | 6        | FIRE HYDRANT    |  |
|        | RxR CROSSING GATE | EBM      | FIBER MARKER    |  |
|        |                   |          | GAS MARKER      |  |
|        | OBJECTS           | ] 💿      | SIGNAL M.H.     |  |
|        | CURB STOP         | 0        | TELEPHONE M.H.  |  |
|        |                   | 0        | STEAM M.H.      |  |
|        |                   |          | ELECTRICAL M.H. |  |
|        |                   | 0        | GAS M.H.        |  |
|        |                   | 🔘        | WATER M.H.      |  |
| SIGN   | BENCH             |          | SAN SEWER M.H.  |  |
|        |                   |          | STORM M.H.      |  |
| CLOSED |                   |          | PUBLIC LIGHTING |  |
|        |                   | <b>Ø</b> | GAS VALVE       |  |
|        | MAIL BOX          | •        | WATER VALVE     |  |
|        |                   |          |                 |  |