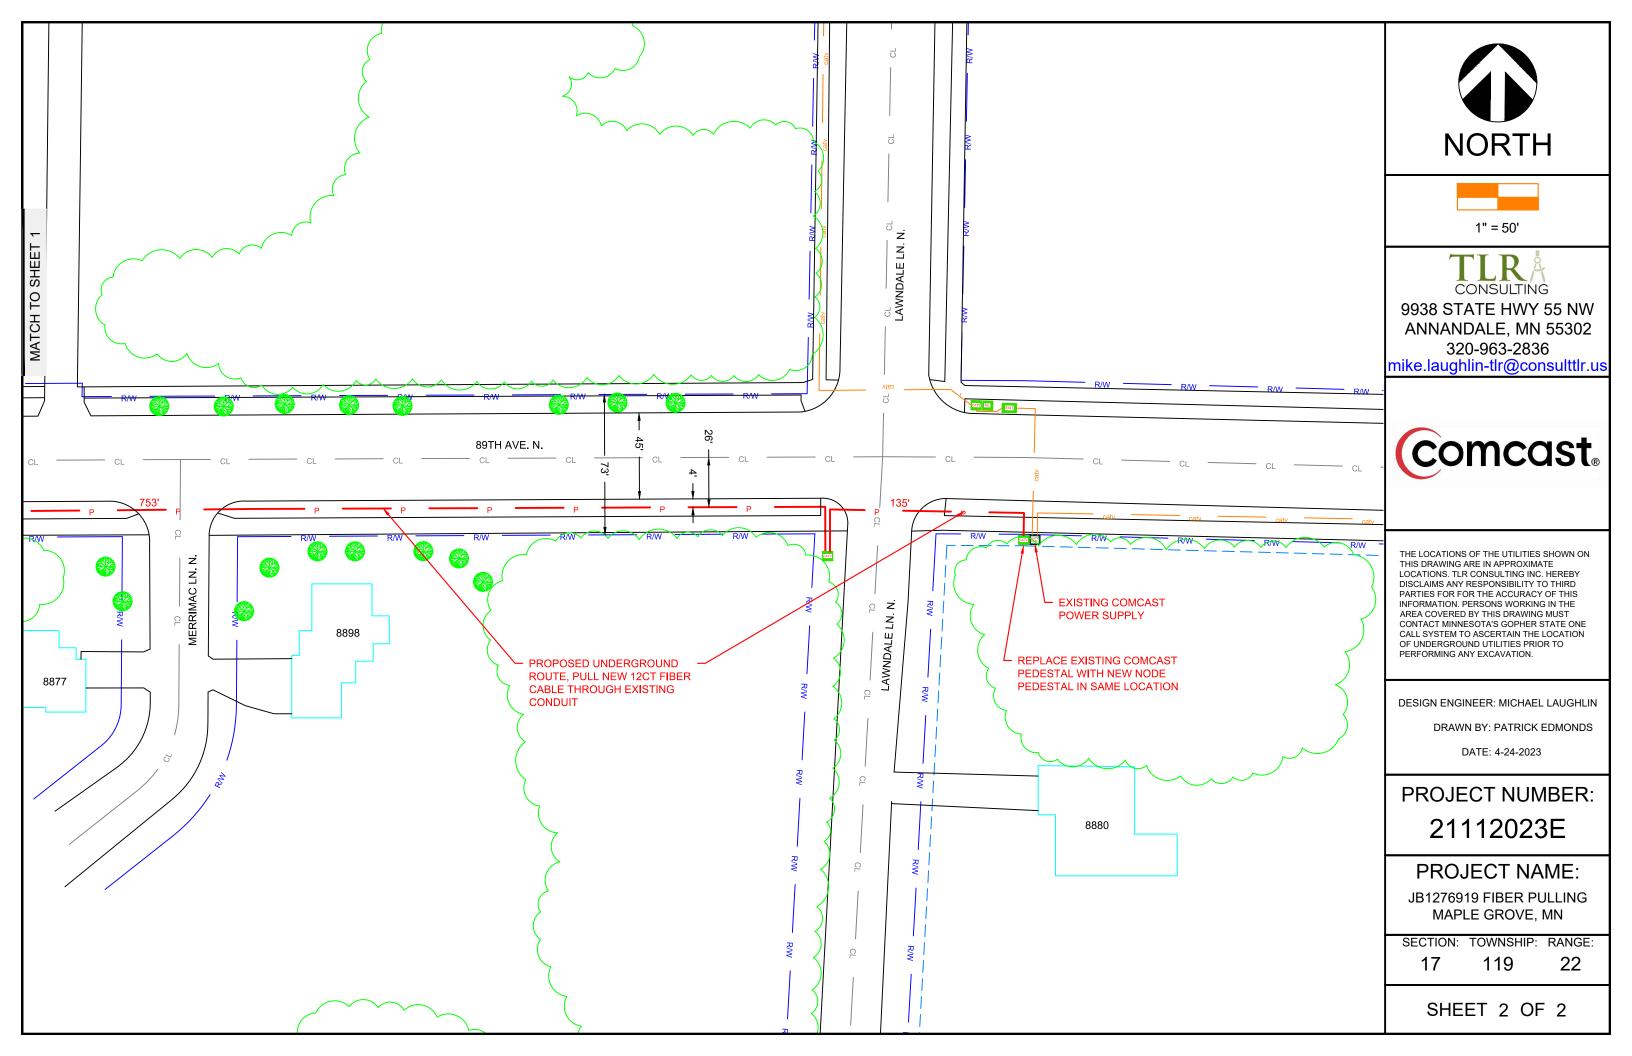

## **JB1276919 FIBER PULLING MAPLE GROVE, MN**

KEY

|                                         | MP PLAT FASEMENT      |
|-----------------------------------------|-----------------------|
|                                         |                       |
|                                         | TELEPHONE             |
| 1                                       |                       |
| GAS                                     | GAS MAIN              |
|                                         |                       |
| — F —                                   | U.G. POWER            |
| -                                       |                       |
|                                         | EXISTING UNDERGROUD   |
|                                         |                       |
| OHE                                     | EXISTING AERIAL POWER |
|                                         | WATER MAIN            |
|                                         |                       |
|                                         | SANITARY SEWER        |
| SS                                      | SANNART SEVER         |
| ST                                      | STORM SEWER           |
| 51                                      | 0.0.0.0               |
| IT                                      | STREETLIGHTS          |
|                                         |                       |
| — FO                                    | EXISTING FIBER        |
|                                         |                       |
| — P —                                   | PROPOSED ROUTE        |
|                                         | EDGE OF PAVEMENT      |
|                                         | EDGE OF FAVEIVIENT    |
| CI                                      | CENTERI INE           |
| CL                                      | •=                    |
| — R/W                                   | RIGHT OF WAY          |
|                                         |                       |
| x                                       | EXISTING FENCE        |
|                                         |                       |
| +++++++++++++++++++++++++++++++++++++++ | RAILROAD TRACK        |
|                                         | GUARDRAII             |
| UU                                      | GUARDRAIL             |
|                                         | UTILITY FASEMENT      |
|                                         |                       |
| $- \wedge \wedge \wedge -$              | RETAINING WALL        |
| $\vee$ $\vee$ $\vee$ $\vee$             |                       |
|                                         | LANDSCAPE             |
|                                         |                       |
|                                         | POND                  |
|                                         |                       |
|                                         | BUILDING              |
|                                         |                       |