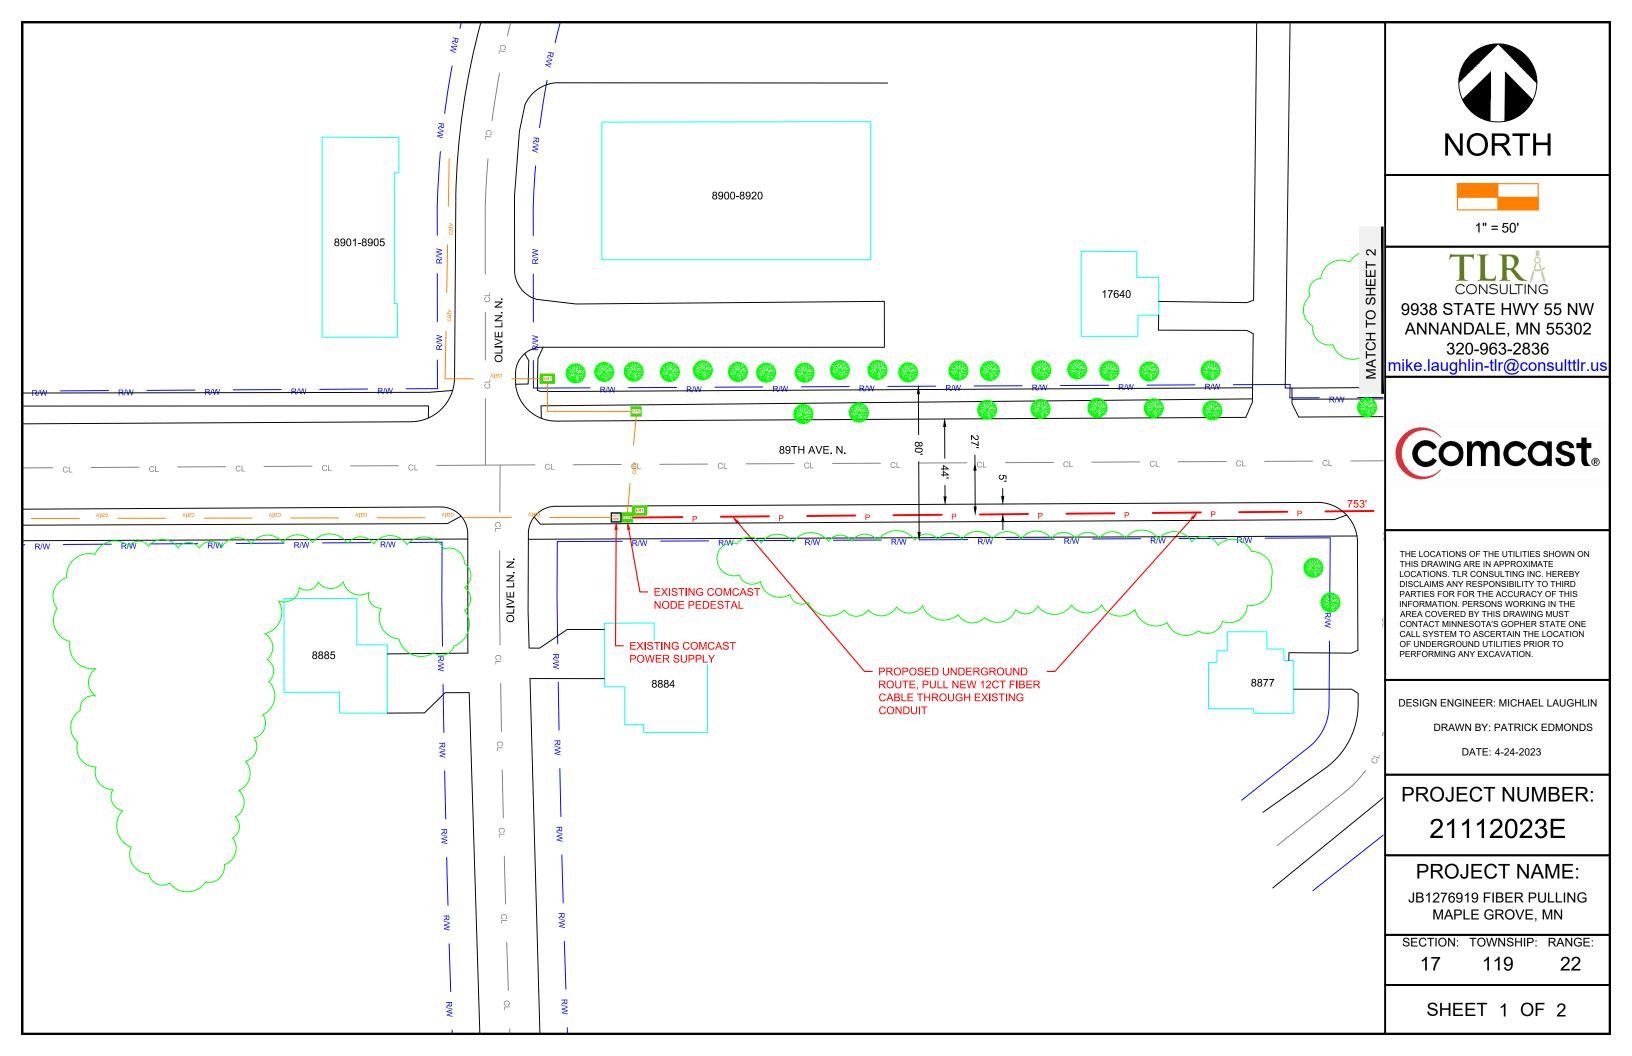

## **JB1276919 FIBER PULLING MAPLE GROVE, MN**

KEY

|                                         | MP PLAT FASEMENT      |
|-----------------------------------------|-----------------------|
|                                         |                       |
|                                         | TELEPHONE             |
| 1                                       |                       |
| GAS                                     | GAS MAIN              |
|                                         |                       |
| — F —                                   | U.G. POWER            |
| -                                       |                       |
|                                         | EXISTING UNDERGROUD   |
|                                         |                       |
| OHE                                     | EXISTING AERIAL POWER |
|                                         | WATER MAIN            |
|                                         |                       |
|                                         | SANITARY SEWER        |
| SS                                      | SANNART SEVER         |
| ST                                      | STORM SEWER           |
| 51                                      | 0.0.0.0               |
| IT                                      | STREETLIGHTS          |
|                                         |                       |
| — FO                                    | EXISTING FIBER        |
|                                         |                       |
| — P —                                   | PROPOSED ROUTE        |
|                                         | EDGE OF PAVEMENT      |
|                                         | EDGE OF FAVEIVIENT    |
| CI                                      | CENTERI INE           |
| CL                                      | •=                    |
| — R/W                                   | RIGHT OF WAY          |
|                                         |                       |
| x                                       | EXISTING FENCE        |
|                                         |                       |
| +++++++++++++++++++++++++++++++++++++++ | RAILROAD TRACK        |
|                                         | GUARDRAII             |
| UU                                      | GUARDRAIL             |
|                                         | UTILITY FASEMENT      |
|                                         |                       |
| $- \wedge \wedge \wedge -$              | RETAINING WALL        |
| $\vee$ $\vee$ $\vee$ $\vee$             |                       |
|                                         | LANDSCAPE             |
|                                         |                       |
|                                         | POND                  |
|                                         |                       |
|                                         | BUILDING              |
|                                         |                       |