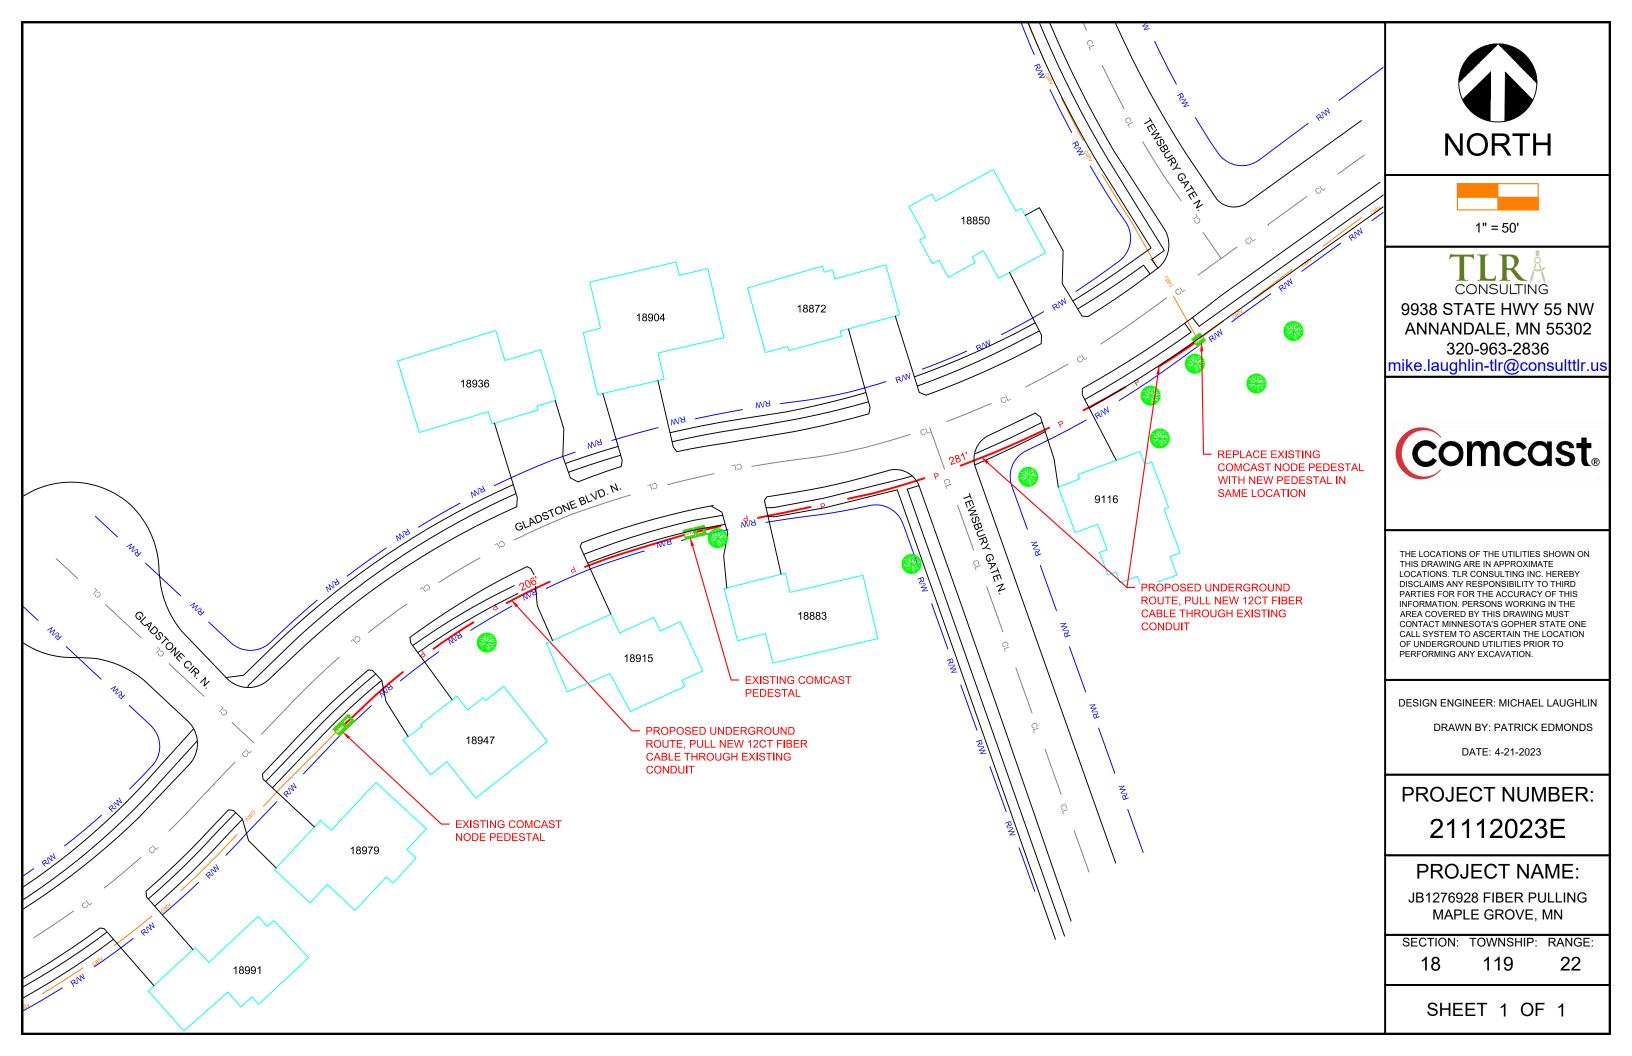

9938 STATE HWY 55 NW ANNANDALE, MN 55302 320-963-2836

mike.laughlin-tlr@consulttlr.us

# JB1276928 FIBER PULLING MAPLE GROVE, MN