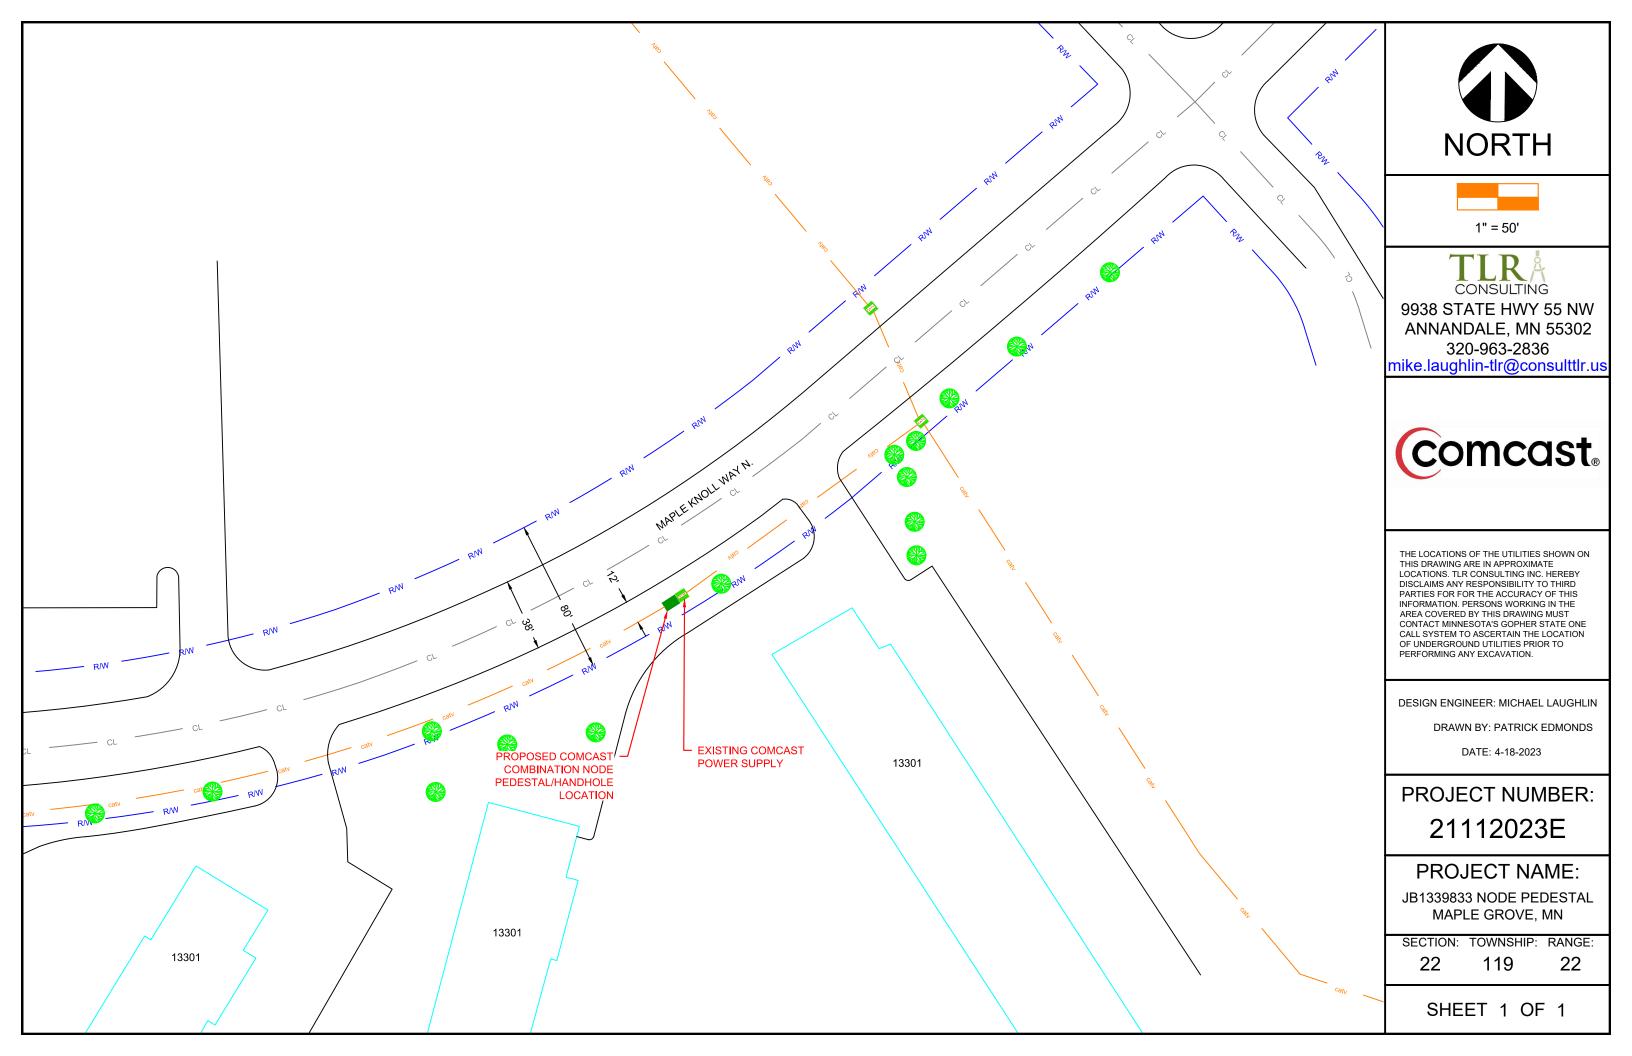

9938 STATE HWY 55 NW ANNANDALE, MN 55302 320-963-2836

mike.laughlin-tlr@consulttlr.us



# JB1339833 NODE PEDESTAL MAPLE GROVE, MN

## **KEY**

#### MP PLAT EASEMENT **TELEPHONE** GAS MAIN U.G. POWER EXISTING UNDERGROUD **EXISTING AERIAL POWER** WATER MAIN SANITARY SEWER STORM SEWER STREET LIGHTS **EXISTING FIBER** PROPOSED ROUTE **EDGE OF PAVEMENT** --- CENTERLINE - RIGHT OF WAY **EXISTING FENCE** +++++++++++++ RAILROAD TRACK ---- GUARDRAIL UTILITY EASEMENT LANDSCAPE **POND** BUILDING

# **LEGEND**

FOSW = FRONT OF SIDE-WALK
BOC = BACK OF CURB
EOP = EDGE OF PAVEMENT
ORWL = OFF ROAD WHITE LINE
EOGR = EDGE OF GRAVEL ROAD
BPW = BACK OF WALL
BOSW = BACK OF SIDE-WALK

### **LEGEND**