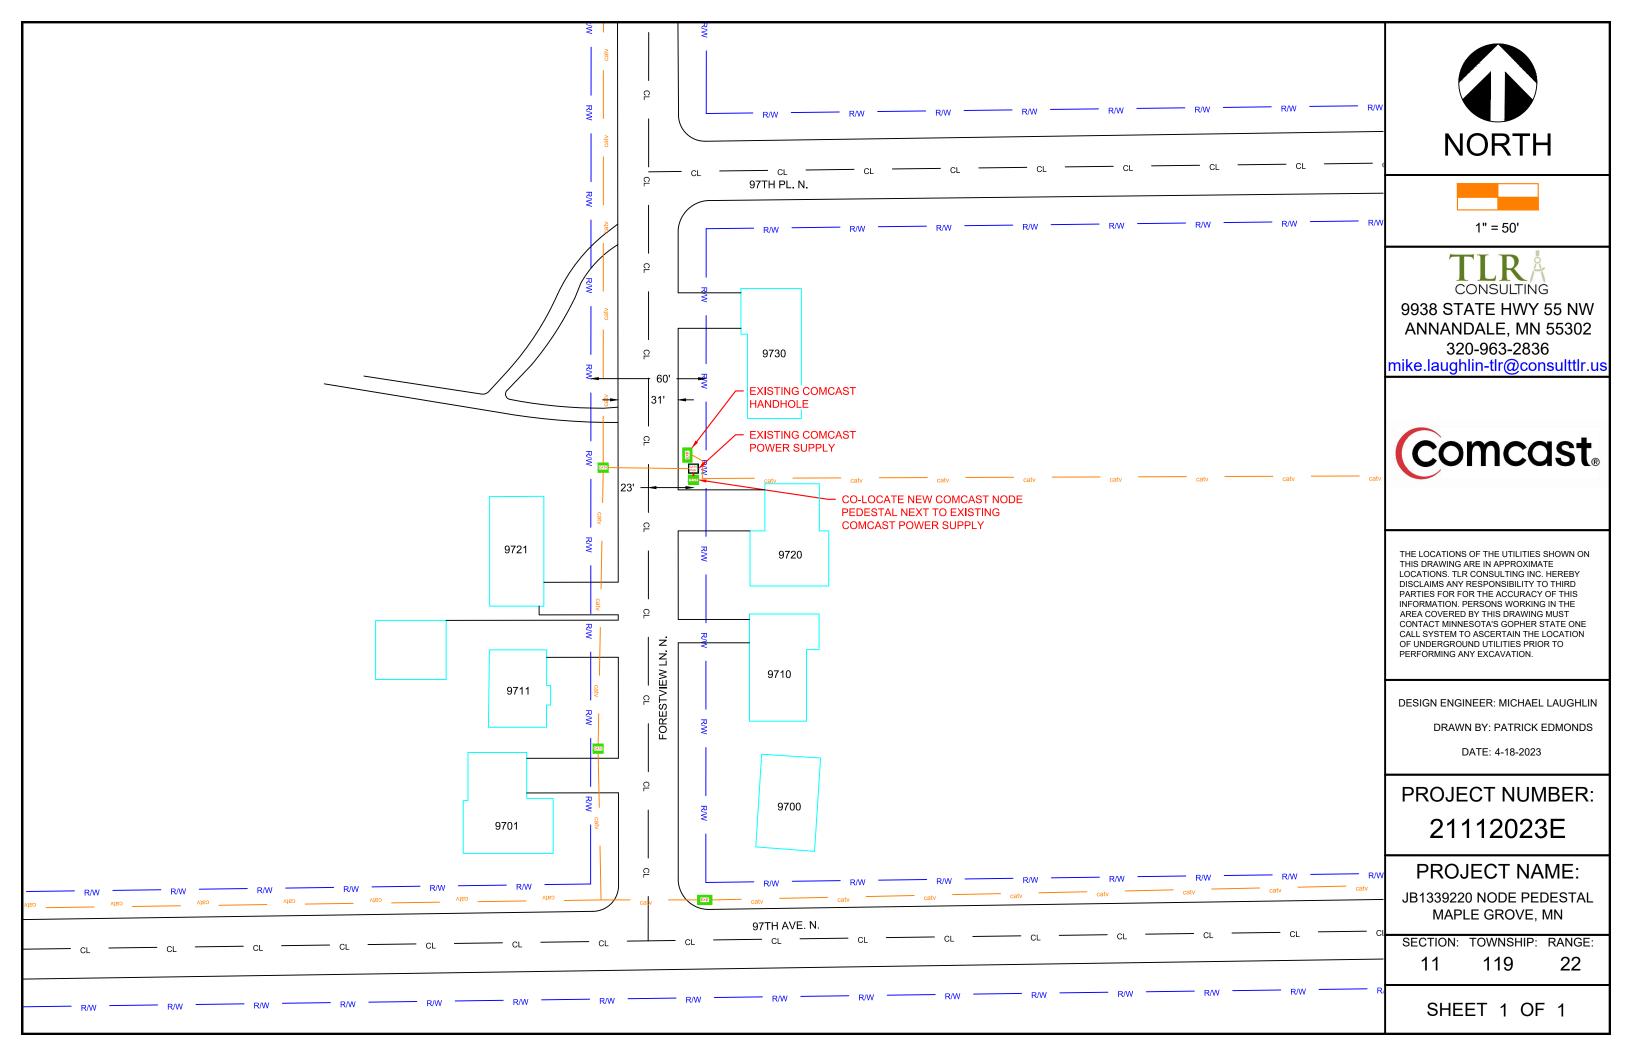

9938 STATE HWY 55 NW ANNANDALE, MN 55302 320-963-2836

mike.laughlin-tlr@consulttlr.us



# JB1339220 NODE PEDESTAL MAPLE GROVE, MN

## **KEY**

#### MP PLAT EASEMENT **TELEPHONE** GAS MAIN U.G. POWER **EXISTING UNDERGROUD EXISTING AERIAL POWER** WATER MAIN SANITARY SEWER STORM SEWER STREET LIGHTS **EXISTING FIBER** PROPOSED ROUTE **EDGE OF PAVEMENT** --- CENTERLINE - RIGHT OF WAY **EXISTING FENCE** +++++++++++++ RAILROAD TRACK ---- GUARDRAIL UTILITY EASEMENT LANDSCAPE POND BUILDING

## **LEGEND**

FOSW = FRONT OF SIDE-WALK
BOC = BACK OF CURB
EOP = EDGE OF PAVEMENT
ORWL = OFF ROAD WHITE LINE
EOGR = EDGE OF GRAVEL ROAD
BPW = BACK OF WALL
BOSW = BACK OF SIDE-WALK

### **LEGEND**