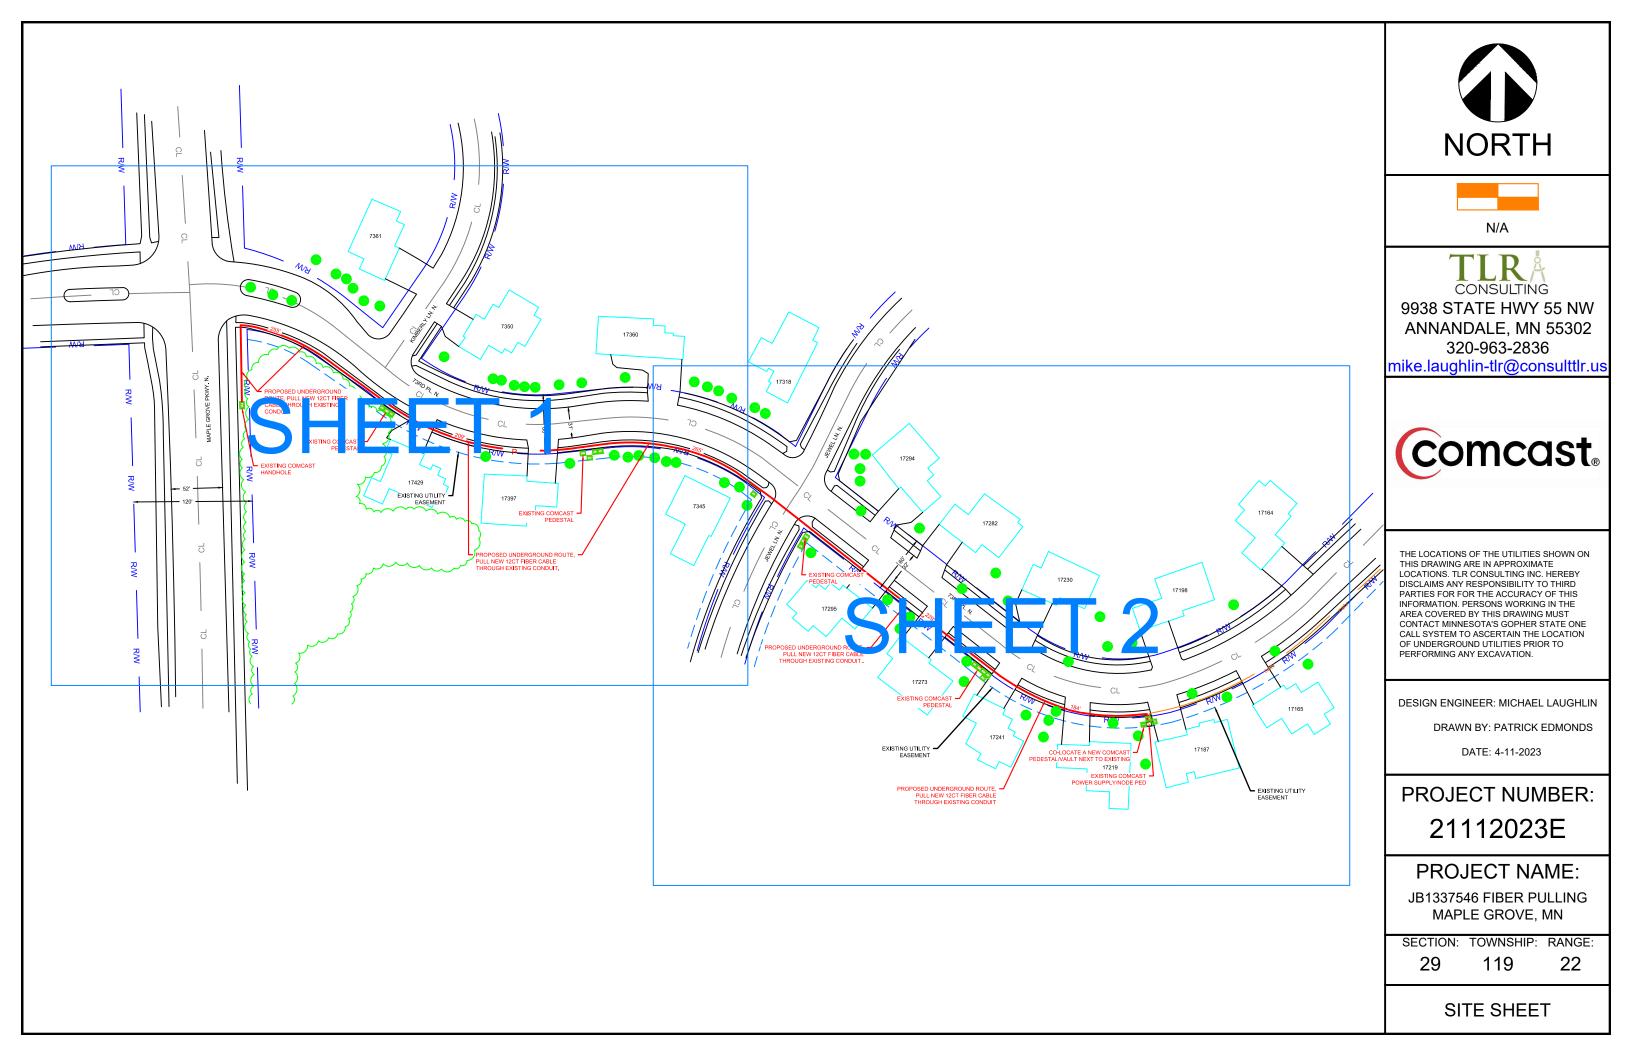

## **JB1337546 FIBER PULLING MAPLE GROVE, MN**

KEY

| Т GAS E                                 | MP PLAT EASEMENT<br>TELEPHONE<br>GAS MAIN<br>U.G. POWER<br>EXISTING UNDERGROUD<br>EXISTING AERIAL POWER<br>WATER MAIN<br>SANITARY SEWER<br>STORM SEWER<br>STREET LIGHTS<br>EXISTING FIBER<br>PROPOSED ROUTE<br>EDGE OF PAVEMENT<br>CENTEEP INF |
|-----------------------------------------|------------------------------------------------------------------------------------------------------------------------------------------------------------------------------------------------------------------------------------------------|
| LT                                      | STREET LIGHTS                                                                                                                                                                                                                                  |
|                                         | of a an in a content                                                                                                                                                                                                                           |
| LT                                      | STREET LIGHTS                                                                                                                                                                                                                                  |
| — FO —                                  | EXISTING FIBER                                                                                                                                                                                                                                 |
| — р —                                   | PROPOSED ROUTE                                                                                                                                                                                                                                 |
|                                         | EDGE OF PAVEMENT                                                                                                                                                                                                                               |
| CL                                      | CENTERLINE                                                                                                                                                                                                                                     |
| —— R/W ——                               | RIGHT OF WAY                                                                                                                                                                                                                                   |
| x                                       | EXISTING FENCE                                                                                                                                                                                                                                 |
| +++++++++++++++++++++++++++++++++++++++ | RAILROAD TRACK                                                                                                                                                                                                                                 |
| 0                                       | GUARDRAIL                                                                                                                                                                                                                                      |
|                                         | UTILITY EASEMENT                                                                                                                                                                                                                               |
|                                         | RETAINING WALL                                                                                                                                                                                                                                 |
|                                         | LANDSCAPE                                                                                                                                                                                                                                      |
|                                         | POND                                                                                                                                                                                                                                           |
|                                         | BUILDING                                                                                                                                                                                                                                       |