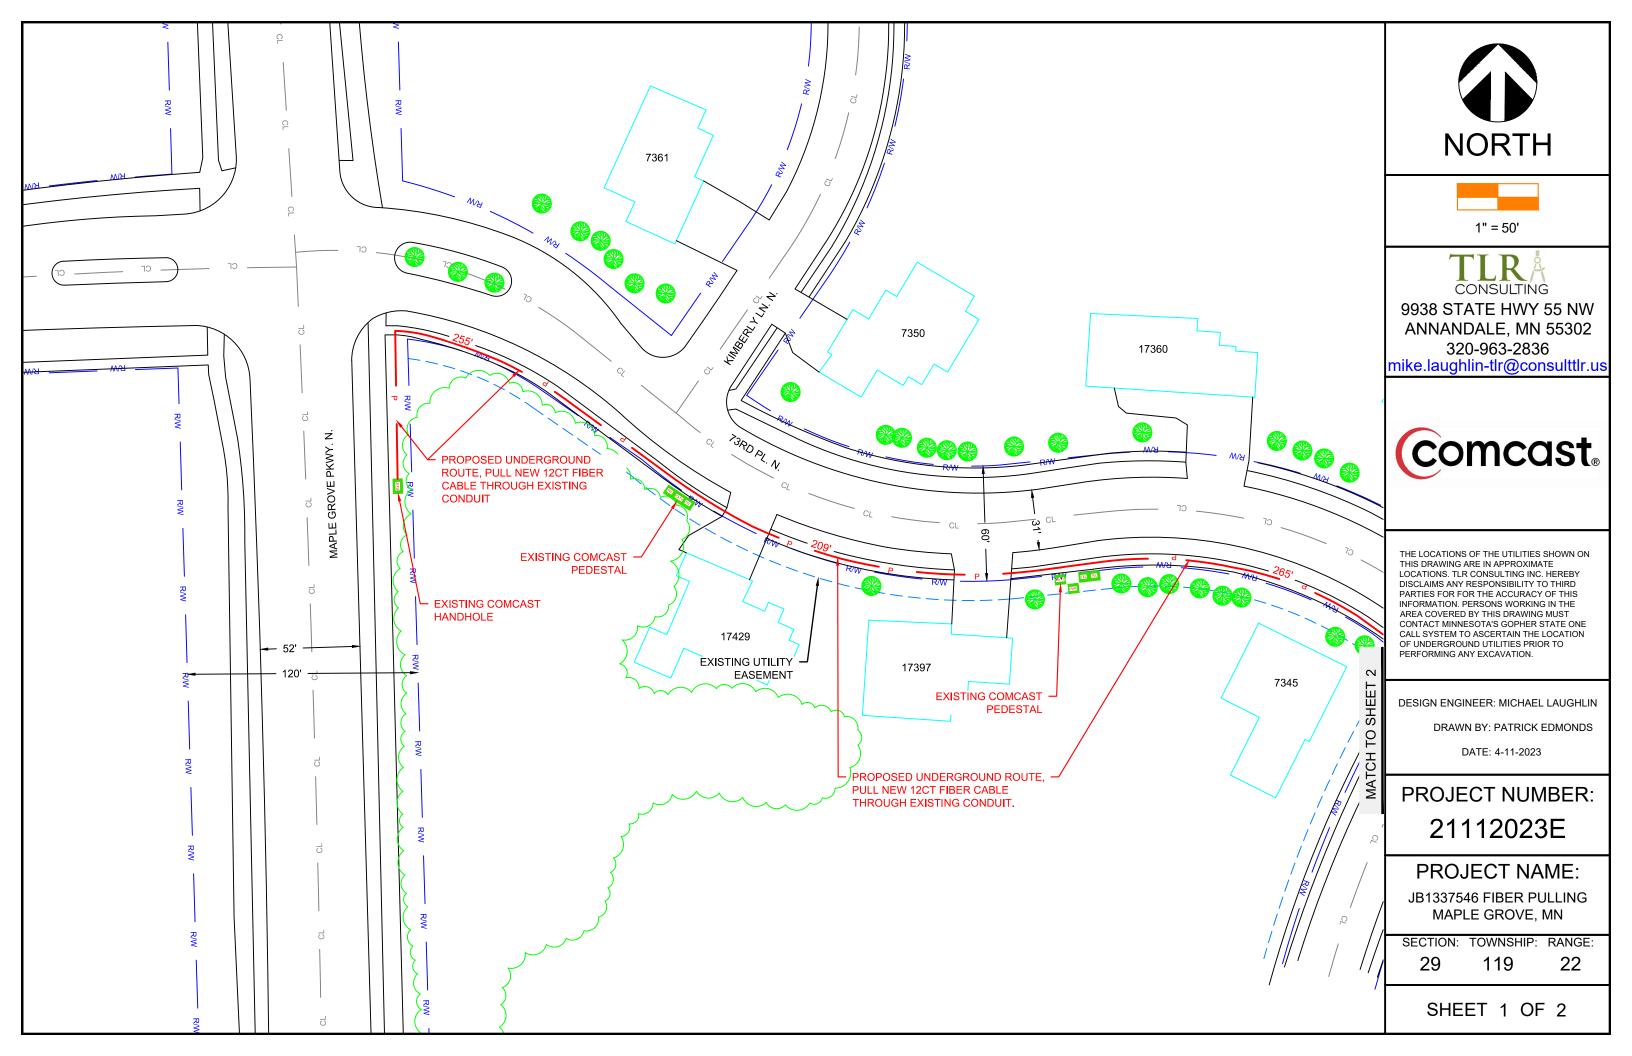

## **JB1337546 FIBER PULLING MAPLE GROVE, MN**

KEY

| Т GAS E                                 | MP PLAT EASEMENT<br>TELEPHONE<br>GAS MAIN<br>U.G. POWER<br>EXISTING UNDERGROUD<br>EXISTING AERIAL POWER<br>WATER MAIN<br>SANITARY SEWER<br>STORM SEWER<br>STREET LIGHTS<br>EXISTING FIBER<br>PROPOSED ROUTE<br>EDGE OF PAVEMENT<br>CENTEEP INF |
|-----------------------------------------|------------------------------------------------------------------------------------------------------------------------------------------------------------------------------------------------------------------------------------------------|
| LT                                      | STREET LIGHTS                                                                                                                                                                                                                                  |
|                                         | of a an in a content                                                                                                                                                                                                                           |
| LT                                      | STREET LIGHTS                                                                                                                                                                                                                                  |
| — FO —                                  | EXISTING FIBER                                                                                                                                                                                                                                 |
| — р —                                   | PROPOSED ROUTE                                                                                                                                                                                                                                 |
|                                         | EDGE OF PAVEMENT                                                                                                                                                                                                                               |
| CL                                      | CENTERLINE                                                                                                                                                                                                                                     |
| —— R/W ——                               | RIGHT OF WAY                                                                                                                                                                                                                                   |
| x                                       | EXISTING FENCE                                                                                                                                                                                                                                 |
| +++++++++++++++++++++++++++++++++++++++ | RAILROAD TRACK                                                                                                                                                                                                                                 |
| 0                                       | GUARDRAIL                                                                                                                                                                                                                                      |
|                                         | UTILITY EASEMENT                                                                                                                                                                                                                               |
|                                         | RETAINING WALL                                                                                                                                                                                                                                 |
|                                         | LANDSCAPE                                                                                                                                                                                                                                      |
|                                         | POND                                                                                                                                                                                                                                           |
|                                         | BUILDING                                                                                                                                                                                                                                       |