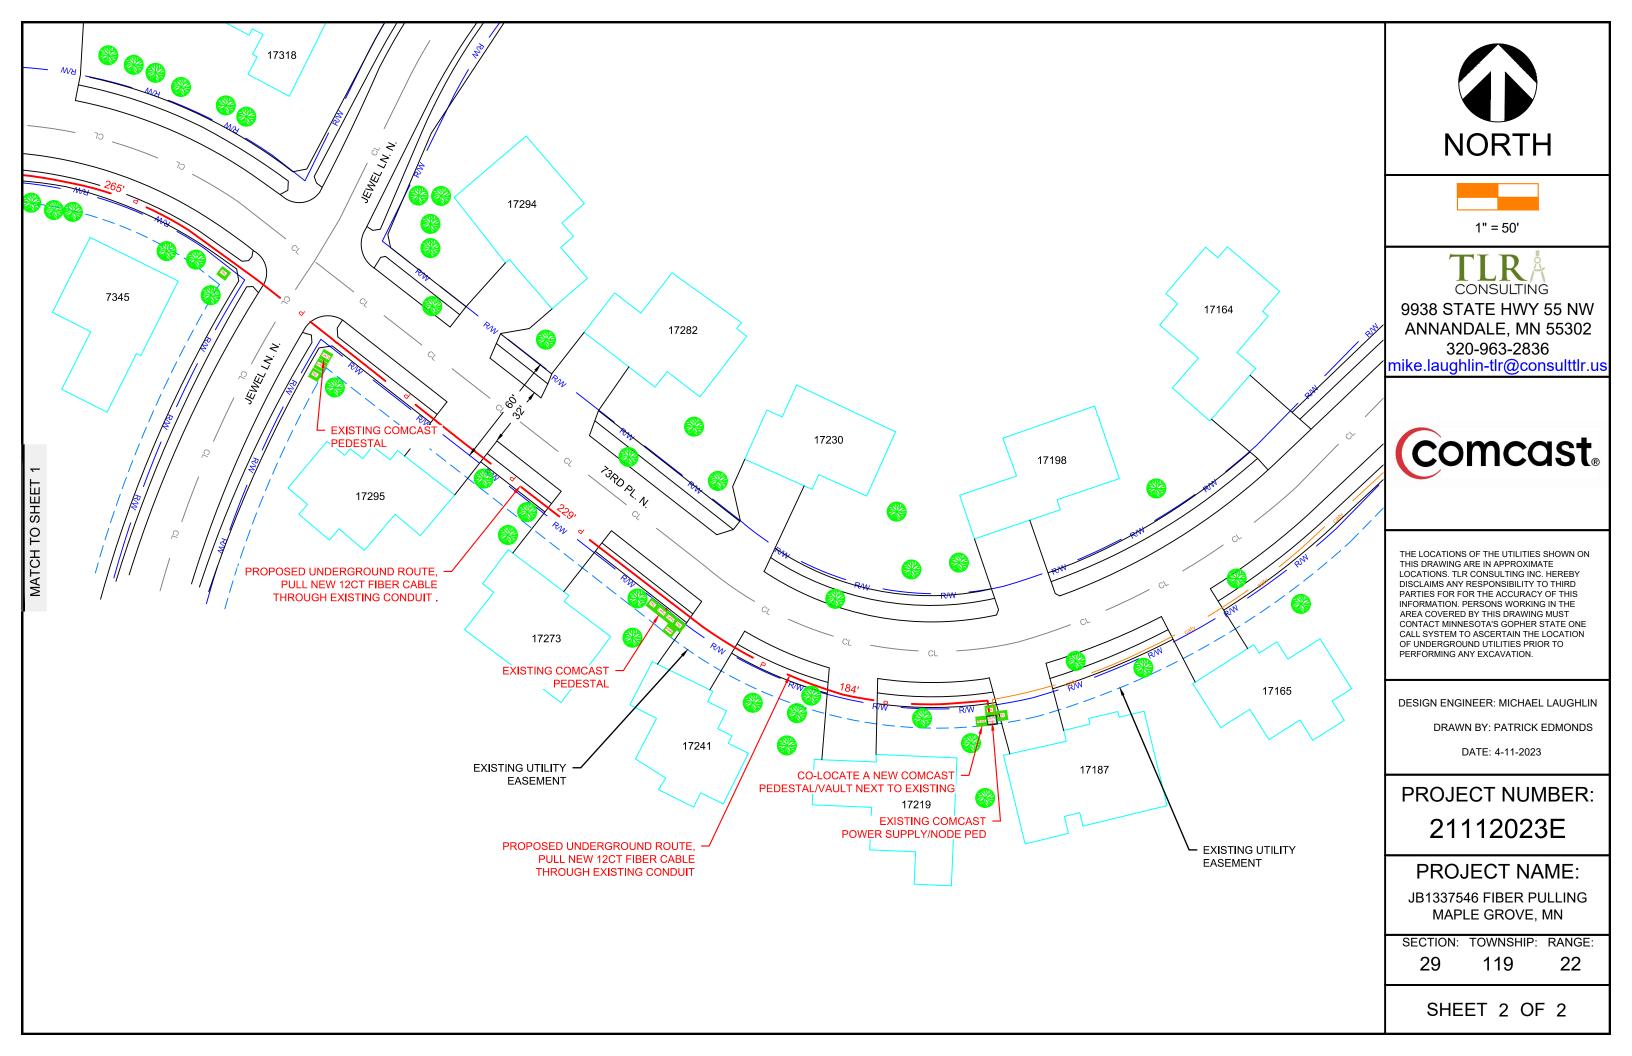

## **JB1337546 FIBER PULLING MAPLE GROVE, MN**

KEY

| Т GAS E                                 | MP PLAT EASEMENT<br>TELEPHONE<br>GAS MAIN<br>U.G. POWER<br>EXISTING UNDERGROUD<br>EXISTING AERIAL POWER<br>WATER MAIN<br>SANITARY SEWER<br>STORM SEWER<br>STREET LIGHTS<br>EXISTING FIBER<br>PROPOSED ROUTE<br>EDGE OF PAVEMENT<br>CENTEEP INF |
|-----------------------------------------|------------------------------------------------------------------------------------------------------------------------------------------------------------------------------------------------------------------------------------------------|
| LT                                      | STREET LIGHTS                                                                                                                                                                                                                                  |
|                                         | of a an in a content                                                                                                                                                                                                                           |
| LT                                      | STREET LIGHTS                                                                                                                                                                                                                                  |
| — FO —                                  | EXISTING FIBER                                                                                                                                                                                                                                 |
| — р —                                   | PROPOSED ROUTE                                                                                                                                                                                                                                 |
|                                         | EDGE OF PAVEMENT                                                                                                                                                                                                                               |
| CL                                      | CENTERLINE                                                                                                                                                                                                                                     |
| —— R/W ——                               | RIGHT OF WAY                                                                                                                                                                                                                                   |
| x                                       | EXISTING FENCE                                                                                                                                                                                                                                 |
| +++++++++++++++++++++++++++++++++++++++ | RAILROAD TRACK                                                                                                                                                                                                                                 |
| 0                                       | GUARDRAIL                                                                                                                                                                                                                                      |
|                                         | UTILITY EASEMENT                                                                                                                                                                                                                               |
|                                         | RETAINING WALL                                                                                                                                                                                                                                 |
|                                         | LANDSCAPE                                                                                                                                                                                                                                      |
|                                         | POND                                                                                                                                                                                                                                           |
|                                         | BUILDING                                                                                                                                                                                                                                       |