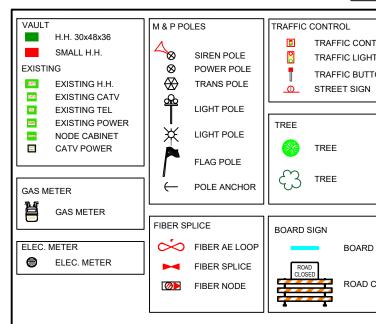

## LEGEND

|        | RXR       | CROSSING SIGN     | MAN | HOLE        |                |
|--------|-----------|-------------------|-----|-------------|----------------|
| TROL   | ••        | RxR SIGNAL        |     | ) м/        | ANHOLE         |
| т      | U         |                   |     | BA          | SIN            |
| FON    | $\otimes$ | RxR CROSSING SIGN |     | RC          | OUND BASIN     |
|        | 0         |                   | 0   | ð Fif       | RE HYDRANT     |
| ][     |           | RxR CROSSING GATE | E   | FIE         | BER MARKER     |
|        |           |                   |     | GA          | AS MARKER      |
|        | OBJE      | CTS               |     | ) si        | GNAL M.H.      |
|        |           | CURB STOP         |     | ) те        | ELEPHONE M.H.  |
|        | 9         | PARKING METER     |     | ) st        | EAM M.H.       |
|        | BUS STOP  | BUS STOP          |     | ) EL        | ECTRICAL M.H.  |
|        | <b>T</b>  | TRASH             | 6   | <b>)</b> GA | AS M.H.        |
|        | -         |                   |     | ) w.        | ATER M.H.      |
| SIGN   |           | BENCH             |     | ) SA        | N SEWER M.H.   |
| 0      | IJ        | STAKE             |     | ) sт        | ORM M.H.       |
| CLOSED | US        | DROP MAIL BOX     | 6   | ) PL        | IBLIC LIGHTING |
|        |           |                   |     | G/          | AS VALVE       |
|        | æ         | MAIL BOX          |     | W           | ATER VALVE     |
| L      |           |                   |     | <           | CULVERT        |