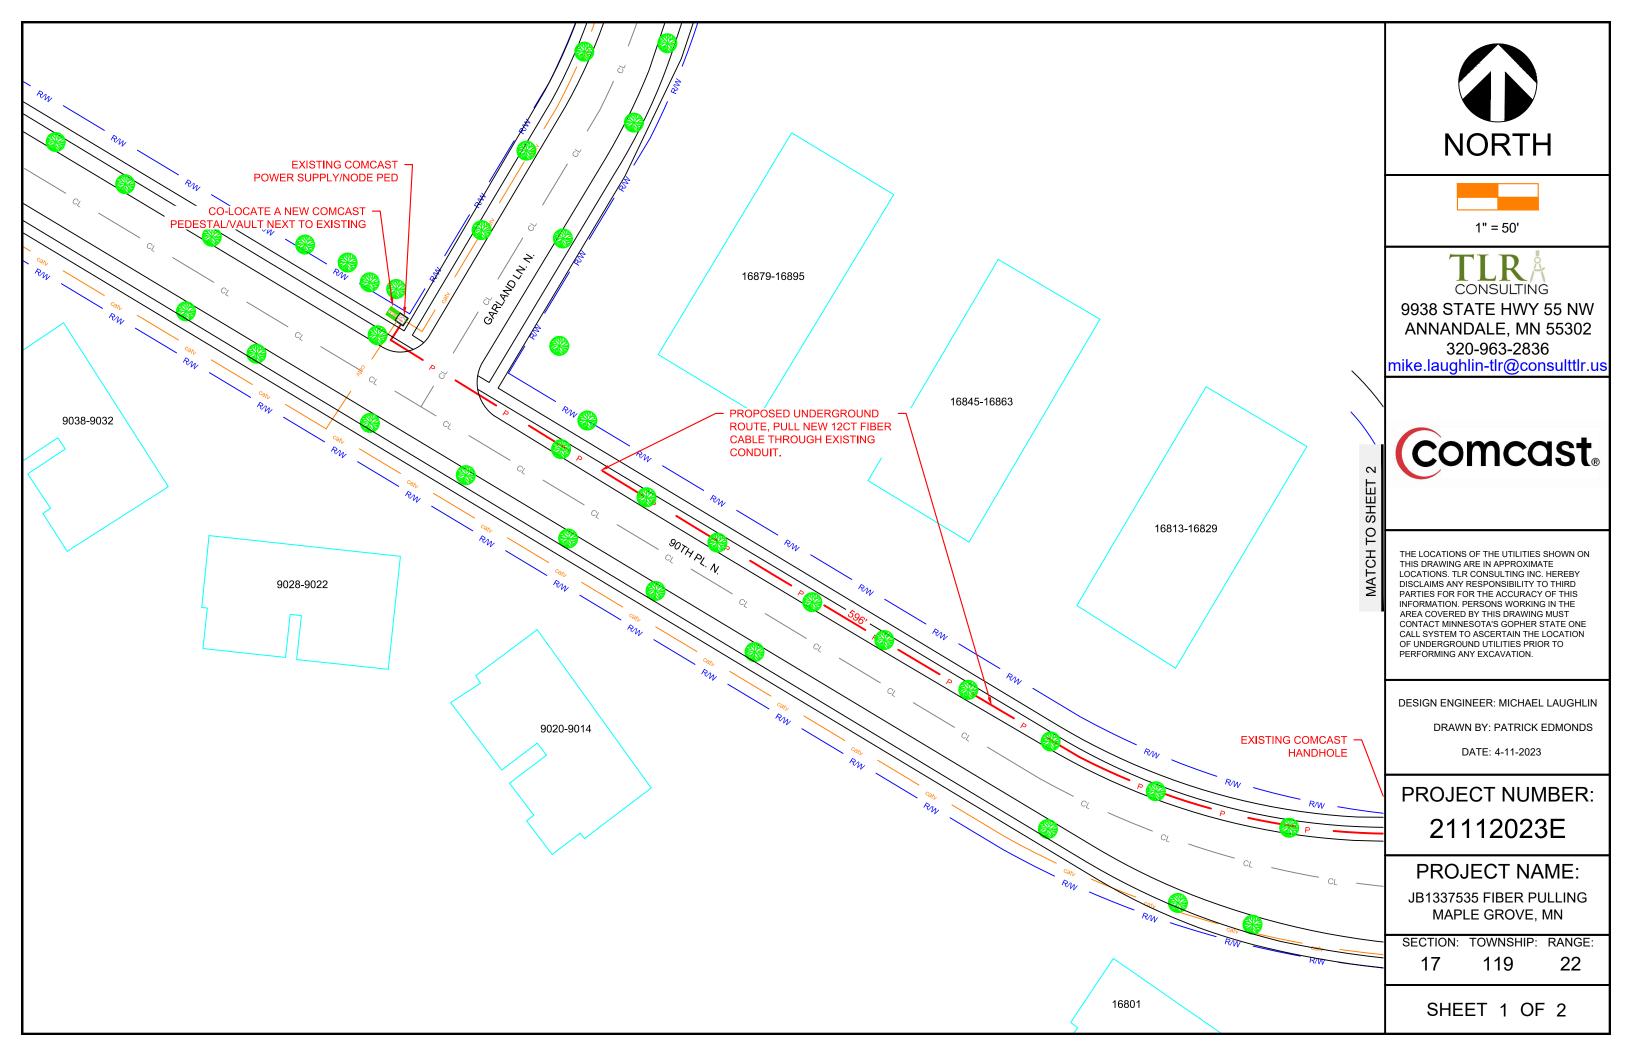

9938 STATE HWY 55 NW ANNANDALE, MN 55302 320-963-2836

mike.laughlin-tlr@consulttlr.us



# JB1337535 FIBER PULLING MAPLE GROVE, MN

## **KEY**

#### MP PLAT EASEMENT **TELEPHONE** GAS MAIN U.G. POWER EXISTING UNDERGROUD **EXISTING AERIAL POWER** WATER MAIN SANITARY SEWER STORM SEWER STREET LIGHTS **EXISTING FIBER** PROPOSED ROUTE **EDGE OF PAVEMENT** --- CENTERLINE - RIGHT OF WAY **EXISTING FENCE** +++++++++++++ RAILROAD TRACK ---- GUARDRAIL UTILITY EASEMENT LANDSCAPE **POND** BUILDING

## **LEGEND**

FOSW = FRONT OF SIDE-WALK
BOC = BACK OF CURB
EOP = EDGE OF PAVEMENT
ORWL = OFF ROAD WHITE LINE
EOGR = EDGE OF GRAVEL ROAD
BPW = BACK OF WALL
BOSW = BACK OF SIDE-WALK

### **LEGEND**