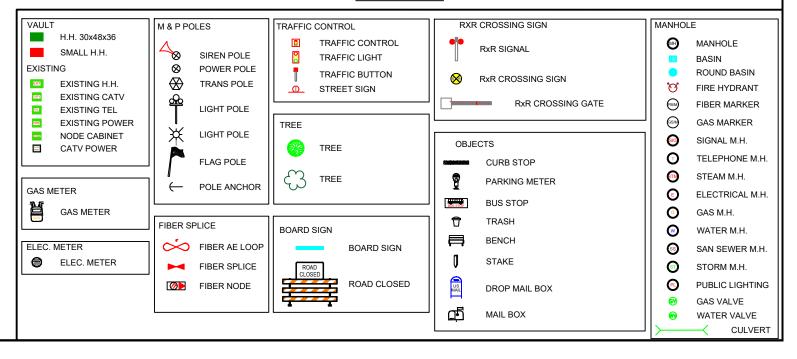

## **KEY**

#### MP PLAT EASEMENT **TELEPHONE** GAS MAIN U.G. POWER EXISTING UNDERGROUD **EXISTING AERIAL POWER** WATER MAIN SANITARY SEWER STORM SEWER STREET LIGHTS **EXISTING FIBER** PROPOSED ROUTE **EDGE OF PAVEMENT** --- CENTERLINE - RIGHT OF WAY **EXISTING FENCE** +++++++++++++ RAILROAD TRACK ---- GUARDRAIL UTILITY EASEMENT LANDSCAPE **POND** BUILDING

## **LEGEND**

FOSW = FRONT OF SIDE-WALK
BOC = BACK OF CURB
EOP = EDGE OF PAVEMENT
ORWL = OFF ROAD WHITE LINE
EOGR = EDGE OF GRAVEL ROAD
BPW = BACK OF WALL
BOSW = BACK OF SIDE-WALK

### **LEGEND**