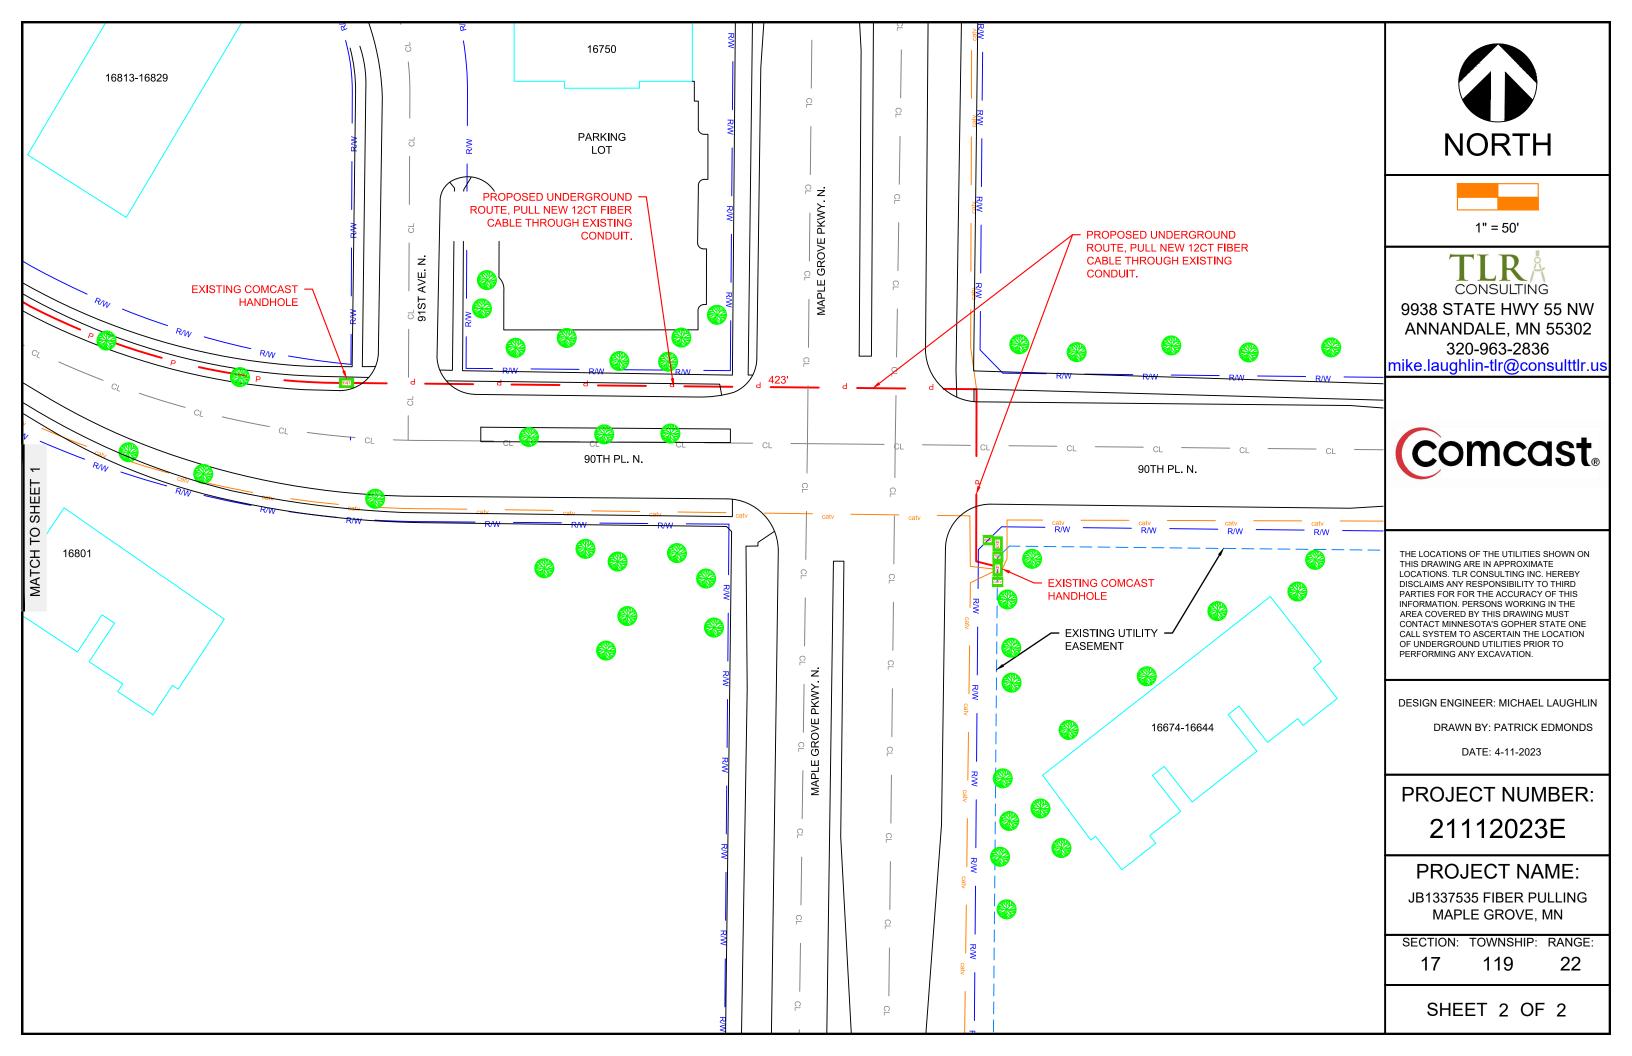

9938 STATE HWY 55 NW ANNANDALE, MN 55302 320-963-2836

mike.laughlin-tlr@consulttlr.us



# JB1337535 FIBER PULLING MAPLE GROVE, MN

## **KEY**

#### MP PLAT EASEMENT **TELEPHONE** GAS MAIN U.G. POWER EXISTING UNDERGROUD **EXISTING AERIAL POWER** WATER MAIN SANITARY SEWER STORM SEWER STREET LIGHTS **EXISTING FIBER** PROPOSED ROUTE **EDGE OF PAVEMENT** --- CENTERLINE - RIGHT OF WAY **EXISTING FENCE** +++++++++++++ RAILROAD TRACK ---- GUARDRAIL UTILITY EASEMENT LANDSCAPE **POND** BUILDING

## **LEGEND**

FOSW = FRONT OF SIDE-WALK
BOC = BACK OF CURB
EOP = EDGE OF PAVEMENT
ORWL = OFF ROAD WHITE LINE
EOGR = EDGE OF GRAVEL ROAD
BPW = BACK OF WALL
BOSW = BACK OF SIDE-WALK

### **LEGEND**