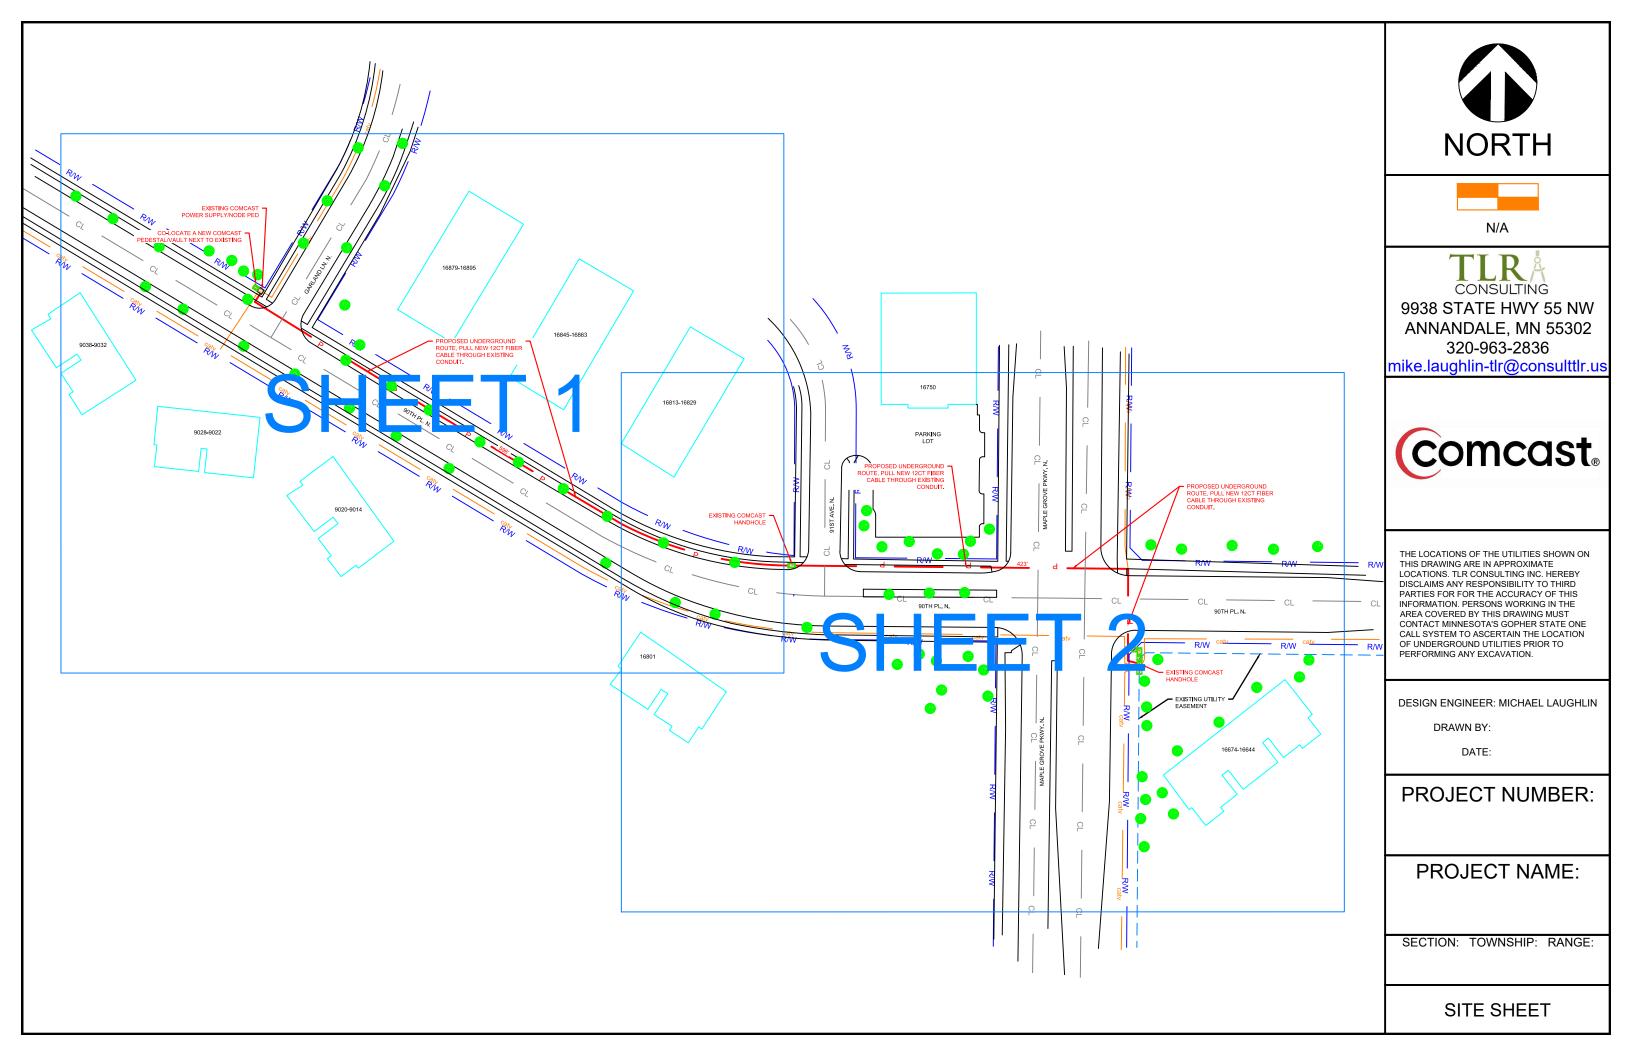

9938 STATE HWY 55 NW ANNANDALE, MN 55302 320-963-2836

mike.laughlin-tlr@consulttlr.us



# JB1337535 FIBER PULLING MAPLE GROVE, MN

## **KEY**

#### MP PLAT EASEMENT **TELEPHONE** GAS MAIN U.G. POWER EXISTING UNDERGROUD **EXISTING AERIAL POWER** WATER MAIN SANITARY SEWER STORM SEWER STREET LIGHTS **EXISTING FIBER** PROPOSED ROUTE **EDGE OF PAVEMENT** --- CENTERLINE - RIGHT OF WAY **EXISTING FENCE** +++++++++++++ RAILROAD TRACK ---- GUARDRAIL UTILITY EASEMENT LANDSCAPE **POND** BUILDING

## **LEGEND**

FOSW = FRONT OF SIDE-WALK
BOC = BACK OF CURB
EOP = EDGE OF PAVEMENT
ORWL = OFF ROAD WHITE LINE
EOGR = EDGE OF GRAVEL ROAD
BPW = BACK OF WALL
BOSW = BACK OF SIDE-WALK

### **LEGEND**