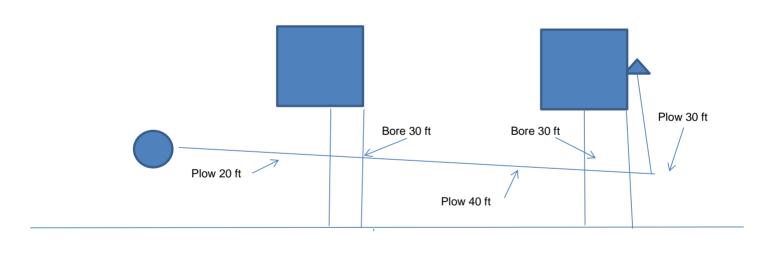

| Century <b>Link</b> ™     | CMS#                       |                    |           | CMS#       |        | 17022656 Permit |              |   |
|---------------------------|----------------------------|--------------------|-----------|------------|--------|-----------------|--------------|---|
|                           | Century <b>Link Consta</b> | nt Job Order/M     | aintenanc | e Work /   | Autho  | rization        |              |   |
| Company                   | T866 Exchange              | 579 Osseo          |           |            |        | Service Order#  | 1421602682   | 2 |
| Work Activity             | <b>Drop-Buried Copper</b>  |                    |           | Capital    | Х      | Maintena        | nce          |   |
| Customer Name             | Steve Scherer              |                    |           |            |        | Phone#          | 763-315-1429 |   |
| Address                   | 8273 ARROWWOOD LN          | N                  |           |            | One C  | all Ticket#     |              |   |
| Location/Directions       | Maple Grove, MN            |                    |           |            |        |                 |              |   |
| Description of Work or S  | Special Instructions       | Plow 150 ft from P | ed to Nid |            |        |                 |              |   |
|                           |                            |                    |           |            |        |                 |              |   |
| DOR/TOG                   | Yes No x Permit:           | Yes No x B         | ore: Yes  | x No       |        | CBR#            |              |   |
| Employee Name             | :                          |                    | Em        | nployee Co | ntact# | 612-4303        | 3133         |   |
| Sketch                    | Material/                  | Labor Units        | Es        | t Actual   |        | Placed          | by           |   |
| (Include Line & Pedestal) | Description                | Notes              | Qty       | y. Qty     |        | (Foreman/Cre    | w Name)      |   |
| Line                      |                            |                    |           |            |        |                 |              | Ī |
| Ped#                      |                            |                    |           |            |        |                 |              |   |
| Parish/County             |                            |                    |           |            |        |                 |              | Ī |
| Hennipen                  |                            |                    |           |            |        |                 |              |   |
| Township:                 |                            |                    |           |            |        |                 |              |   |
| Section                   |                            |                    |           |            |        |                 |              | Ī |
| Range                     |                            |                    |           |            |        |                 |              |   |
| GPS Reading               |                            |                    |           |            |        |                 |              | Ī |
|                           |                            |                    |           |            |        |                 |              |   |
| Nearest cross st.         |                            |                    | F         | Plat Page  |        | Map#            |              |   |
| Damaged facility #        | 8273 ONT                   |                    |           |            |        |                 | l            |   |
| SKETCH                    |                            | •                  |           |            | -      | Tax Code        | -N -         |   |
|                           |                            |                    |           |            |        |                 | 1            |   |