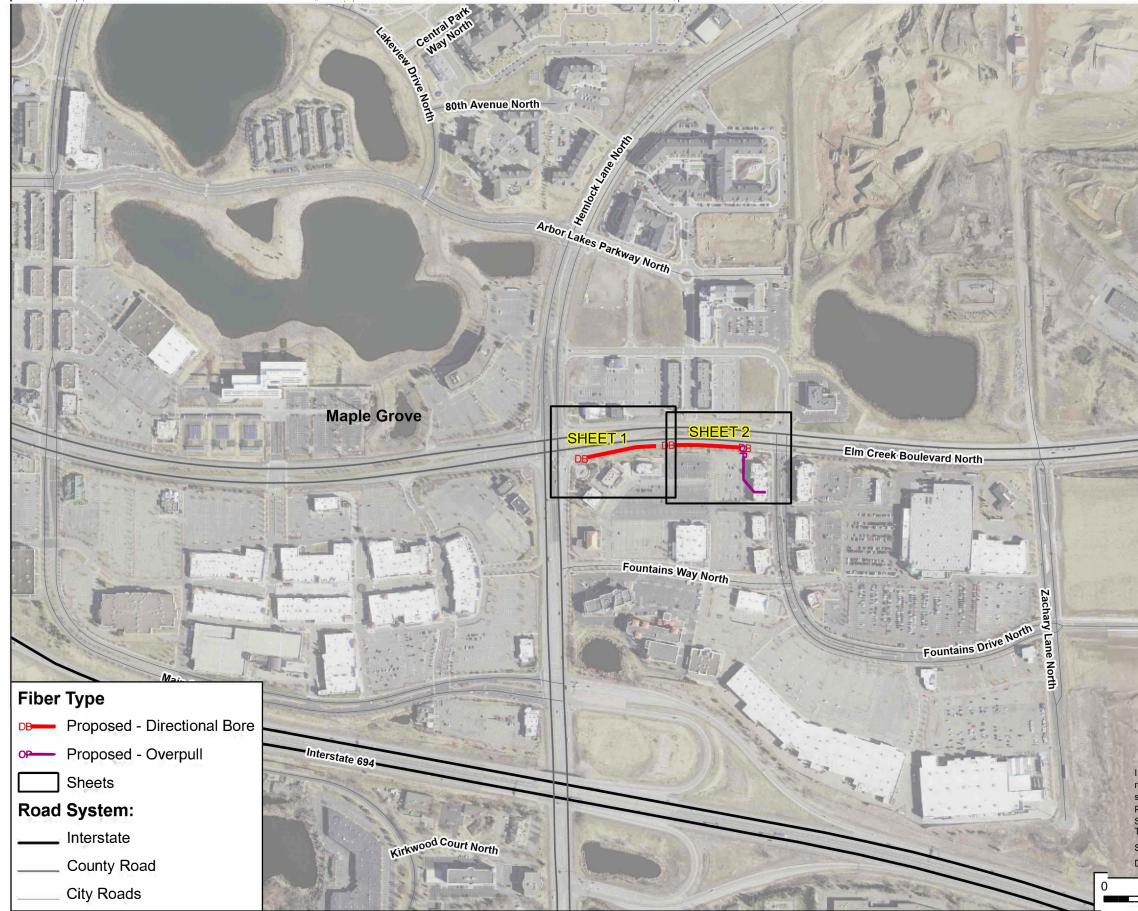

## **CITY OF MAPLE GROVE ROW PERMIT MAPLE GROVE, MINNESOTA**

PERMIT1810BRWH.19\_MPLG: LOCATED AT INTERSECTION OF HEMLOCK LANE N. AND ELM CREEK N. BOULEVARD, PROCEEDING EAST ON ELM CREEK N. BOULEVARD TO NEAR INTERSECTION WITH FOUNTAIN DRIVE N.

## LOCATION MAP

| Ac mill lotter                                                                                                  | N | МС                                                                                                  |                         |                         |
|-----------------------------------------------------------------------------------------------------------------|---|-----------------------------------------------------------------------------------------------------|-------------------------|-------------------------|
| - AR                                                                                                            |   | PROJECT: 1810BRW                                                                                    | 1.19_                   | MPLG _                  |
| THE                                                                                                             |   | MAPLE GROVE                                                                                         | , MN                    |                         |
|                                                                                                                 |   | CLARIFICATION NO.                                                                                   | QUA                     | ANTITY                  |
|                                                                                                                 |   | C100<br>C110                                                                                        |                         |                         |
| Kar too                                                                                                         |   | C120                                                                                                |                         | 3                       |
| and the second of the                                                                                           |   | C200<br>C300                                                                                        |                         |                         |
| - The The Arm                                                                                                   |   | AER 864                                                                                             |                         |                         |
| A - A - A - A - A - A - A - A - A - A -                                                                         |   | AER 432<br>UG 864                                                                                   |                         |                         |
| A A A A A A A A A A A A A A A A A A A                                                                           |   | UG 432                                                                                              |                         |                         |
| 2 marsha & X                                                                                                    |   | UG 288<br>UG 144                                                                                    |                         |                         |
| The state of the second                                                                                         |   | UG 96                                                                                               |                         | 1                       |
| The stand of the stand                                                                                          |   | UG 72<br>UG 48                                                                                      |                         | 3                       |
| No. 1 Kong                                                                                                      |   | OVERPULL                                                                                            |                         |                         |
| Con the set                                                                                                     |   | 2" HDPE = C100                                                                                      | -                       |                         |
| and the second                                                                                                  |   | HH (24"x36"x24")<br>HH (30"x60"x"30")                                                               | -                       |                         |
| In a strand                                                                                                     |   | WARNING SIGN                                                                                        |                         | 1                       |
| and the second                                                                                                  |   | ANCHOR, GUY                                                                                         |                         |                         |
| and the states of the second                                                                                    |   | SPLICE CLOSURE                                                                                      | -                       | -                       |
| and the second second                                                                                           |   | 1, FUSION SPLICE                                                                                    |                         |                         |
| A CARLER OF THE OWNER                                                                                           |   | FDH                                                                                                 |                         | 3                       |
| AND MARKEN                                                                                                      |   | MST<br>MST LENGTH                                                                                   |                         |                         |
| Satisfies Strategies and                                                                                        |   |                                                                                                     | -                       | -                       |
| Areas Alles and a second se |   | metro<br>SION SRVI CES,LLC                                                                          | Ш                       |                         |
|                                                                                                                 |   | Ietro<br>ION SRVI CES, LI                                                                           | FIBER OPTIC CABLE ROUTE |                         |
| The second s  |   | ל ס                                                                                                 | L M                     | 10                      |
|                                                                                                                 |   | Ru SV                                                                                               | Ш                       | ₽                       |
|                                                                                                                 |   | ST SE                                                                                               | AB                      | Σ                       |
|                                                                                                                 |   |                                                                                                     |                         | 10                      |
|                                                                                                                 |   | SION CON                                                                                            | Ĕ                       | <u>Ч .19 М</u> Р        |
| at the second second                                                                                            |   | MCI                                                                                                 | B                       | Υ                       |
|                                                                                                                 |   | MC<br>ESS TRANSMI<br>IN<br>UTSIDE PLAN                                                              | R                       | 1810BRWH                |
| Carlin Contraction of Contraction                                                                               |   | A A                                                                                                 | B                       | B                       |
|                                                                                                                 |   | L R G                                                                                               |                         | 81                      |
| the local day is a second s |   | SS SS                                                                                               | ш                       | -                       |
| A CONTRACTOR OF THE OWNER OF THE  |   | 6 Ü                                                                                                 | LTLE                    |                         |
|                                                                                                                 |   | A CCESS TRANSMIS                                                                                    |                         |                         |
| and the second second second                                                                                    |   | DAT E: 9/21/2022                                                                                    |                         |                         |
| A A A A A A A A A A A A A A A A A A A                                                                           |   | ENGINEER: KLJ                                                                                       |                         | 3                       |
|                                                                                                                 |   | DRAWN BY: K. ZAVORA                                                                                 |                         |                         |
| March 1997 E. C. Saver                                                                                          |   | REVISION                                                                                            | _                       |                         |
| hereby certify that this plan, specification, or                                                                |   | DATE: DESCRIPTIO                                                                                    |                         | INITIAL                 |
| report was prepared by me or under my direct supervision and that I am a duly Licensed                          |   |                                                                                                     | (IDED D)                | CONTRACT                |
| Professional Engineer under the laws of the                                                                     |   | EXCEPT AS MAY BE OTHERWISE PROV<br>THESE DRAWINGS AND SPECIFICATI<br>THE PROPERTY OF MCI COMMUNICAT | ONS SHAL                | LL REMAIN<br>VICES, INC |
| State of Minnesota.<br>TRAVIS JOHN JONES                                                                        |   | BOTH BEING ISSUED IN STRICT CON<br>NOT BE REPRODUCED, COPIED, OR US<br>WITHOUT SPECIFIC WRITTEN     | FIDENCE A               | AND SHALL<br>NY PURPOSE |
| Signature: Training Oroga                                                                                       |   | SCALE                                                                                               | . 0491001               |                         |
| Date: 10/03/2022 License # 54688                                                                                |   | HORIZONTAL: 1:6,                                                                                    | 000                     |                         |
| 250 500 1,000<br>Feet                                                                                           |   | VERTICAL: 1:6,000                                                                                   |                         | 9                       |
| Feet                                                                                                            |   | MP TO MI                                                                                            | 2                       | 8                       |
|                                                                                                                 |   | SHEET 1 O                                                                                           | F                       | 1                       |
|                                                                                                                 |   |                                                                                                     | -                       | -                       |