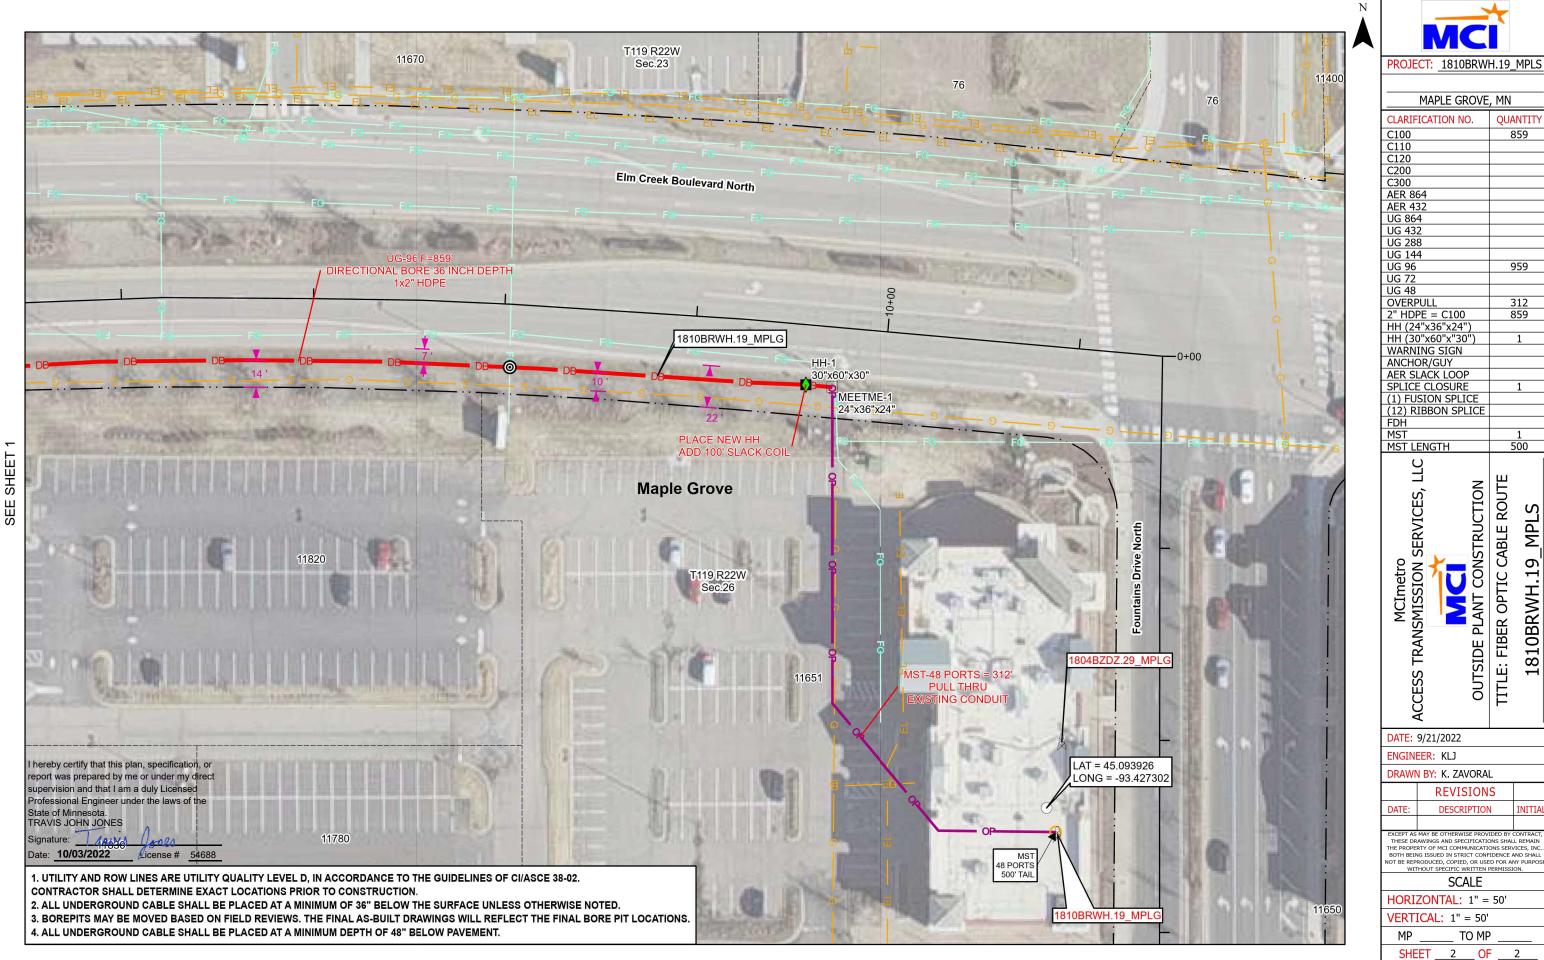

## **CITY OF MAPLE GROVE ROW PERMIT MAPLE GROVE, MINNESOTA**

PERMIT1810BRWH.19\_MPLG: LOCATED AT INTERSECTION OF HEMLOCK LANE N. AND ELM CREEK N. BOULEVARD, PROCEEDING EAST ON ELM CREEK N. BOULEVARD TO NEAR INTERSECTION WITH FOUNTAIN DRIVE N.

## Legend

| DB DB                                                                                                                                                                                                                                                                                                  | DIRECT BURIED HDPE - NEW                                                                   |            | HANDHOLE - NEW         |                                          |
|--------------------------------------------------------------------------------------------------------------------------------------------------------------------------------------------------------------------------------------------------------------------------------------------------------|--------------------------------------------------------------------------------------------|------------|------------------------|------------------------------------------|
| EX EX                                                                                                                                                                                                                                                                                                  | <ul> <li>DIRECT BURIED HDPE - EXISTING / PLANNED MCI</li> </ul>                            |            | HANDHOLE - EXISTING    |                                          |
| EX EX                                                                                                                                                                                                                                                                                                  | AERIAL CABLE - EXISTING / PLANNED MCI FIBER                                                |            | MAN HOLE               |                                          |
| 0P                                                                                                                                                                                                                                                                                                     | OVERPULL FIBER                                                                             | $\infty$   | SLACK LOOP             |                                          |
| PA PA                                                                                                                                                                                                                                                                                                  | PROPOSED - AERIAL                                                                          | Ŕ          | FIRE HYDRANT           |                                          |
|                                                                                                                                                                                                                                                                                                        |                                                                                            | $\otimes$  | POWER POLE             |                                          |
| ·R/WR/WR/W                                                                                                                                                                                                                                                                                             | - RIGHT OF WAY                                                                             | <b>♦</b>   | SPLICE CLOSURE - NEW   |                                          |
|                                                                                                                                                                                                                                                                                                        | - SECTION LINE                                                                             | $\diamond$ | SPLICE CLOSURE - EXIST |                                          |
|                                                                                                                                                                                                                                                                                                        | – PARCEL LINE                                                                              | •          | WARNING SIGN           |                                          |
|                                                                                                                                                                                                                                                                                                        | - CITY BOUNDARY LINE                                                                       | •          | BORE HOLE              |                                          |
|                                                                                                                                                                                                                                                                                                        | COUNTY OR STATE BOUNDARY LINE                                                              | 0          | UTILITY POT HOLE       |                                          |
| ss — ss — ss —                                                                                                                                                                                                                                                                                         | SANITARY SEWER LINE                                                                        | ++         | STORMWATER INLET       |                                          |
| ·STM STM STM STM STM STM STM STM                                                                                                                                                                                                                                                                       | - STORM SEWER LINE                                                                         | $\bowtie$  | GAS VALVE              |                                          |
| w w w                                                                                                                                                                                                                                                                                                  | - WATER LINE                                                                               | X          | WATER VALVE            |                                          |
| G G G                                                                                                                                                                                                                                                                                                  | - GAS                                                                                      | M          | SANITARY MANHOLE       |                                          |
| FO                                                                                                                                                                                                                                                                                                     | FIBER OPTIC                                                                                | M          | STORM MANHOLE          |                                          |
| EL EL EL                                                                                                                                                                                                                                                                                               | POWER                                                                                      | *          | HUB                    |                                          |
| SL SL SL                                                                                                                                                                                                                                                                                               | STREET LIGHTS                                                                              | Å          | TOWER                  |                                          |
| ·ELC ELC ELC                                                                                                                                                                                                                                                                                           | EMPTY LIGHT CONDUIT                                                                        |            | FLOODPLAINS            |                                          |
| DE DE                                                                                                                                                                                                                                                                                                  | DISTRICT ENERGY                                                                            |            | DNR WETLANDS           |                                          |
|                                                                                                                                                                                                                                                                                                        | MnDOT ROW                                                                                  |            |                        |                                          |
|                                                                                                                                                                                                                                                                                                        | - RAILROAD                                                                                 |            |                        |                                          |
| >                                                                                                                                                                                                                                                                                                      | CULVERT / DRAINAGE                                                                         |            |                        |                                          |
|                                                                                                                                                                                                                                                                                                        | SWPP                                                                                       |            |                        | l here<br>report<br>super                |
| 1. UTILITY AND ROW LINES ARE APPROXIMATE. CONTRACTOR SHALL DETERMINE E<br>2. ALL UNDERGROUND CABLE SHALL BE PLACED AT A MINIMUM DEPTH OF 36" BEL<br>3. BORE PITS MAY BE MOVED BASED ON FIELD REVIEWS. THE FINAL AS-BUILT DRA<br>4. ALL UNDERGROUND CABLE SHALL BE PLACED AT A MINIMUM DEPTH OF 48" BEL | OW THE SURFACE UNLESS OTHERWISE NOTED.<br>WINGS WILL REFLECT THE FINAL BORE PIT LOCATIONS. |            |                        | Profe<br>State<br>TRAV<br>Signa<br>Date: |