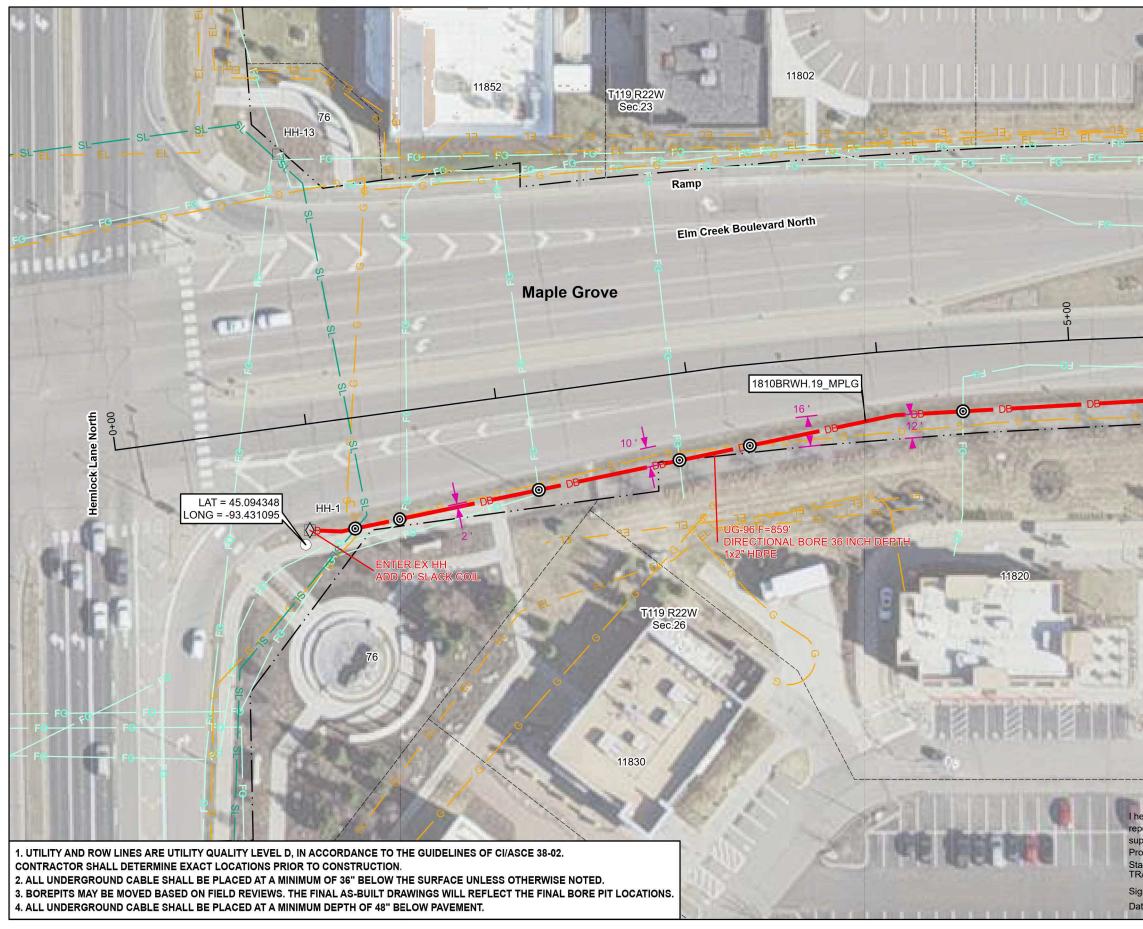

## **CITY OF MAPLE GROVE ROW PERMIT MAPLE GROVE, MINNESOTA**

PERMIT1810BRWH.19\_MPLG: LOCATED AT INTERSECTION OF HEMLOCK LANE N. AND ELM CREEK N. BOULEVARD, PROCEEDING EAST ON ELM CREEK N. BOULEVARD TO NEAR INTERSECTION WITH FOUNTAIN DRIVE N.

## Legend

| DB DB                                                                                                                                                                                                                                                                                                  | DIRECT BURIED HDPE - NEW                                                                   |            | HANDHOLE - NEW         |                                          |
|--------------------------------------------------------------------------------------------------------------------------------------------------------------------------------------------------------------------------------------------------------------------------------------------------------|--------------------------------------------------------------------------------------------|------------|------------------------|------------------------------------------|
| EX EX                                                                                                                                                                                                                                                                                                  | <ul> <li>DIRECT BURIED HDPE - EXISTING / PLANNED MCI</li> </ul>                            |            | HANDHOLE - EXISTING    |                                          |
| EX EX                                                                                                                                                                                                                                                                                                  | AERIAL CABLE - EXISTING / PLANNED MCI FIBER                                                |            | MAN HOLE               |                                          |
| 0P                                                                                                                                                                                                                                                                                                     | OVERPULL FIBER                                                                             | $\infty$   | SLACK LOOP             |                                          |
| PA PA                                                                                                                                                                                                                                                                                                  | PROPOSED - AERIAL                                                                          | Ŕ          | FIRE HYDRANT           |                                          |
|                                                                                                                                                                                                                                                                                                        |                                                                                            | $\otimes$  | POWER POLE             |                                          |
| ·R/WR/WR/W                                                                                                                                                                                                                                                                                             | - RIGHT OF WAY                                                                             | <b>♦</b>   | SPLICE CLOSURE - NEW   |                                          |
|                                                                                                                                                                                                                                                                                                        | - SECTION LINE                                                                             | $\diamond$ | SPLICE CLOSURE - EXIST |                                          |
|                                                                                                                                                                                                                                                                                                        | – PARCEL LINE                                                                              | •          | WARNING SIGN           |                                          |
|                                                                                                                                                                                                                                                                                                        | - CITY BOUNDARY LINE                                                                       | •          | BORE HOLE              |                                          |
|                                                                                                                                                                                                                                                                                                        | COUNTY OR STATE BOUNDARY LINE                                                              | 0          | UTILITY POT HOLE       |                                          |
| ss — ss — ss —                                                                                                                                                                                                                                                                                         | SANITARY SEWER LINE                                                                        | ++         | STORMWATER INLET       |                                          |
| ·STM STM STM STM STM STM STM STM                                                                                                                                                                                                                                                                       | - STORM SEWER LINE                                                                         | $\bowtie$  | GAS VALVE              |                                          |
| w w w                                                                                                                                                                                                                                                                                                  | - WATER LINE                                                                               | X          | WATER VALVE            |                                          |
| G G G                                                                                                                                                                                                                                                                                                  | - GAS                                                                                      | M          | SANITARY MANHOLE       |                                          |
| FO                                                                                                                                                                                                                                                                                                     | FIBER OPTIC                                                                                | M          | STORM MANHOLE          |                                          |
| EL EL EL                                                                                                                                                                                                                                                                                               | POWER                                                                                      | *          | HUB                    |                                          |
| SL SL SL                                                                                                                                                                                                                                                                                               | STREET LIGHTS                                                                              | Å          | TOWER                  |                                          |
| ·ELC ELC ELC                                                                                                                                                                                                                                                                                           | EMPTY LIGHT CONDUIT                                                                        |            | FLOODPLAINS            |                                          |
| DE DE                                                                                                                                                                                                                                                                                                  | DISTRICT ENERGY                                                                            |            | DNR WETLANDS           |                                          |
|                                                                                                                                                                                                                                                                                                        | MnDOT ROW                                                                                  |            |                        |                                          |
|                                                                                                                                                                                                                                                                                                        | - RAILROAD                                                                                 |            |                        |                                          |
| >                                                                                                                                                                                                                                                                                                      | CULVERT / DRAINAGE                                                                         |            |                        |                                          |
|                                                                                                                                                                                                                                                                                                        | SWPP                                                                                       |            |                        | l here<br>report<br>super                |
| 1. UTILITY AND ROW LINES ARE APPROXIMATE. CONTRACTOR SHALL DETERMINE E<br>2. ALL UNDERGROUND CABLE SHALL BE PLACED AT A MINIMUM DEPTH OF 36" BEL<br>3. BORE PITS MAY BE MOVED BASED ON FIELD REVIEWS. THE FINAL AS-BUILT DRA<br>4. ALL UNDERGROUND CABLE SHALL BE PLACED AT A MINIMUM DEPTH OF 48" BEL | OW THE SURFACE UNLESS OTHERWISE NOTED.<br>WINGS WILL REFLECT THE FINAL BORE PIT LOCATIONS. |            |                        | Profe<br>State<br>TRAV<br>Signa<br>Date: |