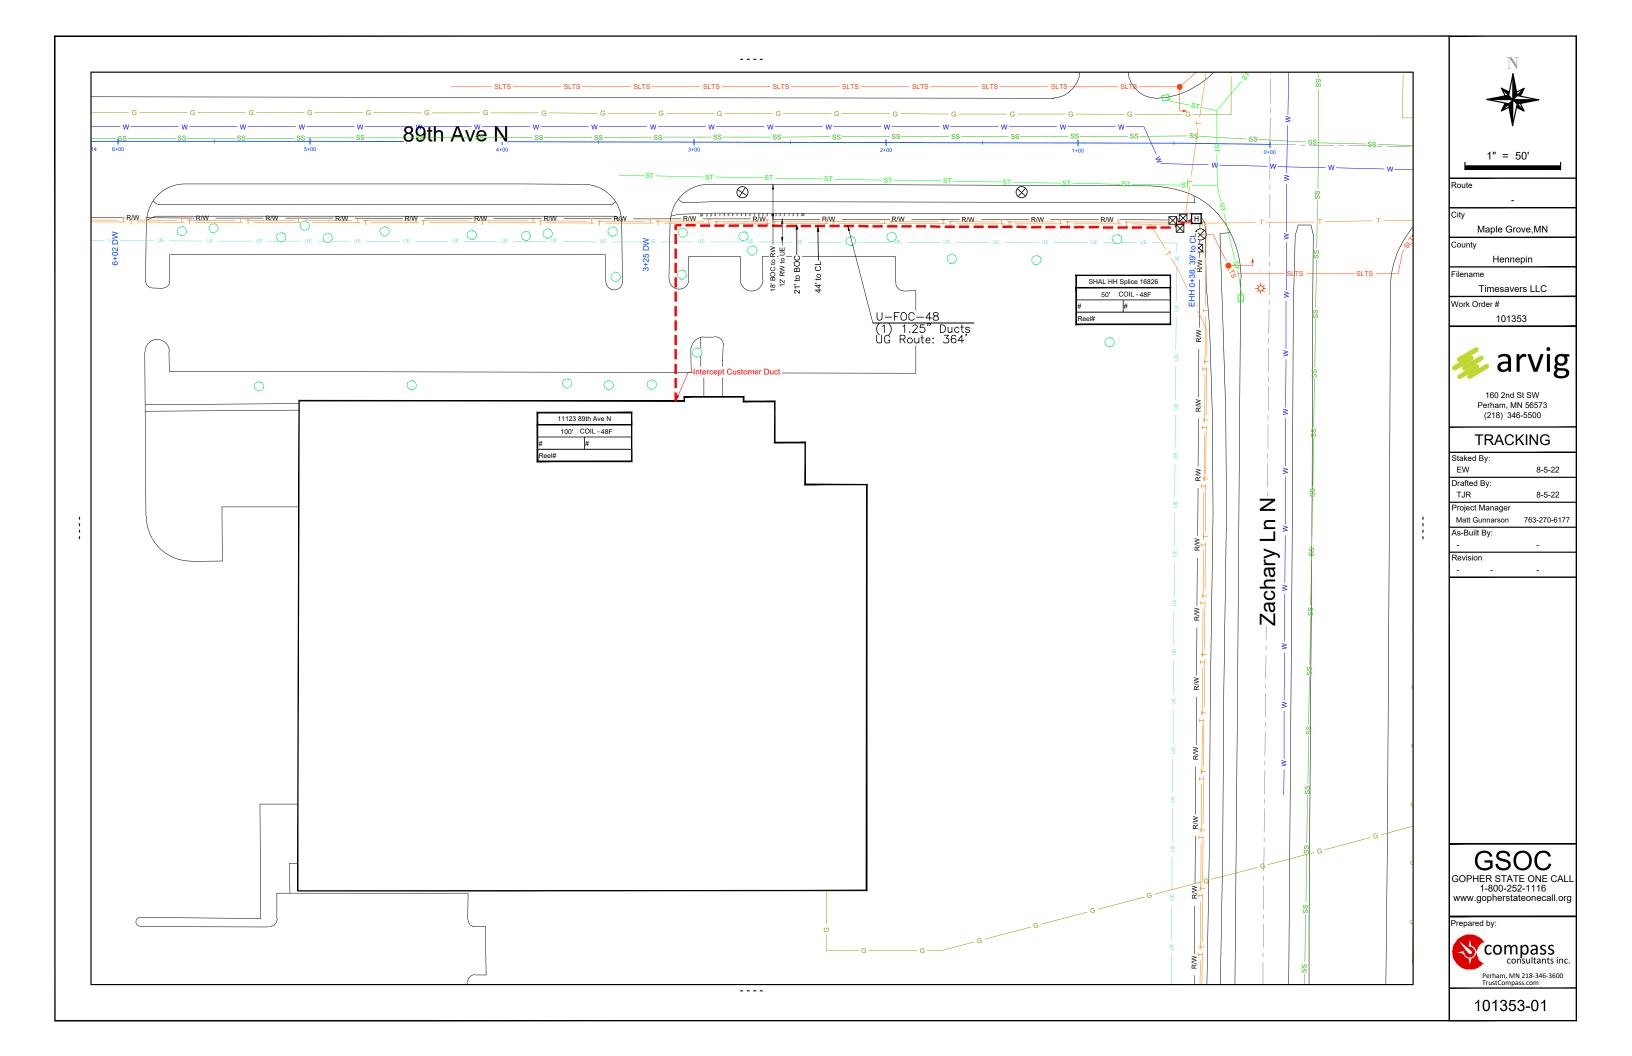

Route

.

Maple Grove,MN

County

Hennepin

ename

Timesavers LLC

Work Order#

101353

160 2nd St SW Perham, MN 56573 (218) 346-5500

### TRACKING

 Staked By:
 8-5-22

 EW
 8-5-22

 Drafted By:
 8-5-22

 TJR
 8-5-22

 Project Manager
 Matt Gunnarson
 763-270-6177

 As-Built By:
 763-270-6177

Revision

GSOC GOPHER STATE ONE CALL 1-800-252-1116 www.gopherstateonecall.org

Prepared by

Tally Sheet

FOR CONSTRUCTION USE ONLY