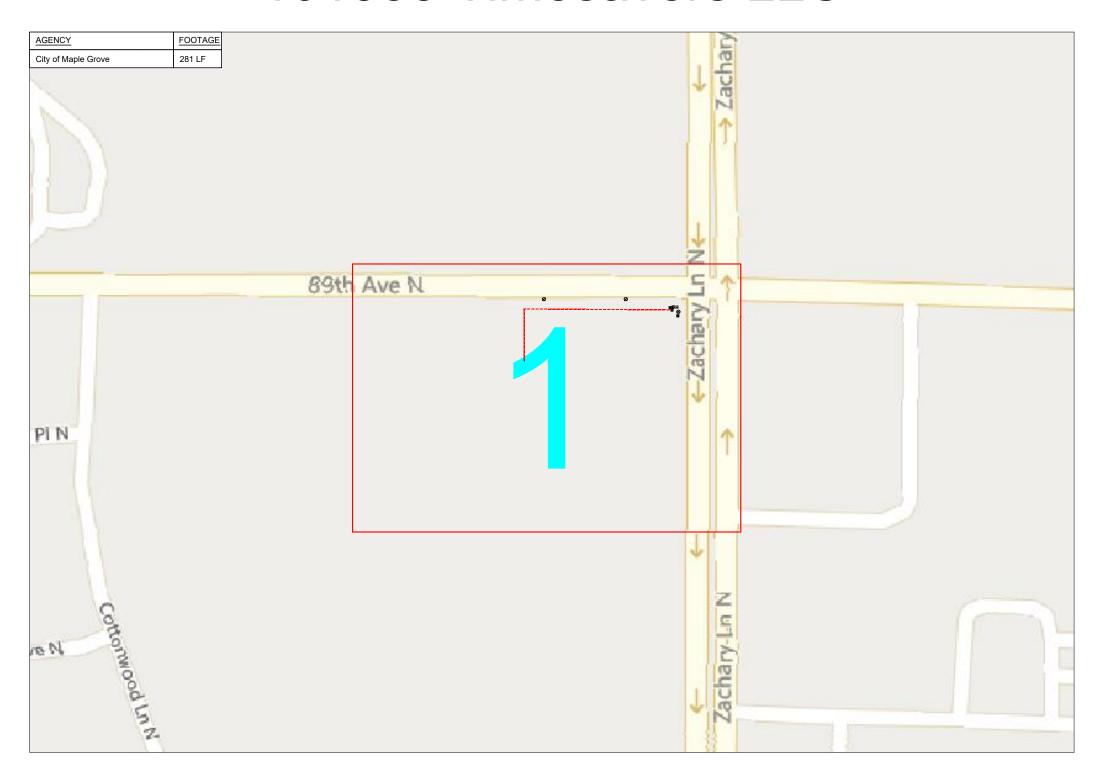

# 101353 Timesavers LLC

11123 89th Ave N

Rout

City

iviapie Grovi

County

Hennepin

iename

Revision

As-Built By:

| Construction Totals  |      |  |  |  |  |  |
|----------------------|------|--|--|--|--|--|
| Route Footage        | 364' |  |  |  |  |  |
| Total Underground    | 364' |  |  |  |  |  |
| Total Aerial         | 0'   |  |  |  |  |  |
| Underground (New)    | 364' |  |  |  |  |  |
| Aerial (New)         | 0'   |  |  |  |  |  |
| Overpull (Ex Duct)   | 0'   |  |  |  |  |  |
| Overlash (Ex Strand) | 0'   |  |  |  |  |  |
| Plow                 | 0'   |  |  |  |  |  |
| Bore                 | 364' |  |  |  |  |  |
| New Vaults           | 0    |  |  |  |  |  |
| New Peds             | 0    |  |  |  |  |  |
|                      |      |  |  |  |  |  |

GSOC GOPHER STATE ONE CAL 1-800-252-1116 www.gopherstateonecall.org

Prepared by:

**OVERVIEW** 

Legend

| Materials  |     |  |  |  |
|------------|-----|--|--|--|
| 48 Fiber   | 514 |  |  |  |
| 1.25" Duct | 364 |  |  |  |