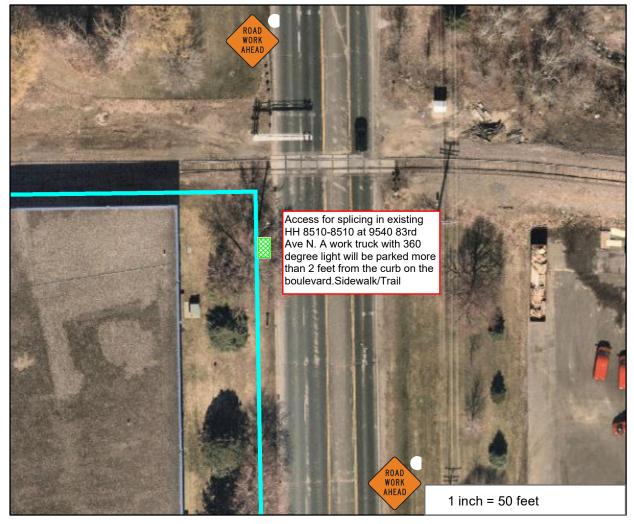

## Hennepin County Property Map

Date: 8/18/2022



PARCEL ID: 2411922110011

OWNER NAME: Michael D Flynn

PARCEL ADDRESS: 9540 83rd Ave N, Maple Grove MN 55369

PARCEL AREA: 5.16 acres, 224,968 sq ft

A-T-B: Torrens

SALE PRICE: \$1,130,000

SALE DATE: 10/1994

SALE CODE: Warranty Deed

ASSESSED 2021, PAYABLE 2022

PROPERTY TYPE: Industrial-Preferred

HOMESTEAD: Non-Homestead MARKET VALUE: \$6,202,900 TAX TOTAL: \$196,863.48

ASSESSED 2022, PAYABLE 2023 PROPERTY TYPE: Industrial HOMESTEAD: Non-Homestead MARKET VALUE: \$6,400,000

## Comments:

This data (i) is furnished 'AS IS' with no representation as to completeness or accuracy; (ii) is furnished with no warranty of any kind; and (iii) is not suitable for legal, engineering or surveying purposes. Hennepin County shall not be liable for any damage, injury or loss resulting from this da