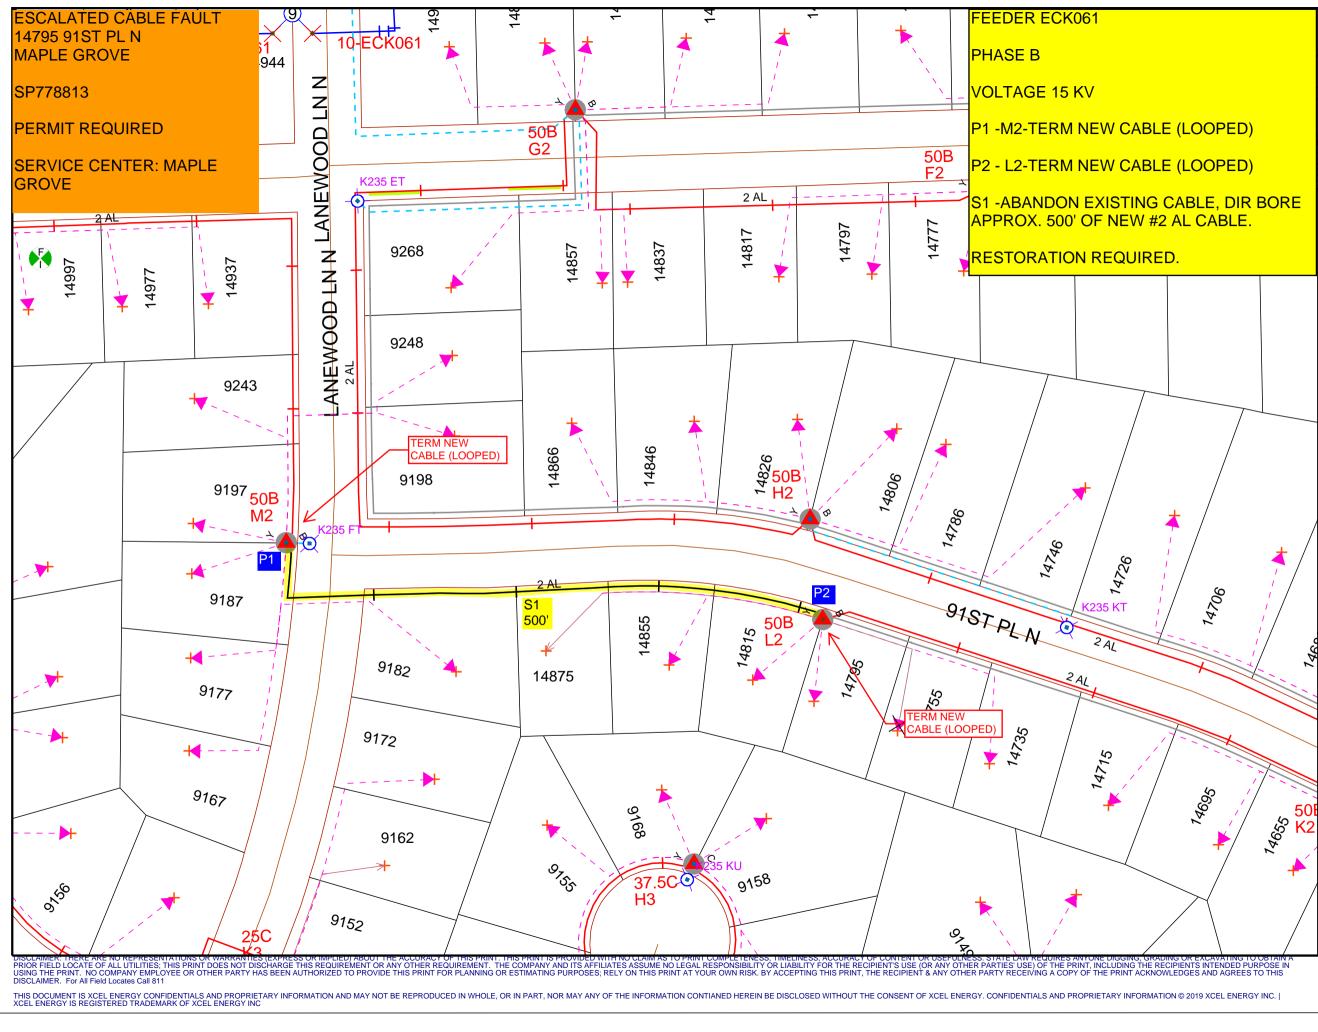

| Work Order Information               |
|--------------------------------------|
| Service Request # :                  |
| Design Number : 000001078473         |
| Designer/Planner ID : w37797         |
| Designer/Planner Name : Holte, Jayme |
| Designer/Planner Ph # : 608-799-3001 |
| Manager Approval :                   |
| Joint Utility                        |
| E: G:                                |
| T: C:                                |
| Design Location                      |
| Division : Maple Grove               |
| County : Hennepin                    |
| City : Maple Grove                   |
| Address :                            |
| T: 119N R: 22W S: 16                 |
| Map # : K52035 Permit :              |
| Electric                             |
| Feeder: ECK061 Voltage: 15 KV        |
| Phase: B PHASE Bkup Dev ID:          |
| Gas                                  |
| System : Pressure :                  |
| Size : Material :                    |
| Dead End :                           |
| Work Order # :                       |
| Date: 06/07/2022                     |
| Sketch: 1 OF 1                       |
| Scale: 1" equals 84'                 |
| V Xcel Energy                        |
| CONSTRUCTION USE ONLY                |
| NO CHANGES (BUILT AS DESIGNED)       |
| CHANGES MADE AS INDICATED            |
| (ALL URD MUST HAVE ACTUAL            |
| MEASUREMENTS FROM THE FIELD SITE)    |
| RFO                                  |
| FOREMAN DATE                         |