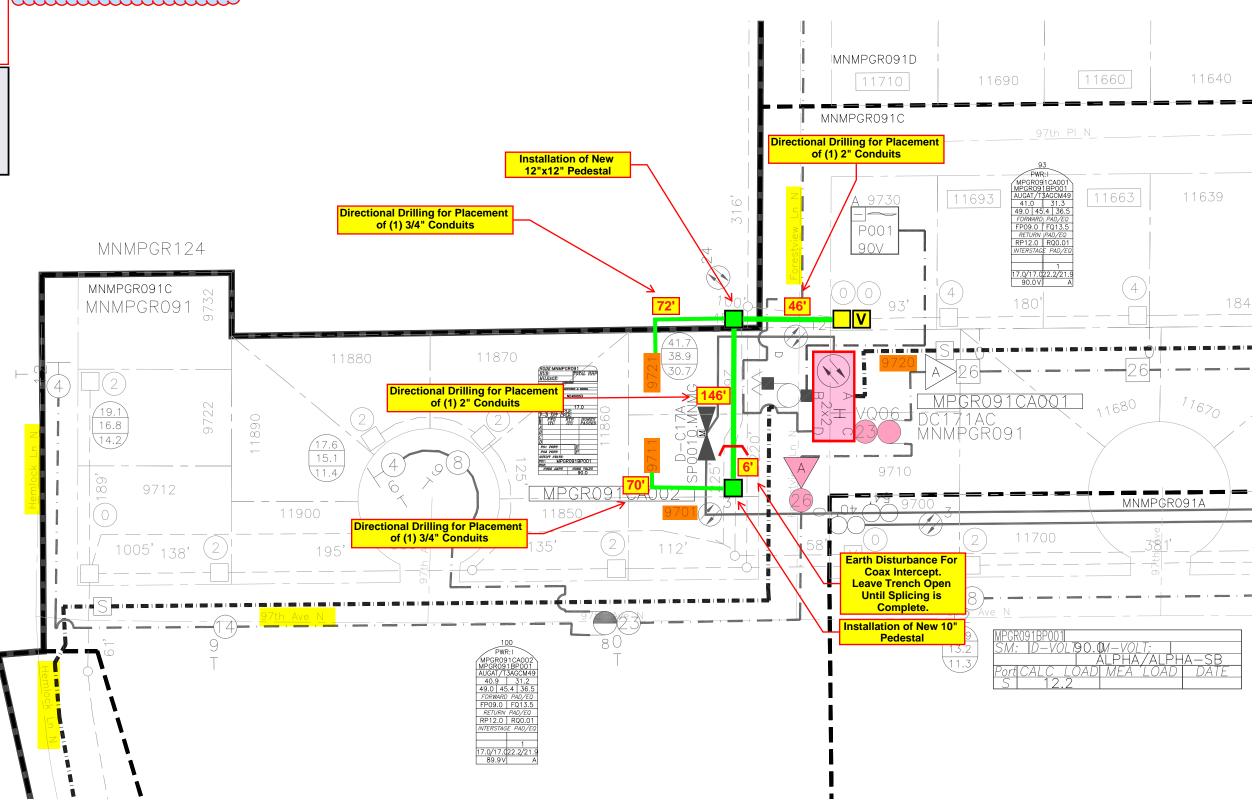

## Forced Relo 9721 Forestview Ln N Maple Grove, MN 55369 JB0001022223

Node: MNMPGR091 Legacy: D-C17-1

Green Lin = New Underground Placement
Yellow Line = Existing Conduit
Blue Line = Aerial Placement
New Fiber Vault
Existing Fiber Vault
New Pedestal
Existing Pedestal

## \*Construction Notes\*

Feeder replacement for (2) spans. Existing amplifier used to be in the driveway of 9721, but now resides behind the gate on the south side of 9721. Customer is asking to move utilities to ROW and wreckout existing amp and 12x12 ped. In the process, we will place a new 10" ped and tap on the lot line of 9711/9701. Drop bores will be needed to serve 9721 and 9711. Please stay off of driveway for 9720.