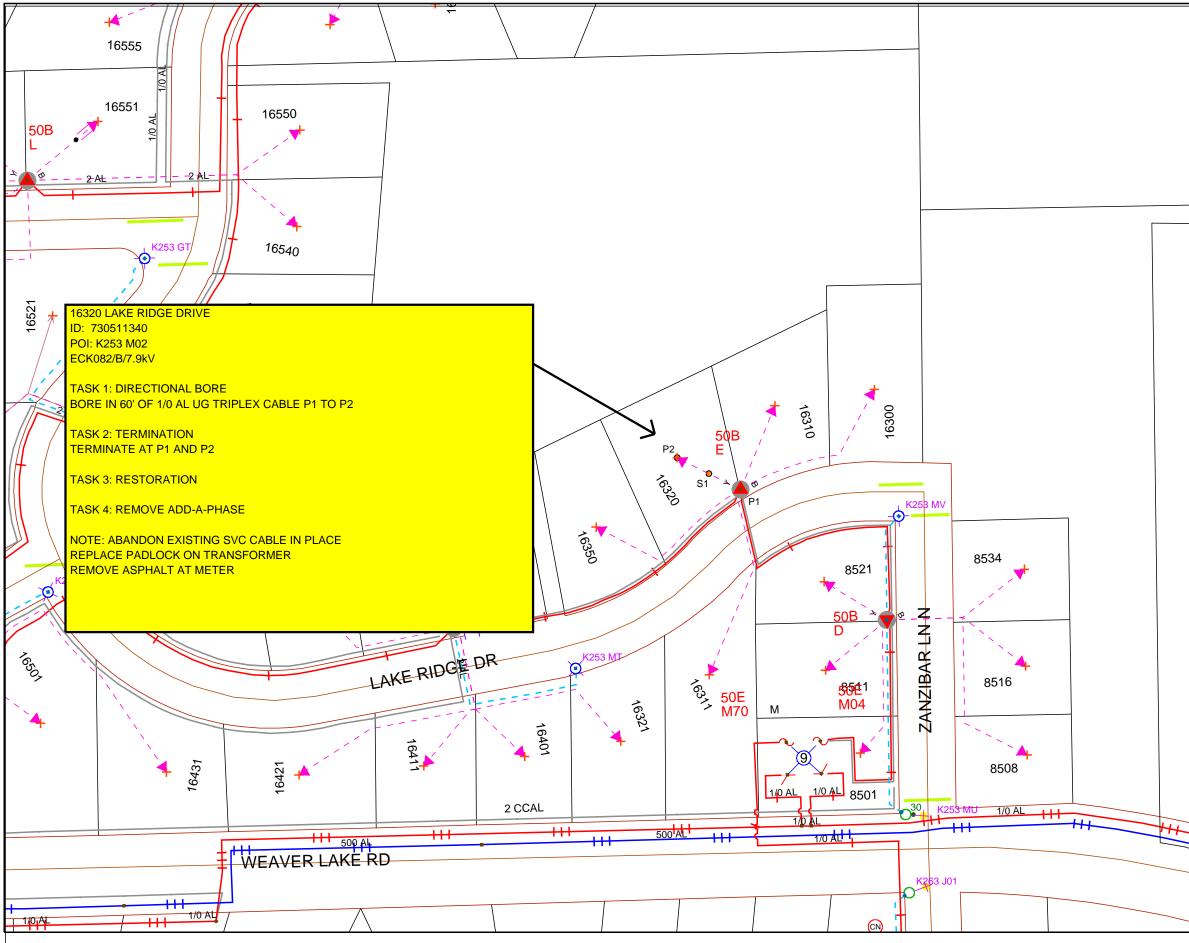

|                                                           | N-C-<br>Rate Dr<br>Rate Dr<br>Rate Dr<br>School<br>School<br>School<br>School<br>School<br>School<br>School<br>School |
|-----------------------------------------------------------|-----------------------------------------------------------------------------------------------------------------------|
|                                                           | Work Order Information                                                                                                |
|                                                           | Service Request # :                                                                                                   |
|                                                           | Design Number : 000001075834                                                                                          |
|                                                           | Designer/Planner ID : 243322                                                                                          |
|                                                           | Designer/Planner Name : Grosko, Deborah                                                                               |
|                                                           | Designer/Planner Ph # : (816) 414-1113                                                                                |
|                                                           | Manager Approval :                                                                                                    |
|                                                           | Joint Utility<br>E: G:                                                                                                |
|                                                           | T: C:                                                                                                                 |
|                                                           | Design Location                                                                                                       |
|                                                           | Division : Maple Grove                                                                                                |
|                                                           | Maria Oraci                                                                                                           |
|                                                           | City Maple Grove Address : 16320 Lake Ridge Drive                                                                     |
|                                                           | T: 119N R: 22W S: 17                                                                                                  |
|                                                           | Map # : K52053 Permit : Maple Grove                                                                                   |
|                                                           | Electric                                                                                                              |
|                                                           | Feeder: ECK082 Voltage: 7.9kV<br>Phase: B Bkup Dev ID:                                                                |
|                                                           | Phase: B BRUP Dev ID:<br>Gas                                                                                          |
|                                                           | System : Pressure :                                                                                                   |
|                                                           | Size : Material :                                                                                                     |
|                                                           | Dead End :                                                                                                            |
|                                                           | Work Order # : 0000000107844079                                                                                       |
|                                                           | Date: 05/18/2022<br>Sketch: 1 Of 1 Sketch Data                                                                        |
| 50 <i>A</i>                                               | Scale: 1" equals 100'                                                                                                 |
| N                                                         | V S                                                                                                                   |
|                                                           | 💋 Xcel Energy®                                                                                                        |
|                                                           |                                                                                                                       |
| <b>h</b> <sup>1</sup> ,                                   | CONSTRUCTION USE ONLY                                                                                                 |
|                                                           | NO CHANGES (BUILT AS DESIGNED)                                                                                        |
|                                                           | CHANGES MADE AS INDICATED                                                                                             |
|                                                           | (ALL ORD MOST HAVE ACTUAL<br>MEASUREMENTS FROM THE FIELD SITE)                                                        |
| G OR EXCAVATING TO OBTAIN A<br>PIENTS INTENDED PURPOSE IN | RFO                                                                                                                   |
| EDGES AND AGREES TO THIS                                  | FOREMAN     DATE       TEAM LEADER     DATE                                                                           |
| N© 2019 XCEL ENERGY INC.                                  |                                                                                                                       |
|                                                           |                                                                                                                       |