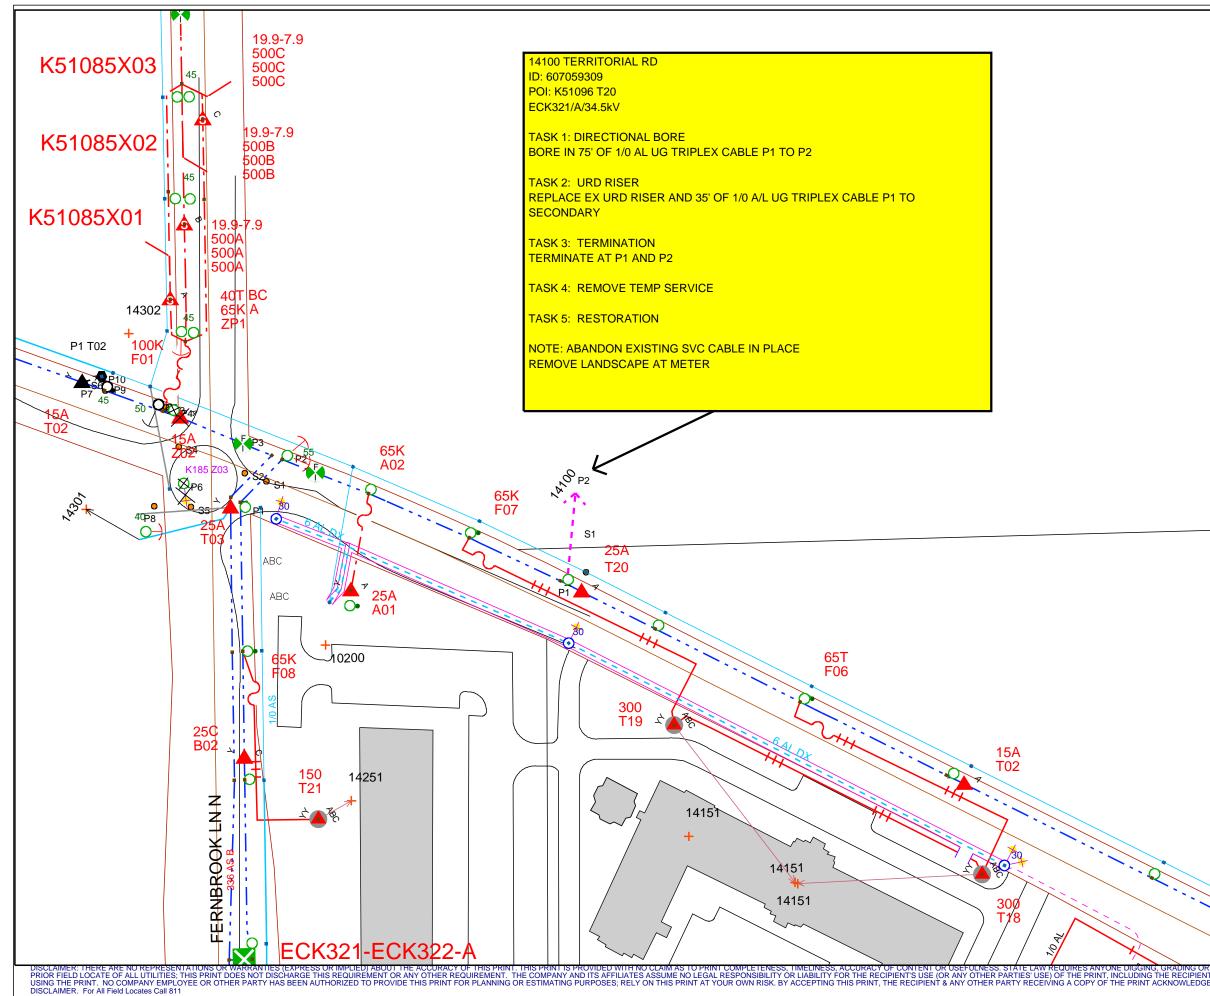

|                                                   | 121                                                                     |
|---------------------------------------------------|-------------------------------------------------------------------------|
|                                                   |                                                                         |
|                                                   |                                                                         |
|                                                   |                                                                         |
|                                                   |                                                                         |
|                                                   |                                                                         |
|                                                   |                                                                         |
|                                                   |                                                                         |
|                                                   |                                                                         |
|                                                   | TELM CREEK                                                              |
|                                                   | Chd PI N Territ                                                         |
|                                                   |                                                                         |
|                                                   | ELM CREEK                                                               |
|                                                   | ad 81-                                                                  |
|                                                   |                                                                         |
|                                                   |                                                                         |
|                                                   |                                                                         |
|                                                   |                                                                         |
|                                                   |                                                                         |
|                                                   | Work Order Information                                                  |
|                                                   | Work Order Information   Service Request # :                            |
|                                                   | Design Number : 000001069175                                            |
|                                                   |                                                                         |
|                                                   | Designer/Planner ID : 243322<br>Designer/Planner Name : Grosko, Deborah |
|                                                   |                                                                         |
|                                                   |                                                                         |
|                                                   | Manager Approval :<br>Joint Utility                                     |
|                                                   | E: G:                                                                   |
|                                                   | T: C:                                                                   |
|                                                   | Design Location                                                         |
|                                                   | Division : Maple Grove                                                  |
|                                                   | County <u>Hennepin</u>                                                  |
|                                                   | City : Maple Grove                                                      |
|                                                   | Address : 14100 Territorial Rd                                          |
|                                                   | T: 119N R: 22W S: 3                                                     |
|                                                   | Map # : K51086 Permit : Maple Grove                                     |
|                                                   | Electric                                                                |
|                                                   | Feeder: ECK321 Voltage: 34.5kV                                          |
|                                                   | Phase: A Bkup Dev ID:                                                   |
|                                                   | Gas                                                                     |
|                                                   | System : Pressure :                                                     |
|                                                   | Size : Material :                                                       |
|                                                   | Dead End :                                                              |
|                                                   | Work Order # : 000000107624865                                          |
|                                                   | Date: 03/29/2022                                                        |
|                                                   | Sketch: 1 Of 1 Sketch Data                                              |
|                                                   | Scale: 1" equals 100'                                                   |
|                                                   | V S                                                                     |
|                                                   | <b>Xcel</b> Energy•                                                     |
|                                                   |                                                                         |
|                                                   |                                                                         |
|                                                   | CONSTRUCTION USE ONLY                                                   |
| •••                                               | NO CHANGES (BUILT AS DESIGNED)                                          |
|                                                   |                                                                         |
|                                                   | (ALL URD MUST HAVE ACTUAL<br>MEASUREMENTS FROM THE FIELD SITE)          |
| R EXCAVATING TO OBTAIN A                          | RFO                                                                     |
| NTS INTENDED PURPOSE IN<br>SES AND AGREES TO THIS | FOREMAN DATE                                                            |
|                                                   | TEAM LEADER                                                             |
| 2019 XCEL ENERGY INC.                             |                                                                         |