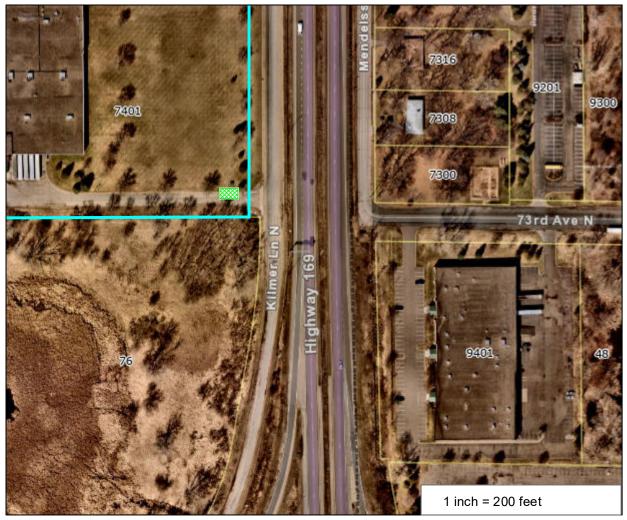

## Hennepin County Property Map

Date: 3/25/2022

PARCEL ID: 2511922140009

OWNER NAME: Lsc Communications Mcl Llc

PARCEL ADDRESS: 7401 Kilmer La N, Maple Grove MN 55369

PARCEL AREA: 22.47 acres, 978,738 sq ft