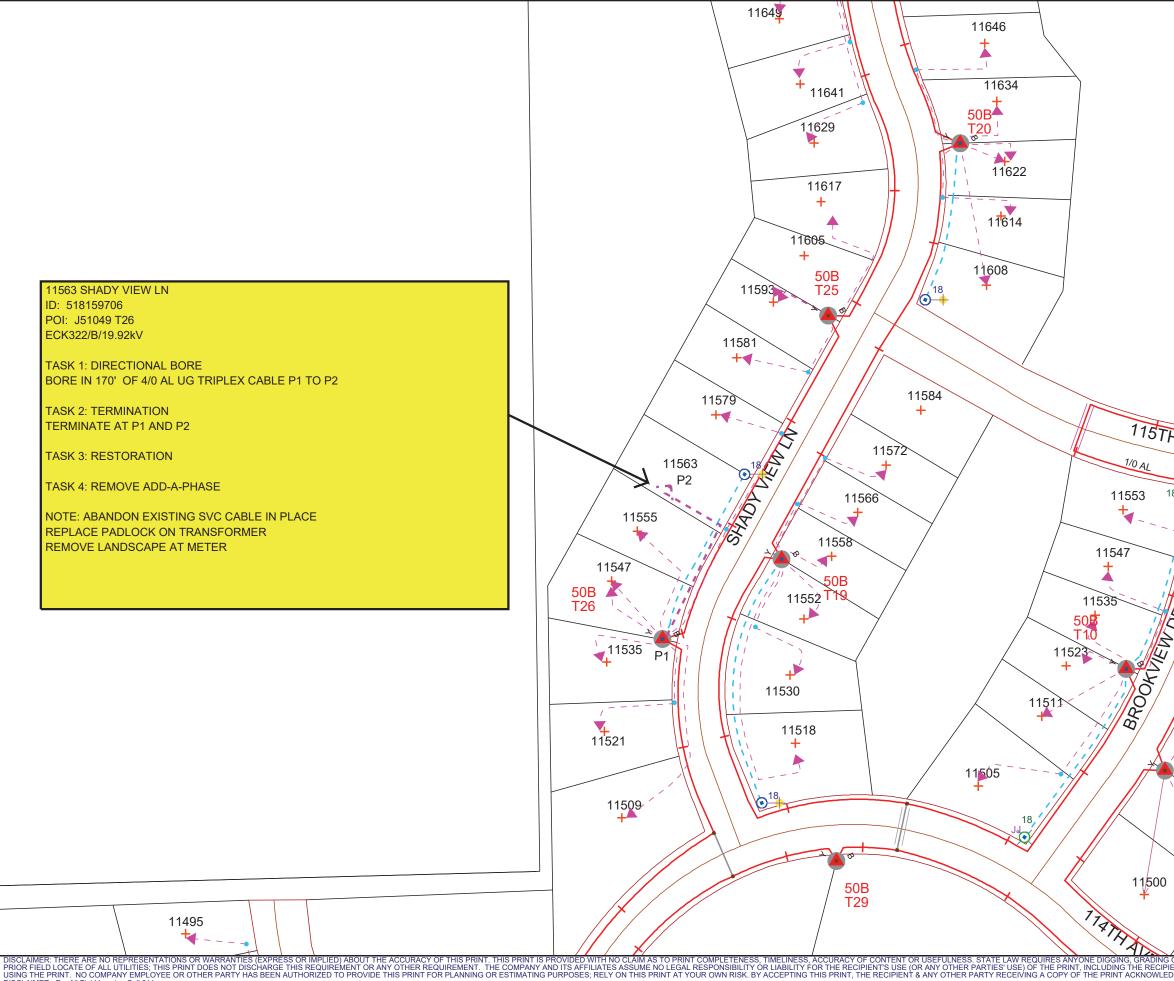

TASK 1: DIRECTIONAL BORE BORE IN 170' OF 4/0 AL UG TRIPLEX CABLE P1 TO P2

TASK 2: TERMINATION TERMINATE AT P1 AND P2

TASK 3: RESTORATION

TASK 4: REMOVE ADD-A-PHASE

NOTE: ABANDON EXISTING SVC CABLE IN PLACE REPLACE PADLOCK ON TRANSFORMER REMOVE LANDSCAPE AT METER

|                                                                                  | erritorial Rd                                                |
|----------------------------------------------------------------------------------|--------------------------------------------------------------|
|                                                                                  |                                                              |
|                                                                                  |                                                              |
|                                                                                  | 5) Main Arsth Ave A<br>Sol Tisth Ave A<br>114th Ave N        |
|                                                                                  | . Niev                                                       |
|                                                                                  | St IIsth Ave                                                 |
|                                                                                  | 2 pkwy                                                       |
|                                                                                  | 114th que                                                    |
|                                                                                  | a la                                                         |
|                                                                                  | La                                                           |
|                                                                                  | Part                                                         |
|                                                                                  | $\neg$                                                       |
|                                                                                  |                                                              |
|                                                                                  |                                                              |
|                                                                                  |                                                              |
|                                                                                  | $\wedge$                                                     |
|                                                                                  |                                                              |
| /                                                                                | Work Order Information                                       |
|                                                                                  | Service Request # :<br>Design Number . 000001059434          |
|                                                                                  | Design Number : 000001059434<br>Designer/Planner ID : 243322 |
|                                                                                  | Designer/Planner Name : Grosko, Deborah                      |
|                                                                                  | / Designer/Planner Ph # : (816) 414-1113                     |
| AVE                                                                              | Manager Approval :                                           |
|                                                                                  | Joint Utility                                                |
|                                                                                  | E: G:                                                        |
|                                                                                  | T: C:                                                        |
|                                                                                  | Design Location Division : Monticello                        |
| <b>;</b> ]];   <b>4</b>                                                          | County Hennepin                                              |
| 10027                                                                            | City <u>Maple Grove</u>                                      |
| 19637                                                                            | Address : 11563 Shady View Ln                                |
|                                                                                  | T: 120N R: 23W S: 36                                         |
| 5 /                                                                              | Map # : J51049 Permit : Maple Grove                          |
|                                                                                  | Electric                                                     |
|                                                                                  | Feeder: ECK322 Voltage: 19.92kV<br>Phase: B Bkup Dev ID:     |
|                                                                                  | Gas                                                          |
| 11524                                                                            | System : Pressure :                                          |
| +                                                                                | Size : Material :                                            |
|                                                                                  | Dead End :                                                   |
| IRR 11516                                                                        | Work Order # : 000000107263325                               |
|                                                                                  | Date: 01/12/2022                                             |
| TOR                                                                              | Sketch: 1 Of 1 Sketch Data                                   |
| 11508                                                                            | Scale: 1" equals 100'                                        |
| <b>↑</b>                                                                         | 🖉 Xcel Energy•                                               |
| _ /                                                                              |                                                              |
| $\searrow$ /                                                                     |                                                              |
| $\rightarrow$                                                                    | CONSTRUCTION USE ONLY                                        |
|                                                                                  |                                                              |
|                                                                                  | CHANGES MADE AS INDICATED<br>(ALL URD MUST HAVE ACTUAL       |
| /                                                                                | MEASUREMENTS FROM THE FIELD SITE)                            |
| OR EXCAVATING TO OBTAIN A<br>ENTS INTENDED PURPOSE IN<br>DGES AND AGREES TO THIS | RFO<br>FOREMAN DATE                                          |
| GES AND AGREES TU THIS                                                           | TEAM LEADER                                                  |
| 2019 XCEL ENERGY INC.                                                            |                                                              |