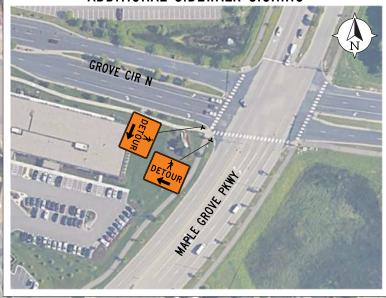

| Primorie Services Corporation<br>Q3 Contracting | CONTRACTOR NAME: Centerpoint              | t Energy                           |
|-------------------------------------------------|-------------------------------------------|------------------------------------|
|                                                 | CONTRACTOR JOB #: 10001407                | <b>5</b> .                         |
|                                                 | PREPARED BY: Joel Truckenbroo             | <b>1</b> , T.C.S. <b>#</b> 3365    |
| 651-365-7355                                    | DATE PREPARED: 8/26/21                    | DATE REVISED: -                    |
| ORDERED BY: Proline Solutions                   | REVISED BY: -                             |                                    |
| CITY: Maple Grove, MN                           | STREET/LOCATION:                          | Hospital Dr & Maple Grove Pkwy     |
| PROJECT NAME: 9822 Hospital Di                  | STAGE/PHASE#: -                           |                                    |
| ● - REFLECTIVE DRUM                             | ☆ - TYPE A CHANNELIZER                    | REFLECTIVE CONES                   |
| DISCI AIMED This is a proposed traffie          | control lowout it has not been erected or | approved by a Professional Engines |

<u>DISCLAIMER</u>: This is a proposed traffic control layout. It has not been created or approved by a Professional Engineer and must be approved by the Road Authority prior to setup.

193333600

HOSPITAL DR