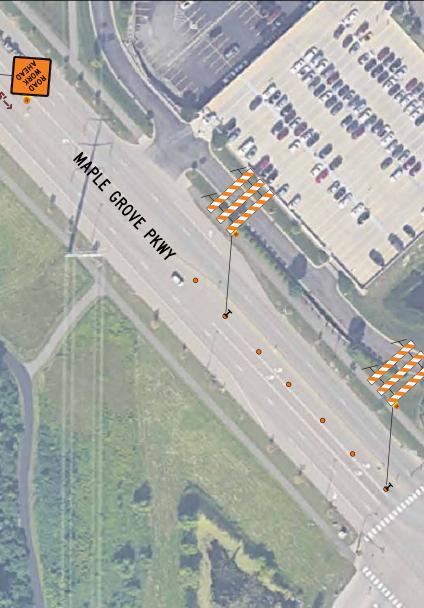

| Primorie Services Corporation<br>Q3 Contracting | CONTRACTOR NAME: Centerpoint              | t Energy                           |
|-------------------------------------------------|-------------------------------------------|------------------------------------|
|                                                 | CONTRACTOR JOB #: 10001407                | <b>5</b> .                         |
|                                                 | PREPARED BY: Joel Truckenbroo             | <b>1</b> , T.C.S. <b>#</b> 3365    |
| 651-365-7355                                    | DATE PREPARED: 8/26/21                    | DATE REVISED: -                    |
| ORDERED BY: Proline Solutions                   | REVISED BY: -                             |                                    |
| CITY: Maple Grove, MN                           | STREET/LOCATION:                          | Hospital Dr & Maple Grove Pkwy     |
| PROJECT NAME: 9822 Hospital Di                  | STAGE/PHASE#: -                           |                                    |
| ● - REFLECTIVE DRUM                             | ☆ - TYPE A CHANNELIZER                    | REFLECTIVE CONES                   |
| DISCI AIMED This is a proposed traffie          | control lowout it has not been erected or | approved by a Professional Engines |

<u>DISCLAIMER</u>: This is a proposed traffic control layout. It has not been created or approved by a Professional Engineer and must be approved by the Road Authority prior to setup.

193333600

HOSPITAL DR