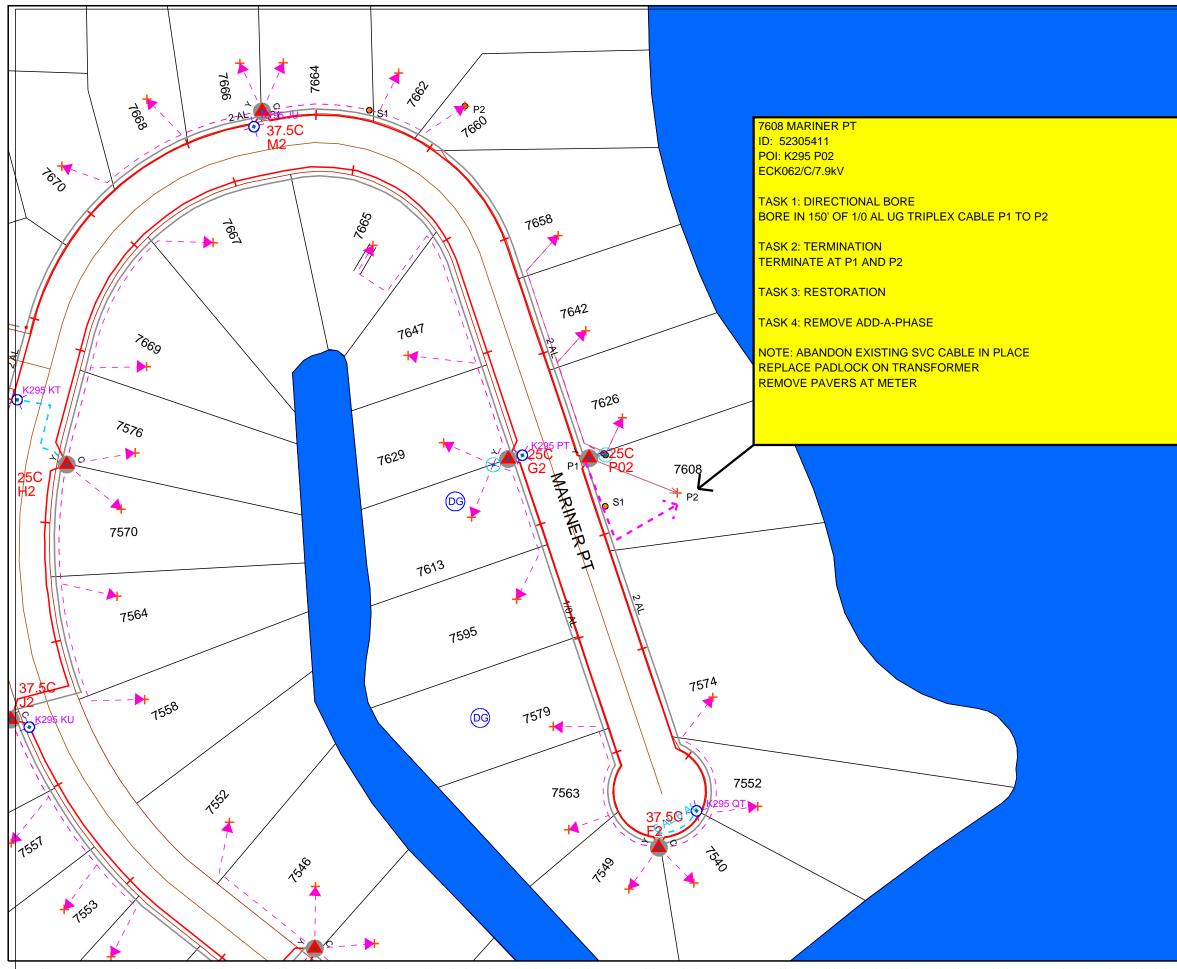

## FISH LAKE

| Work Order Information                                         |                   |
|----------------------------------------------------------------|-------------------|
| Service Request #                                              | :                 |
| Design Number                                                  | : 000001043594    |
| Designer/Planner ID                                            | 243322            |
| Designer/Planner Name                                          | : Grosko, Deborah |
| Designer/Planner Ph #                                          |                   |
| Manager Approval                                               | :                 |
| Joint Utility                                                  |                   |
| E:                                                             | G:                |
| T:                                                             | C:                |
| Design Location                                                |                   |
| Division :                                                     | Maple Grove       |
| County :                                                       | Hennepin          |
| City :                                                         | Maple Grove       |
| Address :                                                      | 7608 Mariner PT   |
| T: 119N R: 22W                                                 | S: 28             |
| Map # : K52095                                                 | Permit :          |
| Electric                                                       |                   |
| Feeder: ECK062                                                 | Voltage: 7.9kV    |
| Phase: C Bku                                                   | Dev ID:           |
|                                                                | Gas               |
| System :                                                       | Pressure :        |
| Size :                                                         | Material :        |
| Dead End :                                                     |                   |
| Work Order # : 000000106724636                                 |                   |
| Date: 09/13/2021                                               |                   |
| Sketch: 1 Of 1 Sketch Data                                     |                   |
| Scale: 1" equals 100'                                          |                   |
|                                                                | Y s               |
| 💋 Xcel Energy®                                                 |                   |
|                                                                | <i></i>           |
| 001075110710                                                   |                   |
| CONSTRUCTION USE ONLY                                          |                   |
| NO CHANGES (BUILT AS DESIGNED)                                 |                   |
|                                                                |                   |
| (ALL URD MUST HAVE ACTUAL<br>MEASUREMENTS FROM THE FIELD SITE) |                   |
| RFO                                                            |                   |
| FOREMAN                                                        | DATE              |
| TEAM LEADER                                                    |                   |
|                                                                |                   |