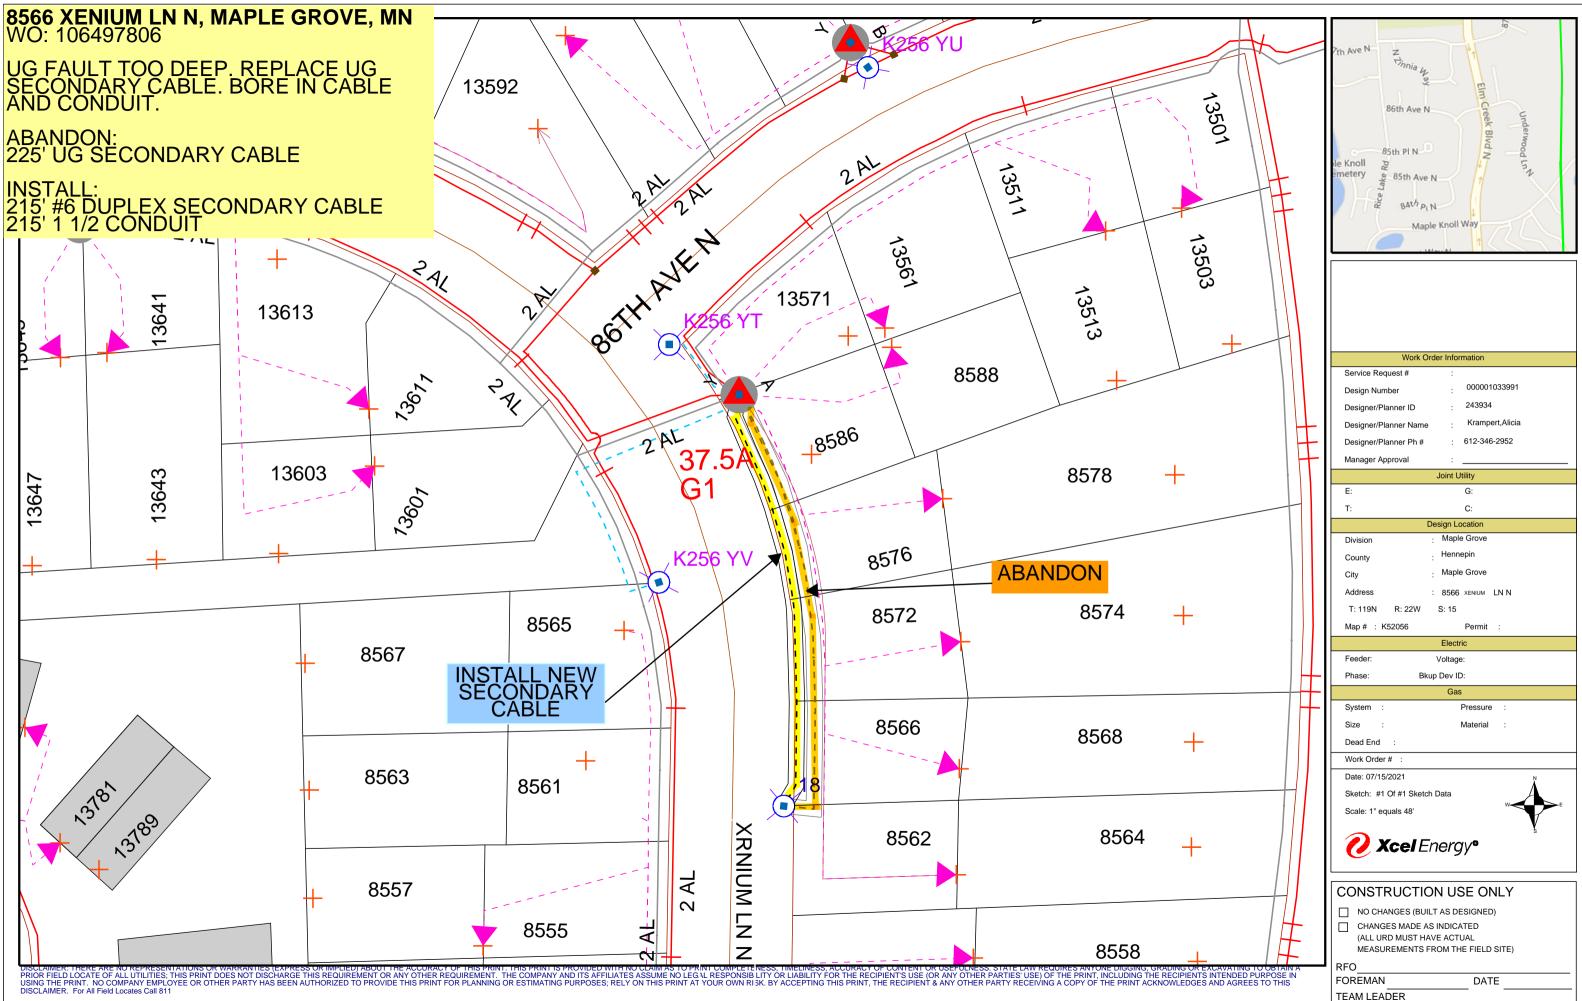

| Work Order Information |                  |
|------------------------|------------------|
| Service Request #      | :                |
| Design Number          | : 000001033991   |
| Designer/Planner ID    | 243934           |
| Designer/Planner Name  | Krampert,Alicia  |
| Designer/Planner Ph #  | : 612-346-2952   |
| Manager Approval       | :                |
| Joint Utility          |                  |
| E:                     | G:               |
| T:                     | C:               |
| Design Location        |                  |
| Division :             | Maple Grove      |
| County :               | Hennepin         |
| City :                 | Maple Grove      |
| Address :              | 8566 XENIUM LN N |
| T: 119N R: 22W         | S: 15            |
| Map # : K52056         | Permit :         |
| Electric               |                  |
| Feeder:                | Voltage:         |