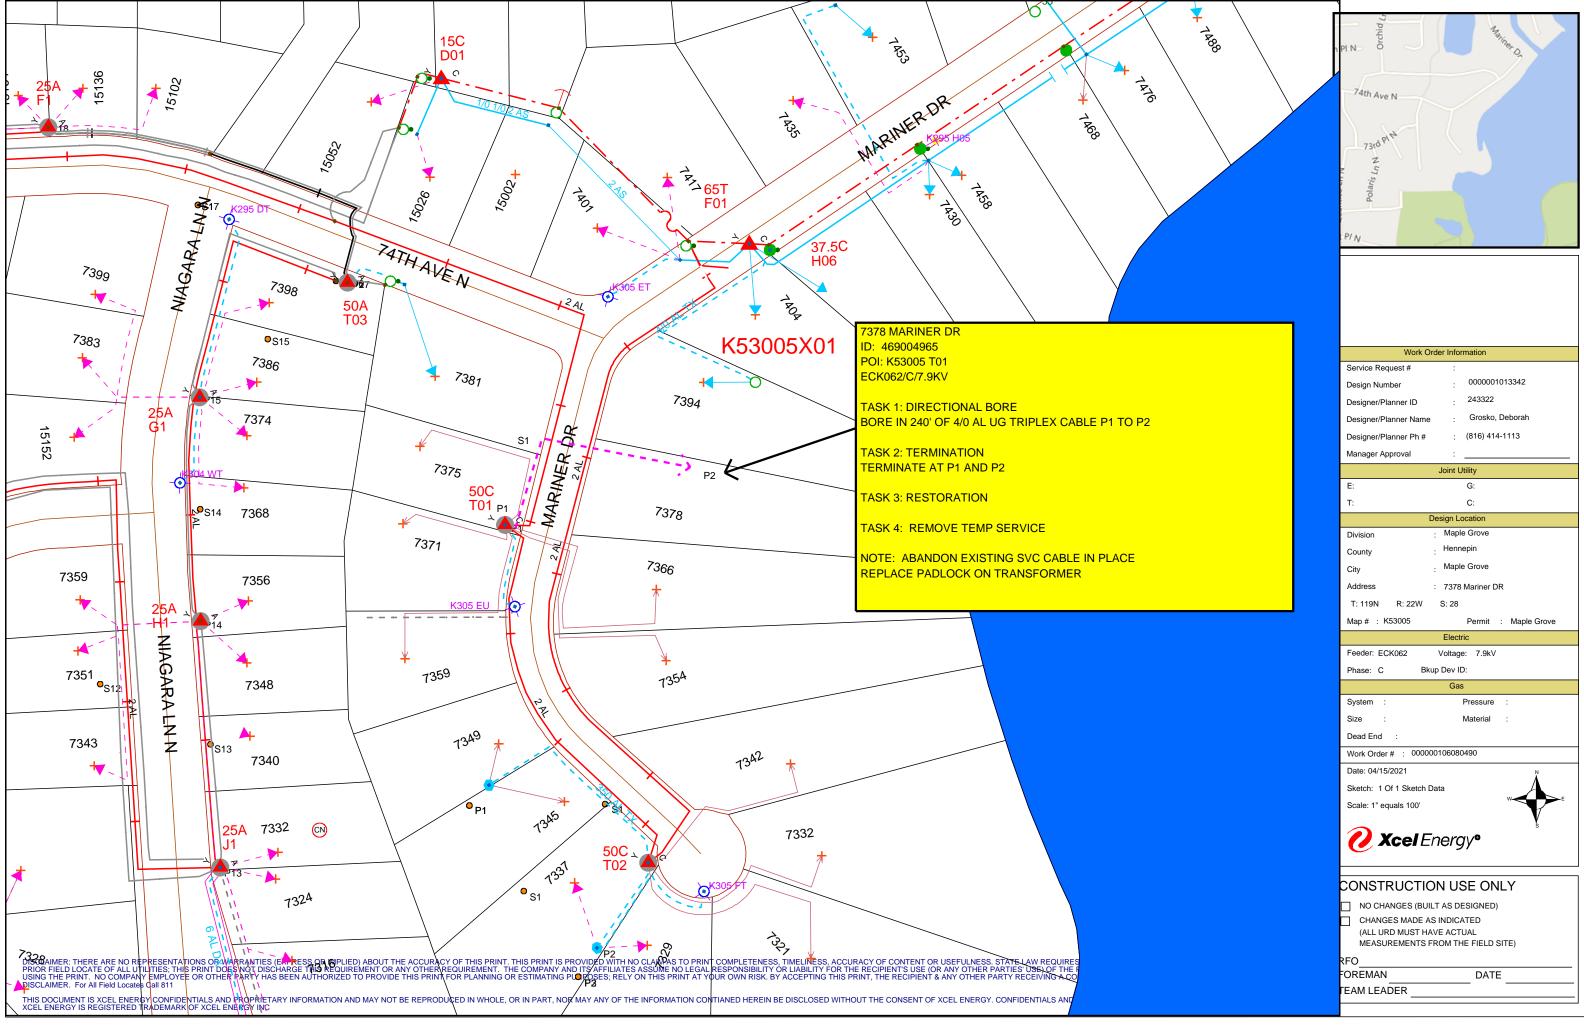

| Work Order Information                                         |
|----------------------------------------------------------------|
| Service Request # :                                            |
| Design Number : 0000001013342                                  |
| Designer/Planner ID : 243322                                   |
| Designer/Planner Name : Grosko, Deborah                        |
| Designer/Planner Ph # : (816) 414-1113                         |
| Manager Approval :                                             |
| Joint Utility                                                  |
| E: G:                                                          |
| T: C:                                                          |
| Design Location                                                |
| Division : Maple Grove                                         |
| County : Hennepin                                              |
| City : Maple Grove                                             |
| Address : 7378 Mariner DR                                      |
| T: 119N R: 22W S: 28                                           |
| Map # : K53005 Permit : Maple Grove                            |
| Electric                                                       |
| Feeder: ECK062 Voltage: 7.9kV                                  |
| Phase: C Bkup Dev ID:                                          |
| Gas                                                            |
| System : Pressure :                                            |
| Size : Material :                                              |
| Dead End :                                                     |
| Work Order # : 000000106080490                                 |
| Date: 04/15/2021                                               |
| Sketch: 1 Of 1 Sketch Data                                     |
| Scale: 1" equals 100'                                          |
| ↓ S                                                            |
| 💋 Xcel Energy®                                                 |
|                                                                |
|                                                                |
| CONSTRUCTION USE ONLY                                          |
| NO CHANGES (BUILT AS DESIGNED)                                 |
| CHANGES MADE AS INDICATED                                      |
| (ALL URD MUST HAVE ACTUAL<br>MEASUREMENTS FROM THE FIELD SITE) |
| RFO                                                            |
| FOREMAN DATE                                                   |
|                                                                |