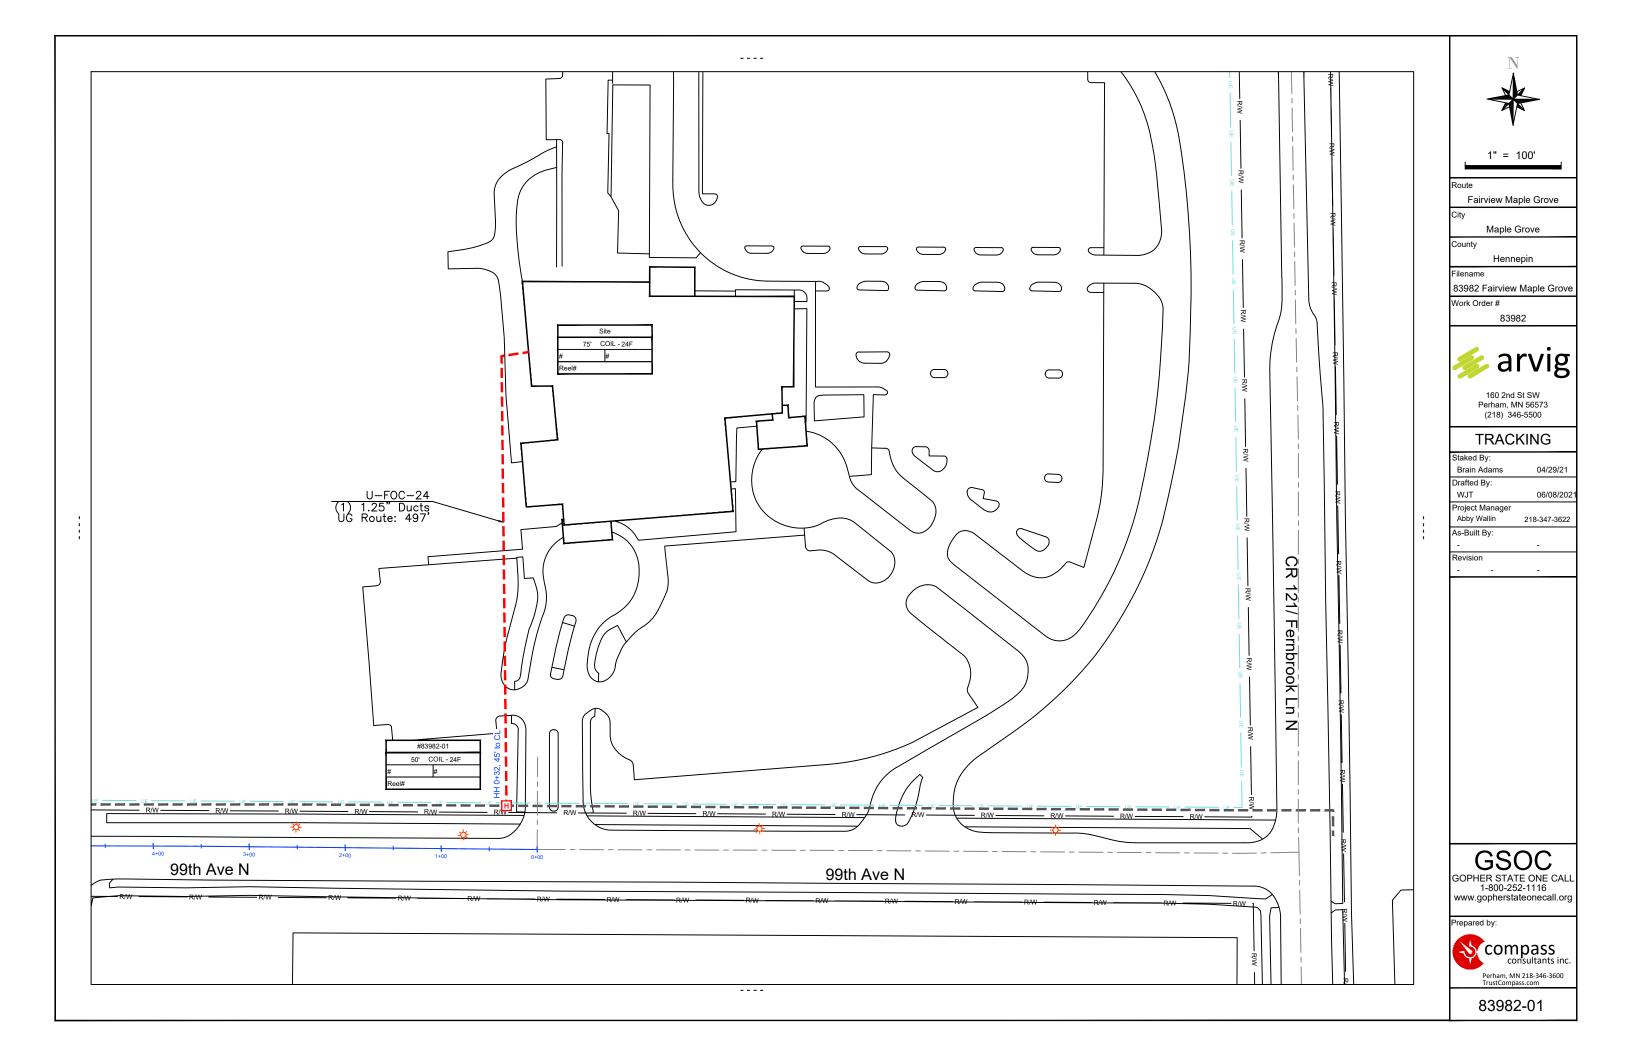

# #83982 Fairview Maple Grove CSC

14500 99th Ave N, Maple Grove, MN

Route

Fairview Maple Grove

City

Maple Grove

Henneni

name

As-Built By:

Revisio

| Construction Totals  |      |
|----------------------|------|
| Route Footage        | 497' |
| Total Underground    | 497' |
| Total Aerial         | 0'   |
| Underground (New)    | 497' |
| Aerial (New)         | 0'   |
| Overpull (Ex Duct)   | 0'   |
| Overlash (Ex Strand) | 0'   |
| Plow                 | 0'   |
| Bore                 | 497' |
| New Vaults           | 1    |
| New Peds             | 0    |
|                      |      |

## Legend

| Materials      |     |
|----------------|-----|
| 24 Fiber       | 622 |
| 1.25" Duct     | 497 |
| Vault (Medium) | 1   |
| Ground Rod     | 1   |

| ×      | AE     | <b>—</b> — —                          |
|--------|--------|---------------------------------------|
| ⊗      | OL     | ⊗                                     |
| _      | — AE — | <b>─</b> ⊗                            |
| ⊗<br>⊗ |        | ————————————————————————————————————— |

Other Linetypes

-+----

HWP — HWP —

Fiber Linetypes

Proposed Underground Fiber - Plow Proposed UG Fiber in Existing Duct **Existing Underground Fiber Proposed Aerial Fiber** Proposed Aerial Overlash **Existing Aerial Fiber** Proposed Aerial Strand **Existing Aerial Strand** 

Proposed Underground Fiber - Bore

Rail Road Fence **Retaining Wall** Storm Sewer Sanitary Sewer Gas Line Tele./Comm. Line Water Line **Electric Line** 

Street light/Traffic signal **District Cooling District Heating** 